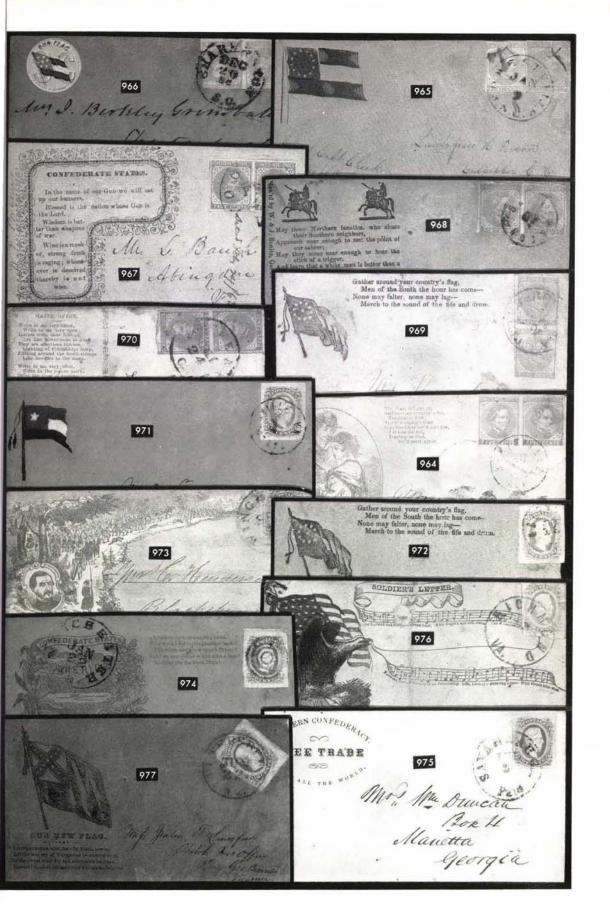

#### MAGNUS PATRIOTIC COVERS

| 1 ∞ | Magnus Multicolor, "Camp Scene from Photograph," Four Seated & Standing Men, Tree, etc., light "Washington, D.C." pmk., "Due 3" & neat Soldiers Letter Docketing, slightly reduced at right, Fine &                                                                                                                                                                                                              |        |
|-----|------------------------------------------------------------------------------------------------------------------------------------------------------------------------------------------------------------------------------------------------------------------------------------------------------------------------------------------------------------------------------------------------------------------|--------|
| 2 🖂 | Rare                                                                                                                                                                                                                                                                                                                                                                                                             | E.VIII |
| 3 ⋈ | with small corner mend bottom left, Rare & Attractive Cover (Photo) Magnus Multicolor, Two Panel, Standing Liberty, Flag & Shield at left, "The President's House (White House) at right, "Washington, D.C." pmk., matching "Due 3", original Soldier's letter accompanies, also another from same correspondence, both on Magnus Multicolor Stationery, Diff. Designs, small cover stains, otherwise Very Fine, | E.VII  |
| 4 ⋈ | Rare                                                                                                                                                                                                                                                                                                                                                                                                             | E.VIII |
| 5 ⋈ | spots, Very Fine & Rare(Photo) Magnus Multicolor, Two Panels, State Seal of Pennsylvania, Young Woman in Wheat Field holding Flag, "For the Union", 3c Rose (65) tied by "Washington, D.C., May 9, 1863" pmk., small piece missing                                                                                                                                                                               | E.IX   |
| 6 ⋈ | from back of cover due to careless opening, Fine & Rare Cover (Photo) Magnus Overall Multicolor, U.S. Capitol, Pedestrians, Carriages, etc., addressed on back with faulty 3c Rose (65), torn where placed over flap, tied by Target & Small "Washington, D.C." pmk., a Beautiful                                                                                                                                | E.IX   |
| 7 ⋈ | Rare Cover                                                                                                                                                                                                                                                                                                                                                                                                       | E.VIII |
| 8 ⊠ | ter'' docketing, Very Fine & Rare(Photo) Magnus Bronze, Overall "Battle at Newbern, N.C.", Mounted Soldiers, Fighting Troops, Dead & Wounded, 3c Rose (65) on back, small defects, tied by "Washington, D.C." Double Circle, Fine Cover,                                                                                                                                                                         | E.IX   |
| 9 ⋈ | Rare                                                                                                                                                                                                                                                                                                                                                                                                             | E.VII  |
|     | stains, still Attractive, Rare(Photo)                                                                                                                                                                                                                                                                                                                                                                            | E.VIII |

# LOTS ON VIEW FROM SATURDAY MAY 15th

| E.X    | Magnus Overall Multicolor, "Camp Scene From Photograph", Nine Seated & Standing Soldiers in the field, Stand of Muskets, addressed on back, 3c Rose (65), tied by "Alexandria, Va." Double Circle, cover trifle reduced at right, Very Fine, Rare(Photo)                                                                                                                | 10 ₪ |
|--------|-------------------------------------------------------------------------------------------------------------------------------------------------------------------------------------------------------------------------------------------------------------------------------------------------------------------------------------------------------------------------|------|
| E.VIII | Magnus Multicolor, "Camp Scene From Photograph", similar to preceding lot, smaller design without tree at left, etc., defective 3c Rose (65), tied by Blue Target & matching "Norfolk, Va., Sep 1, 1863" Double Circle, tiny cover tears, still Attractive, Rare(Photo)                                                                                                 | 11 ⋈ |
| E.VIII | Magnus Multicolor, Three Designs, Sailor & Cavalryman at Left, State Seal of New York Top Center, Flag at Right, 3c Rose (65), Wide Imperf. Straddle Margin, tied by Target, "York, Pa." pmk., slightly reduced, part of flap missing, Fine Appearance, Rare(Photo)                                                                                                     | 12 ⋈ |
| E.VIII | Magnus Two Panel, Beautiful Green Designs, "Goddess of the Harvest" at Left, Smithsonian Institute View at Top Right, 3c Rose (65), light filing crease, tied by Double Circle Town pmk., Very Fine Cover, Rare(Photo)                                                                                                                                                  | 13 ⋈ |
| E.IX   | Magnus Green, Two Panel Patriotic, Large Washington Portrait at Left, "Bird's Eye" View of the Capitol Top Right, 3c Rose (65) covering part of letter tied by "Washington, D.C." pmk., negligible staining, still Very Fine, Rare(Photo)                                                                                                                               | 14 ⋈ |
| E.VIII | Magnus Multicolor, Two Panel Design, Lady with Flag & Trumpet Seated on Globe at Left, "New York" Symbolic Design Top Right Center, 3c Rose (65), right s.e., small faults, just tied by Shield Cancel, "Weedsport, N.Y." pmk., small burn hole & scorch area in part of pmk., otherwise a Very Fine Cover, Rare, ex-Walcott(Photo)                                     | 15 ⋈ |
| E.IX   | Magnus Multicolor, Two Panel Design, Standing Liberty, Flag, Patriotic Symbols at Left, "Kentucky" Top Center, Two Men in Room (Henry Clay?), Colonial Style Dress, 3c Rose (65) tied by "Washington, D.C." Double Circle, Very Fine, Rare(Photo)                                                                                                                       | 16 ⋈ |
| E.VIII | Magnus Multicolor, Overall Design, Angel with Fallen Soldier, Lady Praying, Battle Scene in Background, 3c Rose (65) on back, tied by "Washington, D.C." pmk., opened to show both sides, some hinge reinforced tears, Fine Appearance. Multicolor Magnus Advertising accompanies, Same design with explanation, song etc., "Who Will Care For Mother Now?" Rare(Photo) | 17 ⋈ |
| E.X    | Magnus Two Panel, Purple Designs, Standing Liberty & Flag at Left, State Seal of Maine Top Center, 3c Rose (65) tied by "Washington, D.C." pmk., Very Fine, Rare(Photo)                                                                                                                                                                                                 | 18 ⊠ |
| E.IX   | Bronze Magnus, Vertical Frame at Left Showing Buildings Displaying "The Star Spangled Banner during the War of the Rebellion", 3c Rose (65) tied by "Washington, D.C." pmk., trifle reduced at right, still Very Fine and Rare(Photo)                                                                                                                                   | 19 ⋈ |
| E.VIII | Magnus Multicolor, Two Panel Design, Seated Lady with Sword at Left, View of "City Hall" Top Right, 3c Rose (65), tied by "Washington, D.C." Double Circle, Fine Cover, Rare(Photo)                                                                                                                                                                                     | 20 ₪ |
|        | Two Panel Magnus Type, Green Design, "Liberty" & "Justice" at Left, Capitol Scene in Oval Top Center, 3c Rose (65) has diagonal corner caused by slight cover reduction, tied by "Washington, D.C." pmk., Fine                                                                                                                                                          | 21 ⋈ |
| E.V    | Cover, Very Scarce  Magnus Multicolor, "Camp Scene From Photograph," Four Seated & Standing Men, Tree, etc., 3c Rose (65), some trimmed perfs., tied by Blue "Baltimore, Md." pmk., all four cover corners slightly diagonal,                                                                                                                                           | 22 🖂 |
| E.VIII | otherwide a Very Fine Cover(Photo)                                                                                                                                                                                                                                                                                                                                      |      |

| E.VI | Same Design, Partly Different Color, 3c Rose (65) tied by "Washington, D.C." Double Circle, slightly reduced at right, Fine Cover, Rare                                                                                                                                                                   | 23 ⋈ |
|------|-----------------------------------------------------------------------------------------------------------------------------------------------------------------------------------------------------------------------------------------------------------------------------------------------------------|------|
| E.V  | Same Design in Bronze, 3c Rose (65), tied by Two "Washington, D.C." Double Circles, bit reduced at right with large "coffee" stain, Rare                                                                                                                                                                  | 24 ⋈ |
| E.VI | Magnus Multicolor, Eagle, Shield, Sailboats, Train at Top, Framed Portraits of General Sherman & Commodore Dupont, 3c Rose (65), left s.e., perf. toning, tied by "Washington, D.C." Double Circle, very slight aging, otherwise a Very Fine Cover, Rare & Handsome (Photo)                               | 25 ⋈ |
| E.I  | Magnus Bronze, "Camp Scene From Photograph," Six Standing & Seated Men, One in zouave Uniform, Rack of Muskets, Tree, etc., 3c Rose (65), negligible corner trimming, tied by "Washington, D.C." Double Circle, Fine & Rare(Photo)                                                                        | 26 ⋈ |
| E.VI | Magnus Multicolor, Two Panel Design, Mythical God in Clouds Top Left, View of "Lunatic Asylum" Top Right, 3c Rose Pink (64b), Well-centered, Rectangular Grid of Diamonds cancel, not tied, "Williamstown, Mich." pmk., small scarcely noticeable cover tear, otherwise Very Fine, Rare & Handsome(Photo) | 27 ⋈ |
| E.I  | Magnus Multicolor, Overall "Panoramic View Of The Fortifications Around Washington.", 3c Rose (65) on reverse, tied by "Washington, D.C." pmk., tiny bit reduced at right, Very Fine, Rare & Handsome(Photo)                                                                                              | 28 ⋈ |
| E.V  | Magnus Multicolor, Two Panel Design, Revolutionary Soldier, Mus-<br>ket, Flag & Drum at Left, View of "War Department" Top Right, 3c<br>Rose (65) tied by "Washington, D.C." pmk., with light stain at bottom,<br>otherwise Very Fine, Rare(Photo)                                                        | 29 ⊠ |
| E.VI | Magnus Multicolor, Two Panel Design, Young Lady Sitting on Pile of Wheat & Corn, Flowing Flag, Eagle Drinking from Golden Cup, Ship in Background at Left, "Birdseye" View of "West Front of The Capitol" Top Right, 3c Rose (65) tied by "Washington, D.C." pmk., Very Fine Cover, Rare(Photo)           | 30 ⋈ |
| E.VI | Magnus Multicolor, Overall "U.S. Naval Expedition", Infantrymen in Action, Tree, Landscape, 3c Rose (65) on reverse, tied by Target cancel, "Washington, D.C." pmk., trifle aged, Fine & Rare (Photo)                                                                                                     | 31 ⋈ |
| E.VI | Magnus Multicolor, Overall Map Design, Virginia and Surrounding Area, Inset of General Fremont in Octagonal Frame, Bold "Washington, D.C., Sep. 12, 1863" pmk., pencil "Due 3", "Soldier's letter" docketing, small nick & light stains, otherwise Very Fine, Rare(Photo)                                 | 32 ⋈ |
| E.V  | Magnus Multicolor, Two Panel Design, Seated Young Lady, Flag, Wheat & Scales at Left, Michigan "State Seal" Top Center Right, 3c Rose (65) tied by "Washington, D.C." Double Circle, couple minor tears, otherwise Very Fine Cover, Rare & Handsome(Photo)                                                | 33 ⊠ |
| E.VI | Magnus Bronze, "Gallant Charge of the Hawkins Zouaves", Overall Design, Troops Charging Confederate Lines, Shell Burst, Fallen Soldiers, etc., 3c Rose (65), on back, tied by "Washington, D.C." pmk., Fine & Very Rare(Photo)                                                                            | 34 ₪ |

| 35 ⋈ | Magnus Multicolor, Two Panel Design, Man, Woman, Flag & Maritime Symbols at Left, State Seal of Massachusetts Right Center, 3c Rose (65), tiny overlap, tied by Framed "Paid", Red "Boston, Mass." pmk., Straight Line "Advertised"; Reverse side with "Not Called For" & "Hartford, Ct., Apr. 10, 1862" Double Circle, Very Fine Cover, |       |
|------|------------------------------------------------------------------------------------------------------------------------------------------------------------------------------------------------------------------------------------------------------------------------------------------------------------------------------------------|-------|
| 36 ⋈ | Rare                                                                                                                                                                                                                                                                                                                                     | E.X   |
| 37 ₪ | Magnus Multicolor, Overall Design, McClellan & McDowell Portraits, "zouave", Sailor, Naval Symbols, etc., 3c Rose (65) on back,                                                                                                                                                                                                          | E.X   |
| 38 ⋈ | tied by "Washington, D.C." pmk., Very Fine, Rare(Photo) Magnus Multicolor, "Battle of Bull Run July 21st 1861", Overall Design, Mass of Troops Charging Forward led by the Zouaves, some falling wounded, Mounted Officer on White Horse, Houses, Trees etc. in Background, 3c Rose (65) tied by "Washington, D.C." pmk., Fine,          | E.X   |
| 39 ₪ | A Rare & Spectacular Cover(Photo)  Magnus Multicolor, Two Panel Design, Eagle Fighting Snake, Shield  Below at Left, "U.S. Senate" in Session at Top Right, 3c Rose (65) tied  by Target & "Washington, D.C." Double Circle, Very Fine & Rare-                                                                                           | E.IX  |
| 40 ⋈ | Magnus Multicolor, Two Panel Design, Man in Room, Bond Coupons on Table, Letter in Hand, "Good news from my Soldier boy." Below, "Birdseye" View of Philadelphia, Streets, Buildings, River Traffic, 3c Rose (65) tied by "Washington, D.C." pmk., stain at bottom right,                                                                | E.IX  |
|      | otherwise Fine Cover, Rare(Photo)  ALLEGORICAL FIGURES                                                                                                                                                                                                                                                                                   | E.VII |
| 41 ⋈ | Symbolic Young America with "Excelsior" Flag, Beautifully De-                                                                                                                                                                                                                                                                            |       |
|      | tailed Hand Colored Design, Bold Blue Four Line "Free./For the Regiment/Adams Express Co./Per Hoey", Very Fine, Rare & Choice Cover(Photo)                                                                                                                                                                                               | E.XI  |
| 42 ⋈ | Female Allegorical, Blue Design on front only, Partly Nude Figure with Scales & Sword, Three Line Quote Below, Blue "Constantine, Mich." pmk., matching "Free" & ms. "POB" to Third PMG Washington, Very Fine, Very Scarce                                                                                                               | Е.Ш   |
| 43 ⋈ | Female Allegorical, Magnus Type, Rose Design with Flag & Sword, Four Line Imprint Below, light "Point Pleasant, Ky." partly strengthened with pencil, ms. "3" & "Soldier's Letter" etc., Fine &                                                                                                                                          |       |
| 44 ⋈ | Very Scarce(Photo) Standing Liberty, Multicolor Design with Flag, Five Line Holt Quote Vertically at Left, 3c Red (26), tied by Square Grid, "Berlin, Vt., Aug 7, 1861" Straight Line Postmark, "7" in ms., Very Fine, Very                                                                                                              | E.V   |
| 45 ⋈ | Scarce                                                                                                                                                                                                                                                                                                                                   | E.VI  |
| 46 ⋈ | & Very Scarce                                                                                                                                                                                                                                                                                                                            | E.VI  |
|      | tied by "Mobile, Ala." Double Circle, Rare & Attractive(Photo)                                                                                                                                                                                                                                                                           | E.V   |

| 47 ⋈ | Symbolic Young America, Blue Design, Man Carrying "Excelsior" Flag, "From the Townsend Rifles.", Script Letters, "7th Regiment Connecticut Volunteers." Below, 3c Rose (65), tied by Target,                                                                                                                                                                                                                                                                                |       |
|------|-----------------------------------------------------------------------------------------------------------------------------------------------------------------------------------------------------------------------------------------------------------------------------------------------------------------------------------------------------------------------------------------------------------------------------------------------------------------------------|-------|
| 48 ⋈ | "New-York" Double Circle pmk., Fine                                                                                                                                                                                                                                                                                                                                                                                                                                         | E.IV  |
| 49 ∞ | "We'll give 'em JESSIE yet." Imprint Below Red "Liberty" Head Corner Card, 3c Rose (65), right s.e., small tear, Blue "Fulton, O" pmk., tied by part of "Louisville, Advertised" pmk., Complete Bold Strike at Bottom of Cover, Blue "Louisville, Ky." & matching "Not Called For" on back, cover additionally sealed with contemporary stamp selvedge, Cover addressed in care of "frank marten, wagon master, in haste", Fine Cover, Very Scarce & Most Unusual Patriotic | E.V   |
| 50 ∞ | Female Allegorical, Magnus Type in Magenta, Stalk of Wheat in Right Hand, Shield, etc., Two Lines from the Star Spangled Banner Below, 3c Red (65), torn before use, tied by "Williamsport, Md." pmk., Very Fine Cover                                                                                                                                                                                                                                                      | E.V   |
| 51 ⊠ | Bronze Seated Allegorical with Trident, Magnus Type, 3c Rose (65), short corner, tied by "Washington, D.C., Nov. 12, 1862" Double Circle, tiny cover mends, Handsome & Very Scarce(Photo)                                                                                                                                                                                                                                                                                   | E.VII |
| 52 ⋈ | Female Allegorical, Multicolor Design, "Union" Sword, Roman Helmet with Fan of Stars Above, 3c Rose (65) tied by Circle of "V"s, "Williamsburgh, N.Y." pmk., letter enclosed on Flag multicolor Stationery, Very Fine                                                                                                                                                                                                                                                       | E.III |
| 53 ⋈ | Seated Liberty, Magnus Type, Rose Design with Flag & Shield; Town, Ship etc. in Background, Two Line Imprint Below, 3c Rose (65), Blue Target, not tied, matching "Ottawa, Ill, Oct. 7, 1861" pmk., Very Fine, Very Scarce(Photo)                                                                                                                                                                                                                                           | E.VI  |
| 54 ⊠ | Seated Liberty & Shield, Tiny Multicolor Design, "United We Stand, Divided We Fall" below, 3c Rose (65), tied by Target & "New-York" Double Circle, Very Fine & Choice                                                                                                                                                                                                                                                                                                      | E.III |
| 55 ⋈ | Standing Liberty, Multicolor Design, Left Arm Resting on Fancy Shield Framing Stylized Flag, Washington Portrait, Flags in Background, 3c Rose (65) tied by "Washington, D.C. Jun 11, 1862" Double Circle, Very Fine                                                                                                                                                                                                                                                        | E.III |
| 56 ⋈ | Standing Liberty, Multicolor Magnus Type, Flag, Sword, Fasces, 3c Rose (65) tied by "Jacksonville, Ill." pmk., Very Fine, Handsome &                                                                                                                                                                                                                                                                                                                                        | E.VII |
| 57 ⋈ | Very Scarce                                                                                                                                                                                                                                                                                                                                                                                                                                                                 | E.IV  |
| 58 ₪ | Female Allegorical, Purple Design, Roman Helmet & Shield, Holding Flag, "Liberty — Union." Below, 3c Rose (65), tied by "St. Louis, Mo." pmk., ms. "Advertised", Very Fine                                                                                                                                                                                                                                                                                                  | E.IV  |
| 59 ⋈ | Standing Liberty, Hand colored Design with Sword & Flag, Large "Military & Toy Drum" Manufacturer's Imprint, 3c Rose (65), few trimmed perfs. from scissor separation at P.O., tied by "East Granville,                                                                                                                                                                                                                                                                     |       |
|      | Mass." pmk., Very Fine Cover, Scarce & Unusual(Photo)                                                                                                                                                                                                                                                                                                                                                                                                                       | E.VI  |

### **SOLDIERS & SAILORS**

| 60 ⋈ | "Thoughts of Home." Imprint Below Sitting Soldier, Musket & Pipe in Large Red Circle, "Nashville, Ten. Jul 8, 1864" pmk., "Due 3" in Circle, "Soldier's Letter" docketing, reduced at right with small mends, Attractive Appearing Example of this Very Scarce Design      | E.IV         |
|------|----------------------------------------------------------------------------------------------------------------------------------------------------------------------------------------------------------------------------------------------------------------------------|--------------|
| 61 ⊠ | "Success to our Cavalry." Boxed Imprint Below Mounted Cavalryman Framed in Ornate Oval, Purple Design, "Washington, D.C." pmk., Congressional Free Frank, slightly reduced at left barely into design, otherwise Fine, Very Scarce                                         | E.IV         |
| 62 ⋈ | Sailor, Multicolor Design, Surrounded by Cannon, Ship Rigging, Patriotic Symbols, 3c Red (26), tied by Straight Line "Baltimore, R.R." pmk., Bold Strike, trifle reduced at right, Fresh & Very                                                                            | EVI          |
| 63 ⋈ | Fine                                                                                                                                                                                                                                                                       | E.VI         |
| 64 ⊠ | Soldier with Flag & Musket, Plowshare in Background, Multicolor Design, "The War For The Union" Top Center, 3c Pink (64), Centered, tied by Target, "St. Joseph, Mo., Dec. 19, 1861" pmk., somewhat age toned, otherwise Fine, Very Scarce                                 | E.VII        |
| 65 ⋈ | Triptych Multicolor, Columbia, Soldiers, Horse in Various Frames,<br>Two Urns & Flag Above, Four Line "Columbia" Imprint Below, 3c<br>Rose (65) rounded corner, tied by "Trenton, N.J." Double Circle,                                                                     |              |
| 66 ⋈ | "The National Lancers At Home And Abroad" Imprint on Handsome Multicolor Cover, Three Men on White Horses, Two in Fancy Uniforms, other in Battle Dress, Tents, etc., 3c Rose (65), Grid cancel, not tied, "Port Royal, S.C." pmk., slightly reduced at right, Fine & Rare | E.IV         |
| 67 ⋈ | Cover                                                                                                                                                                                                                                                                      | E.V          |
| 68 ⋈ | "The Girl I Left Behind Me." Imprint Below Soldier Comforting Weeping Woman, Black & Red Oval, Four Line Poem at Top, 3c Rose (65), Rich Color, tied by "Miamiville, O." Double Circle, Very Fine,                                                                         | E.IV         |
| 69 ⋈ | Attractive & Scarce                                                                                                                                                                                                                                                        | E.VI         |
| 70 ⋈ | Use, Very Fine                                                                                                                                                                                                                                                             | E.V<br>E.III |
|      | UNION OFFICERS                                                                                                                                                                                                                                                             |              |
| 71 ⋈ | "Remember Ellsworth!", Multicolor Design, Ellsworth with Drawn Sword, Standing on CSA Flag, U.S. Flag at Left, "Great Barrington, Ms., Oct. 9, 1861" pmk., stamp removed during transit & "Postage Due" Handstamp applied at destination, Very Fine, Very Scarce (Photo)   | E.VI         |
|      |                                                                                                                                                                                                                                                                            |              |

| 72 ⋈  | Ellsworth Portrait, Multicolor Design, Flags, Swords, etc., Quote below, Congressional Free Frank, Bold "Washington, D.C., Aug 26,                                                                                                                                                                                                                                                                                                | E.III |
|-------|-----------------------------------------------------------------------------------------------------------------------------------------------------------------------------------------------------------------------------------------------------------------------------------------------------------------------------------------------------------------------------------------------------------------------------------|-------|
| 73 ⋈  | 1861" pmk., Fine                                                                                                                                                                                                                                                                                                                                                                                                                  | E.VII |
| 74 ⋈  | Major General Hallech, Large Framed Gray Portrait, Bold "Washington, D.C., Jul 22, 1862" pmk., matching "Due 3", Clear Oval "Soldier's Letter", "Nashville, Ten., Jul 16, 1862" Double Circle & "Held For Postage" on Back, bit reduced at right, Fine &                                                                                                                                                                          |       |
|       | Scarce                                                                                                                                                                                                                                                                                                                                                                                                                            | E.IV  |
| 75 ⊠  | Generals, Multicolor Design, Burnside Portrait at Right, Unidentified<br>Man at Left, Eagle, Flag & Banner in Center, "New Orleans, La."                                                                                                                                                                                                                                                                                          |       |
| 76 ⋈  | pmk., "3", ms. "Soldier letter", mended tears at top, Very Scarce<br>Butter & Ellsworth, Purple Design, Oval Portraits Superimposed Over Waving Flag, Quote Below, 3c Red (26) tied by Bold Dark Blue Grid & "Cincinnati, O." pmk., slightly reduced at right, Fresh & Very Fine,                                                                                                                                                 | E.III |
|       | Scarce Type(Photo)                                                                                                                                                                                                                                                                                                                                                                                                                | E.VI  |
| 77 ⋈  | "Ellsworth Memorial.", Young Soldier with Flag, Fountain, Rural                                                                                                                                                                                                                                                                                                                                                                   |       |
| 78 ⋈  | Scene, "Youthful Integrity, Temperance, Patriotism." Below, 3c Red (26), Bold Grid, not tied, "New-York" pmk., Very Fine Cover (Photo) General Burnside, Multicolor Design, Oval Portrait on Shield, Eagle                                                                                                                                                                                                                        | E.VI  |
|       | Above, Imprints Below, 1c Blue (63), Three Singles, small faults, tied                                                                                                                                                                                                                                                                                                                                                            | E.III |
| 79 ⊠  | by "New-York" pmk., small cover nicks, Scarce & Attractive  General Hunter, Red Portrait in Fancy Blue Frame, 3c Rose (65), Well-tied by Quartered Cork, "Norfolk, Va., Feb 2 '64" Double Circle,                                                                                                                                                                                                                                 | E.III |
| 80 ⋈  | negligible age specks, tiny tear, otherwise Very Fine, Attractive & Very Scarce. Hunter served as Indiana Congressman for several years (Photo) "Our Army & Navy", Overall Black & Gray Design, General Butler & Commodore Stringham in Fancy Ovals Either Side, Naval & Ground Troops Attacking CSA Fort Across Top, 3c Rose (65), small corner fault, Beautifully tied by "Washington, D.C." pmk., Very Fine Cover, Very Scarce | E.VII |
| 81 ∞  | Martyrs, Multicolor Design, Portraits & Flags Across Top of Cover, Warren on Left, "The first officer killed in the Revolution,", Ellsworth at Right, "The first officer killed in the present Rebellion.", 3c Rose (65), narrow left s.e., tied by "Washington, D.C." pmk., Fine & Very                                                                                                                                          |       |
|       | Scarce                                                                                                                                                                                                                                                                                                                                                                                                                            | E.V   |
| 82 ⋈  | "Our Army & Navy" Overall Design, Ships & Troops Attacking Rebel Fort, General Butler & Commodore Stringham Portraits in Fancy Frames at Left & Right, 3c Rose (65), wide natural s.e., tied by                                                                                                                                                                                                                                   |       |
| 83 ⋈  | "Wahsington, D.C." pmk., Very Fine & Handsome(Photo) McClellan Portrait, Tiny Size in Center of Star, Surrounded by Ribbon, "The Star of Liberty" Imprint, 3c Rose (65), tied by "Madi-                                                                                                                                                                                                                                           | E.VII |
| 84 ⊠  | son, Wisc. Jan 15, 1863" pmk., Very Fine, Scarce(Photo) General McClellan, Overall Multicolor Design, Small Portrait in Oval, Cover Edged with Stylized Flag, Inside Framed in "Vines", "Liberty & Union", Tiny Shield, Flags, etc., 3c Rose (65) perfs. touch, vaguely tied by Target, "Fredericksburg, Pa." pmk., Fresh & Very Fine Cover,                                                                                      | E.V   |
| 85 ⋈  | Scarce                                                                                                                                                                                                                                                                                                                                                                                                                            | E.V   |
| ranso | Fine                                                                                                                                                                                                                                                                                                                                                                                                                              | E.IV  |
| 86 ⋈  | Col. L.B. Pierce, 12th Pa. Cavalry, Black Bust, 3c Rose, wide left s.e., toned spot, just tied by Town pmk., Very Fine Cover, Very Scarce                                                                                                                                                                                                                                                                                         | E.III |

| 87 ⊠ | U.S. Signal Corps, Engraved Corner Card, Eagle, Shield, Crossed Semaphore Flags, "Signal Corps, U.S.A." Below, 3c Rose (65), perfs. touch, tied by Target, "Washington, D.C." pmk., Very Fine Cover,                                                                                |            |
|------|-------------------------------------------------------------------------------------------------------------------------------------------------------------------------------------------------------------------------------------------------------------------------------------|------------|
| 88 ⋈ | Scarce  Maj. Gen. Wool., Dark Purple Portrait in Elaborate Horseshoe Frame, Cross Flags & Rifles at Bottom, Eagle & Ribbon at Top, Stars etc., 3c Rose (65), defective, tied by "Washington, D.C." Double Circle, Fresh                                                             | E.IV       |
| 89 ⊠ | Major General Wool, Beautiful Gray Blue Design, Portrait in Elaborate Frame at Left, Cannoneers Above, Sentry at Left, etc., Large Eagle & Shield at Right, 3c Rose (65), tied by "Hancock, Md." pmk., few                                                                          | E.III      |
| 90 ⋈ | Same Design, 3c Rose Pink (64b), tied by Blue "Baltimore, Md."                                                                                                                                                                                                                      | E.V<br>E.V |
| 91 ⋈ | pmk., slight aging, otherwise Fine                                                                                                                                                                                                                                                  | E.V        |
|      | BATTLE SCENES                                                                                                                                                                                                                                                                       |            |
| 92 ⊠ | Battle Scene, Multicolor "L" Shaped Design, Union Troops Charging Up a Hill, Rebels Firing Back, Naval Battle, Blue "Norfolk, Va., Oct. 7, '63" Double Circle, matching "Due 3", "Soldier's Letter" Docketing, small cover stain, otherwise Very Fine, soldier's letter enclosed on |            |
| 93 ⋈ | multicolor stationery, controversial contents                                                                                                                                                                                                                                       | E.III      |
| 94 ⋈ | Fine Cover                                                                                                                                                                                                                                                                          | E.VI       |
| 95 ⊠ | written on inside of flap                                                                                                                                                                                                                                                           | E.III      |
| 96 ⊠ | Circle, Fine & Very Scarce Cover                                                                                                                                                                                                                                                    | E.IV       |
| 97 ⋈ | Battle Scene, Blue Oval, Flags Both Sides, Charging Union Cavalry, Retreating Rebel Battery, Four Line Imprint Below, 3c Rose (65), closed tear, Grid cancel not tied, Clear "Washington, Ioa." pmk., Very Attractive, Scarce                                                       | E.IV       |
|      | NAVAL SCENES                                                                                                                                                                                                                                                                        |            |
| 98 ⊠ | Monitor & Merrimac Battle, Blue Gray Design Across Top of Cover, The Monitor & other Union Vessels Attacking the Merrimac, Imprint Below, Dark Blue "Nashville, Ten." Double Circle, matching Bold "Due 3", tiny bit reduced at right, Very Fine & Very Scarce (Photo)              | E.VI       |
| 99 ⊠ | Naval Bombardment, Purple Design Across Top of Cover, Union Ships Shelling Rebel Fort & Ships, Commodore Perry Quote Below, no pmk., but Handstamp "Due 3", "Soldiers Letter" docketing, tiny bit                                                                                   |            |
|      | reduced at right, Very Fine & Very Scarce                                                                                                                                                                                                                                           | E.V        |

| 100 ⋈ | Warships, Purple Design, Firing Mortar, Sternwheeler with Cannon, etc., "Have you heard from our Gun Boats?" Imprint, "Washington, D.C." pmk., matching "Due 3", Perfect Bold "Soldier's Letter" in Oval, cover bit worn with fairly light stain, yet Attractive & Rare,                       |        |
|-------|------------------------------------------------------------------------------------------------------------------------------------------------------------------------------------------------------------------------------------------------------------------------------------------------|--------|
| 101 ⋈ | ex-Wolcott                                                                                                                                                                                                                                                                                     | E.VIII |
| 102 ⋈ | "Soldiers Letter" docketing, Fine                                                                                                                                                                                                                                                              | E.V    |
|       | CAMPS & FORTS                                                                                                                                                                                                                                                                                  | E.V    |
| 102   |                                                                                                                                                                                                                                                                                                |        |
| 103 ⋈ | "Fortress Monroe", Overall Brown "Birdseye" View, Ships in Chesapeake Bay, etc., 3c Rose (65), defective, tied by "Columbia, Ky." pmk., ms. "due 3" deleted, cover slightly reduced with small                                                                                                 |        |
| 104 ⊠ | tears, Reasonably Attractive & Rare  "Our Brethren are in the Field" Imprint Below Blue Panel, Tents, Flag, Landscape, etc., 3c Rose (65) tied by "Saint Louis, Mo." pmk., stamp & cover have faults, Fairly Respectable Example of this Very                                                  | E.V    |
| 105 ⋈ | Scarce Design, ex-Wolcott                                                                                                                                                                                                                                                                      | E.IV   |
| 106 ⋈ | "Life Scene in Camp", Large Framed Illustration, Mounted Soldier Riding into camp "Bringing Home The Bacon" (Small Pig slung across Horse, Couple Chickens), Soldiers Sitting at Table, Dog, etc., 3c Rose (65), tied by "Memphis, Ten" pmk., slightly reduced at left, Very Fine, Very Scarce | E.VI   |
|       | MILITARY UNITS                                                                                                                                                                                                                                                                                 |        |
| 107 ⊠ | Large Shield, Multicolor Design, "Sherman's Brigade. 64th. Reg't. J.W. Forsyth Col." in Center, "Lebanon, Ky." pmk., matching "Due 3", Chaplain's "Soldier Letter" Docketing at left, cover bit reduced,                                                                                       | E.IV   |
| 108 ⋈ | Very Fine                                                                                                                                                                                                                                                                                      |        |
| 109 ⋈ | Scarce                                                                                                                                                                                                                                                                                         | E.VI   |
| 110 ⊠ | Cork, "Washington, D.C." pmk., Very Fine(Photo) "Hyman's Battery going into Dixie." Imprint Below Four Horse Team Pulling Cannon, Soldiers, Blue Design on Orange Cover, 3c Rose (65) tied by "Old Point Comfort, Va." Double Circle, Very Fine-                                               | E.V    |
| 111 ∞ | Standing Liberty, Scales, Sword, Multicolor Design, "Massachusetts Thirteenth Regiment Rifles" Imprint at Top, "Thirteenth" in Black on Gold, other Letters Gold Flecked, 3c Rose (65), tied by "Williamsport, Md." and small cover torse otherwise Very Fine, soldier's letter.               | E.V    |
|       | Md." pmk., small cover tears, otherwise Very Fine, soldier's letter accompanies on Regimental Stationery, Excellent Battle Details                                                                                                                                                             | E.IV   |