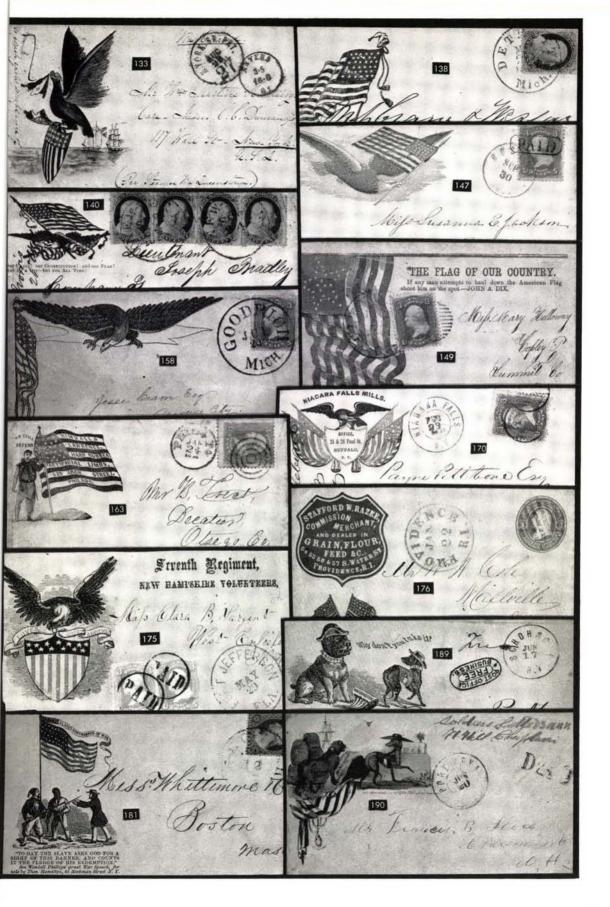

#### MAGNUS PATRIOTIC COVERS

| 1 ∞ | Magnus Multicolor, "Camp Scene from Photograph," Four Seated & Standing Men, Tree, etc., light "Washington, D.C." pmk., "Due 3" & neat Soldiers Letter Docketing, slightly reduced at right, Fine &                                                                                                                                                                                                              |        |
|-----|------------------------------------------------------------------------------------------------------------------------------------------------------------------------------------------------------------------------------------------------------------------------------------------------------------------------------------------------------------------------------------------------------------------|--------|
| 2 🖂 | Rare                                                                                                                                                                                                                                                                                                                                                                                                             | E.VIII |
| 3 ⋈ | with small corner mend bottom left, Rare & Attractive Cover (Photo) Magnus Multicolor, Two Panel, Standing Liberty, Flag & Shield at left, "The President's House (White House) at right, "Washington, D.C." pmk., matching "Due 3", original Soldier's letter accompanies, also another from same correspondence, both on Magnus Multicolor Stationery, Diff. Designs, small cover stains, otherwise Very Fine, | E.VII  |
| 4 ⋈ | Rare                                                                                                                                                                                                                                                                                                                                                                                                             | E.VIII |
| 5 ⋈ | spots, Very Fine & Rare(Photo) Magnus Multicolor, Two Panels, State Seal of Pennsylvania, Young Woman in Wheat Field holding Flag, "For the Union", 3c Rose (65) tied by "Washington, D.C., May 9, 1863" pmk., small piece missing                                                                                                                                                                               | E.IX   |
| 6 ⋈ | from back of cover due to careless opening, Fine & Rare Cover (Photo) Magnus Overall Multicolor, U.S. Capitol, Pedestrians, Carriages, etc., addressed on back with faulty 3c Rose (65), torn where placed over flap, tied by Target & Small "Washington, D.C." pmk., a Beautiful                                                                                                                                | E.IX   |
| 7 ⋈ | Rare Cover                                                                                                                                                                                                                                                                                                                                                                                                       | E.VIII |
| 8 ⊠ | ter'' docketing, Very Fine & Rare(Photo) Magnus Bronze, Overall "Battle at Newbern, N.C.", Mounted Soldiers, Fighting Troops, Dead & Wounded, 3c Rose (65) on back, small defects, tied by "Washington, D.C." Double Circle, Fine Cover,                                                                                                                                                                         | E.IX   |
| 9 ⋈ | Rare                                                                                                                                                                                                                                                                                                                                                                                                             | E.VII  |
|     | stains, still Attractive, Rare(Photo)                                                                                                                                                                                                                                                                                                                                                                            | E.VIII |

# LOTS ON VIEW FROM SATURDAY MAY 15th

| E.X    | Magnus Overall Multicolor, "Camp Scene From Photograph", Nine Seated & Standing Soldiers in the field, Stand of Muskets, addressed on back, 3c Rose (65), tied by "Alexandria, Va." Double Circle, cover trifle reduced at right, Very Fine, Rare(Photo)                                                                                                                | 10 ₪ |
|--------|-------------------------------------------------------------------------------------------------------------------------------------------------------------------------------------------------------------------------------------------------------------------------------------------------------------------------------------------------------------------------|------|
| E.VIII | Magnus Multicolor, "Camp Scene From Photograph", similar to preceding lot, smaller design without tree at left, etc., defective 3c Rose (65), tied by Blue Target & matching "Norfolk, Va., Sep 1, 1863" Double Circle, tiny cover tears, still Attractive, Rare(Photo)                                                                                                 | 11 ⋈ |
| E.VIII | Magnus Multicolor, Three Designs, Sailor & Cavalryman at Left, State Seal of New York Top Center, Flag at Right, 3c Rose (65), Wide Imperf. Straddle Margin, tied by Target, "York, Pa." pmk., slightly reduced, part of flap missing, Fine Appearance, Rare(Photo)                                                                                                     | 12 ⋈ |
| E.VIII | Magnus Two Panel, Beautiful Green Designs, "Goddess of the Harvest" at Left, Smithsonian Institute View at Top Right, 3c Rose (65), light filing crease, tied by Double Circle Town pmk., Very Fine Cover, Rare(Photo)                                                                                                                                                  | 13 ⋈ |
| E.IX   | Magnus Green, Two Panel Patriotic, Large Washington Portrait at Left, "Bird's Eye" View of the Capitol Top Right, 3c Rose (65) covering part of letter tied by "Washington, D.C." pmk., negligible staining, still Very Fine, Rare(Photo)                                                                                                                               | 14 ⋈ |
| E.VIII | Magnus Multicolor, Two Panel Design, Lady with Flag & Trumpet Seated on Globe at Left, "New York" Symbolic Design Top Right Center, 3c Rose (65), right s.e., small faults, just tied by Shield Cancel, "Weedsport, N.Y." pmk., small burn hole & scorch area in part of pmk., otherwise a Very Fine Cover, Rare, ex-Walcott(Photo)                                     | 15 ⋈ |
| E.IX   | Magnus Multicolor, Two Panel Design, Standing Liberty, Flag, Patriotic Symbols at Left, "Kentucky" Top Center, Two Men in Room (Henry Clay?), Colonial Style Dress, 3c Rose (65) tied by "Washington, D.C." Double Circle, Very Fine, Rare(Photo)                                                                                                                       | 16 ⋈ |
| E.VIII | Magnus Multicolor, Overall Design, Angel with Fallen Soldier, Lady Praying, Battle Scene in Background, 3c Rose (65) on back, tied by "Washington, D.C." pmk., opened to show both sides, some hinge reinforced tears, Fine Appearance. Multicolor Magnus Advertising accompanies, Same design with explanation, song etc., "Who Will Care For Mother Now?" Rare(Photo) | 17 ⋈ |
| E.X    | Magnus Two Panel, Purple Designs, Standing Liberty & Flag at Left, State Seal of Maine Top Center, 3c Rose (65) tied by "Washington, D.C." pmk., Very Fine, Rare(Photo)                                                                                                                                                                                                 | 18 ⊠ |
| E.IX   | Bronze Magnus, Vertical Frame at Left Showing Buildings Displaying "The Star Spangled Banner during the War of the Rebellion", 3c Rose (65) tied by "Washington, D.C." pmk., trifle reduced at right, still Very Fine and Rare(Photo)                                                                                                                                   | 19 ⋈ |
| E.VIII | Magnus Multicolor, Two Panel Design, Seated Lady with Sword at Left, View of "City Hall" Top Right, 3c Rose (65), tied by "Washington, D.C." Double Circle, Fine Cover, Rare(Photo)                                                                                                                                                                                     | 20 ₪ |
|        | Two Panel Magnus Type, Green Design, "Liberty" & "Justice" at Left, Capitol Scene in Oval Top Center, 3c Rose (65) has diagonal corner caused by slight cover reduction, tied by "Washington, D.C." pmk., Fine                                                                                                                                                          | 21 ⋈ |
| E.V    | Cover, Very Scarce  Magnus Multicolor, "Camp Scene From Photograph," Four Seated & Standing Men, Tree, etc., 3c Rose (65), some trimmed perfs., tied by Blue "Baltimore, Md." pmk., all four cover corners slightly diagonal,                                                                                                                                           | 22 🖂 |
| E.VIII | otherwide a Very Fine Cover(Photo)                                                                                                                                                                                                                                                                                                                                      |      |

| E.VI | Same Design, Partly Different Color, 3c Rose (65) tied by "Washington, D.C." Double Circle, slightly reduced at right, Fine Cover, Rare                                                                                                                                                                   | 23 ⋈ |
|------|-----------------------------------------------------------------------------------------------------------------------------------------------------------------------------------------------------------------------------------------------------------------------------------------------------------|------|
| E.V  | Same Design in Bronze, 3c Rose (65), tied by Two "Washington, D.C." Double Circles, bit reduced at right with large "coffee" stain, Rare                                                                                                                                                                  | 24 ⋈ |
| E.VI | Magnus Multicolor, Eagle, Shield, Sailboats, Train at Top, Framed Portraits of General Sherman & Commodore Dupont, 3c Rose (65), left s.e., perf. toning, tied by "Washington, D.C." Double Circle, very slight aging, otherwise a Very Fine Cover, Rare & Handsome (Photo)                               | 25 ⋈ |
| E.I  | Magnus Bronze, "Camp Scene From Photograph," Six Standing & Seated Men, One in zouave Uniform, Rack of Muskets, Tree, etc., 3c Rose (65), negligible corner trimming, tied by "Washington, D.C." Double Circle, Fine & Rare(Photo)                                                                        | 26 ⋈ |
| E.VI | Magnus Multicolor, Two Panel Design, Mythical God in Clouds Top Left, View of "Lunatic Asylum" Top Right, 3c Rose Pink (64b), Well-centered, Rectangular Grid of Diamonds cancel, not tied, "Williamstown, Mich." pmk., small scarcely noticeable cover tear, otherwise Very Fine, Rare & Handsome(Photo) | 27 ⋈ |
| E.I  | Magnus Multicolor, Overall "Panoramic View Of The Fortifications Around Washington.", 3c Rose (65) on reverse, tied by "Washington, D.C." pmk., tiny bit reduced at right, Very Fine, Rare & Handsome(Photo)                                                                                              | 28 ⋈ |
| E.V  | Magnus Multicolor, Two Panel Design, Revolutionary Soldier, Mus-<br>ket, Flag & Drum at Left, View of "War Department" Top Right, 3c<br>Rose (65) tied by "Washington, D.C." pmk., with light stain at bottom,<br>otherwise Very Fine, Rare(Photo)                                                        | 29 ⊠ |
| E.VI | Magnus Multicolor, Two Panel Design, Young Lady Sitting on Pile of Wheat & Corn, Flowing Flag, Eagle Drinking from Golden Cup, Ship in Background at Left, "Birdseye" View of "West Front of The Capitol" Top Right, 3c Rose (65) tied by "Washington, D.C." pmk., Very Fine Cover, Rare(Photo)           | 30 ⋈ |
| E.VI | Magnus Multicolor, Overall "U.S. Naval Expedition", Infantrymen in Action, Tree, Landscape, 3c Rose (65) on reverse, tied by Target cancel, "Washington, D.C." pmk., trifle aged, Fine & Rare (Photo)                                                                                                     | 31 ⋈ |
| E.VI | Magnus Multicolor, Overall Map Design, Virginia and Surrounding Area, Inset of General Fremont in Octagonal Frame, Bold "Washington, D.C., Sep. 12, 1863" pmk., pencil "Due 3", "Soldier's letter" docketing, small nick & light stains, otherwise Very Fine, Rare(Photo)                                 | 32 ⋈ |
| E.V  | Magnus Multicolor, Two Panel Design, Seated Young Lady, Flag, Wheat & Scales at Left, Michigan "State Seal" Top Center Right, 3c Rose (65) tied by "Washington, D.C." Double Circle, couple minor tears, otherwise Very Fine Cover, Rare & Handsome(Photo)                                                | 33 ⊠ |
| E.VI | Magnus Bronze, "Gallant Charge of the Hawkins Zouaves", Overall Design, Troops Charging Confederate Lines, Shell Burst, Fallen Soldiers, etc., 3c Rose (65), on back, tied by "Washington, D.C." pmk., Fine & Very Rare(Photo)                                                                            | 34 ₪ |

| 35 ⋈ | Magnus Multicolor, Two Panel Design, Man, Woman, Flag & Maritime Symbols at Left, State Seal of Massachusetts Right Center, 3c Rose (65), tiny overlap, tied by Framed "Paid", Red "Boston, Mass." pmk., Straight Line "Advertised"; Reverse side with "Not Called For" & "Hartford, Ct., Apr. 10, 1862" Double Circle, Very Fine Cover, |       |
|------|------------------------------------------------------------------------------------------------------------------------------------------------------------------------------------------------------------------------------------------------------------------------------------------------------------------------------------------|-------|
| 36 ⋈ | Rare                                                                                                                                                                                                                                                                                                                                     | E.X   |
| 37 ₪ | Magnus Multicolor, Overall Design, McClellan & McDowell Portraits, "zouave", Sailor, Naval Symbols, etc., 3c Rose (65) on back,                                                                                                                                                                                                          | E.X   |
| 38 ⋈ | tied by "Washington, D.C." pmk., Very Fine, Rare(Photo) Magnus Multicolor, "Battle of Bull Run July 21st 1861", Overall Design, Mass of Troops Charging Forward led by the Zouaves, some falling wounded, Mounted Officer on White Horse, Houses, Trees etc. in Background, 3c Rose (65) tied by "Washington, D.C." pmk., Fine,          | E.X   |
| 39 ₪ | A Rare & Spectacular Cover(Photo)  Magnus Multicolor, Two Panel Design, Eagle Fighting Snake, Shield  Below at Left, "U.S. Senate" in Session at Top Right, 3c Rose (65) tied  by Target & "Washington, D.C." Double Circle, Very Fine & Rare-                                                                                           | E.IX  |
| 40 ⋈ | Magnus Multicolor, Two Panel Design, Man in Room, Bond Coupons on Table, Letter in Hand, "Good news from my Soldier boy." Below, "Birdseye" View of Philadelphia, Streets, Buildings, River Traffic, 3c Rose (65) tied by "Washington, D.C." pmk., stain at bottom right,                                                                | E.IX  |
|      | otherwise Fine Cover, Rare(Photo)  ALLEGORICAL FIGURES                                                                                                                                                                                                                                                                                   | E.VII |
| 41 ⋈ | Symbolic Young America with "Excelsior" Flag, Beautifully De-                                                                                                                                                                                                                                                                            |       |
|      | tailed Hand Colored Design, Bold Blue Four Line "Free./For the Regiment/Adams Express Co./Per Hoey", Very Fine, Rare & Choice Cover(Photo)                                                                                                                                                                                               | E.XI  |
| 42 ⋈ | Female Allegorical, Blue Design on front only, Partly Nude Figure with Scales & Sword, Three Line Quote Below, Blue "Constantine, Mich." pmk., matching "Free" & ms. "POB" to Third PMG Washington, Very Fine, Very Scarce                                                                                                               | Е.Ш   |
| 43 ⋈ | Female Allegorical, Magnus Type, Rose Design with Flag & Sword, Four Line Imprint Below, light "Point Pleasant, Ky." partly strengthened with pencil, ms. "3" & "Soldier's Letter" etc., Fine &                                                                                                                                          |       |
| 44 ⋈ | Very Scarce(Photo) Standing Liberty, Multicolor Design with Flag, Five Line Holt Quote Vertically at Left, 3c Red (26), tied by Square Grid, "Berlin, Vt., Aug 7, 1861" Straight Line Postmark, "7" in ms., Very Fine, Very                                                                                                              | E.V   |
| 45 ⋈ | Scarce                                                                                                                                                                                                                                                                                                                                   | E.VI  |
| 46 ⋈ | & Very Scarce                                                                                                                                                                                                                                                                                                                            | E.VI  |
|      | tied by "Mobile, Ala." Double Circle, Rare & Attractive(Photo)                                                                                                                                                                                                                                                                           | E.V   |

| 47 ⋈ | Symbolic Young America, Blue Design, Man Carrying "Excelsior" Flag, "From the Townsend Rifles.", Script Letters, "7th Regiment Connecticut Volunteers." Below, 3c Rose (65), tied by Target,                                                                                                                                                                                                                                                                                |       |
|------|-----------------------------------------------------------------------------------------------------------------------------------------------------------------------------------------------------------------------------------------------------------------------------------------------------------------------------------------------------------------------------------------------------------------------------------------------------------------------------|-------|
| 48 ⋈ | "New-York" Double Circle pmk., Fine                                                                                                                                                                                                                                                                                                                                                                                                                                         | E.IV  |
| 49 ∞ | "We'll give 'em JESSIE yet." Imprint Below Red "Liberty" Head Corner Card, 3c Rose (65), right s.e., small tear, Blue "Fulton, O" pmk., tied by part of "Louisville, Advertised" pmk., Complete Bold Strike at Bottom of Cover, Blue "Louisville, Ky." & matching "Not Called For" on back, cover additionally sealed with contemporary stamp selvedge, Cover addressed in care of "frank marten, wagon master, in haste", Fine Cover, Very Scarce & Most Unusual Patriotic | E.V   |
| 50 ∞ | Female Allegorical, Magnus Type in Magenta, Stalk of Wheat in Right Hand, Shield, etc., Two Lines from the Star Spangled Banner Below, 3c Red (65), torn before use, tied by "Williamsport, Md." pmk., Very Fine Cover                                                                                                                                                                                                                                                      | E.V   |
| 51 ⊠ | Bronze Seated Allegorical with Trident, Magnus Type, 3c Rose (65), short corner, tied by "Washington, D.C., Nov. 12, 1862" Double Circle, tiny cover mends, Handsome & Very Scarce(Photo)                                                                                                                                                                                                                                                                                   | E.VII |
| 52 ⋈ | Female Allegorical, Multicolor Design, "Union" Sword, Roman Helmet with Fan of Stars Above, 3c Rose (65) tied by Circle of "V"s, "Williamsburgh, N.Y." pmk., letter enclosed on Flag multicolor Stationery, Very Fine                                                                                                                                                                                                                                                       | E.III |
| 53 ⋈ | Seated Liberty, Magnus Type, Rose Design with Flag & Shield; Town, Ship etc. in Background, Two Line Imprint Below, 3c Rose (65), Blue Target, not tied, matching "Ottawa, Ill, Oct. 7, 1861" pmk., Very Fine, Very Scarce(Photo)                                                                                                                                                                                                                                           | E.VI  |
| 54 ⊠ | Seated Liberty & Shield, Tiny Multicolor Design, "United We Stand, Divided We Fall" below, 3c Rose (65), tied by Target & "New-York" Double Circle, Very Fine & Choice                                                                                                                                                                                                                                                                                                      | E.III |
| 55 ⋈ | Standing Liberty, Multicolor Design, Left Arm Resting on Fancy Shield Framing Stylized Flag, Washington Portrait, Flags in Background, 3c Rose (65) tied by "Washington, D.C. Jun 11, 1862" Double Circle, Very Fine                                                                                                                                                                                                                                                        | E.III |
| 56 ⋈ | Standing Liberty, Multicolor Magnus Type, Flag, Sword, Fasces, 3c Rose (65) tied by "Jacksonville, Ill." pmk., Very Fine, Handsome &                                                                                                                                                                                                                                                                                                                                        | E.VII |
| 57 ⋈ | Very Scarce                                                                                                                                                                                                                                                                                                                                                                                                                                                                 | E.IV  |
| 58 ₪ | Female Allegorical, Purple Design, Roman Helmet & Shield, Holding Flag, "Liberty — Union." Below, 3c Rose (65), tied by "St. Louis, Mo." pmk., ms. "Advertised", Very Fine                                                                                                                                                                                                                                                                                                  | E.IV  |
| 59 ⋈ | Standing Liberty, Hand colored Design with Sword & Flag, Large "Military & Toy Drum" Manufacturer's Imprint, 3c Rose (65), few trimmed perfs. from scissor separation at P.O., tied by "East Granville,                                                                                                                                                                                                                                                                     |       |
|      | Mass." pmk., Very Fine Cover, Scarce & Unusual(Photo)                                                                                                                                                                                                                                                                                                                                                                                                                       | E.VI  |

### **SOLDIERS & SAILORS**

| 60 ⋈ | "Thoughts of Home." Imprint Below Sitting Soldier, Musket & Pipe in Large Red Circle, "Nashville, Ten. Jul 8, 1864" pmk., "Due 3" in Circle, "Soldier's Letter" docketing, reduced at right with small mends, Attractive Appearing Example of this Very Scarce Design      | E.IV         |
|------|----------------------------------------------------------------------------------------------------------------------------------------------------------------------------------------------------------------------------------------------------------------------------|--------------|
| 61 ⊠ | "Success to our Cavalry." Boxed Imprint Below Mounted Cavalryman Framed in Ornate Oval, Purple Design, "Washington, D.C." pmk., Congressional Free Frank, slightly reduced at left barely into design, otherwise Fine, Very Scarce                                         | E.IV         |
| 62 ⋈ | Sailor, Multicolor Design, Surrounded by Cannon, Ship Rigging, Patriotic Symbols, 3c Red (26), tied by Straight Line "Baltimore, R.R." pmk., Bold Strike, trifle reduced at right, Fresh & Very                                                                            | EVI          |
| 63 ⋈ | Fine                                                                                                                                                                                                                                                                       | E.VI         |
| 64 ⊠ | Soldier with Flag & Musket, Plowshare in Background, Multicolor Design, "The War For The Union" Top Center, 3c Pink (64), Centered, tied by Target, "St. Joseph, Mo., Dec. 19, 1861" pmk., somewhat age toned, otherwise Fine, Very Scarce                                 | E.VII        |
| 65 ⋈ | Triptych Multicolor, Columbia, Soldiers, Horse in Various Frames,<br>Two Urns & Flag Above, Four Line "Columbia" Imprint Below, 3c<br>Rose (65) rounded corner, tied by "Trenton, N.J." Double Circle,                                                                     |              |
| 66 ⋈ | "The National Lancers At Home And Abroad" Imprint on Handsome Multicolor Cover, Three Men on White Horses, Two in Fancy Uniforms, other in Battle Dress, Tents, etc., 3c Rose (65), Grid cancel, not tied, "Port Royal, S.C." pmk., slightly reduced at right, Fine & Rare | E.IV         |
| 67 ⋈ | Cover                                                                                                                                                                                                                                                                      | E.V          |
| 68 ⋈ | "The Girl I Left Behind Me." Imprint Below Soldier Comforting Weeping Woman, Black & Red Oval, Four Line Poem at Top, 3c Rose (65), Rich Color, tied by "Miamiville, O." Double Circle, Very Fine,                                                                         | E.IV         |
| 69 ⋈ | Attractive & Scarce                                                                                                                                                                                                                                                        | E.VI         |
| 70 ⋈ | Use, Very Fine                                                                                                                                                                                                                                                             | E.V<br>E.III |
|      | UNION OFFICERS                                                                                                                                                                                                                                                             |              |
| 71 ⋈ | "Remember Ellsworth!", Multicolor Design, Ellsworth with Drawn Sword, Standing on CSA Flag, U.S. Flag at Left, "Great Barrington, Ms., Oct. 9, 1861" pmk., stamp removed during transit & "Postage Due" Handstamp applied at destination, Very Fine, Very Scarce (Photo)   | E.VI         |
|      |                                                                                                                                                                                                                                                                            |              |

| 72 ⋈  | Ellsworth Portrait, Multicolor Design, Flags, Swords, etc., Quote below, Congressional Free Frank, Bold "Washington, D.C., Aug 26,                                                                                                                                                                                                                                                                                                | E.III |
|-------|-----------------------------------------------------------------------------------------------------------------------------------------------------------------------------------------------------------------------------------------------------------------------------------------------------------------------------------------------------------------------------------------------------------------------------------|-------|
| 73 ⋈  | 1861" pmk., Fine                                                                                                                                                                                                                                                                                                                                                                                                                  | E.VII |
| 74 ⋈  | Major General Hallech, Large Framed Gray Portrait, Bold "Washington, D.C., Jul 22, 1862" pmk., matching "Due 3", Clear Oval "Soldier's Letter", "Nashville, Ten., Jul 16, 1862" Double Circle & "Held For Postage" on Back, bit reduced at right, Fine &                                                                                                                                                                          |       |
|       | Scarce                                                                                                                                                                                                                                                                                                                                                                                                                            | E.IV  |
| 75 ⊠  | Generals, Multicolor Design, Burnside Portrait at Right, Unidentified<br>Man at Left, Eagle, Flag & Banner in Center, "New Orleans, La."                                                                                                                                                                                                                                                                                          |       |
| 76 ⋈  | pmk., "3", ms. "Soldier letter", mended tears at top, Very Scarce<br>Butter & Ellsworth, Purple Design, Oval Portraits Superimposed Over Waving Flag, Quote Below, 3c Red (26) tied by Bold Dark Blue Grid & "Cincinnati, O." pmk., slightly reduced at right, Fresh & Very Fine,                                                                                                                                                 | E.III |
|       | Scarce Type(Photo)                                                                                                                                                                                                                                                                                                                                                                                                                | E.VI  |
| 77 ⋈  | "Ellsworth Memorial.", Young Soldier with Flag, Fountain, Rural                                                                                                                                                                                                                                                                                                                                                                   |       |
| 78 ⋈  | Scene, "Youthful Integrity, Temperance, Patriotism." Below, 3c Red (26), Bold Grid, not tied, "New-York" pmk., Very Fine Cover (Photo) General Burnside, Multicolor Design, Oval Portrait on Shield, Eagle                                                                                                                                                                                                                        | E.VI  |
|       | Above, Imprints Below, 1c Blue (63), Three Singles, small faults, tied                                                                                                                                                                                                                                                                                                                                                            | E.III |
| 79 ⊠  | by "New-York" pmk., small cover nicks, Scarce & Attractive  General Hunter, Red Portrait in Fancy Blue Frame, 3c Rose (65), Well-tied by Quartered Cork, "Norfolk, Va., Feb 2 '64" Double Circle,                                                                                                                                                                                                                                 | E.III |
| 80 ⋈  | negligible age specks, tiny tear, otherwise Very Fine, Attractive & Very Scarce. Hunter served as Indiana Congressman for several years (Photo) "Our Army & Navy", Overall Black & Gray Design, General Butler & Commodore Stringham in Fancy Ovals Either Side, Naval & Ground Troops Attacking CSA Fort Across Top, 3c Rose (65), small corner fault, Beautifully tied by "Washington, D.C." pmk., Very Fine Cover, Very Scarce | E.VII |
| 81 ∞  | Martyrs, Multicolor Design, Portraits & Flags Across Top of Cover, Warren on Left, "The first officer killed in the Revolution,", Ellsworth at Right, "The first officer killed in the present Rebellion.", 3c Rose (65), narrow left s.e., tied by "Washington, D.C." pmk., Fine & Very                                                                                                                                          |       |
|       | Scarce                                                                                                                                                                                                                                                                                                                                                                                                                            | E.V   |
| 82 ⋈  | "Our Army & Navy" Overall Design, Ships & Troops Attacking Rebel Fort, General Butler & Commodore Stringham Portraits in Fancy Frames at Left & Right, 3c Rose (65), wide natural s.e., tied by                                                                                                                                                                                                                                   |       |
| 83 ⋈  | "Wahsington, D.C." pmk., Very Fine & Handsome(Photo) McClellan Portrait, Tiny Size in Center of Star, Surrounded by Ribbon, "The Star of Liberty" Imprint, 3c Rose (65), tied by "Madi-                                                                                                                                                                                                                                           | E.VII |
| 84 ⊠  | son, Wisc. Jan 15, 1863" pmk., Very Fine, Scarce(Photo) General McClellan, Overall Multicolor Design, Small Portrait in Oval, Cover Edged with Stylized Flag, Inside Framed in "Vines", "Liberty & Union", Tiny Shield, Flags, etc., 3c Rose (65) perfs. touch, vaguely tied by Target, "Fredericksburg, Pa." pmk., Fresh & Very Fine Cover,                                                                                      | E.V   |
| 85 ⋈  | Scarce                                                                                                                                                                                                                                                                                                                                                                                                                            | E.V   |
| ranso | Fine                                                                                                                                                                                                                                                                                                                                                                                                                              | E.IV  |
| 86 ⋈  | Col. L.B. Pierce, 12th Pa. Cavalry, Black Bust, 3c Rose, wide left s.e., toned spot, just tied by Town pmk., Very Fine Cover, Very Scarce                                                                                                                                                                                                                                                                                         | E.III |

| 87 ⊠ | U.S. Signal Corps, Engraved Corner Card, Eagle, Shield, Crossed Semaphore Flags, "Signal Corps, U.S.A." Below, 3c Rose (65), perfs. touch, tied by Target, "Washington, D.C." pmk., Very Fine Cover,                                                                                |            |
|------|-------------------------------------------------------------------------------------------------------------------------------------------------------------------------------------------------------------------------------------------------------------------------------------|------------|
| 88 ⋈ | Scarce  Maj. Gen. Wool., Dark Purple Portrait in Elaborate Horseshoe Frame, Cross Flags & Rifles at Bottom, Eagle & Ribbon at Top, Stars etc., 3c Rose (65), defective, tied by "Washington, D.C." Double Circle, Fresh                                                             | E.IV       |
| 89 ⊠ | Major General Wool, Beautiful Gray Blue Design, Portrait in Elaborate Frame at Left, Cannoneers Above, Sentry at Left, etc., Large Eagle & Shield at Right, 3c Rose (65), tied by "Hancock, Md." pmk., few                                                                          | E.III      |
| 90 ⋈ | Same Design, 3c Rose Pink (64b), tied by Blue "Baltimore, Md."                                                                                                                                                                                                                      | E.V<br>E.V |
| 91 ⋈ | pmk., slight aging, otherwise Fine                                                                                                                                                                                                                                                  | E.V        |
|      | BATTLE SCENES                                                                                                                                                                                                                                                                       |            |
| 92 ⊠ | Battle Scene, Multicolor "L" Shaped Design, Union Troops Charging Up a Hill, Rebels Firing Back, Naval Battle, Blue "Norfolk, Va., Oct. 7, '63" Double Circle, matching "Due 3", "Soldier's Letter" Docketing, small cover stain, otherwise Very Fine, soldier's letter enclosed on |            |
| 93 ⋈ | multicolor stationery, controversial contents                                                                                                                                                                                                                                       | E.III      |
| 94 ⋈ | Fine Cover                                                                                                                                                                                                                                                                          | E.VI       |
| 95 ⊠ | written on inside of flap                                                                                                                                                                                                                                                           | E.III      |
| 96 ⊠ | Circle, Fine & Very Scarce Cover                                                                                                                                                                                                                                                    | E.IV       |
| 97 ⋈ | Battle Scene, Blue Oval, Flags Both Sides, Charging Union Cavalry, Retreating Rebel Battery, Four Line Imprint Below, 3c Rose (65), closed tear, Grid cancel not tied, Clear "Washington, Ioa." pmk., Very Attractive, Scarce                                                       | E.IV       |
|      | NAVAL SCENES                                                                                                                                                                                                                                                                        |            |
| 98 ⊠ | Monitor & Merrimac Battle, Blue Gray Design Across Top of Cover, The Monitor & other Union Vessels Attacking the Merrimac, Imprint Below, Dark Blue "Nashville, Ten." Double Circle, matching Bold "Due 3", tiny bit reduced at right, Very Fine & Very Scarce (Photo)              | E.VI       |
| 99 ⊠ | Naval Bombardment, Purple Design Across Top of Cover, Union Ships Shelling Rebel Fort & Ships, Commodore Perry Quote Below, no pmk., but Handstamp "Due 3", "Soldiers Letter" docketing, tiny bit                                                                                   |            |
|      | reduced at right, Very Fine & Very Scarce                                                                                                                                                                                                                                           | E.V        |

| 100 ⋈ | Warships, Purple Design, Firing Mortar, Sternwheeler with Cannon, etc., "Have you heard from our Gun Boats?" Imprint, "Washington, D.C." pmk., matching "Due 3", Perfect Bold "Soldier's Letter" in Oval, cover bit worn with fairly light stain, yet Attractive & Rare,                       |        |
|-------|------------------------------------------------------------------------------------------------------------------------------------------------------------------------------------------------------------------------------------------------------------------------------------------------|--------|
| 101 ⋈ | ex-Wolcott                                                                                                                                                                                                                                                                                     | E.VIII |
| 102 ⋈ | "Soldiers Letter" docketing, Fine                                                                                                                                                                                                                                                              | E.V    |
|       | CAMPS & FORTS                                                                                                                                                                                                                                                                                  | E.V    |
| 102   |                                                                                                                                                                                                                                                                                                |        |
| 103 ⋈ | "Fortress Monroe", Overall Brown "Birdseye" View, Ships in Chesapeake Bay, etc., 3c Rose (65), defective, tied by "Columbia, Ky." pmk., ms. "due 3" deleted, cover slightly reduced with small                                                                                                 |        |
| 104 ⊠ | tears, Reasonably Attractive & Rare  "Our Brethren are in the Field" Imprint Below Blue Panel, Tents, Flag, Landscape, etc., 3c Rose (65) tied by "Saint Louis, Mo." pmk., stamp & cover have faults, Fairly Respectable Example of this Very                                                  | E.V    |
| 105 ⋈ | Scarce Design, ex-Wolcott                                                                                                                                                                                                                                                                      | E.IV   |
| 106 ⋈ | "Life Scene in Camp", Large Framed Illustration, Mounted Soldier Riding into camp "Bringing Home The Bacon" (Small Pig slung across Horse, Couple Chickens), Soldiers Sitting at Table, Dog, etc., 3c Rose (65), tied by "Memphis, Ten" pmk., slightly reduced at left, Very Fine, Very Scarce | E.VI   |
|       | MILITARY UNITS                                                                                                                                                                                                                                                                                 |        |
| 107 ⊠ | Large Shield, Multicolor Design, "Sherman's Brigade. 64th. Reg't. J.W. Forsyth Col." in Center, "Lebanon, Ky." pmk., matching "Due 3", Chaplain's "Soldier Letter" Docketing at left, cover bit reduced,                                                                                       | E.IV   |
| 108 ⋈ | Very Fine                                                                                                                                                                                                                                                                                      |        |
| 109 ⋈ | Scarce                                                                                                                                                                                                                                                                                         | E.VI   |
| 110 ⊠ | Cork, "Washington, D.C." pmk., Very Fine(Photo) "Hyman's Battery going into Dixie." Imprint Below Four Horse Team Pulling Cannon, Soldiers, Blue Design on Orange Cover, 3c Rose (65) tied by "Old Point Comfort, Va." Double Circle, Very Fine-                                               | E.V    |
| 111 ∞ | Standing Liberty, Scales, Sword, Multicolor Design, "Massachusetts Thirteenth Regiment Rifles" Imprint at Top, "Thirteenth" in Black on Gold, other Letters Gold Flecked, 3c Rose (65), tied by "Williamsport, Md." and small cover torse otherwise Very Fine, soldier's letter.               | E.V    |
|       | Md." pmk., small cover tears, otherwise Very Fine, soldier's letter accompanies on Regimental Stationery, Excellent Battle Details                                                                                                                                                             | E.IV   |

| 112 ₪          | Standing Liberty, Multicolor Design, Patriotic Dress, Sword, Scale, etc., "Massachusetts Thirteenth Regiment Rifles" Imprint, "Thirteenth" Black on Gold, 3c Rose (65), Well-Centered, Deep Shade, tied                                                                        | E.IV   |
|----------------|--------------------------------------------------------------------------------------------------------------------------------------------------------------------------------------------------------------------------------------------------------------------------------|--------|
| 113 ₪          | by "Williamsport, Md." pmk., slightly reduced at right, Very Fine New-York State Seal, Overall Red Brown Design, 49th. Regt. N.Y.V. Imprint Below, Eagle, Soldier, Tents, etc., 3c Rose (65), small faults, tied by "Washington, D.C." Double Circle, slight aging, Fine Cover | E.III  |
| 114 ∞          | State Seal, "Camp Tredway." in Arc., latter neatly deleted by ms. lines, Blue Design on Yellow Buff Cover, 3c Rose (65) tied by "Fort                                                                                                                                          | F. W.  |
| 115 ₪          | Scott, Kas." pmk., trifle reduced at right, Fine                                                                                                                                                                                                                               | E.IV   |
| 116 ⋈          | Very Fine                                                                                                                                                                                                                                                                      | E.III  |
| 117 ⊠          | slightly reduced at L., otherwise Very Fine, Scarce                                                                                                                                                                                                                            | E.III  |
| 118 ⋈          | Mounted Cavalrymen, Black Design on Yellow, Troop Encampment in Background, "First Regiment Wisconsin Cavalry. Col. E. Daniels, commanding.", 3c Rose (65), Wonderfully Well-Centered, tied by Town pmk., Very Fine, Handsome & Scarce(Photo)                                  | E.V    |
| 119 ⊠          | Flag & Soldier, Drum & Musket on ground, "51st. Regt. P.V. Imprint on Flag, list of Seven Battles below, 3c Rose (65) faulty corner, tied by "Old Point Comfort, Va." pmk., Fine Cover, Scarce                                                                                 | E.III  |
| 120 ⋈<br>121 ⋈ | A Similar Cover but lists only Three Battles, Fine                                                                                                                                                                                                                             | E.IV   |
|                | docketing, Fresh & Very Fine                                                                                                                                                                                                                                                   | E.V    |
| 122 ⋈          | "Battery A, 1st N.Y. Artillery", Corner Card Imprint in Oval Surrounding Flag, Partly Printed Again on Flap on 3c Pink on Buff Entire (U59), Target Cancel, "Chambersburg, Pa." pmk., minor tears,                                                                             | EW     |
| 123 ⋈          | Regimental & Official Business Imprints, Nine Diff. Covers, incl. Overall U.S. Capitol Illustration on Back of one, one 3c Red (26), others 3c Rose (65) or "Due 3" Soldiers Letters, Variety of Towns, Nearly All                                                             | E.IV   |
|                | Very Fine, Scarce Lot                                                                                                                                                                                                                                                          | E.VII  |
|                | MAPS                                                                                                                                                                                                                                                                           |        |
| 124 ⋈          | Battle Map, Overall Lilac Design, "Corinth & Pittsburgh Battlefield," 3c Rose (65), closed tear, tied by Bold "Washington, D.C. Mar 19, 1863" Double Circle, tiny eroded spot, otherwise Very Fine Cover, Scarce(Photo)                                                        | E.VII  |
| 125 ₪          | Same Design, 3c Rose (65), Deep Shade, tied by Grid, "Augusta, Mich." pmk., Very Fine Cover(Photo)                                                                                                                                                                             | E.VIII |
| 126 ⋈          | Overall Map, Red Design of "Corinth and the scene of the great Battle at Pittsburgh, Tenn.", 3c Rose (65) tied by "Cumberland Gap, Ten." pmk., slightly reduced, Rare & Striking(Photo)                                                                                        | E.VIII |
| 127 ⋈          | Same Design, 3c Rose (65), tied by Missouri Town pmk., slightly reduced at left, Rare Cover(Photo)                                                                                                                                                                             | E.VII  |