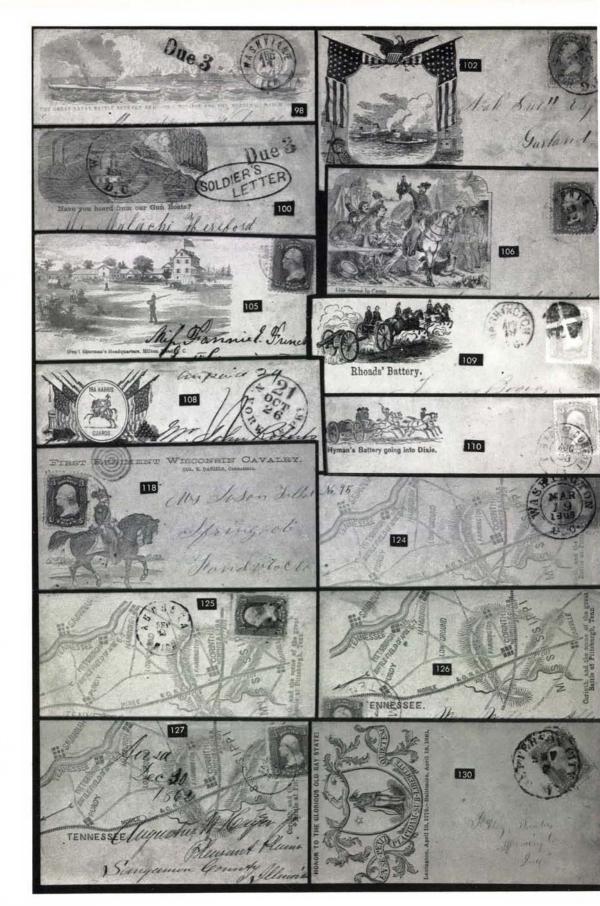

| 87 ⊠ | U.S. Signal Corps, Engraved Corner Card, Eagle, Shield, Crossed Semaphore Flags, "Signal Corps, U.S.A." Below, 3c Rose (65), perfs. touch, tied by Target, "Washington, D.C." pmk., Very Fine Cover,                                                                                |            |
|------|-------------------------------------------------------------------------------------------------------------------------------------------------------------------------------------------------------------------------------------------------------------------------------------|------------|
| 88 ⋈ | Scarce  Maj. Gen. Wool., Dark Purple Portrait in Elaborate Horseshoe Frame, Cross Flags & Rifles at Bottom, Eagle & Ribbon at Top, Stars etc., 3c Rose (65), defective, tied by "Washington, D.C." Double Circle, Fresh                                                             | E.IV       |
| 89 ⊠ | Major General Wool, Beautiful Gray Blue Design, Portrait in Elaborate Frame at Left, Cannoneers Above, Sentry at Left, etc., Large Eagle & Shield at Right, 3c Rose (65), tied by "Hancock, Md." pmk., few                                                                          | E.III      |
| 90 ⋈ | Same Design, 3c Rose Pink (64b), tied by Blue "Baltimore, Md."                                                                                                                                                                                                                      | E.V<br>E.V |
| 91 ⋈ | pmk., slight aging, otherwise Fine                                                                                                                                                                                                                                                  | E.V        |
|      | BATTLE SCENES                                                                                                                                                                                                                                                                       |            |
| 92 ⊠ | Battle Scene, Multicolor "L" Shaped Design, Union Troops Charging Up a Hill, Rebels Firing Back, Naval Battle, Blue "Norfolk, Va., Oct. 7, '63" Double Circle, matching "Due 3", "Soldier's Letter" Docketing, small cover stain, otherwise Very Fine, soldier's letter enclosed on |            |
| 93 ⋈ | multicolor stationery, controversial contents                                                                                                                                                                                                                                       | E.III      |
| 94 ⋈ | Fine Cover                                                                                                                                                                                                                                                                          | E.VI       |
| 95 ⊠ | written on inside of flap                                                                                                                                                                                                                                                           | E.III      |
| 96 ⊠ | Circle, Fine & Very Scarce Cover                                                                                                                                                                                                                                                    | E.IV       |
| 97 ⋈ | Battle Scene, Blue Oval, Flags Both Sides, Charging Union Cavalry, Retreating Rebel Battery, Four Line Imprint Below, 3c Rose (65), closed tear, Grid cancel not tied, Clear "Washington, Ioa." pmk., Very Attractive, Scarce                                                       | E.IV       |
|      | NAVAL SCENES                                                                                                                                                                                                                                                                        |            |
| 98 ⊠ | Monitor & Merrimac Battle, Blue Gray Design Across Top of Cover, The Monitor & other Union Vessels Attacking the Merrimac, Imprint Below, Dark Blue "Nashville, Ten." Double Circle, matching Bold "Due 3", tiny bit reduced at right, Very Fine & Very Scarce (Photo)              | E.VI       |
| 99 ⊠ | Naval Bombardment, Purple Design Across Top of Cover, Union Ships Shelling Rebel Fort & Ships, Commodore Perry Quote Below, no pmk., but Handstamp "Due 3", "Soldiers Letter" docketing, tiny bit                                                                                   |            |
|      | reduced at right, Very Fine & Very Scarce                                                                                                                                                                                                                                           | E.V        |

| 100 ⋈ | Warships, Purple Design, Firing Mortar, Sternwheeler with Cannon, etc., "Have you heard from our Gun Boats?" Imprint, "Washington, D.C." pmk., matching "Due 3", Perfect Bold "Soldier's Letter" in Oval, cover bit worn with fairly light stain, yet Attractive & Rare,                       |        |
|-------|------------------------------------------------------------------------------------------------------------------------------------------------------------------------------------------------------------------------------------------------------------------------------------------------|--------|
| 101 ⋈ | ex-Wolcott                                                                                                                                                                                                                                                                                     | E.VIII |
| 102 ⋈ | "Soldiers Letter" docketing, Fine                                                                                                                                                                                                                                                              | E.V    |
|       | CAMPS & FORTS                                                                                                                                                                                                                                                                                  | E.V    |
| 102   |                                                                                                                                                                                                                                                                                                |        |
| 103 ⋈ | "Fortress Monroe", Overall Brown "Birdseye" View, Ships in Chesapeake Bay, etc., 3c Rose (65), defective, tied by "Columbia, Ky." pmk., ms. "due 3" deleted, cover slightly reduced with small                                                                                                 |        |
| 104 ⊠ | tears, Reasonably Attractive & Rare  "Our Brethren are in the Field" Imprint Below Blue Panel, Tents, Flag, Landscape, etc., 3c Rose (65) tied by "Saint Louis, Mo." pmk., stamp & cover have faults, Fairly Respectable Example of this Very                                                  | E.V    |
| 105 ⋈ | Scarce Design, ex-Wolcott                                                                                                                                                                                                                                                                      | E.IV   |
| 106 ⋈ | "Life Scene in Camp", Large Framed Illustration, Mounted Soldier Riding into camp "Bringing Home The Bacon" (Small Pig slung across Horse, Couple Chickens), Soldiers Sitting at Table, Dog, etc., 3c Rose (65), tied by "Memphis, Ten" pmk., slightly reduced at left, Very Fine, Very Scarce | E.VI   |
|       | MILITARY UNITS                                                                                                                                                                                                                                                                                 |        |
| 107 ⊠ | Large Shield, Multicolor Design, "Sherman's Brigade. 64th. Reg't. J.W. Forsyth Col." in Center, "Lebanon, Ky." pmk., matching "Due 3", Chaplain's "Soldier Letter" Docketing at left, cover bit reduced,                                                                                       | E.IV   |
| 108 ⋈ | Very Fine                                                                                                                                                                                                                                                                                      |        |
| 109 ⋈ | Scarce                                                                                                                                                                                                                                                                                         | E.VI   |
| 110 ⊠ | Cork, "Washington, D.C." pmk., Very Fine(Photo) "Hyman's Battery going into Dixie." Imprint Below Four Horse Team Pulling Cannon, Soldiers, Blue Design on Orange Cover, 3c Rose (65) tied by "Old Point Comfort, Va." Double Circle, Very Fine-                                               | E.V    |
| 111 ∞ | Standing Liberty, Scales, Sword, Multicolor Design, "Massachusetts Thirteenth Regiment Rifles" Imprint at Top, "Thirteenth" in Black on Gold, other Letters Gold Flecked, 3c Rose (65), tied by "Williamsport, Md." and small cover torse otherwise Very Fine, soldier's letter.               | E.V    |
|       | Md." pmk., small cover tears, otherwise Very Fine, soldier's letter accompanies on Regimental Stationery, Excellent Battle Details                                                                                                                                                             | E.IV   |

| 112 ₪          | Standing Liberty, Multicolor Design, Patriotic Dress, Sword, Scale, etc., "Massachusetts Thirteenth Regiment Rifles" Imprint, "Thirteenth" Black on Gold, 3c Rose (65), Well-Centered, Deep Shade, tied                                                                        | E.IV   |
|----------------|--------------------------------------------------------------------------------------------------------------------------------------------------------------------------------------------------------------------------------------------------------------------------------|--------|
| 113 ₪          | by "Williamsport, Md." pmk., slightly reduced at right, Very Fine New-York State Seal, Overall Red Brown Design, 49th. Regt. N.Y.V. Imprint Below, Eagle, Soldier, Tents, etc., 3c Rose (65), small faults, tied by "Washington, D.C." Double Circle, slight aging, Fine Cover | E.III  |
| 114 ∞          | State Seal, "Camp Tredway." in Arc., latter neatly deleted by ms. lines, Blue Design on Yellow Buff Cover, 3c Rose (65) tied by "Fort                                                                                                                                          | F. W.  |
| 115 ₪          | Scott, Kas." pmk., trifle reduced at right, Fine                                                                                                                                                                                                                               | E.IV   |
| 116 ⋈          | Very Fine                                                                                                                                                                                                                                                                      | E.III  |
| 117 ⊠          | slightly reduced at L., otherwise Very Fine, Scarce                                                                                                                                                                                                                            | E.III  |
| 118 ⋈          | Mounted Cavalrymen, Black Design on Yellow, Troop Encampment in Background, "First Regiment Wisconsin Cavalry. Col. E. Daniels, commanding.", 3c Rose (65), Wonderfully Well-Centered, tied by Town pmk., Very Fine, Handsome & Scarce(Photo)                                  | E.V    |
| 119 ⊠          | Flag & Soldier, Drum & Musket on ground, "51st. Regt. P.V. Imprint on Flag, list of Seven Battles below, 3c Rose (65) faulty corner, tied by "Old Point Comfort, Va." pmk., Fine Cover, Scarce                                                                                 | E.III  |
| 120 ⋈<br>121 ⋈ | A Similar Cover but lists only Three Battles, Fine                                                                                                                                                                                                                             | E.IV   |
|                | docketing, Fresh & Very Fine                                                                                                                                                                                                                                                   | E.V    |
| 122 ⋈          | "Battery A, 1st N.Y. Artillery", Corner Card Imprint in Oval Surrounding Flag, Partly Printed Again on Flap on 3c Pink on Buff Entire (U59), Target Cancel, "Chambersburg, Pa." pmk., minor tears,                                                                             | EW     |
| 123 ⋈          | Regimental & Official Business Imprints, Nine Diff. Covers, incl. Overall U.S. Capitol Illustration on Back of one, one 3c Red (26), others 3c Rose (65) or "Due 3" Soldiers Letters, Variety of Towns, Nearly All                                                             | E.IV   |
|                | Very Fine, Scarce Lot                                                                                                                                                                                                                                                          | E.VII  |
|                | MAPS                                                                                                                                                                                                                                                                           |        |
| 124 ⋈          | Battle Map, Overall Lilac Design, "Corinth & Pittsburgh Battlefield," 3c Rose (65), closed tear, tied by Bold "Washington, D.C. Mar 19, 1863" Double Circle, tiny eroded spot, otherwise Very Fine Cover, Scarce(Photo)                                                        | E.VII  |
| 125 ₪          | Same Design, 3c Rose (65), Deep Shade, tied by Grid, "Augusta, Mich." pmk., Very Fine Cover(Photo)                                                                                                                                                                             | E.VIII |
| 126 ⋈          | Overall Map, Red Design of "Corinth and the scene of the great Battle at Pittsburgh, Tenn.", 3c Rose (65) tied by "Cumberland Gap, Ten." pmk., slightly reduced, Rare & Striking(Photo)                                                                                        | E.VIII |
| 127 ⋈          | Same Design, 3c Rose (65), tied by Missouri Town pmk., slightly reduced at left, Rare Cover(Photo)                                                                                                                                                                             | E.VII  |