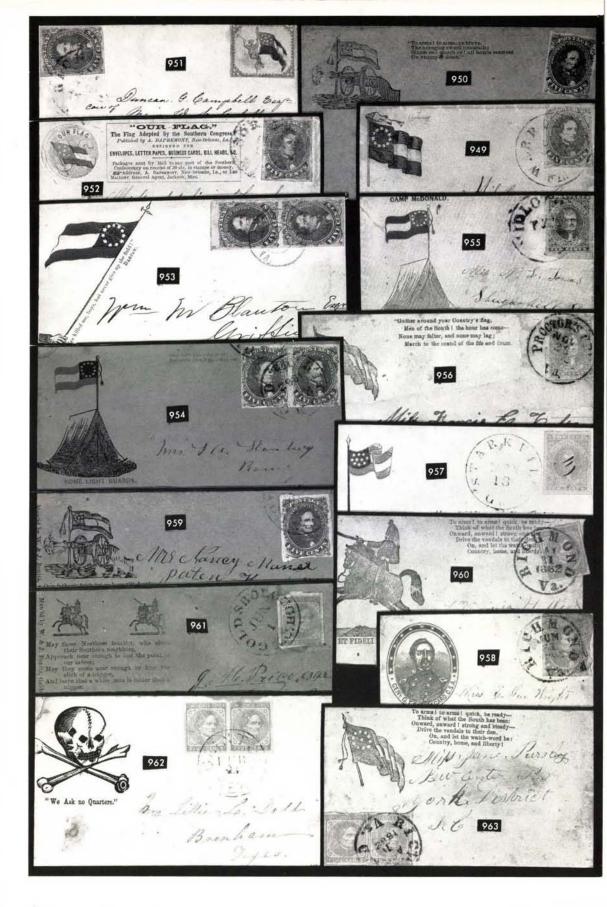

#### MAGNUS PATRIOTIC COVERS

| 1 ∞ | Magnus Multicolor, "Camp Scene from Photograph," Four Seated & Standing Men, Tree, etc., light "Washington, D.C." pmk., "Due 3" & neat Soldiers Letter Docketing, slightly reduced at right, Fine &                                                                                                                                                                                                              |        |
|-----|------------------------------------------------------------------------------------------------------------------------------------------------------------------------------------------------------------------------------------------------------------------------------------------------------------------------------------------------------------------------------------------------------------------|--------|
| 2 🖂 | Rare                                                                                                                                                                                                                                                                                                                                                                                                             | E.VIII |
| 3 ⋈ | with small corner mend bottom left, Rare & Attractive Cover (Photo) Magnus Multicolor, Two Panel, Standing Liberty, Flag & Shield at left, "The President's House (White House) at right, "Washington, D.C." pmk., matching "Due 3", original Soldier's letter accompanies, also another from same correspondence, both on Magnus Multicolor Stationery, Diff. Designs, small cover stains, otherwise Very Fine, | E.VII  |
| 4 ⋈ | Rare                                                                                                                                                                                                                                                                                                                                                                                                             | E.VIII |
| 5 ⋈ | spots, Very Fine & Rare(Photo) Magnus Multicolor, Two Panels, State Seal of Pennsylvania, Young Woman in Wheat Field holding Flag, "For the Union", 3c Rose (65) tied by "Washington, D.C., May 9, 1863" pmk., small piece missing                                                                                                                                                                               | E.IX   |
| 6 ⋈ | from back of cover due to careless opening, Fine & Rare Cover (Photo) Magnus Overall Multicolor, U.S. Capitol, Pedestrians, Carriages, etc., addressed on back with faulty 3c Rose (65), torn where placed over flap, tied by Target & Small "Washington, D.C." pmk., a Beautiful                                                                                                                                | E.IX   |
| 7 ⋈ | Rare Cover                                                                                                                                                                                                                                                                                                                                                                                                       | E.VIII |
| 8 ⊠ | ter'' docketing, Very Fine & Rare(Photo) Magnus Bronze, Overall "Battle at Newbern, N.C.", Mounted Soldiers, Fighting Troops, Dead & Wounded, 3c Rose (65) on back, small defects, tied by "Washington, D.C." Double Circle, Fine Cover,                                                                                                                                                                         | E.IX   |
| 9 ⋈ | Rare                                                                                                                                                                                                                                                                                                                                                                                                             | E.VII  |
|     | stains, still Attractive, Rare(Photo)                                                                                                                                                                                                                                                                                                                                                                            | E.VIII |

# LOTS ON VIEW FROM SATURDAY MAY 15th

| E.X    | Magnus Overall Multicolor, "Camp Scene From Photograph", Nine Seated & Standing Soldiers in the field, Stand of Muskets, addressed on back, 3c Rose (65), tied by "Alexandria, Va." Double Circle, cover trifle reduced at right, Very Fine, Rare(Photo)                                                                                                                | 10 ₪ |
|--------|-------------------------------------------------------------------------------------------------------------------------------------------------------------------------------------------------------------------------------------------------------------------------------------------------------------------------------------------------------------------------|------|
| E.VIII | Magnus Multicolor, "Camp Scene From Photograph", similar to preceding lot, smaller design without tree at left, etc., defective 3c Rose (65), tied by Blue Target & matching "Norfolk, Va., Sep 1, 1863" Double Circle, tiny cover tears, still Attractive, Rare(Photo)                                                                                                 | 11 ⋈ |
| E.VIII | Magnus Multicolor, Three Designs, Sailor & Cavalryman at Left, State Seal of New York Top Center, Flag at Right, 3c Rose (65), Wide Imperf. Straddle Margin, tied by Target, "York, Pa." pmk., slightly reduced, part of flap missing, Fine Appearance, Rare(Photo)                                                                                                     | 12 ⋈ |
| E.VIII | Magnus Two Panel, Beautiful Green Designs, "Goddess of the Harvest" at Left, Smithsonian Institute View at Top Right, 3c Rose (65), light filing crease, tied by Double Circle Town pmk., Very Fine Cover, Rare(Photo)                                                                                                                                                  | 13 ⋈ |
| E.IX   | Magnus Green, Two Panel Patriotic, Large Washington Portrait at Left, "Bird's Eye" View of the Capitol Top Right, 3c Rose (65) covering part of letter tied by "Washington, D.C." pmk., negligible staining, still Very Fine, Rare(Photo)                                                                                                                               | 14 ⋈ |
| E.VIII | Magnus Multicolor, Two Panel Design, Lady with Flag & Trumpet Seated on Globe at Left, "New York" Symbolic Design Top Right Center, 3c Rose (65), right s.e., small faults, just tied by Shield Cancel, "Weedsport, N.Y." pmk., small burn hole & scorch area in part of pmk., otherwise a Very Fine Cover, Rare, ex-Walcott(Photo)                                     | 15 ⋈ |
| E.IX   | Magnus Multicolor, Two Panel Design, Standing Liberty, Flag, Patriotic Symbols at Left, "Kentucky" Top Center, Two Men in Room (Henry Clay?), Colonial Style Dress, 3c Rose (65) tied by "Washington, D.C." Double Circle, Very Fine, Rare(Photo)                                                                                                                       | 16 ⋈ |
| E.VIII | Magnus Multicolor, Overall Design, Angel with Fallen Soldier, Lady Praying, Battle Scene in Background, 3c Rose (65) on back, tied by "Washington, D.C." pmk., opened to show both sides, some hinge reinforced tears, Fine Appearance. Multicolor Magnus Advertising accompanies, Same design with explanation, song etc., "Who Will Care For Mother Now?" Rare(Photo) | 17 ⋈ |
| E.X    | Magnus Two Panel, Purple Designs, Standing Liberty & Flag at Left, State Seal of Maine Top Center, 3c Rose (65) tied by "Washington, D.C." pmk., Very Fine, Rare(Photo)                                                                                                                                                                                                 | 18 ⊠ |
| E.IX   | Bronze Magnus, Vertical Frame at Left Showing Buildings Displaying "The Star Spangled Banner during the War of the Rebellion", 3c Rose (65) tied by "Washington, D.C." pmk., trifle reduced at right, still Very Fine and Rare(Photo)                                                                                                                                   | 19 ⋈ |
| E.VIII | Magnus Multicolor, Two Panel Design, Seated Lady with Sword at Left, View of "City Hall" Top Right, 3c Rose (65), tied by "Washington, D.C." Double Circle, Fine Cover, Rare(Photo)                                                                                                                                                                                     | 20 ₪ |
|        | Two Panel Magnus Type, Green Design, "Liberty" & "Justice" at Left, Capitol Scene in Oval Top Center, 3c Rose (65) has diagonal corner caused by slight cover reduction, tied by "Washington, D.C." pmk., Fine                                                                                                                                                          | 21 ⋈ |
| E.V    | Cover, Very Scarce  Magnus Multicolor, "Camp Scene From Photograph," Four Seated & Standing Men, Tree, etc., 3c Rose (65), some trimmed perfs., tied by Blue "Baltimore, Md." pmk., all four cover corners slightly diagonal,                                                                                                                                           | 22 🖂 |
| E.VIII | otherwide a Very Fine Cover(Photo)                                                                                                                                                                                                                                                                                                                                      |      |

| E.VI | Same Design, Partly Different Color, 3c Rose (65) tied by "Washington, D.C." Double Circle, slightly reduced at right, Fine Cover, Rare                                                                                                                                                                   | 23 ⋈ |
|------|-----------------------------------------------------------------------------------------------------------------------------------------------------------------------------------------------------------------------------------------------------------------------------------------------------------|------|
| E.V  | Same Design in Bronze, 3c Rose (65), tied by Two "Washington, D.C." Double Circles, bit reduced at right with large "coffee" stain, Rare                                                                                                                                                                  | 24 ⋈ |
| E.VI | Magnus Multicolor, Eagle, Shield, Sailboats, Train at Top, Framed Portraits of General Sherman & Commodore Dupont, 3c Rose (65), left s.e., perf. toning, tied by "Washington, D.C." Double Circle, very slight aging, otherwise a Very Fine Cover, Rare & Handsome (Photo)                               | 25 ⋈ |
| E.I  | Magnus Bronze, "Camp Scene From Photograph," Six Standing & Seated Men, One in zouave Uniform, Rack of Muskets, Tree, etc., 3c Rose (65), negligible corner trimming, tied by "Washington, D.C." Double Circle, Fine & Rare(Photo)                                                                        | 26 ⋈ |
| E.VI | Magnus Multicolor, Two Panel Design, Mythical God in Clouds Top Left, View of "Lunatic Asylum" Top Right, 3c Rose Pink (64b), Well-centered, Rectangular Grid of Diamonds cancel, not tied, "Williamstown, Mich." pmk., small scarcely noticeable cover tear, otherwise Very Fine, Rare & Handsome(Photo) | 27 ⋈ |
| E.I  | Magnus Multicolor, Overall "Panoramic View Of The Fortifications Around Washington.", 3c Rose (65) on reverse, tied by "Washington, D.C." pmk., tiny bit reduced at right, Very Fine, Rare & Handsome(Photo)                                                                                              | 28 ⋈ |
| E.V  | Magnus Multicolor, Two Panel Design, Revolutionary Soldier, Mus-<br>ket, Flag & Drum at Left, View of "War Department" Top Right, 3c<br>Rose (65) tied by "Washington, D.C." pmk., with light stain at bottom,<br>otherwise Very Fine, Rare(Photo)                                                        | 29 ⊠ |
| E.VI | Magnus Multicolor, Two Panel Design, Young Lady Sitting on Pile of Wheat & Corn, Flowing Flag, Eagle Drinking from Golden Cup, Ship in Background at Left, "Birdseye" View of "West Front of The Capitol" Top Right, 3c Rose (65) tied by "Washington, D.C." pmk., Very Fine Cover, Rare(Photo)           | 30 ⋈ |
| E.VI | Magnus Multicolor, Overall "U.S. Naval Expedition", Infantrymen in Action, Tree, Landscape, 3c Rose (65) on reverse, tied by Target cancel, "Washington, D.C." pmk., trifle aged, Fine & Rare (Photo)                                                                                                     | 31 ⋈ |
| E.VI | Magnus Multicolor, Overall Map Design, Virginia and Surrounding Area, Inset of General Fremont in Octagonal Frame, Bold "Washington, D.C., Sep. 12, 1863" pmk., pencil "Due 3", "Soldier's letter" docketing, small nick & light stains, otherwise Very Fine, Rare(Photo)                                 | 32 ⋈ |
| E.V  | Magnus Multicolor, Two Panel Design, Seated Young Lady, Flag, Wheat & Scales at Left, Michigan "State Seal" Top Center Right, 3c Rose (65) tied by "Washington, D.C." Double Circle, couple minor tears, otherwise Very Fine Cover, Rare & Handsome(Photo)                                                | 33 ⊠ |
| E.VI | Magnus Bronze, "Gallant Charge of the Hawkins Zouaves", Overall Design, Troops Charging Confederate Lines, Shell Burst, Fallen Soldiers, etc., 3c Rose (65), on back, tied by "Washington, D.C." pmk., Fine & Very Rare(Photo)                                                                            | 34 ₪ |

| 35 ⋈ | Magnus Multicolor, Two Panel Design, Man, Woman, Flag & Maritime Symbols at Left, State Seal of Massachusetts Right Center, 3c Rose (65), tiny overlap, tied by Framed "Paid", Red "Boston, Mass." pmk., Straight Line "Advertised"; Reverse side with "Not Called For" & "Hartford, Ct., Apr. 10, 1862" Double Circle, Very Fine Cover, |       |
|------|------------------------------------------------------------------------------------------------------------------------------------------------------------------------------------------------------------------------------------------------------------------------------------------------------------------------------------------|-------|
| 36 ⋈ | Rare                                                                                                                                                                                                                                                                                                                                     | E.X   |
| 37 ₪ | Magnus Multicolor, Overall Design, McClellan & McDowell Portraits, "zouave", Sailor, Naval Symbols, etc., 3c Rose (65) on back,                                                                                                                                                                                                          | E.X   |
| 38 ⋈ | tied by "Washington, D.C." pmk., Very Fine, Rare(Photo) Magnus Multicolor, "Battle of Bull Run July 21st 1861", Overall Design, Mass of Troops Charging Forward led by the Zouaves, some falling wounded, Mounted Officer on White Horse, Houses, Trees etc. in Background, 3c Rose (65) tied by "Washington, D.C." pmk., Fine,          | E.X   |
| 39 ₪ | A Rare & Spectacular Cover(Photo)  Magnus Multicolor, Two Panel Design, Eagle Fighting Snake, Shield  Below at Left, "U.S. Senate" in Session at Top Right, 3c Rose (65) tied  by Target & "Washington, D.C." Double Circle, Very Fine & Rare-                                                                                           | E.IX  |
| 40 ⋈ | Magnus Multicolor, Two Panel Design, Man in Room, Bond Coupons on Table, Letter in Hand, "Good news from my Soldier boy." Below, "Birdseye" View of Philadelphia, Streets, Buildings, River Traffic, 3c Rose (65) tied by "Washington, D.C." pmk., stain at bottom right,                                                                | E.IX  |
|      | otherwise Fine Cover, Rare(Photo)  ALLEGORICAL FIGURES                                                                                                                                                                                                                                                                                   | E.VII |
| 41 ⋈ | Symbolic Young America with "Excelsior" Flag, Beautifully De-                                                                                                                                                                                                                                                                            |       |
|      | tailed Hand Colored Design, Bold Blue Four Line "Free./For the Regiment/Adams Express Co./Per Hoey", Very Fine, Rare & Choice Cover(Photo)                                                                                                                                                                                               | E.XI  |
| 42 ⋈ | Female Allegorical, Blue Design on front only, Partly Nude Figure with Scales & Sword, Three Line Quote Below, Blue "Constantine, Mich." pmk., matching "Free" & ms. "POB" to Third PMG Washington, Very Fine, Very Scarce                                                                                                               | Е.Ш   |
| 43 ⋈ | Female Allegorical, Magnus Type, Rose Design with Flag & Sword, Four Line Imprint Below, light "Point Pleasant, Ky." partly strengthened with pencil, ms. "3" & "Soldier's Letter" etc., Fine &                                                                                                                                          |       |
| 44 ⋈ | Very Scarce(Photo) Standing Liberty, Multicolor Design with Flag, Five Line Holt Quote Vertically at Left, 3c Red (26), tied by Square Grid, "Berlin, Vt., Aug 7, 1861" Straight Line Postmark, "7" in ms., Very Fine, Very                                                                                                              | E.V   |
| 45 ⋈ | Scarce                                                                                                                                                                                                                                                                                                                                   | E.VI  |
| 46 ⋈ | & Very Scarce                                                                                                                                                                                                                                                                                                                            | E.VI  |
|      | tied by "Mobile, Ala." Double Circle, Rare & Attractive(Photo)                                                                                                                                                                                                                                                                           | E.V   |

| 47 ⋈ | Symbolic Young America, Blue Design, Man Carrying "Excelsior" Flag, "From the Townsend Rifles.", Script Letters, "7th Regiment Connecticut Volunteers." Below, 3c Rose (65), tied by Target,                                                                                                                                                                                                                                                                                |       |
|------|-----------------------------------------------------------------------------------------------------------------------------------------------------------------------------------------------------------------------------------------------------------------------------------------------------------------------------------------------------------------------------------------------------------------------------------------------------------------------------|-------|
| 48 ⋈ | "New-York" Double Circle pmk., Fine                                                                                                                                                                                                                                                                                                                                                                                                                                         | E.IV  |
| 49 ∞ | "We'll give 'em JESSIE yet." Imprint Below Red "Liberty" Head Corner Card, 3c Rose (65), right s.e., small tear, Blue "Fulton, O" pmk., tied by part of "Louisville, Advertised" pmk., Complete Bold Strike at Bottom of Cover, Blue "Louisville, Ky." & matching "Not Called For" on back, cover additionally sealed with contemporary stamp selvedge, Cover addressed in care of "frank marten, wagon master, in haste", Fine Cover, Very Scarce & Most Unusual Patriotic | E.V   |
| 50 ∞ | Female Allegorical, Magnus Type in Magenta, Stalk of Wheat in Right Hand, Shield, etc., Two Lines from the Star Spangled Banner Below, 3c Red (65), torn before use, tied by "Williamsport, Md." pmk., Very Fine Cover                                                                                                                                                                                                                                                      | E.V   |
| 51 ⊠ | Bronze Seated Allegorical with Trident, Magnus Type, 3c Rose (65), short corner, tied by "Washington, D.C., Nov. 12, 1862" Double Circle, tiny cover mends, Handsome & Very Scarce(Photo)                                                                                                                                                                                                                                                                                   | E.VII |
| 52 ⋈ | Female Allegorical, Multicolor Design, "Union" Sword, Roman Helmet with Fan of Stars Above, 3c Rose (65) tied by Circle of "V"s, "Williamsburgh, N.Y." pmk., letter enclosed on Flag multicolor Stationery, Very Fine                                                                                                                                                                                                                                                       | E.III |
| 53 ⋈ | Seated Liberty, Magnus Type, Rose Design with Flag & Shield; Town, Ship etc. in Background, Two Line Imprint Below, 3c Rose (65), Blue Target, not tied, matching "Ottawa, Ill, Oct. 7, 1861" pmk., Very Fine, Very Scarce(Photo)                                                                                                                                                                                                                                           | E.VI  |
| 54 ⊠ | Seated Liberty & Shield, Tiny Multicolor Design, "United We Stand, Divided We Fall" below, 3c Rose (65), tied by Target & "New-York" Double Circle, Very Fine & Choice                                                                                                                                                                                                                                                                                                      | E.III |
| 55 ⋈ | Standing Liberty, Multicolor Design, Left Arm Resting on Fancy Shield Framing Stylized Flag, Washington Portrait, Flags in Background, 3c Rose (65) tied by "Washington, D.C. Jun 11, 1862" Double Circle, Very Fine                                                                                                                                                                                                                                                        | E.III |
| 56 ⋈ | Standing Liberty, Multicolor Magnus Type, Flag, Sword, Fasces, 3c Rose (65) tied by "Jacksonville, Ill." pmk., Very Fine, Handsome &                                                                                                                                                                                                                                                                                                                                        | E.VII |
| 57 ⋈ | Very Scarce                                                                                                                                                                                                                                                                                                                                                                                                                                                                 | E.IV  |
| 58 ₪ | Female Allegorical, Purple Design, Roman Helmet & Shield, Holding Flag, "Liberty — Union." Below, 3c Rose (65), tied by "St. Louis, Mo." pmk., ms. "Advertised", Very Fine                                                                                                                                                                                                                                                                                                  | E.IV  |
| 59 ⋈ | Standing Liberty, Hand colored Design with Sword & Flag, Large "Military & Toy Drum" Manufacturer's Imprint, 3c Rose (65), few trimmed perfs. from scissor separation at P.O., tied by "East Granville,                                                                                                                                                                                                                                                                     |       |
|      | Mass." pmk., Very Fine Cover, Scarce & Unusual(Photo)                                                                                                                                                                                                                                                                                                                                                                                                                       | E.VI  |

### **SOLDIERS & SAILORS**

| 60 ⋈ | "Thoughts of Home." Imprint Below Sitting Soldier, Musket & Pipe in Large Red Circle, "Nashville, Ten. Jul 8, 1864" pmk., "Due 3" in Circle, "Soldier's Letter" docketing, reduced at right with small mends, Attractive Appearing Example of this Very Scarce Design      | E.IV         |
|------|----------------------------------------------------------------------------------------------------------------------------------------------------------------------------------------------------------------------------------------------------------------------------|--------------|
| 61 ⊠ | "Success to our Cavalry." Boxed Imprint Below Mounted Cavalryman Framed in Ornate Oval, Purple Design, "Washington, D.C." pmk., Congressional Free Frank, slightly reduced at left barely into design, otherwise Fine, Very Scarce                                         | E.IV         |
| 62 ⋈ | Sailor, Multicolor Design, Surrounded by Cannon, Ship Rigging, Patriotic Symbols, 3c Red (26), tied by Straight Line "Baltimore, R.R." pmk., Bold Strike, trifle reduced at right, Fresh & Very                                                                            | EVI          |
| 63 ⋈ | Fine                                                                                                                                                                                                                                                                       | E.VI         |
| 64 ⊠ | Soldier with Flag & Musket, Plowshare in Background, Multicolor Design, "The War For The Union" Top Center, 3c Pink (64), Centered, tied by Target, "St. Joseph, Mo., Dec. 19, 1861" pmk., somewhat age toned, otherwise Fine, Very Scarce                                 | E.VII        |
| 65 ⋈ | Triptych Multicolor, Columbia, Soldiers, Horse in Various Frames,<br>Two Urns & Flag Above, Four Line "Columbia" Imprint Below, 3c<br>Rose (65) rounded corner, tied by "Trenton, N.J." Double Circle,                                                                     |              |
| 66 ⋈ | "The National Lancers At Home And Abroad" Imprint on Handsome Multicolor Cover, Three Men on White Horses, Two in Fancy Uniforms, other in Battle Dress, Tents, etc., 3c Rose (65), Grid cancel, not tied, "Port Royal, S.C." pmk., slightly reduced at right, Fine & Rare | E.IV         |
| 67 ⋈ | Cover                                                                                                                                                                                                                                                                      | E.V          |
| 68 ⋈ | "The Girl I Left Behind Me." Imprint Below Soldier Comforting Weeping Woman, Black & Red Oval, Four Line Poem at Top, 3c Rose (65), Rich Color, tied by "Miamiville, O." Double Circle, Very Fine,                                                                         | E.IV         |
| 69 ⋈ | Attractive & Scarce                                                                                                                                                                                                                                                        | E.VI         |
| 70 ⋈ | Use, Very Fine                                                                                                                                                                                                                                                             | E.V<br>E.III |
|      | UNION OFFICERS                                                                                                                                                                                                                                                             |              |
| 71 ⋈ | "Remember Ellsworth!", Multicolor Design, Ellsworth with Drawn Sword, Standing on CSA Flag, U.S. Flag at Left, "Great Barrington, Ms., Oct. 9, 1861" pmk., stamp removed during transit & "Postage Due" Handstamp applied at destination, Very Fine, Very Scarce (Photo)   | E.VI         |
|      |                                                                                                                                                                                                                                                                            |              |

| 72 ⋈  | Ellsworth Portrait, Multicolor Design, Flags, Swords, etc., Quote below, Congressional Free Frank, Bold "Washington, D.C., Aug 26,                                                                                                                                                                                                                                                                                                | E.III |
|-------|-----------------------------------------------------------------------------------------------------------------------------------------------------------------------------------------------------------------------------------------------------------------------------------------------------------------------------------------------------------------------------------------------------------------------------------|-------|
| 73 ⋈  | 1861" pmk., Fine                                                                                                                                                                                                                                                                                                                                                                                                                  | E.VII |
| 74 ⋈  | Major General Hallech, Large Framed Gray Portrait, Bold "Washington, D.C., Jul 22, 1862" pmk., matching "Due 3", Clear Oval "Soldier's Letter", "Nashville, Ten., Jul 16, 1862" Double Circle & "Held For Postage" on Back, bit reduced at right, Fine &                                                                                                                                                                          |       |
|       | Scarce                                                                                                                                                                                                                                                                                                                                                                                                                            | E.IV  |
| 75 ⊠  | Generals, Multicolor Design, Burnside Portrait at Right, Unidentified<br>Man at Left, Eagle, Flag & Banner in Center, "New Orleans, La."                                                                                                                                                                                                                                                                                          |       |
| 76 ⋈  | pmk., "3", ms. "Soldier letter", mended tears at top, Very Scarce<br>Butter & Ellsworth, Purple Design, Oval Portraits Superimposed Over Waving Flag, Quote Below, 3c Red (26) tied by Bold Dark Blue Grid & "Cincinnati, O." pmk., slightly reduced at right, Fresh & Very Fine,                                                                                                                                                 | E.III |
|       | Scarce Type(Photo)                                                                                                                                                                                                                                                                                                                                                                                                                | E.VI  |
| 77 ⋈  | "Ellsworth Memorial.", Young Soldier with Flag, Fountain, Rural                                                                                                                                                                                                                                                                                                                                                                   |       |
| 78 ⋈  | Scene, "Youthful Integrity, Temperance, Patriotism." Below, 3c Red (26), Bold Grid, not tied, "New-York" pmk., Very Fine Cover (Photo) General Burnside, Multicolor Design, Oval Portrait on Shield, Eagle                                                                                                                                                                                                                        | E.VI  |
|       | Above, Imprints Below, 1c Blue (63), Three Singles, small faults, tied                                                                                                                                                                                                                                                                                                                                                            | E.III |
| 79 ⊠  | by "New-York" pmk., small cover nicks, Scarce & Attractive  General Hunter, Red Portrait in Fancy Blue Frame, 3c Rose (65), Well-tied by Quartered Cork, "Norfolk, Va., Feb 2 '64" Double Circle,                                                                                                                                                                                                                                 | E.III |
| 80 ⋈  | negligible age specks, tiny tear, otherwise Very Fine, Attractive & Very Scarce. Hunter served as Indiana Congressman for several years (Photo) "Our Army & Navy", Overall Black & Gray Design, General Butler & Commodore Stringham in Fancy Ovals Either Side, Naval & Ground Troops Attacking CSA Fort Across Top, 3c Rose (65), small corner fault, Beautifully tied by "Washington, D.C." pmk., Very Fine Cover, Very Scarce | E.VII |
| 81 ∞  | Martyrs, Multicolor Design, Portraits & Flags Across Top of Cover, Warren on Left, "The first officer killed in the Revolution,", Ellsworth at Right, "The first officer killed in the present Rebellion.", 3c Rose (65), narrow left s.e., tied by "Washington, D.C." pmk., Fine & Very                                                                                                                                          |       |
|       | Scarce                                                                                                                                                                                                                                                                                                                                                                                                                            | E.V   |
| 82 ⋈  | "Our Army & Navy" Overall Design, Ships & Troops Attacking Rebel Fort, General Butler & Commodore Stringham Portraits in Fancy Frames at Left & Right, 3c Rose (65), wide natural s.e., tied by                                                                                                                                                                                                                                   |       |
| 83 ⋈  | "Wahsington, D.C." pmk., Very Fine & Handsome(Photo) McClellan Portrait, Tiny Size in Center of Star, Surrounded by Ribbon, "The Star of Liberty" Imprint, 3c Rose (65), tied by "Madi-                                                                                                                                                                                                                                           | E.VII |
| 84 ⊠  | son, Wisc. Jan 15, 1863" pmk., Very Fine, Scarce(Photo) General McClellan, Overall Multicolor Design, Small Portrait in Oval, Cover Edged with Stylized Flag, Inside Framed in "Vines", "Liberty & Union", Tiny Shield, Flags, etc., 3c Rose (65) perfs. touch, vaguely tied by Target, "Fredericksburg, Pa." pmk., Fresh & Very Fine Cover,                                                                                      | E.V   |
| 85 ⋈  | Scarce                                                                                                                                                                                                                                                                                                                                                                                                                            | E.V   |
| ranso | Fine                                                                                                                                                                                                                                                                                                                                                                                                                              | E.IV  |
| 86 ⋈  | Col. L.B. Pierce, 12th Pa. Cavalry, Black Bust, 3c Rose, wide left s.e., toned spot, just tied by Town pmk., Very Fine Cover, Very Scarce                                                                                                                                                                                                                                                                                         | E.III |

| 87 ⊠ | U.S. Signal Corps, Engraved Corner Card, Eagle, Shield, Crossed Semaphore Flags, "Signal Corps, U.S.A." Below, 3c Rose (65), perfs. touch, tied by Target, "Washington, D.C." pmk., Very Fine Cover,                                                                                |            |
|------|-------------------------------------------------------------------------------------------------------------------------------------------------------------------------------------------------------------------------------------------------------------------------------------|------------|
| 88 ⋈ | Scarce  Maj. Gen. Wool., Dark Purple Portrait in Elaborate Horseshoe Frame, Cross Flags & Rifles at Bottom, Eagle & Ribbon at Top, Stars etc., 3c Rose (65), defective, tied by "Washington, D.C." Double Circle, Fresh                                                             | E.IV       |
| 89 ⊠ | Major General Wool, Beautiful Gray Blue Design, Portrait in Elaborate Frame at Left, Cannoneers Above, Sentry at Left, etc., Large Eagle & Shield at Right, 3c Rose (65), tied by "Hancock, Md." pmk., few                                                                          | E.III      |
| 90 ⋈ | Same Design, 3c Rose Pink (64b), tied by Blue "Baltimore, Md."                                                                                                                                                                                                                      | E.V<br>E.V |
| 91 ⋈ | pmk., slight aging, otherwise Fine                                                                                                                                                                                                                                                  | E.V        |
|      | BATTLE SCENES                                                                                                                                                                                                                                                                       |            |
| 92 ⊠ | Battle Scene, Multicolor "L" Shaped Design, Union Troops Charging Up a Hill, Rebels Firing Back, Naval Battle, Blue "Norfolk, Va., Oct. 7, '63" Double Circle, matching "Due 3", "Soldier's Letter" Docketing, small cover stain, otherwise Very Fine, soldier's letter enclosed on |            |
| 93 ⋈ | multicolor stationery, controversial contents                                                                                                                                                                                                                                       | E.III      |
| 94 ⋈ | Fine Cover                                                                                                                                                                                                                                                                          | E.VI       |
| 95 ⊠ | written on inside of flap                                                                                                                                                                                                                                                           | E.III      |
| 96 ⊠ | Circle, Fine & Very Scarce Cover                                                                                                                                                                                                                                                    | E.IV       |
| 97 ⋈ | Battle Scene, Blue Oval, Flags Both Sides, Charging Union Cavalry, Retreating Rebel Battery, Four Line Imprint Below, 3c Rose (65), closed tear, Grid cancel not tied, Clear "Washington, Ioa." pmk., Very Attractive, Scarce                                                       | E.IV       |
|      | NAVAL SCENES                                                                                                                                                                                                                                                                        |            |
| 98 ⊠ | Monitor & Merrimac Battle, Blue Gray Design Across Top of Cover, The Monitor & other Union Vessels Attacking the Merrimac, Imprint Below, Dark Blue "Nashville, Ten." Double Circle, matching Bold "Due 3", tiny bit reduced at right, Very Fine & Very Scarce (Photo)              | E.VI       |
| 99 ⊠ | Naval Bombardment, Purple Design Across Top of Cover, Union Ships Shelling Rebel Fort & Ships, Commodore Perry Quote Below, no pmk., but Handstamp "Due 3", "Soldiers Letter" docketing, tiny bit                                                                                   |            |
|      | reduced at right, Very Fine & Very Scarce                                                                                                                                                                                                                                           | E.V        |

| 100 ⋈ | Warships, Purple Design, Firing Mortar, Sternwheeler with Cannon, etc., "Have you heard from our Gun Boats?" Imprint, "Washington, D.C." pmk., matching "Due 3", Perfect Bold "Soldier's Letter" in Oval, cover bit worn with fairly light stain, yet Attractive & Rare,                       |        |
|-------|------------------------------------------------------------------------------------------------------------------------------------------------------------------------------------------------------------------------------------------------------------------------------------------------|--------|
| 101 ⋈ | ex-Wolcott                                                                                                                                                                                                                                                                                     | E.VIII |
| 102 ⋈ | "Soldiers Letter" docketing, Fine                                                                                                                                                                                                                                                              | E.V    |
|       | CAMPS & FORTS                                                                                                                                                                                                                                                                                  | E.V    |
| 102   |                                                                                                                                                                                                                                                                                                |        |
| 103 ⋈ | "Fortress Monroe", Overall Brown "Birdseye" View, Ships in Chesapeake Bay, etc., 3c Rose (65), defective, tied by "Columbia, Ky." pmk., ms. "due 3" deleted, cover slightly reduced with small                                                                                                 |        |
| 104 ⊠ | tears, Reasonably Attractive & Rare  "Our Brethren are in the Field" Imprint Below Blue Panel, Tents, Flag, Landscape, etc., 3c Rose (65) tied by "Saint Louis, Mo." pmk., stamp & cover have faults, Fairly Respectable Example of this Very                                                  | E.V    |
| 105 ⋈ | Scarce Design, ex-Wolcott                                                                                                                                                                                                                                                                      | E.IV   |
| 106 ⋈ | "Life Scene in Camp", Large Framed Illustration, Mounted Soldier Riding into camp "Bringing Home The Bacon" (Small Pig slung across Horse, Couple Chickens), Soldiers Sitting at Table, Dog, etc., 3c Rose (65), tied by "Memphis, Ten" pmk., slightly reduced at left, Very Fine, Very Scarce | E.VI   |
|       | MILITARY UNITS                                                                                                                                                                                                                                                                                 |        |
| 107 ⊠ | Large Shield, Multicolor Design, "Sherman's Brigade. 64th. Reg't. J.W. Forsyth Col." in Center, "Lebanon, Ky." pmk., matching "Due 3", Chaplain's "Soldier Letter" Docketing at left, cover bit reduced,                                                                                       | E.IV   |
| 108 ⋈ | Very Fine                                                                                                                                                                                                                                                                                      |        |
| 109 ⋈ | Scarce                                                                                                                                                                                                                                                                                         | E.VI   |
| 110 ⊠ | Cork, "Washington, D.C." pmk., Very Fine(Photo) "Hyman's Battery going into Dixie." Imprint Below Four Horse Team Pulling Cannon, Soldiers, Blue Design on Orange Cover, 3c Rose (65) tied by "Old Point Comfort, Va." Double Circle, Very Fine-                                               | E.V    |
| 111 ∞ | Standing Liberty, Scales, Sword, Multicolor Design, "Massachusetts Thirteenth Regiment Rifles" Imprint at Top, "Thirteenth" in Black on Gold, other Letters Gold Flecked, 3c Rose (65), tied by "Williamsport, Md." and small cover torse otherwise Very Fine, soldier's letter.               | E.V    |
|       | Md." pmk., small cover tears, otherwise Very Fine, soldier's letter accompanies on Regimental Stationery, Excellent Battle Details                                                                                                                                                             | E.IV   |