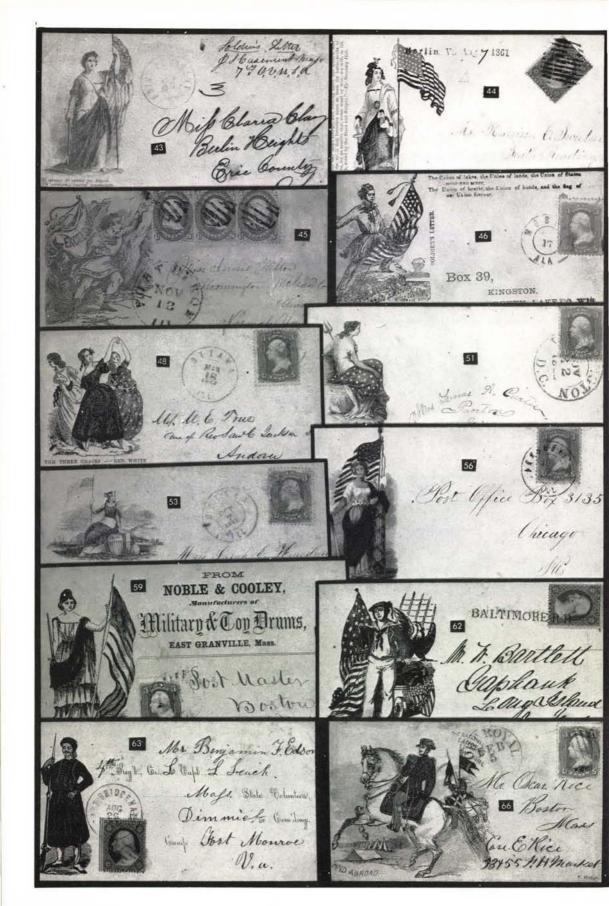

| 35 ⋈ | Magnus Multicolor, Two Panel Design, Man, Woman, Flag & Maritime Symbols at Left, State Seal of Massachusetts Right Center, 3c Rose (65), tiny overlap, tied by Framed "Paid", Red "Boston, Mass." pmk., Straight Line "Advertised"; Reverse side with "Not Called For" & "Hartford, Ct., Apr. 10, 1862" Double Circle, Very Fine Cover, |       |
|------|------------------------------------------------------------------------------------------------------------------------------------------------------------------------------------------------------------------------------------------------------------------------------------------------------------------------------------------|-------|
| 36 ⋈ | Rare                                                                                                                                                                                                                                                                                                                                     | E.X   |
| 37 ₪ | Magnus Multicolor, Overall Design, McClellan & McDowell Portraits, "zouave", Sailor, Naval Symbols, etc., 3c Rose (65) on back,                                                                                                                                                                                                          | E.X   |
| 38 ⋈ | tied by "Washington, D.C." pmk., Very Fine, Rare(Photo) Magnus Multicolor, "Battle of Bull Run July 21st 1861", Overall Design, Mass of Troops Charging Forward led by the Zouaves, some falling wounded, Mounted Officer on White Horse, Houses, Trees etc. in Background, 3c Rose (65) tied by "Washington, D.C." pmk., Fine,          | E.X   |
| 39 ₪ | A Rare & Spectacular Cover(Photo)  Magnus Multicolor, Two Panel Design, Eagle Fighting Snake, Shield  Below at Left, "U.S. Senate" in Session at Top Right, 3c Rose (65) tied  by Target & "Washington, D.C." Double Circle, Very Fine & Rare-                                                                                           | E.IX  |
| 40 ⋈ | Magnus Multicolor, Two Panel Design, Man in Room, Bond Coupons on Table, Letter in Hand, "Good news from my Soldier boy." Below, "Birdseye" View of Philadelphia, Streets, Buildings, River Traffic, 3c Rose (65) tied by "Washington, D.C." pmk., stain at bottom right,                                                                | E.IX  |
|      | otherwise Fine Cover, Rare(Photo)  ALLEGORICAL FIGURES                                                                                                                                                                                                                                                                                   | E.VII |
| 41 ⋈ | Symbolic Young America with "Excelsior" Flag, Beautifully De-                                                                                                                                                                                                                                                                            |       |
|      | tailed Hand Colored Design, Bold Blue Four Line "Free./For the Regiment/Adams Express Co./Per Hoey", Very Fine, Rare & Choice Cover(Photo)                                                                                                                                                                                               | E.XI  |
| 42 ⋈ | Female Allegorical, Blue Design on front only, Partly Nude Figure with Scales & Sword, Three Line Quote Below, Blue "Constantine, Mich." pmk., matching "Free" & ms. "POB" to Third PMG Washington, Very Fine, Very Scarce                                                                                                               | Е.Ш   |
| 43 ⋈ | Female Allegorical, Magnus Type, Rose Design with Flag & Sword, Four Line Imprint Below, light "Point Pleasant, Ky." partly strengthened with pencil, ms. "3" & "Soldier's Letter" etc., Fine &                                                                                                                                          |       |
| 44 ⋈ | Very Scarce(Photo) Standing Liberty, Multicolor Design with Flag, Five Line Holt Quote Vertically at Left, 3c Red (26), tied by Square Grid, "Berlin, Vt., Aug 7, 1861" Straight Line Postmark, "7" in ms., Very Fine, Very                                                                                                              | E.V   |
| 45 ⋈ | Scarce                                                                                                                                                                                                                                                                                                                                   | E.VI  |
| 46 ⋈ | & Very Scarce                                                                                                                                                                                                                                                                                                                            | E.VI  |
|      | tied by "Mobile, Ala." Double Circle, Rare & Attractive(Photo)                                                                                                                                                                                                                                                                           | E.V   |

| 47 ⋈ | Symbolic Young America, Blue Design, Man Carrying "Excelsior" Flag, "From the Townsend Rifles.", Script Letters, "7th Regiment Connecticut Volunteers." Below, 3c Rose (65), tied by Target,                                                                                                                                                                                                                                                                                |       |
|------|-----------------------------------------------------------------------------------------------------------------------------------------------------------------------------------------------------------------------------------------------------------------------------------------------------------------------------------------------------------------------------------------------------------------------------------------------------------------------------|-------|
| 48 ⋈ | "New-York" Double Circle pmk., Fine                                                                                                                                                                                                                                                                                                                                                                                                                                         | E.IV  |
| 49 ∞ | "We'll give 'em JESSIE yet." Imprint Below Red "Liberty" Head Corner Card, 3c Rose (65), right s.e., small tear, Blue "Fulton, O" pmk., tied by part of "Louisville, Advertised" pmk., Complete Bold Strike at Bottom of Cover, Blue "Louisville, Ky." & matching "Not Called For" on back, cover additionally sealed with contemporary stamp selvedge, Cover addressed in care of "frank marten, wagon master, in haste", Fine Cover, Very Scarce & Most Unusual Patriotic | E.V   |
| 50 ∞ | Female Allegorical, Magnus Type in Magenta, Stalk of Wheat in Right Hand, Shield, etc., Two Lines from the Star Spangled Banner Below, 3c Red (65), torn before use, tied by "Williamsport, Md." pmk., Very Fine Cover                                                                                                                                                                                                                                                      | E.V   |
| 51 ⊠ | Bronze Seated Allegorical with Trident, Magnus Type, 3c Rose (65), short corner, tied by "Washington, D.C., Nov. 12, 1862" Double Circle, tiny cover mends, Handsome & Very Scarce(Photo)                                                                                                                                                                                                                                                                                   | E.VII |
| 52 ⋈ | Female Allegorical, Multicolor Design, "Union" Sword, Roman Helmet with Fan of Stars Above, 3c Rose (65) tied by Circle of "V"s, "Williamsburgh, N.Y." pmk., letter enclosed on Flag multicolor Stationery, Very Fine                                                                                                                                                                                                                                                       | E.III |
| 53 ⋈ | Seated Liberty, Magnus Type, Rose Design with Flag & Shield; Town, Ship etc. in Background, Two Line Imprint Below, 3c Rose (65), Blue Target, not tied, matching "Ottawa, Ill, Oct. 7, 1861" pmk., Very Fine, Very Scarce(Photo)                                                                                                                                                                                                                                           | E.VI  |
| 54 ⊠ | Seated Liberty & Shield, Tiny Multicolor Design, "United We Stand, Divided We Fall" below, 3c Rose (65), tied by Target & "New-York" Double Circle, Very Fine & Choice                                                                                                                                                                                                                                                                                                      | E.III |
| 55 ⋈ | Standing Liberty, Multicolor Design, Left Arm Resting on Fancy Shield Framing Stylized Flag, Washington Portrait, Flags in Background, 3c Rose (65) tied by "Washington, D.C. Jun 11, 1862" Double Circle, Very Fine                                                                                                                                                                                                                                                        | E.III |
| 56 ⋈ | Standing Liberty, Multicolor Magnus Type, Flag, Sword, Fasces, 3c Rose (65) tied by "Jacksonville, Ill." pmk., Very Fine, Handsome &                                                                                                                                                                                                                                                                                                                                        | E.VII |
| 57 ⋈ | Very Scarce                                                                                                                                                                                                                                                                                                                                                                                                                                                                 | E.IV  |
| 58 ₪ | Female Allegorical, Purple Design, Roman Helmet & Shield, Holding Flag, "Liberty — Union." Below, 3c Rose (65), tied by "St. Louis, Mo." pmk., ms. "Advertised", Very Fine                                                                                                                                                                                                                                                                                                  | E.IV  |
| 59 ⋈ | Standing Liberty, Hand colored Design with Sword & Flag, Large "Military & Toy Drum" Manufacturer's Imprint, 3c Rose (65), few trimmed perfs. from scissor separation at P.O., tied by "East Granville,                                                                                                                                                                                                                                                                     |       |
|      | Mass." pmk., Very Fine Cover, Scarce & Unusual(Photo)                                                                                                                                                                                                                                                                                                                                                                                                                       | E.VI  |

### **SOLDIERS & SAILORS**

| 60 ⋈ | "Thoughts of Home." Imprint Below Sitting Soldier, Musket & Pipe in Large Red Circle, "Nashville, Ten. Jul 8, 1864" pmk., "Due 3" in Circle, "Soldier's Letter" docketing, reduced at right with small mends, Attractive Appearing Example of this Very Scarce Design      | E.IV         |
|------|----------------------------------------------------------------------------------------------------------------------------------------------------------------------------------------------------------------------------------------------------------------------------|--------------|
| 61 ⊠ | "Success to our Cavalry." Boxed Imprint Below Mounted Cavalryman Framed in Ornate Oval, Purple Design, "Washington, D.C." pmk., Congressional Free Frank, slightly reduced at left barely into design, otherwise Fine, Very Scarce                                         | E.IV         |
| 62 ⋈ | Sailor, Multicolor Design, Surrounded by Cannon, Ship Rigging, Patriotic Symbols, 3c Red (26), tied by Straight Line "Baltimore, R.R." pmk., Bold Strike, trifle reduced at right, Fresh & Very                                                                            | EVI          |
| 63 ⋈ | Fine                                                                                                                                                                                                                                                                       | E.VI         |
| 64 ⊠ | Soldier with Flag & Musket, Plowshare in Background, Multicolor Design, "The War For The Union" Top Center, 3c Pink (64), Centered, tied by Target, "St. Joseph, Mo., Dec. 19, 1861" pmk., somewhat age toned, otherwise Fine, Very Scarce                                 | E.VII        |
| 65 ⋈ | Triptych Multicolor, Columbia, Soldiers, Horse in Various Frames,<br>Two Urns & Flag Above, Four Line "Columbia" Imprint Below, 3c<br>Rose (65) rounded corner, tied by "Trenton, N.J." Double Circle,                                                                     |              |
| 66 ⋈ | "The National Lancers At Home And Abroad" Imprint on Handsome Multicolor Cover, Three Men on White Horses, Two in Fancy Uniforms, other in Battle Dress, Tents, etc., 3c Rose (65), Grid cancel, not tied, "Port Royal, S.C." pmk., slightly reduced at right, Fine & Rare | E.IV         |
| 67 ⋈ | Cover                                                                                                                                                                                                                                                                      | E.V          |
| 68 ⋈ | "The Girl I Left Behind Me." Imprint Below Soldier Comforting Weeping Woman, Black & Red Oval, Four Line Poem at Top, 3c Rose (65), Rich Color, tied by "Miamiville, O." Double Circle, Very Fine,                                                                         | E.IV         |
| 69 ⋈ | Attractive & Scarce                                                                                                                                                                                                                                                        | E.VI         |
| 70 ⋈ | Use, Very Fine                                                                                                                                                                                                                                                             | E.V<br>E.III |
|      | UNION OFFICERS                                                                                                                                                                                                                                                             |              |
| 71 ⋈ | "Remember Ellsworth!", Multicolor Design, Ellsworth with Drawn Sword, Standing on CSA Flag, U.S. Flag at Left, "Great Barrington, Ms., Oct. 9, 1861" pmk., stamp removed during transit & "Postage Due" Handstamp applied at destination, Very Fine, Very Scarce (Photo)   | E.VI         |
|      |                                                                                                                                                                                                                                                                            |              |