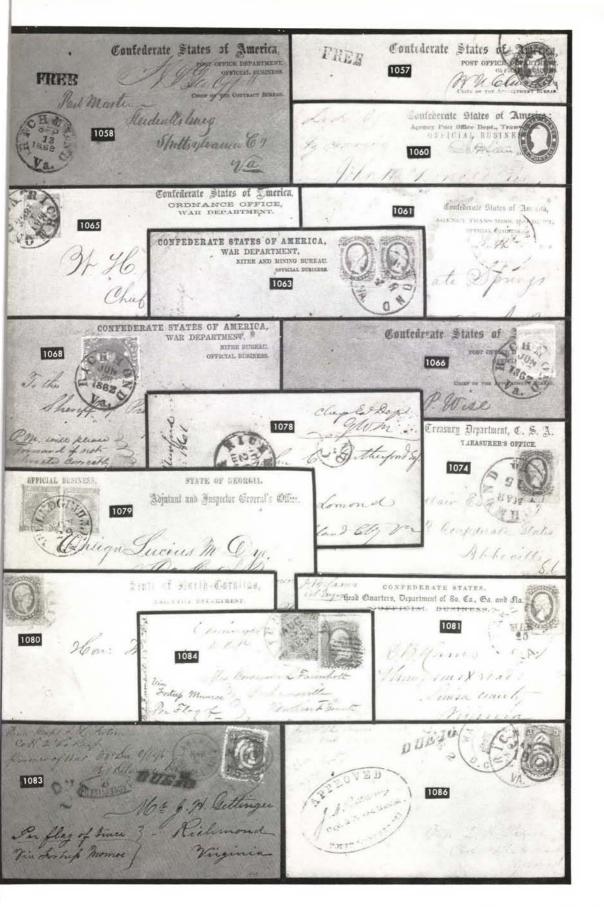

M. H. Hall Julye J. X. Harris Mille gentle

FOREIGN AND DOMESTIC DRY GOODS 49 Public Square, Nashville. IMPORTERS AND DEALERS IN Canson 622 627 Meny K. Caldwill M. Statcher 819















832 Mrs James M. Hair Mount Gion Hancock lo h. Y. Walthace 835 836 834 837 Im H. Stephens amarello Tixas.



















Con Jenn Il Cook J. J. Garrett Manu laibone Sup letter James Wught 1031 The wichee alabama Charleston 1028 1030 Buche 1033 James Wright M. Perquet du Bellet Oswichee 102 Rue Faubourg grand Si Honore alabama)

Man Brong thomas 1036 1035 YEW B SARANAT FATO OWELN S. LAPRA RAM DO SEANIX L. SM. 10 1037 MACON 1039 GREAT COME WEST ERNES OUTLIERN S TE WYORK MONVILE ITS 1038 Postor WISTERNEY OXPRISE TO FE 1041 1040 A THE LAND WOOL ESARESS FORWARD OF 1042 1043 Potts ville Pinns WSBUR8







| 505 ₪          | Richmonds, Va., Jul 7, 1861, mostly clear pmk., matching "Paid" Over "5 Cts" (D. Ty.III) on Overall Merchant's Cover, Names etc.