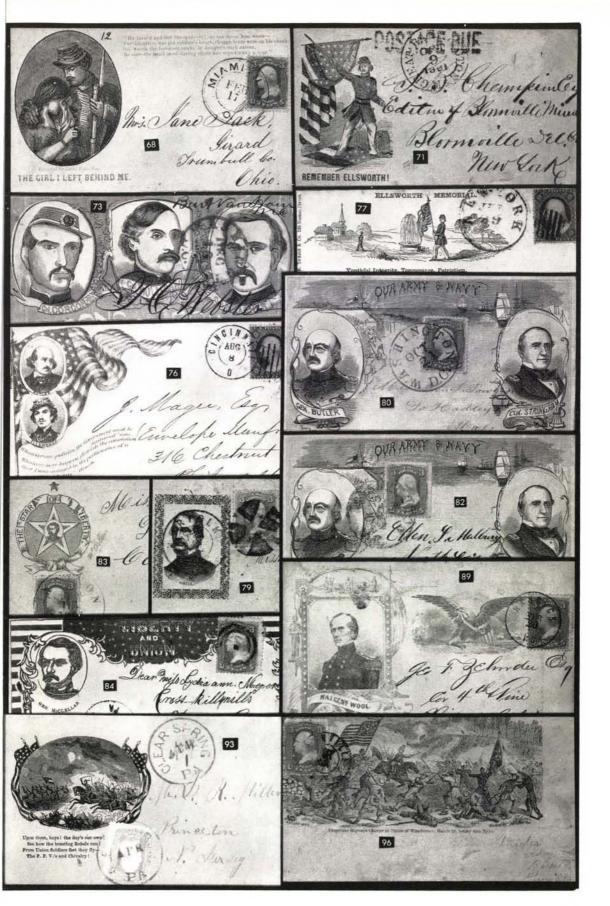

### **SOLDIERS & SAILORS**

| 60 ⋈ | "Thoughts of Home." Imprint Below Sitting Soldier, Musket & Pipe in Large Red Circle, "Nashville, Ten. Jul 8, 1864" pmk., "Due 3" in Circle, "Soldier's Letter" docketing, reduced at right with small mends, Attractive Appearing Example of this Very Scarce Design      | E.IV         |
|------|----------------------------------------------------------------------------------------------------------------------------------------------------------------------------------------------------------------------------------------------------------------------------|--------------|
| 61 ⊠ | "Success to our Cavalry." Boxed Imprint Below Mounted Cavalryman Framed in Ornate Oval, Purple Design, "Washington, D.C." pmk., Congressional Free Frank, slightly reduced at left barely into design, otherwise Fine, Very Scarce                                         | E.IV         |
| 62 ⋈ | Sailor, Multicolor Design, Surrounded by Cannon, Ship Rigging, Patriotic Symbols, 3c Red (26), tied by Straight Line "Baltimore, R.R." pmk., Bold Strike, trifle reduced at right, Fresh & Very                                                                            | EVI          |
| 63 ⋈ | Fine                                                                                                                                                                                                                                                                       | E.VI         |
| 64 ⊠ | Soldier with Flag & Musket, Plowshare in Background, Multicolor Design, "The War For The Union" Top Center, 3c Pink (64), Centered, tied by Target, "St. Joseph, Mo., Dec. 19, 1861" pmk., somewhat age toned, otherwise Fine, Very Scarce                                 | E.VII        |
| 65 ⋈ | Triptych Multicolor, Columbia, Soldiers, Horse in Various Frames,<br>Two Urns & Flag Above, Four Line "Columbia" Imprint Below, 3c<br>Rose (65) rounded corner, tied by "Trenton, N.J." Double Circle,                                                                     |              |
| 66 ⋈ | "The National Lancers At Home And Abroad" Imprint on Handsome Multicolor Cover, Three Men on White Horses, Two in Fancy Uniforms, other in Battle Dress, Tents, etc., 3c Rose (65), Grid cancel, not tied, "Port Royal, S.C." pmk., slightly reduced at right, Fine & Rare | E.IV         |
| 67 ⋈ | Cover                                                                                                                                                                                                                                                                      | E.V          |
| 68 ⋈ | "The Girl I Left Behind Me." Imprint Below Soldier Comforting Weeping Woman, Black & Red Oval, Four Line Poem at Top, 3c Rose (65), Rich Color, tied by "Miamiville, O." Double Circle, Very Fine,                                                                         | E.IV         |
| 69 ⋈ | Attractive & Scarce                                                                                                                                                                                                                                                        | E.VI         |
| 70 ⋈ | Use, Very Fine                                                                                                                                                                                                                                                             | E.V<br>E.III |
|      | UNION OFFICERS                                                                                                                                                                                                                                                             |              |
| 71 ⋈ | "Remember Ellsworth!", Multicolor Design, Ellsworth with Drawn Sword, Standing on CSA Flag, U.S. Flag at Left, "Great Barrington, Ms., Oct. 9, 1861" pmk., stamp removed during transit & "Postage Due" Handstamp applied at destination, Very Fine, Very Scarce (Photo)   | E.VI         |
|      |                                                                                                                                                                                                                                                                            |              |

| 72 ⋈  | Ellsworth Portrait, Multicolor Design, Flags, Swords, etc., Quote below, Congressional Free Frank, Bold "Washington, D.C., Aug 26,                                                                                                                                                                                                                                                                                                | E.III |
|-------|-----------------------------------------------------------------------------------------------------------------------------------------------------------------------------------------------------------------------------------------------------------------------------------------------------------------------------------------------------------------------------------------------------------------------------------|-------|
| 73 ⋈  | 1861" pmk., Fine                                                                                                                                                                                                                                                                                                                                                                                                                  | E.VII |
| 74 ⋈  | Major General Hallech, Large Framed Gray Portrait, Bold "Washington, D.C., Jul 22, 1862" pmk., matching "Due 3", Clear Oval "Soldier's Letter", "Nashville, Ten., Jul 16, 1862" Double Circle & "Held For Postage" on Back, bit reduced at right, Fine &                                                                                                                                                                          |       |
|       | Scarce                                                                                                                                                                                                                                                                                                                                                                                                                            | E.IV  |
| 75 ⊠  | Generals, Multicolor Design, Burnside Portrait at Right, Unidentified<br>Man at Left, Eagle, Flag & Banner in Center, "New Orleans, La."                                                                                                                                                                                                                                                                                          |       |
| 76 ⋈  | pmk., "3", ms. "Soldier letter", mended tears at top, Very Scarce<br>Butter & Ellsworth, Purple Design, Oval Portraits Superimposed Over Waving Flag, Quote Below, 3c Red (26) tied by Bold Dark Blue Grid & "Cincinnati, O." pmk., slightly reduced at right, Fresh & Very Fine,                                                                                                                                                 | E.III |
|       | Scarce Type(Photo)                                                                                                                                                                                                                                                                                                                                                                                                                | E.VI  |
| 77 ⋈  | "Ellsworth Memorial.", Young Soldier with Flag, Fountain, Rural                                                                                                                                                                                                                                                                                                                                                                   |       |
| 78 ⋈  | Scene, "Youthful Integrity, Temperance, Patriotism." Below, 3c Red (26), Bold Grid, not tied, "New-York" pmk., Very Fine Cover (Photo) General Burnside, Multicolor Design, Oval Portrait on Shield, Eagle                                                                                                                                                                                                                        | E.VI  |
|       | Above, Imprints Below, 1c Blue (63), Three Singles, small faults, tied                                                                                                                                                                                                                                                                                                                                                            | E.III |
| 79 ⊠  | by "New-York" pmk., small cover nicks, Scarce & Attractive  General Hunter, Red Portrait in Fancy Blue Frame, 3c Rose (65), Well-tied by Quartered Cork, "Norfolk, Va., Feb 2 '64" Double Circle,                                                                                                                                                                                                                                 | E.III |
| 80 ⋈  | negligible age specks, tiny tear, otherwise Very Fine, Attractive & Very Scarce. Hunter served as Indiana Congressman for several years (Photo) "Our Army & Navy", Overall Black & Gray Design, General Butler & Commodore Stringham in Fancy Ovals Either Side, Naval & Ground Troops Attacking CSA Fort Across Top, 3c Rose (65), small corner fault, Beautifully tied by "Washington, D.C." pmk., Very Fine Cover, Very Scarce | E.VII |
| 81 ∞  | Martyrs, Multicolor Design, Portraits & Flags Across Top of Cover, Warren on Left, "The first officer killed in the Revolution,", Ellsworth at Right, "The first officer killed in the present Rebellion.", 3c Rose (65), narrow left s.e., tied by "Washington, D.C." pmk., Fine & Very                                                                                                                                          |       |
|       | Scarce                                                                                                                                                                                                                                                                                                                                                                                                                            | E.V   |
| 82 ⋈  | "Our Army & Navy" Overall Design, Ships & Troops Attacking Rebel Fort, General Butler & Commodore Stringham Portraits in Fancy Frames at Left & Right, 3c Rose (65), wide natural s.e., tied by                                                                                                                                                                                                                                   |       |
| 83 ⋈  | "Wahsington, D.C." pmk., Very Fine & Handsome(Photo) McClellan Portrait, Tiny Size in Center of Star, Surrounded by Ribbon, "The Star of Liberty" Imprint, 3c Rose (65), tied by "Madi-                                                                                                                                                                                                                                           | E.VII |
| 84 ⊠  | son, Wisc. Jan 15, 1863" pmk., Very Fine, Scarce(Photo) General McClellan, Overall Multicolor Design, Small Portrait in Oval, Cover Edged with Stylized Flag, Inside Framed in "Vines", "Liberty & Union", Tiny Shield, Flags, etc., 3c Rose (65) perfs. touch, vaguely tied by Target, "Fredericksburg, Pa." pmk., Fresh & Very Fine Cover,                                                                                      | E.V   |
| 85 ⋈  | Scarce                                                                                                                                                                                                                                                                                                                                                                                                                            | E.V   |
| ranso | Fine                                                                                                                                                                                                                                                                                                                                                                                                                              | E.IV  |
| 86 ⋈  | Col. L.B. Pierce, 12th Pa. Cavalry, Black Bust, 3c Rose, wide left s.e., toned spot, just tied by Town pmk., Very Fine Cover, Very Scarce                                                                                                                                                                                                                                                                                         | E.III |

| 87 ⊠ | U.S. Signal Corps, Engraved Corner Card, Eagle, Shield, Crossed Semaphore Flags, "Signal Corps, U.S.A." Below, 3c Rose (65), perfs. touch, tied by Target, "Washington, D.C." pmk., Very Fine Cover,                                                                                |            |
|------|-------------------------------------------------------------------------------------------------------------------------------------------------------------------------------------------------------------------------------------------------------------------------------------|------------|
| 88 ⋈ | Scarce  Maj. Gen. Wool., Dark Purple Portrait in Elaborate Horseshoe Frame, Cross Flags & Rifles at Bottom, Eagle & Ribbon at Top, Stars etc., 3c Rose (65), defective, tied by "Washington, D.C." Double Circle, Fresh                                                             | E.IV       |
| 89 ⊠ | Major General Wool, Beautiful Gray Blue Design, Portrait in Elaborate Frame at Left, Cannoneers Above, Sentry at Left, etc., Large Eagle & Shield at Right, 3c Rose (65), tied by "Hancock, Md." pmk., few                                                                          | E.III      |
| 90 ⋈ | Same Design, 3c Rose Pink (64b), tied by Blue "Baltimore, Md."                                                                                                                                                                                                                      | E.V<br>E.V |
| 91 ⋈ | pmk., slight aging, otherwise Fine                                                                                                                                                                                                                                                  | E.V        |
|      | BATTLE SCENES                                                                                                                                                                                                                                                                       |            |
| 92 ⊠ | Battle Scene, Multicolor "L" Shaped Design, Union Troops Charging Up a Hill, Rebels Firing Back, Naval Battle, Blue "Norfolk, Va., Oct. 7, '63" Double Circle, matching "Due 3", "Soldier's Letter" Docketing, small cover stain, otherwise Very Fine, soldier's letter enclosed on |            |
| 93 ⋈ | multicolor stationery, controversial contents                                                                                                                                                                                                                                       | E.III      |
| 94 ⋈ | Fine Cover                                                                                                                                                                                                                                                                          | E.VI       |
| 95 ⊠ | written on inside of flap                                                                                                                                                                                                                                                           | E.III      |
| 96 ⊠ | Circle, Fine & Very Scarce Cover                                                                                                                                                                                                                                                    | E.IV       |
| 97 ⋈ | Battle Scene, Blue Oval, Flags Both Sides, Charging Union Cavalry, Retreating Rebel Battery, Four Line Imprint Below, 3c Rose (65), closed tear, Grid cancel not tied, Clear "Washington, Ioa." pmk., Very Attractive, Scarce                                                       | E.IV       |
|      | NAVAL SCENES                                                                                                                                                                                                                                                                        |            |
| 98 ⊠ | Monitor & Merrimac Battle, Blue Gray Design Across Top of Cover, The Monitor & other Union Vessels Attacking the Merrimac, Imprint Below, Dark Blue "Nashville, Ten." Double Circle, matching Bold "Due 3", tiny bit reduced at right, Very Fine & Very Scarce (Photo)              | E.VI       |
| 99 ⊠ | Naval Bombardment, Purple Design Across Top of Cover, Union Ships Shelling Rebel Fort & Ships, Commodore Perry Quote Below, no pmk., but Handstamp "Due 3", "Soldiers Letter" docketing, tiny bit                                                                                   |            |
|      | reduced at right, Very Fine & Very Scarce                                                                                                                                                                                                                                           | E.V        |