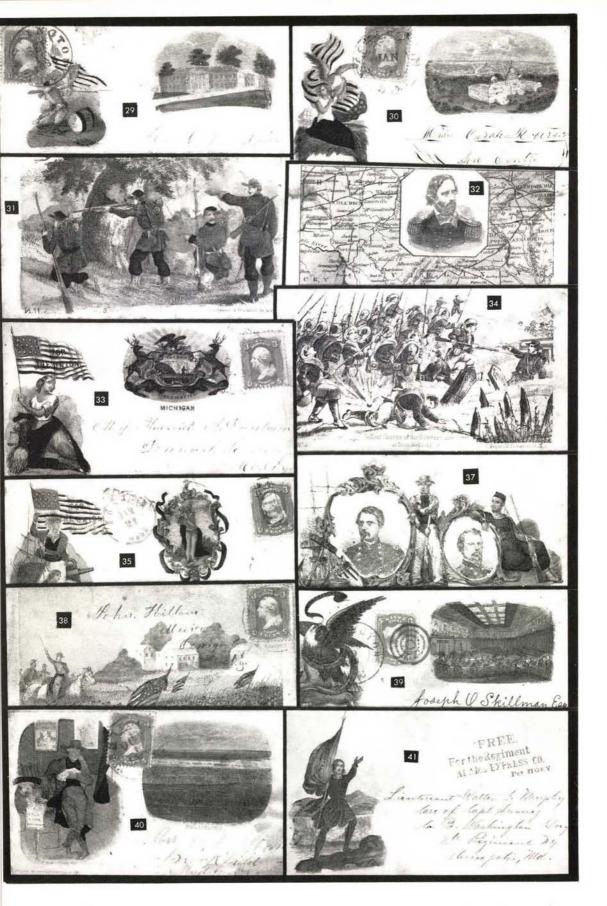

#### MAGNUS PATRIOTIC COVERS

| 1 ∞ | Magnus Multicolor, "Camp Scene from Photograph," Four Seated & Standing Men, Tree, etc., light "Washington, D.C." pmk., "Due 3" & neat Soldiers Letter Docketing, slightly reduced at right, Fine &                                                                                                                                                                                                              |        |
|-----|------------------------------------------------------------------------------------------------------------------------------------------------------------------------------------------------------------------------------------------------------------------------------------------------------------------------------------------------------------------------------------------------------------------|--------|
| 2 🖂 | Rare                                                                                                                                                                                                                                                                                                                                                                                                             | E.VIII |
| 3 ⋈ | with small corner mend bottom left, Rare & Attractive Cover (Photo) Magnus Multicolor, Two Panel, Standing Liberty, Flag & Shield at left, "The President's House (White House) at right, "Washington, D.C." pmk., matching "Due 3", original Soldier's letter accompanies, also another from same correspondence, both on Magnus Multicolor Stationery, Diff. Designs, small cover stains, otherwise Very Fine, | E.VII  |
| 4 ⋈ | Rare                                                                                                                                                                                                                                                                                                                                                                                                             | E.VIII |
| 5 ⋈ | spots, Very Fine & Rare(Photo) Magnus Multicolor, Two Panels, State Seal of Pennsylvania, Young Woman in Wheat Field holding Flag, "For the Union", 3c Rose (65) tied by "Washington, D.C., May 9, 1863" pmk., small piece missing                                                                                                                                                                               | E.IX   |
| 6 ⋈ | from back of cover due to careless opening, Fine & Rare Cover (Photo) Magnus Overall Multicolor, U.S. Capitol, Pedestrians, Carriages, etc., addressed on back with faulty 3c Rose (65), torn where placed over flap, tied by Target & Small "Washington, D.C." pmk., a Beautiful                                                                                                                                | E.IX   |
| 7 ⋈ | Rare Cover                                                                                                                                                                                                                                                                                                                                                                                                       | E.VIII |
| 8 ⊠ | ter'' docketing, Very Fine & Rare(Photo) Magnus Bronze, Overall "Battle at Newbern, N.C.", Mounted Soldiers, Fighting Troops, Dead & Wounded, 3c Rose (65) on back, small defects, tied by "Washington, D.C." Double Circle, Fine Cover,                                                                                                                                                                         | E.IX   |
| 9 ⋈ | Rare                                                                                                                                                                                                                                                                                                                                                                                                             | E.VII  |
|     | stains, still Attractive, Rare(Photo)                                                                                                                                                                                                                                                                                                                                                                            | E.VIII |

# LOTS ON VIEW FROM SATURDAY MAY 15th

| E.X    | Magnus Overall Multicolor, "Camp Scene From Photograph", Nine Seated & Standing Soldiers in the field, Stand of Muskets, addressed on back, 3c Rose (65), tied by "Alexandria, Va." Double Circle, cover trifle reduced at right, Very Fine, Rare(Photo)                                                                                                                | 10 ₪ |
|--------|-------------------------------------------------------------------------------------------------------------------------------------------------------------------------------------------------------------------------------------------------------------------------------------------------------------------------------------------------------------------------|------|
| E.VIII | Magnus Multicolor, "Camp Scene From Photograph", similar to preceding lot, smaller design without tree at left, etc., defective 3c Rose (65), tied by Blue Target & matching "Norfolk, Va., Sep 1, 1863" Double Circle, tiny cover tears, still Attractive, Rare(Photo)                                                                                                 | 11 ⋈ |
| E.VIII | Magnus Multicolor, Three Designs, Sailor & Cavalryman at Left, State Seal of New York Top Center, Flag at Right, 3c Rose (65), Wide Imperf. Straddle Margin, tied by Target, "York, Pa." pmk., slightly reduced, part of flap missing, Fine Appearance, Rare(Photo)                                                                                                     | 12 ⋈ |
| E.VIII | Magnus Two Panel, Beautiful Green Designs, "Goddess of the Harvest" at Left, Smithsonian Institute View at Top Right, 3c Rose (65), light filing crease, tied by Double Circle Town pmk., Very Fine Cover, Rare(Photo)                                                                                                                                                  | 13 ⋈ |
| E.IX   | Magnus Green, Two Panel Patriotic, Large Washington Portrait at Left, "Bird's Eye" View of the Capitol Top Right, 3c Rose (65) covering part of letter tied by "Washington, D.C." pmk., negligible staining, still Very Fine, Rare(Photo)                                                                                                                               | 14 ⋈ |
| E.VIII | Magnus Multicolor, Two Panel Design, Lady with Flag & Trumpet Seated on Globe at Left, "New York" Symbolic Design Top Right Center, 3c Rose (65), right s.e., small faults, just tied by Shield Cancel, "Weedsport, N.Y." pmk., small burn hole & scorch area in part of pmk., otherwise a Very Fine Cover, Rare, ex-Walcott(Photo)                                     | 15 ⋈ |
| E.IX   | Magnus Multicolor, Two Panel Design, Standing Liberty, Flag, Patriotic Symbols at Left, "Kentucky" Top Center, Two Men in Room (Henry Clay?), Colonial Style Dress, 3c Rose (65) tied by "Washington, D.C." Double Circle, Very Fine, Rare(Photo)                                                                                                                       | 16 ⋈ |
| E.VIII | Magnus Multicolor, Overall Design, Angel with Fallen Soldier, Lady Praying, Battle Scene in Background, 3c Rose (65) on back, tied by "Washington, D.C." pmk., opened to show both sides, some hinge reinforced tears, Fine Appearance. Multicolor Magnus Advertising accompanies, Same design with explanation, song etc., "Who Will Care For Mother Now?" Rare(Photo) | 17 ⋈ |
| E.X    | Magnus Two Panel, Purple Designs, Standing Liberty & Flag at Left, State Seal of Maine Top Center, 3c Rose (65) tied by "Washington, D.C." pmk., Very Fine, Rare(Photo)                                                                                                                                                                                                 | 18 ⊠ |
| E.IX   | Bronze Magnus, Vertical Frame at Left Showing Buildings Displaying "The Star Spangled Banner during the War of the Rebellion", 3c Rose (65) tied by "Washington, D.C." pmk., trifle reduced at right, still Very Fine and Rare(Photo)                                                                                                                                   | 19 ⋈ |
| E.VIII | Magnus Multicolor, Two Panel Design, Seated Lady with Sword at Left, View of "City Hall" Top Right, 3c Rose (65), tied by "Washington, D.C." Double Circle, Fine Cover, Rare(Photo)                                                                                                                                                                                     | 20 ₪ |
|        | Two Panel Magnus Type, Green Design, "Liberty" & "Justice" at Left, Capitol Scene in Oval Top Center, 3c Rose (65) has diagonal corner caused by slight cover reduction, tied by "Washington, D.C." pmk., Fine                                                                                                                                                          | 21 ⋈ |
| E.V    | Cover, Very Scarce  Magnus Multicolor, "Camp Scene From Photograph," Four Seated & Standing Men, Tree, etc., 3c Rose (65), some trimmed perfs., tied by Blue "Baltimore, Md." pmk., all four cover corners slightly diagonal,                                                                                                                                           | 22 🖂 |
| E.VIII | otherwide a Very Fine Cover(Photo)                                                                                                                                                                                                                                                                                                                                      |      |

| E.VI | Same Design, Partly Different Color, 3c Rose (65) tied by "Washington, D.C." Double Circle, slightly reduced at right, Fine Cover, Rare                                                                                                                                                                   | 23 ⋈ |
|------|-----------------------------------------------------------------------------------------------------------------------------------------------------------------------------------------------------------------------------------------------------------------------------------------------------------|------|
| E.V  | Same Design in Bronze, 3c Rose (65), tied by Two "Washington, D.C." Double Circles, bit reduced at right with large "coffee" stain, Rare                                                                                                                                                                  | 24 ⋈ |
| E.VI | Magnus Multicolor, Eagle, Shield, Sailboats, Train at Top, Framed Portraits of General Sherman & Commodore Dupont, 3c Rose (65), left s.e., perf. toning, tied by "Washington, D.C." Double Circle, very slight aging, otherwise a Very Fine Cover, Rare & Handsome (Photo)                               | 25 ⋈ |
| E.I  | Magnus Bronze, "Camp Scene From Photograph," Six Standing & Seated Men, One in zouave Uniform, Rack of Muskets, Tree, etc., 3c Rose (65), negligible corner trimming, tied by "Washington, D.C." Double Circle, Fine & Rare(Photo)                                                                        | 26 ⋈ |
| E.VI | Magnus Multicolor, Two Panel Design, Mythical God in Clouds Top Left, View of "Lunatic Asylum" Top Right, 3c Rose Pink (64b), Well-centered, Rectangular Grid of Diamonds cancel, not tied, "Williamstown, Mich." pmk., small scarcely noticeable cover tear, otherwise Very Fine, Rare & Handsome(Photo) | 27 ⋈ |
| E.I  | Magnus Multicolor, Overall "Panoramic View Of The Fortifications Around Washington.", 3c Rose (65) on reverse, tied by "Washington, D.C." pmk., tiny bit reduced at right, Very Fine, Rare & Handsome(Photo)                                                                                              | 28 ⋈ |
| E.V  | Magnus Multicolor, Two Panel Design, Revolutionary Soldier, Mus-<br>ket, Flag & Drum at Left, View of "War Department" Top Right, 3c<br>Rose (65) tied by "Washington, D.C." pmk., with light stain at bottom,<br>otherwise Very Fine, Rare(Photo)                                                        | 29 ⊠ |
| E.VI | Magnus Multicolor, Two Panel Design, Young Lady Sitting on Pile of Wheat & Corn, Flowing Flag, Eagle Drinking from Golden Cup, Ship in Background at Left, "Birdseye" View of "West Front of The Capitol" Top Right, 3c Rose (65) tied by "Washington, D.C." pmk., Very Fine Cover, Rare(Photo)           | 30 ⋈ |
| E.VI | Magnus Multicolor, Overall "U.S. Naval Expedition", Infantrymen in Action, Tree, Landscape, 3c Rose (65) on reverse, tied by Target cancel, "Washington, D.C." pmk., trifle aged, Fine & Rare (Photo)                                                                                                     | 31 ⋈ |
| E.VI | Magnus Multicolor, Overall Map Design, Virginia and Surrounding Area, Inset of General Fremont in Octagonal Frame, Bold "Washington, D.C., Sep. 12, 1863" pmk., pencil "Due 3", "Soldier's letter" docketing, small nick & light stains, otherwise Very Fine, Rare(Photo)                                 | 32 ⋈ |
| E.V  | Magnus Multicolor, Two Panel Design, Seated Young Lady, Flag, Wheat & Scales at Left, Michigan "State Seal" Top Center Right, 3c Rose (65) tied by "Washington, D.C." Double Circle, couple minor tears, otherwise Very Fine Cover, Rare & Handsome(Photo)                                                | 33 ⊠ |
| E.VI | Magnus Bronze, "Gallant Charge of the Hawkins Zouaves", Overall Design, Troops Charging Confederate Lines, Shell Burst, Fallen Soldiers, etc., 3c Rose (65), on back, tied by "Washington, D.C." pmk., Fine & Very Rare(Photo)                                                                            | 34 ₪ |

| 35 ⋈ | Magnus Multicolor, Two Panel Design, Man, Woman, Flag & Maritime Symbols at Left, State Seal of Massachusetts Right Center, 3c Rose (65), tiny overlap, tied by Framed "Paid", Red "Boston, Mass." pmk., Straight Line "Advertised"; Reverse side with "Not Called For" & "Hartford, Ct., Apr. 10, 1862" Double Circle, Very Fine Cover, |       |
|------|------------------------------------------------------------------------------------------------------------------------------------------------------------------------------------------------------------------------------------------------------------------------------------------------------------------------------------------|-------|
| 36 ⋈ | Rare                                                                                                                                                                                                                                                                                                                                     | E.X   |
| 37 ₪ | Magnus Multicolor, Overall Design, McClellan & McDowell Portraits, "zouave", Sailor, Naval Symbols, etc., 3c Rose (65) on back,                                                                                                                                                                                                          | E.X   |
| 38 ⋈ | tied by "Washington, D.C." pmk., Very Fine, Rare(Photo) Magnus Multicolor, "Battle of Bull Run July 21st 1861", Overall Design, Mass of Troops Charging Forward led by the Zouaves, some falling wounded, Mounted Officer on White Horse, Houses, Trees etc. in Background, 3c Rose (65) tied by "Washington, D.C." pmk., Fine,          | E.X   |
| 39 ₪ | A Rare & Spectacular Cover(Photo)  Magnus Multicolor, Two Panel Design, Eagle Fighting Snake, Shield  Below at Left, "U.S. Senate" in Session at Top Right, 3c Rose (65) tied  by Target & "Washington, D.C." Double Circle, Very Fine & Rare-                                                                                           | E.IX  |
| 40 ⋈ | Magnus Multicolor, Two Panel Design, Man in Room, Bond Coupons on Table, Letter in Hand, "Good news from my Soldier boy." Below, "Birdseye" View of Philadelphia, Streets, Buildings, River Traffic, 3c Rose (65) tied by "Washington, D.C." pmk., stain at bottom right,                                                                | E.IX  |
|      | otherwise Fine Cover, Rare(Photo)  ALLEGORICAL FIGURES                                                                                                                                                                                                                                                                                   | E.VII |
| 41 ⋈ | Symbolic Young America with "Excelsior" Flag, Beautifully De-                                                                                                                                                                                                                                                                            |       |
|      | tailed Hand Colored Design, Bold Blue Four Line "Free./For the Regiment/Adams Express Co./Per Hoey", Very Fine, Rare & Choice Cover(Photo)                                                                                                                                                                                               | E.XI  |
| 42 ⋈ | Female Allegorical, Blue Design on front only, Partly Nude Figure with Scales & Sword, Three Line Quote Below, Blue "Constantine, Mich." pmk., matching "Free" & ms. "POB" to Third PMG Washington, Very Fine, Very Scarce                                                                                                               | Е.Ш   |
| 43 ⋈ | Female Allegorical, Magnus Type, Rose Design with Flag & Sword, Four Line Imprint Below, light "Point Pleasant, Ky." partly strengthened with pencil, ms. "3" & "Soldier's Letter" etc., Fine &                                                                                                                                          |       |
| 44 ⋈ | Very Scarce(Photo) Standing Liberty, Multicolor Design with Flag, Five Line Holt Quote Vertically at Left, 3c Red (26), tied by Square Grid, "Berlin, Vt., Aug 7, 1861" Straight Line Postmark, "7" in ms., Very Fine, Very                                                                                                              | E.V   |
| 45 ⋈ | Scarce                                                                                                                                                                                                                                                                                                                                   | E.VI  |
| 46 ⋈ | & Very Scarce                                                                                                                                                                                                                                                                                                                            | E.VI  |
|      | tied by "Mobile, Ala." Double Circle, Rare & Attractive(Photo)                                                                                                                                                                                                                                                                           | E.V   |