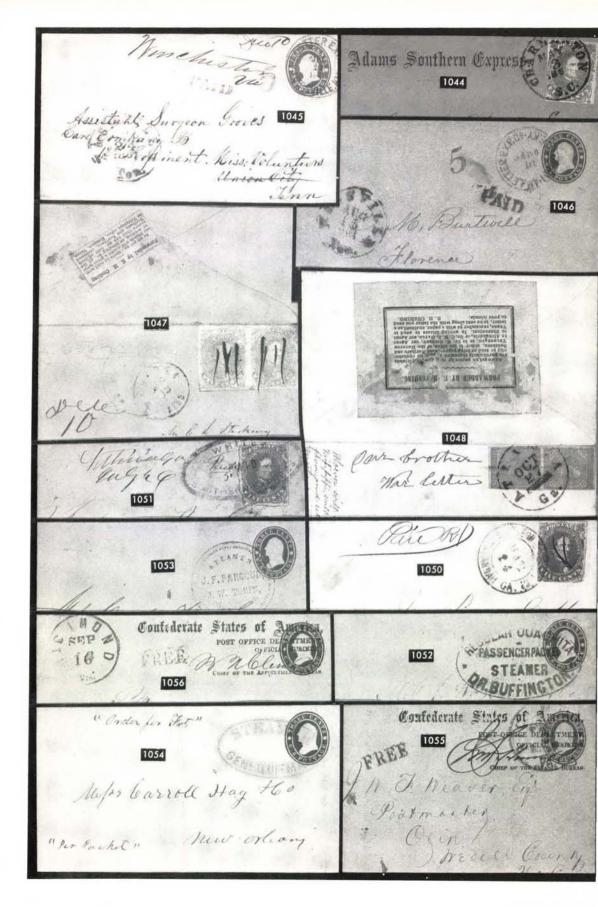

n M. H. Hall Julye J. X. Harris Mille gentle

FOREIGN AND DOMESTIC DRY GOODS 49 Public Square, Nashville. IMPORTERS AND DEALERS IN Canson 622 627 Meny K. Caldwill M. Statcher 819















832 Mrs James M. Hair Mount Gion Hancock lo h. Y. Walthace 835 836 834 837 Im H. Stephens amarello Tixas.



















Con Jenn Il Cook J. J. Garrett Manu laibone Sup letter James Wught 1031 The wichee alabama Charleston 1028 1030 Buche 1033 James Wright M. Perquet du Bellet Oswichee 102 Rue Faubourg grand Si Honore alabama)

Man Brong thomas 1036 1035 YEW B SARANAT FATO OWELN S. LAPRA RAM DO SEANIX L. SM. 10 1037 MACON 1039 GREAT COME WEST ERNES OUTLIERN S TE WYORK MONVILE ITS 1038 Postor WISTERNEY OXPRISE TO FE 1041 1040 A THE LAND WOOL ESARESS FORWARD OF 1042 1043 Potts ville Pinns WSBUR8







| 505 ₪          | Richmonds, Va., Jul 7, 1861, mostly clear pmk., matching "Paid" Over "5 Cts" (D. Ty.III) on Overall Merchant's Cover, Names etc.