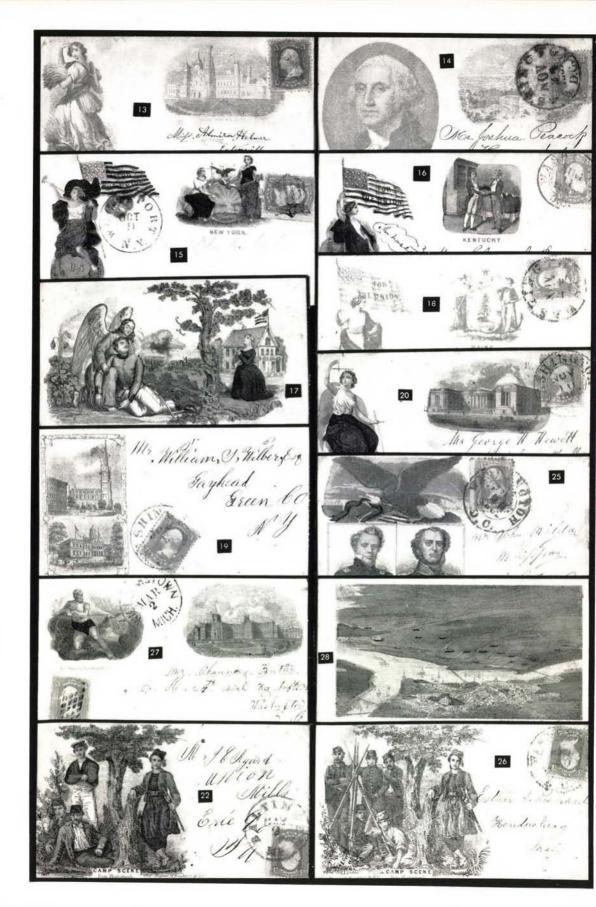

# LOTS ON VIEW FROM SATURDAY MAY 15th

| E.X    | Magnus Overall Multicolor, "Camp Scene From Photograph", Nine Seated & Standing Soldiers in the field, Stand of Muskets, addressed on back, 3c Rose (65), tied by "Alexandria, Va." Double Circle, cover trifle reduced at right, Very Fine, Rare(Photo)                                                                                                                | 10 ₪ |
|--------|-------------------------------------------------------------------------------------------------------------------------------------------------------------------------------------------------------------------------------------------------------------------------------------------------------------------------------------------------------------------------|------|
| E.VIII | Magnus Multicolor, "Camp Scene From Photograph", similar to preceding lot, smaller design without tree at left, etc., defective 3c Rose (65), tied by Blue Target & matching "Norfolk, Va., Sep 1, 1863" Double Circle, tiny cover tears, still Attractive, Rare(Photo)                                                                                                 | 11 ⋈ |
| E.VIII | Magnus Multicolor, Three Designs, Sailor & Cavalryman at Left, State Seal of New York Top Center, Flag at Right, 3c Rose (65), Wide Imperf. Straddle Margin, tied by Target, "York, Pa." pmk., slightly reduced, part of flap missing, Fine Appearance, Rare(Photo)                                                                                                     | 12 ⋈ |
| E.VIII | Magnus Two Panel, Beautiful Green Designs, "Goddess of the Harvest" at Left, Smithsonian Institute View at Top Right, 3c Rose (65), light filing crease, tied by Double Circle Town pmk., Very Fine Cover, Rare(Photo)                                                                                                                                                  | 13 ⋈ |
| E.IX   | Magnus Green, Two Panel Patriotic, Large Washington Portrait at Left, "Bird's Eye" View of the Capitol Top Right, 3c Rose (65) covering part of letter tied by "Washington, D.C." pmk., negligible staining, still Very Fine, Rare(Photo)                                                                                                                               | 14 ⋈ |
| E.VIII | Magnus Multicolor, Two Panel Design, Lady with Flag & Trumpet Seated on Globe at Left, "New York" Symbolic Design Top Right Center, 3c Rose (65), right s.e., small faults, just tied by Shield Cancel, "Weedsport, N.Y." pmk., small burn hole & scorch area in part of pmk., otherwise a Very Fine Cover, Rare, ex-Walcott(Photo)                                     | 15 ⋈ |
| E.IX   | Magnus Multicolor, Two Panel Design, Standing Liberty, Flag, Patriotic Symbols at Left, "Kentucky" Top Center, Two Men in Room (Henry Clay?), Colonial Style Dress, 3c Rose (65) tied by "Washington, D.C." Double Circle, Very Fine, Rare(Photo)                                                                                                                       | 16 ⋈ |
| E.VIII | Magnus Multicolor, Overall Design, Angel with Fallen Soldier, Lady Praying, Battle Scene in Background, 3c Rose (65) on back, tied by "Washington, D.C." pmk., opened to show both sides, some hinge reinforced tears, Fine Appearance. Multicolor Magnus Advertising accompanies, Same design with explanation, song etc., "Who Will Care For Mother Now?" Rare(Photo) | 17 ⋈ |
| E.X    | Magnus Two Panel, Purple Designs, Standing Liberty & Flag at Left, State Seal of Maine Top Center, 3c Rose (65) tied by "Washington, D.C." pmk., Very Fine, Rare(Photo)                                                                                                                                                                                                 | 18 ⊠ |
| E.IX   | Bronze Magnus, Vertical Frame at Left Showing Buildings Displaying "The Star Spangled Banner during the War of the Rebellion", 3c Rose (65) tied by "Washington, D.C." pmk., trifle reduced at right, still Very Fine and Rare(Photo)                                                                                                                                   | 19 ⋈ |
| E.VIII | Magnus Multicolor, Two Panel Design, Seated Lady with Sword at Left, View of "City Hall" Top Right, 3c Rose (65), tied by "Washington, D.C." Double Circle, Fine Cover, Rare(Photo)                                                                                                                                                                                     | 20 ₪ |
|        | Two Panel Magnus Type, Green Design, "Liberty" & "Justice" at Left, Capitol Scene in Oval Top Center, 3c Rose (65) has diagonal corner caused by slight cover reduction, tied by "Washington, D.C." pmk., Fine                                                                                                                                                          | 21 ⋈ |
| E.V    | Cover, Very Scarce  Magnus Multicolor, "Camp Scene From Photograph," Four Seated & Standing Men, Tree, etc., 3c Rose (65), some trimmed perfs., tied by Blue "Baltimore, Md." pmk., all four cover corners slightly diagonal,                                                                                                                                           | 22 🖂 |
| E.VIII | otherwide a Very Fine Cover(Photo)                                                                                                                                                                                                                                                                                                                                      |      |

| E.VI | Same Design, Partly Different Color, 3c Rose (65) tied by "Washington, D.C." Double Circle, slightly reduced at right, Fine Cover, Rare                                                                                                                                                                   | 23 ⋈ |
|------|-----------------------------------------------------------------------------------------------------------------------------------------------------------------------------------------------------------------------------------------------------------------------------------------------------------|------|
| E.V  | Same Design in Bronze, 3c Rose (65), tied by Two "Washington, D.C." Double Circles, bit reduced at right with large "coffee" stain, Rare                                                                                                                                                                  | 24 ⋈ |
| E.VI | Magnus Multicolor, Eagle, Shield, Sailboats, Train at Top, Framed Portraits of General Sherman & Commodore Dupont, 3c Rose (65), left s.e., perf. toning, tied by "Washington, D.C." Double Circle, very slight aging, otherwise a Very Fine Cover, Rare & Handsome (Photo)                               | 25 ⋈ |
| E.I  | Magnus Bronze, "Camp Scene From Photograph," Six Standing & Seated Men, One in zouave Uniform, Rack of Muskets, Tree, etc., 3c Rose (65), negligible corner trimming, tied by "Washington, D.C." Double Circle, Fine & Rare(Photo)                                                                        | 26 ⋈ |
| E.VI | Magnus Multicolor, Two Panel Design, Mythical God in Clouds Top Left, View of "Lunatic Asylum" Top Right, 3c Rose Pink (64b), Well-centered, Rectangular Grid of Diamonds cancel, not tied, "Williamstown, Mich." pmk., small scarcely noticeable cover tear, otherwise Very Fine, Rare & Handsome(Photo) | 27 ⋈ |
| E.I  | Magnus Multicolor, Overall "Panoramic View Of The Fortifications Around Washington.", 3c Rose (65) on reverse, tied by "Washington, D.C." pmk., tiny bit reduced at right, Very Fine, Rare & Handsome(Photo)                                                                                              | 28 ⋈ |
| E.V  | Magnus Multicolor, Two Panel Design, Revolutionary Soldier, Mus-<br>ket, Flag & Drum at Left, View of "War Department" Top Right, 3c<br>Rose (65) tied by "Washington, D.C." pmk., with light stain at bottom,<br>otherwise Very Fine, Rare(Photo)                                                        | 29 ⊠ |
| E.VI | Magnus Multicolor, Two Panel Design, Young Lady Sitting on Pile of Wheat & Corn, Flowing Flag, Eagle Drinking from Golden Cup, Ship in Background at Left, "Birdseye" View of "West Front of The Capitol" Top Right, 3c Rose (65) tied by "Washington, D.C." pmk., Very Fine Cover, Rare(Photo)           | 30 ⋈ |
| E.VI | Magnus Multicolor, Overall "U.S. Naval Expedition", Infantrymen in Action, Tree, Landscape, 3c Rose (65) on reverse, tied by Target cancel, "Washington, D.C." pmk., trifle aged, Fine & Rare (Photo)                                                                                                     | 31 ⋈ |
| E.VI | Magnus Multicolor, Overall Map Design, Virginia and Surrounding Area, Inset of General Fremont in Octagonal Frame, Bold "Washington, D.C., Sep. 12, 1863" pmk., pencil "Due 3", "Soldier's letter" docketing, small nick & light stains, otherwise Very Fine, Rare(Photo)                                 | 32 ⋈ |
| E.V  | Magnus Multicolor, Two Panel Design, Seated Young Lady, Flag, Wheat & Scales at Left, Michigan "State Seal" Top Center Right, 3c Rose (65) tied by "Washington, D.C." Double Circle, couple minor tears, otherwise Very Fine Cover, Rare & Handsome(Photo)                                                | 33 ⊠ |
| E.VI | Magnus Bronze, "Gallant Charge of the Hawkins Zouaves", Overall Design, Troops Charging Confederate Lines, Shell Burst, Fallen Soldiers, etc., 3c Rose (65), on back, tied by "Washington, D.C." pmk., Fine & Very Rare(Photo)                                                                            | 34 ₪ |

| 35 ⋈ | Magnus Multicolor, Two Panel Design, Man, Woman, Flag & Maritime Symbols at Left, State Seal of Massachusetts Right Center, 3c Rose (65), tiny overlap, tied by Framed "Paid", Red "Boston, Mass." pmk., Straight Line "Advertised"; Reverse side with "Not Called For" & "Hartford, Ct., Apr. 10, 1862" Double Circle, Very Fine Cover, |       |
|------|------------------------------------------------------------------------------------------------------------------------------------------------------------------------------------------------------------------------------------------------------------------------------------------------------------------------------------------|-------|
| 36 ⋈ | Rare                                                                                                                                                                                                                                                                                                                                     | E.X   |
| 37 ₪ | Magnus Multicolor, Overall Design, McClellan & McDowell Portraits, "zouave", Sailor, Naval Symbols, etc., 3c Rose (65) on back,                                                                                                                                                                                                          | E.X   |
| 38 ⋈ | tied by "Washington, D.C." pmk., Very Fine, Rare(Photo) Magnus Multicolor, "Battle of Bull Run July 21st 1861", Overall Design, Mass of Troops Charging Forward led by the Zouaves, some falling wounded, Mounted Officer on White Horse, Houses, Trees etc. in Background, 3c Rose (65) tied by "Washington, D.C." pmk., Fine,          | E.X   |
| 39 ₪ | A Rare & Spectacular Cover(Photo)  Magnus Multicolor, Two Panel Design, Eagle Fighting Snake, Shield  Below at Left, "U.S. Senate" in Session at Top Right, 3c Rose (65) tied  by Target & "Washington, D.C." Double Circle, Very Fine & Rare-                                                                                           | E.IX  |
| 40 ⋈ | Magnus Multicolor, Two Panel Design, Man in Room, Bond Coupons on Table, Letter in Hand, "Good news from my Soldier boy." Below, "Birdseye" View of Philadelphia, Streets, Buildings, River Traffic, 3c Rose (65) tied by "Washington, D.C." pmk., stain at bottom right,                                                                | E.IX  |
|      | otherwise Fine Cover, Rare(Photo)  ALLEGORICAL FIGURES                                                                                                                                                                                                                                                                                   | E.VII |
| 41 ⋈ | Symbolic Young America with "Excelsior" Flag, Beautifully De-                                                                                                                                                                                                                                                                            |       |
|      | tailed Hand Colored Design, Bold Blue Four Line "Free./For the Regiment/Adams Express Co./Per Hoey", Very Fine, Rare & Choice Cover(Photo)                                                                                                                                                                                               | E.XI  |
| 42 ⋈ | Female Allegorical, Blue Design on front only, Partly Nude Figure with Scales & Sword, Three Line Quote Below, Blue "Constantine, Mich." pmk., matching "Free" & ms. "POB" to Third PMG Washington, Very Fine, Very Scarce                                                                                                               | Е.Ш   |
| 43 ⋈ | Female Allegorical, Magnus Type, Rose Design with Flag & Sword, Four Line Imprint Below, light "Point Pleasant, Ky." partly strengthened with pencil, ms. "3" & "Soldier's Letter" etc., Fine &                                                                                                                                          |       |
| 44 ⋈ | Very Scarce(Photo) Standing Liberty, Multicolor Design with Flag, Five Line Holt Quote Vertically at Left, 3c Red (26), tied by Square Grid, "Berlin, Vt., Aug 7, 1861" Straight Line Postmark, "7" in ms., Very Fine, Very                                                                                                              | E.V   |
| 45 ⋈ | Scarce                                                                                                                                                                                                                                                                                                                                   | E.VI  |
| 46 ⋈ | & Very Scarce                                                                                                                                                                                                                                                                                                                            | E.VI  |
|      | tied by "Mobile, Ala." Double Circle, Rare & Attractive(Photo)                                                                                                                                                                                                                                                                           | E.V   |

| 47 ⋈ | Symbolic Young America, Blue Design, Man Carrying "Excelsior" Flag, "From the Townsend Rifles.", Script Letters, "7th Regiment Connecticut Volunteers." Below, 3c Rose (65), tied by Target,                                                                                                                                                                                                                                                                                |       |
|------|-----------------------------------------------------------------------------------------------------------------------------------------------------------------------------------------------------------------------------------------------------------------------------------------------------------------------------------------------------------------------------------------------------------------------------------------------------------------------------|-------|
| 48 ⋈ | "New-York" Double Circle pmk., Fine                                                                                                                                                                                                                                                                                                                                                                                                                                         | E.IV  |
| 49 ∞ | "We'll give 'em JESSIE yet." Imprint Below Red "Liberty" Head Corner Card, 3c Rose (65), right s.e., small tear, Blue "Fulton, O" pmk., tied by part of "Louisville, Advertised" pmk., Complete Bold Strike at Bottom of Cover, Blue "Louisville, Ky." & matching "Not Called For" on back, cover additionally sealed with contemporary stamp selvedge, Cover addressed in care of "frank marten, wagon master, in haste", Fine Cover, Very Scarce & Most Unusual Patriotic | E.V   |
| 50 ∞ | Female Allegorical, Magnus Type in Magenta, Stalk of Wheat in Right Hand, Shield, etc., Two Lines from the Star Spangled Banner Below, 3c Red (65), torn before use, tied by "Williamsport, Md." pmk., Very Fine Cover                                                                                                                                                                                                                                                      | E.V   |
| 51 ⊠ | Bronze Seated Allegorical with Trident, Magnus Type, 3c Rose (65), short corner, tied by "Washington, D.C., Nov. 12, 1862" Double Circle, tiny cover mends, Handsome & Very Scarce(Photo)                                                                                                                                                                                                                                                                                   | E.VII |
| 52 ⋈ | Female Allegorical, Multicolor Design, "Union" Sword, Roman Helmet with Fan of Stars Above, 3c Rose (65) tied by Circle of "V"s, "Williamsburgh, N.Y." pmk., letter enclosed on Flag multicolor Stationery, Very Fine                                                                                                                                                                                                                                                       | E.III |
| 53 ⋈ | Seated Liberty, Magnus Type, Rose Design with Flag & Shield; Town, Ship etc. in Background, Two Line Imprint Below, 3c Rose (65), Blue Target, not tied, matching "Ottawa, Ill, Oct. 7, 1861" pmk., Very Fine, Very Scarce(Photo)                                                                                                                                                                                                                                           | E.VI  |
| 54 ⊠ | Seated Liberty & Shield, Tiny Multicolor Design, "United We Stand, Divided We Fall" below, 3c Rose (65), tied by Target & "New-York" Double Circle, Very Fine & Choice                                                                                                                                                                                                                                                                                                      | E.III |
| 55 ⋈ | Standing Liberty, Multicolor Design, Left Arm Resting on Fancy Shield Framing Stylized Flag, Washington Portrait, Flags in Background, 3c Rose (65) tied by "Washington, D.C. Jun 11, 1862" Double Circle, Very Fine                                                                                                                                                                                                                                                        | E.III |
| 56 ⋈ | Standing Liberty, Multicolor Magnus Type, Flag, Sword, Fasces, 3c Rose (65) tied by "Jacksonville, Ill." pmk., Very Fine, Handsome &                                                                                                                                                                                                                                                                                                                                        | E.VII |
| 57 ⋈ | Very Scarce                                                                                                                                                                                                                                                                                                                                                                                                                                                                 | E.IV  |
| 58 ₪ | Female Allegorical, Purple Design, Roman Helmet & Shield, Holding Flag, "Liberty — Union." Below, 3c Rose (65), tied by "St. Louis, Mo." pmk., ms. "Advertised", Very Fine                                                                                                                                                                                                                                                                                                  | E.IV  |
| 59 ⋈ | Standing Liberty, Hand colored Design with Sword & Flag, Large "Military & Toy Drum" Manufacturer's Imprint, 3c Rose (65), few trimmed perfs. from scissor separation at P.O., tied by "East Granville,                                                                                                                                                                                                                                                                     |       |
|      | Mass." pmk., Very Fine Cover, Scarce & Unusual(Photo)                                                                                                                                                                                                                                                                                                                                                                                                                       | E.VI  |

### **SOLDIERS & SAILORS**

| 60 ⋈ | "Thoughts of Home." Imprint Below Sitting Soldier, Musket & Pipe in Large Red Circle, "Nashville, Ten. Jul 8, 1864" pmk., "Due 3" in Circle, "Soldier's Letter" docketing, reduced at right with small mends, Attractive Appearing Example of this Very Scarce Design      | E.IV         |
|------|----------------------------------------------------------------------------------------------------------------------------------------------------------------------------------------------------------------------------------------------------------------------------|--------------|
| 61 ⊠ | "Success to our Cavalry." Boxed Imprint Below Mounted Cavalryman Framed in Ornate Oval, Purple Design, "Washington, D.C." pmk., Congressional Free Frank, slightly reduced at left barely into design, otherwise Fine, Very Scarce                                         | E.IV         |
| 62 ⋈ | Sailor, Multicolor Design, Surrounded by Cannon, Ship Rigging, Patriotic Symbols, 3c Red (26), tied by Straight Line "Baltimore, R.R." pmk., Bold Strike, trifle reduced at right, Fresh & Very                                                                            | EVI          |
| 63 ⋈ | Fine                                                                                                                                                                                                                                                                       | E.VI         |
| 64 ⊠ | Soldier with Flag & Musket, Plowshare in Background, Multicolor Design, "The War For The Union" Top Center, 3c Pink (64), Centered, tied by Target, "St. Joseph, Mo., Dec. 19, 1861" pmk., somewhat age toned, otherwise Fine, Very Scarce                                 | E.VII        |
| 65 ⋈ | Triptych Multicolor, Columbia, Soldiers, Horse in Various Frames,<br>Two Urns & Flag Above, Four Line "Columbia" Imprint Below, 3c<br>Rose (65) rounded corner, tied by "Trenton, N.J." Double Circle,                                                                     |              |
| 66 ⋈ | "The National Lancers At Home And Abroad" Imprint on Handsome Multicolor Cover, Three Men on White Horses, Two in Fancy Uniforms, other in Battle Dress, Tents, etc., 3c Rose (65), Grid cancel, not tied, "Port Royal, S.C." pmk., slightly reduced at right, Fine & Rare | E.IV         |
| 67 ⋈ | Cover                                                                                                                                                                                                                                                                      | E.V          |
| 68 ⋈ | "The Girl I Left Behind Me." Imprint Below Soldier Comforting Weeping Woman, Black & Red Oval, Four Line Poem at Top, 3c Rose (65), Rich Color, tied by "Miamiville, O." Double Circle, Very Fine,                                                                         | E.IV         |
| 69 ⋈ | Attractive & Scarce                                                                                                                                                                                                                                                        | E.VI         |
| 70 ⋈ | Use, Very Fine                                                                                                                                                                                                                                                             | E.V<br>E.III |
|      | UNION OFFICERS                                                                                                                                                                                                                                                             |              |
| 71 ⋈ | "Remember Ellsworth!", Multicolor Design, Ellsworth with Drawn Sword, Standing on CSA Flag, U.S. Flag at Left, "Great Barrington, Ms., Oct. 9, 1861" pmk., stamp removed during transit & "Postage Due" Handstamp applied at destination, Very Fine, Very Scarce (Photo)   | E.VI         |
|      |                                                                                                                                                                                                                                                                            |              |

| 72 ⋈  | Ellsworth Portrait, Multicolor Design, Flags, Swords, etc., Quote below, Congressional Free Frank, Bold "Washington, D.C., Aug 26,                                                                                                                                                                                                                                                                                                | E.III |
|-------|-----------------------------------------------------------------------------------------------------------------------------------------------------------------------------------------------------------------------------------------------------------------------------------------------------------------------------------------------------------------------------------------------------------------------------------|-------|
| 73 ⋈  | 1861" pmk., Fine                                                                                                                                                                                                                                                                                                                                                                                                                  | E.VII |
| 74 ⋈  | Major General Hallech, Large Framed Gray Portrait, Bold "Washington, D.C., Jul 22, 1862" pmk., matching "Due 3", Clear Oval "Soldier's Letter", "Nashville, Ten., Jul 16, 1862" Double Circle & "Held For Postage" on Back, bit reduced at right, Fine &                                                                                                                                                                          |       |
|       | Scarce                                                                                                                                                                                                                                                                                                                                                                                                                            | E.IV  |
| 75 ⊠  | Generals, Multicolor Design, Burnside Portrait at Right, Unidentified<br>Man at Left, Eagle, Flag & Banner in Center, "New Orleans, La."                                                                                                                                                                                                                                                                                          |       |
| 76 ⋈  | pmk., "3", ms. "Soldier letter", mended tears at top, Very Scarce<br>Butter & Ellsworth, Purple Design, Oval Portraits Superimposed Over Waving Flag, Quote Below, 3c Red (26) tied by Bold Dark Blue Grid & "Cincinnati, O." pmk., slightly reduced at right, Fresh & Very Fine,                                                                                                                                                 | E.III |
|       | Scarce Type(Photo)                                                                                                                                                                                                                                                                                                                                                                                                                | E.VI  |
| 77 ⋈  | "Ellsworth Memorial.", Young Soldier with Flag, Fountain, Rural                                                                                                                                                                                                                                                                                                                                                                   |       |
| 78 ⋈  | Scene, "Youthful Integrity, Temperance, Patriotism." Below, 3c Red (26), Bold Grid, not tied, "New-York" pmk., Very Fine Cover (Photo) General Burnside, Multicolor Design, Oval Portrait on Shield, Eagle                                                                                                                                                                                                                        | E.VI  |
|       | Above, Imprints Below, 1c Blue (63), Three Singles, small faults, tied                                                                                                                                                                                                                                                                                                                                                            | E.III |
| 79 ⊠  | by "New-York" pmk., small cover nicks, Scarce & Attractive  General Hunter, Red Portrait in Fancy Blue Frame, 3c Rose (65), Well-tied by Quartered Cork, "Norfolk, Va., Feb 2 '64" Double Circle,                                                                                                                                                                                                                                 | E.III |
| 80 ⋈  | negligible age specks, tiny tear, otherwise Very Fine, Attractive & Very Scarce. Hunter served as Indiana Congressman for several years (Photo) "Our Army & Navy", Overall Black & Gray Design, General Butler & Commodore Stringham in Fancy Ovals Either Side, Naval & Ground Troops Attacking CSA Fort Across Top, 3c Rose (65), small corner fault, Beautifully tied by "Washington, D.C." pmk., Very Fine Cover, Very Scarce | E.VII |
| 81 ∞  | Martyrs, Multicolor Design, Portraits & Flags Across Top of Cover, Warren on Left, "The first officer killed in the Revolution,", Ellsworth at Right, "The first officer killed in the present Rebellion.", 3c Rose (65), narrow left s.e., tied by "Washington, D.C." pmk., Fine & Very                                                                                                                                          |       |
|       | Scarce                                                                                                                                                                                                                                                                                                                                                                                                                            | E.V   |
| 82 ⋈  | "Our Army & Navy" Overall Design, Ships & Troops Attacking Rebel Fort, General Butler & Commodore Stringham Portraits in Fancy Frames at Left & Right, 3c Rose (65), wide natural s.e., tied by                                                                                                                                                                                                                                   |       |
| 83 ⋈  | "Wahsington, D.C." pmk., Very Fine & Handsome(Photo) McClellan Portrait, Tiny Size in Center of Star, Surrounded by Ribbon, "The Star of Liberty" Imprint, 3c Rose (65), tied by "Madi-                                                                                                                                                                                                                                           | E.VII |
| 84 ⊠  | son, Wisc. Jan 15, 1863" pmk., Very Fine, Scarce(Photo) General McClellan, Overall Multicolor Design, Small Portrait in Oval, Cover Edged with Stylized Flag, Inside Framed in "Vines", "Liberty & Union", Tiny Shield, Flags, etc., 3c Rose (65) perfs. touch, vaguely tied by Target, "Fredericksburg, Pa." pmk., Fresh & Very Fine Cover,                                                                                      | E.V   |
| 85 ⋈  | Scarce                                                                                                                                                                                                                                                                                                                                                                                                                            | E.V   |
| ranso | Fine                                                                                                                                                                                                                                                                                                                                                                                                                              | E.IV  |
| 86 ⋈  | Col. L.B. Pierce, 12th Pa. Cavalry, Black Bust, 3c Rose, wide left s.e., toned spot, just tied by Town pmk., Very Fine Cover, Very Scarce                                                                                                                                                                                                                                                                                         | E.III |