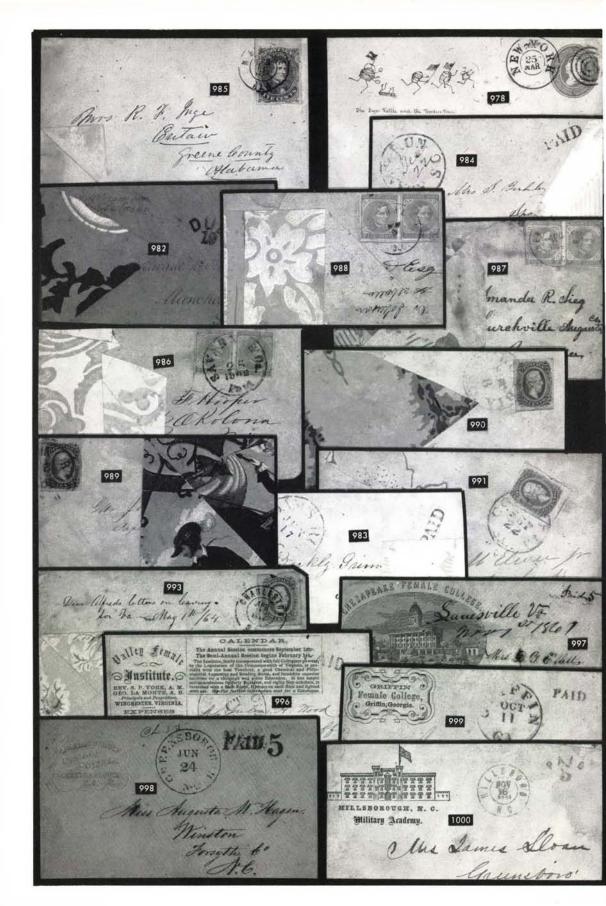

#### MAGNUS PATRIOTIC COVERS

| 1 ∞ | Magnus Multicolor, "Camp Scene from Photograph," Four Seated & Standing Men, Tree, etc., light "Washington, D.C." pmk., "Due 3" & neat Soldiers Letter Docketing, slightly reduced at right, Fine &                                                                                                                                                                                                              |        |
|-----|------------------------------------------------------------------------------------------------------------------------------------------------------------------------------------------------------------------------------------------------------------------------------------------------------------------------------------------------------------------------------------------------------------------|--------|
| 2 🖂 | Rare                                                                                                                                                                                                                                                                                                                                                                                                             | E.VIII |
| 3 ⋈ | with small corner mend bottom left, Rare & Attractive Cover (Photo) Magnus Multicolor, Two Panel, Standing Liberty, Flag & Shield at left, "The President's House (White House) at right, "Washington, D.C." pmk., matching "Due 3", original Soldier's letter accompanies, also another from same correspondence, both on Magnus Multicolor Stationery, Diff. Designs, small cover stains, otherwise Very Fine, | E.VII  |
| 4 ⋈ | Rare                                                                                                                                                                                                                                                                                                                                                                                                             | E.VIII |
| 5 ⋈ | spots, Very Fine & Rare(Photo) Magnus Multicolor, Two Panels, State Seal of Pennsylvania, Young Woman in Wheat Field holding Flag, "For the Union", 3c Rose (65) tied by "Washington, D.C., May 9, 1863" pmk., small piece missing                                                                                                                                                                               | E.IX   |
| 6 ⋈ | from back of cover due to careless opening, Fine & Rare Cover (Photo) Magnus Overall Multicolor, U.S. Capitol, Pedestrians, Carriages, etc., addressed on back with faulty 3c Rose (65), torn where placed over flap, tied by Target & Small "Washington, D.C." pmk., a Beautiful                                                                                                                                | E.IX   |
| 7 ⋈ | Rare Cover                                                                                                                                                                                                                                                                                                                                                                                                       | E.VIII |
| 8 ⊠ | ter'' docketing, Very Fine & Rare(Photo) Magnus Bronze, Overall "Battle at Newbern, N.C.", Mounted Soldiers, Fighting Troops, Dead & Wounded, 3c Rose (65) on back, small defects, tied by "Washington, D.C." Double Circle, Fine Cover,                                                                                                                                                                         | E.IX   |
| 9 ⋈ | Rare                                                                                                                                                                                                                                                                                                                                                                                                             | E.VII  |
|     | stains, still Attractive, Rare(Photo)                                                                                                                                                                                                                                                                                                                                                                            | E.VIII |

# LOTS ON VIEW FROM SATURDAY MAY 15th

| E.X    | Magnus Overall Multicolor, "Camp Scene From Photograph", Nine Seated & Standing Soldiers in the field, Stand of Muskets, addressed on back, 3c Rose (65), tied by "Alexandria, Va." Double Circle, cover trifle reduced at right, Very Fine, Rare(Photo)                                                                                                                | 10 ₪ |
|--------|-------------------------------------------------------------------------------------------------------------------------------------------------------------------------------------------------------------------------------------------------------------------------------------------------------------------------------------------------------------------------|------|
| E.VIII | Magnus Multicolor, "Camp Scene From Photograph", similar to preceding lot, smaller design without tree at left, etc., defective 3c Rose (65), tied by Blue Target & matching "Norfolk, Va., Sep 1, 1863" Double Circle, tiny cover tears, still Attractive, Rare(Photo)                                                                                                 | 11 ⋈ |
| E.VIII | Magnus Multicolor, Three Designs, Sailor & Cavalryman at Left, State Seal of New York Top Center, Flag at Right, 3c Rose (65), Wide Imperf. Straddle Margin, tied by Target, "York, Pa." pmk., slightly reduced, part of flap missing, Fine Appearance, Rare(Photo)                                                                                                     | 12 ⋈ |
| E.VIII | Magnus Two Panel, Beautiful Green Designs, "Goddess of the Harvest" at Left, Smithsonian Institute View at Top Right, 3c Rose (65), light filing crease, tied by Double Circle Town pmk., Very Fine Cover, Rare(Photo)                                                                                                                                                  | 13 ⋈ |
| E.IX   | Magnus Green, Two Panel Patriotic, Large Washington Portrait at Left, "Bird's Eye" View of the Capitol Top Right, 3c Rose (65) covering part of letter tied by "Washington, D.C." pmk., negligible staining, still Very Fine, Rare(Photo)                                                                                                                               | 14 ⋈ |
| E.VIII | Magnus Multicolor, Two Panel Design, Lady with Flag & Trumpet Seated on Globe at Left, "New York" Symbolic Design Top Right Center, 3c Rose (65), right s.e., small faults, just tied by Shield Cancel, "Weedsport, N.Y." pmk., small burn hole & scorch area in part of pmk., otherwise a Very Fine Cover, Rare, ex-Walcott(Photo)                                     | 15 ⋈ |
| E.IX   | Magnus Multicolor, Two Panel Design, Standing Liberty, Flag, Patriotic Symbols at Left, "Kentucky" Top Center, Two Men in Room (Henry Clay?), Colonial Style Dress, 3c Rose (65) tied by "Washington, D.C." Double Circle, Very Fine, Rare(Photo)                                                                                                                       | 16 ⋈ |
| E.VIII | Magnus Multicolor, Overall Design, Angel with Fallen Soldier, Lady Praying, Battle Scene in Background, 3c Rose (65) on back, tied by "Washington, D.C." pmk., opened to show both sides, some hinge reinforced tears, Fine Appearance. Multicolor Magnus Advertising accompanies, Same design with explanation, song etc., "Who Will Care For Mother Now?" Rare(Photo) | 17 ⋈ |
| E.X    | Magnus Two Panel, Purple Designs, Standing Liberty & Flag at Left, State Seal of Maine Top Center, 3c Rose (65) tied by "Washington, D.C." pmk., Very Fine, Rare(Photo)                                                                                                                                                                                                 | 18 ⊠ |
| E.IX   | Bronze Magnus, Vertical Frame at Left Showing Buildings Displaying "The Star Spangled Banner during the War of the Rebellion", 3c Rose (65) tied by "Washington, D.C." pmk., trifle reduced at right, still Very Fine and Rare(Photo)                                                                                                                                   | 19 ⋈ |
| E.VIII | Magnus Multicolor, Two Panel Design, Seated Lady with Sword at Left, View of "City Hall" Top Right, 3c Rose (65), tied by "Washington, D.C." Double Circle, Fine Cover, Rare(Photo)                                                                                                                                                                                     | 20 ₪ |
|        | Two Panel Magnus Type, Green Design, "Liberty" & "Justice" at Left, Capitol Scene in Oval Top Center, 3c Rose (65) has diagonal corner caused by slight cover reduction, tied by "Washington, D.C." pmk., Fine                                                                                                                                                          | 21 ⋈ |
| E.V    | Cover, Very Scarce  Magnus Multicolor, "Camp Scene From Photograph," Four Seated & Standing Men, Tree, etc., 3c Rose (65), some trimmed perfs., tied by Blue "Baltimore, Md." pmk., all four cover corners slightly diagonal,                                                                                                                                           | 22 🖂 |
| E.VIII | otherwide a Very Fine Cover(Photo)                                                                                                                                                                                                                                                                                                                                      |      |

| E.VI | Same Design, Partly Different Color, 3c Rose (65) tied by "Washington, D.C." Double Circle, slightly reduced at right, Fine Cover, Rare                                                                                                                                                                   | 23 ⋈ |
|------|-----------------------------------------------------------------------------------------------------------------------------------------------------------------------------------------------------------------------------------------------------------------------------------------------------------|------|
| E.V  | Same Design in Bronze, 3c Rose (65), tied by Two "Washington, D.C." Double Circles, bit reduced at right with large "coffee" stain, Rare                                                                                                                                                                  | 24 ⋈ |
| E.VI | Magnus Multicolor, Eagle, Shield, Sailboats, Train at Top, Framed Portraits of General Sherman & Commodore Dupont, 3c Rose (65), left s.e., perf. toning, tied by "Washington, D.C." Double Circle, very slight aging, otherwise a Very Fine Cover, Rare & Handsome (Photo)                               | 25 ⋈ |
| E.I  | Magnus Bronze, "Camp Scene From Photograph," Six Standing & Seated Men, One in zouave Uniform, Rack of Muskets, Tree, etc., 3c Rose (65), negligible corner trimming, tied by "Washington, D.C." Double Circle, Fine & Rare(Photo)                                                                        | 26 ⋈ |
| E.VI | Magnus Multicolor, Two Panel Design, Mythical God in Clouds Top Left, View of "Lunatic Asylum" Top Right, 3c Rose Pink (64b), Well-centered, Rectangular Grid of Diamonds cancel, not tied, "Williamstown, Mich." pmk., small scarcely noticeable cover tear, otherwise Very Fine, Rare & Handsome(Photo) | 27 ⋈ |
| E.I  | Magnus Multicolor, Overall "Panoramic View Of The Fortifications Around Washington.", 3c Rose (65) on reverse, tied by "Washington, D.C." pmk., tiny bit reduced at right, Very Fine, Rare & Handsome(Photo)                                                                                              | 28 ⋈ |
| E.V  | Magnus Multicolor, Two Panel Design, Revolutionary Soldier, Mus-<br>ket, Flag & Drum at Left, View of "War Department" Top Right, 3c<br>Rose (65) tied by "Washington, D.C." pmk., with light stain at bottom,<br>otherwise Very Fine, Rare(Photo)                                                        | 29 ⊠ |
| E.VI | Magnus Multicolor, Two Panel Design, Young Lady Sitting on Pile of Wheat & Corn, Flowing Flag, Eagle Drinking from Golden Cup, Ship in Background at Left, "Birdseye" View of "West Front of The Capitol" Top Right, 3c Rose (65) tied by "Washington, D.C." pmk., Very Fine Cover, Rare(Photo)           | 30 ⋈ |
| E.VI | Magnus Multicolor, Overall "U.S. Naval Expedition", Infantrymen in Action, Tree, Landscape, 3c Rose (65) on reverse, tied by Target cancel, "Washington, D.C." pmk., trifle aged, Fine & Rare (Photo)                                                                                                     | 31 ⋈ |
| E.VI | Magnus Multicolor, Overall Map Design, Virginia and Surrounding Area, Inset of General Fremont in Octagonal Frame, Bold "Washington, D.C., Sep. 12, 1863" pmk., pencil "Due 3", "Soldier's letter" docketing, small nick & light stains, otherwise Very Fine, Rare(Photo)                                 | 32 ⋈ |
| E.V  | Magnus Multicolor, Two Panel Design, Seated Young Lady, Flag, Wheat & Scales at Left, Michigan "State Seal" Top Center Right, 3c Rose (65) tied by "Washington, D.C." Double Circle, couple minor tears, otherwise Very Fine Cover, Rare & Handsome(Photo)                                                | 33 ⊠ |
| E.VI | Magnus Bronze, "Gallant Charge of the Hawkins Zouaves", Overall Design, Troops Charging Confederate Lines, Shell Burst, Fallen Soldiers, etc., 3c Rose (65), on back, tied by "Washington, D.C." pmk., Fine & Very Rare(Photo)                                                                            | 34 ₪ |

| 35 ⋈ | Magnus Multicolor, Two Panel Design, Man, Woman, Flag & Maritime Symbols at Left, State Seal of Massachusetts Right Center, 3c Rose (65), tiny overlap, tied by Framed "Paid", Red "Boston, Mass." pmk., Straight Line "Advertised"; Reverse side with "Not Called For" & "Hartford, Ct., Apr. 10, 1862" Double Circle, Very Fine Cover, |       |
|------|------------------------------------------------------------------------------------------------------------------------------------------------------------------------------------------------------------------------------------------------------------------------------------------------------------------------------------------|-------|
| 36 ⋈ | Rare                                                                                                                                                                                                                                                                                                                                     | E.X   |
| 37 ₪ | Magnus Multicolor, Overall Design, McClellan & McDowell Portraits, "zouave", Sailor, Naval Symbols, etc., 3c Rose (65) on back,                                                                                                                                                                                                          | E.X   |
| 38 ⋈ | tied by "Washington, D.C." pmk., Very Fine, Rare(Photo) Magnus Multicolor, "Battle of Bull Run July 21st 1861", Overall Design, Mass of Troops Charging Forward led by the Zouaves, some falling wounded, Mounted Officer on White Horse, Houses, Trees etc. in Background, 3c Rose (65) tied by "Washington, D.C." pmk., Fine,          | E.X   |
| 39 ₪ | A Rare & Spectacular Cover(Photo)  Magnus Multicolor, Two Panel Design, Eagle Fighting Snake, Shield  Below at Left, "U.S. Senate" in Session at Top Right, 3c Rose (65) tied  by Target & "Washington, D.C." Double Circle, Very Fine & Rare-                                                                                           | E.IX  |
| 40 ⋈ | Magnus Multicolor, Two Panel Design, Man in Room, Bond Coupons on Table, Letter in Hand, "Good news from my Soldier boy." Below, "Birdseye" View of Philadelphia, Streets, Buildings, River Traffic, 3c Rose (65) tied by "Washington, D.C." pmk., stain at bottom right,                                                                | E.IX  |
|      | otherwise Fine Cover, Rare(Photo)  ALLEGORICAL FIGURES                                                                                                                                                                                                                                                                                   | E.VII |
| 41 ⋈ | Symbolic Young America with "Excelsior" Flag, Beautifully De-                                                                                                                                                                                                                                                                            |       |
|      | tailed Hand Colored Design, Bold Blue Four Line "Free./For the Regiment/Adams Express Co./Per Hoey", Very Fine, Rare & Choice Cover(Photo)                                                                                                                                                                                               | E.XI  |
| 42 ⋈ | Female Allegorical, Blue Design on front only, Partly Nude Figure with Scales & Sword, Three Line Quote Below, Blue "Constantine, Mich." pmk., matching "Free" & ms. "POB" to Third PMG Washington, Very Fine, Very Scarce                                                                                                               | Е.Ш   |
| 43 ⋈ | Female Allegorical, Magnus Type, Rose Design with Flag & Sword, Four Line Imprint Below, light "Point Pleasant, Ky." partly strengthened with pencil, ms. "3" & "Soldier's Letter" etc., Fine &                                                                                                                                          |       |
| 44 ⋈ | Very Scarce(Photo) Standing Liberty, Multicolor Design with Flag, Five Line Holt Quote Vertically at Left, 3c Red (26), tied by Square Grid, "Berlin, Vt., Aug 7, 1861" Straight Line Postmark, "7" in ms., Very Fine, Very                                                                                                              | E.V   |
| 45 ⋈ | Scarce                                                                                                                                                                                                                                                                                                                                   | E.VI  |
| 46 ⋈ | & Very Scarce                                                                                                                                                                                                                                                                                                                            | E.VI  |
|      | tied by "Mobile, Ala." Double Circle, Rare & Attractive(Photo)                                                                                                                                                                                                                                                                           | E.V   |

| 47 ⋈ | Symbolic Young America, Blue Design, Man Carrying "Excelsior" Flag, "From the Townsend Rifles.", Script Letters, "7th Regiment Connecticut Volunteers." Below, 3c Rose (65), tied by Target,                                                                                                                                                                                                                                                                                |       |
|------|-----------------------------------------------------------------------------------------------------------------------------------------------------------------------------------------------------------------------------------------------------------------------------------------------------------------------------------------------------------------------------------------------------------------------------------------------------------------------------|-------|
| 48 ⋈ | "New-York" Double Circle pmk., Fine                                                                                                                                                                                                                                                                                                                                                                                                                                         | E.IV  |
| 49 ∞ | "We'll give 'em JESSIE yet." Imprint Below Red "Liberty" Head Corner Card, 3c Rose (65), right s.e., small tear, Blue "Fulton, O" pmk., tied by part of "Louisville, Advertised" pmk., Complete Bold Strike at Bottom of Cover, Blue "Louisville, Ky." & matching "Not Called For" on back, cover additionally sealed with contemporary stamp selvedge, Cover addressed in care of "frank marten, wagon master, in haste", Fine Cover, Very Scarce & Most Unusual Patriotic | E.V   |
| 50 ∞ | Female Allegorical, Magnus Type in Magenta, Stalk of Wheat in Right Hand, Shield, etc., Two Lines from the Star Spangled Banner Below, 3c Red (65), torn before use, tied by "Williamsport, Md." pmk., Very Fine Cover                                                                                                                                                                                                                                                      | E.V   |
| 51 ⊠ | Bronze Seated Allegorical with Trident, Magnus Type, 3c Rose (65), short corner, tied by "Washington, D.C., Nov. 12, 1862" Double Circle, tiny cover mends, Handsome & Very Scarce(Photo)                                                                                                                                                                                                                                                                                   | E.VII |
| 52 ⋈ | Female Allegorical, Multicolor Design, "Union" Sword, Roman Helmet with Fan of Stars Above, 3c Rose (65) tied by Circle of "V"s, "Williamsburgh, N.Y." pmk., letter enclosed on Flag multicolor Stationery, Very Fine                                                                                                                                                                                                                                                       | E.III |
| 53 ⋈ | Seated Liberty, Magnus Type, Rose Design with Flag & Shield; Town, Ship etc. in Background, Two Line Imprint Below, 3c Rose (65), Blue Target, not tied, matching "Ottawa, Ill, Oct. 7, 1861" pmk., Very Fine, Very Scarce(Photo)                                                                                                                                                                                                                                           | E.VI  |
| 54 ⊠ | Seated Liberty & Shield, Tiny Multicolor Design, "United We Stand, Divided We Fall" below, 3c Rose (65), tied by Target & "New-York" Double Circle, Very Fine & Choice                                                                                                                                                                                                                                                                                                      | E.III |
| 55 ⋈ | Standing Liberty, Multicolor Design, Left Arm Resting on Fancy Shield Framing Stylized Flag, Washington Portrait, Flags in Background, 3c Rose (65) tied by "Washington, D.C. Jun 11, 1862" Double Circle, Very Fine                                                                                                                                                                                                                                                        | E.III |
| 56 ⋈ | Standing Liberty, Multicolor Magnus Type, Flag, Sword, Fasces, 3c Rose (65) tied by "Jacksonville, Ill." pmk., Very Fine, Handsome &                                                                                                                                                                                                                                                                                                                                        | E.VII |
| 57 ⋈ | Very Scarce                                                                                                                                                                                                                                                                                                                                                                                                                                                                 | E.IV  |
| 58 ₪ | Female Allegorical, Purple Design, Roman Helmet & Shield, Holding Flag, "Liberty — Union." Below, 3c Rose (65), tied by "St. Louis, Mo." pmk., ms. "Advertised", Very Fine                                                                                                                                                                                                                                                                                                  | E.IV  |
| 59 ⋈ | Standing Liberty, Hand colored Design with Sword & Flag, Large "Military & Toy Drum" Manufacturer's Imprint, 3c Rose (65), few trimmed perfs. from scissor separation at P.O., tied by "East Granville,                                                                                                                                                                                                                                                                     |       |
|      | Mass." pmk., Very Fine Cover, Scarce & Unusual(Photo)                                                                                                                                                                                                                                                                                                                                                                                                                       | E.VI  |

### **SOLDIERS & SAILORS**

| 60 ⋈ | "Thoughts of Home." Imprint Below Sitting Soldier, Musket & Pipe in Large Red Circle, "Nashville, Ten. Jul 8, 1864" pmk., "Due 3" in Circle, "Soldier's Letter" docketing, reduced at right with small mends, Attractive Appearing Example of this Very Scarce Design      | E.IV         |
|------|----------------------------------------------------------------------------------------------------------------------------------------------------------------------------------------------------------------------------------------------------------------------------|--------------|
| 61 ⊠ | "Success to our Cavalry." Boxed Imprint Below Mounted Cavalryman Framed in Ornate Oval, Purple Design, "Washington, D.C." pmk., Congressional Free Frank, slightly reduced at left barely into design, otherwise Fine, Very Scarce                                         | E.IV         |
| 62 ⋈ | Sailor, Multicolor Design, Surrounded by Cannon, Ship Rigging, Patriotic Symbols, 3c Red (26), tied by Straight Line "Baltimore, R.R." pmk., Bold Strike, trifle reduced at right, Fresh & Very                                                                            | EVI          |
| 63 ⋈ | Fine                                                                                                                                                                                                                                                                       | E.VI         |
| 64 ⊠ | Soldier with Flag & Musket, Plowshare in Background, Multicolor Design, "The War For The Union" Top Center, 3c Pink (64), Centered, tied by Target, "St. Joseph, Mo., Dec. 19, 1861" pmk., somewhat age toned, otherwise Fine, Very Scarce                                 | E.VII        |
| 65 ⋈ | Triptych Multicolor, Columbia, Soldiers, Horse in Various Frames,<br>Two Urns & Flag Above, Four Line "Columbia" Imprint Below, 3c<br>Rose (65) rounded corner, tied by "Trenton, N.J." Double Circle,                                                                     |              |
| 66 ⋈ | "The National Lancers At Home And Abroad" Imprint on Handsome Multicolor Cover, Three Men on White Horses, Two in Fancy Uniforms, other in Battle Dress, Tents, etc., 3c Rose (65), Grid cancel, not tied, "Port Royal, S.C." pmk., slightly reduced at right, Fine & Rare | E.IV         |
| 67 ⋈ | Cover                                                                                                                                                                                                                                                                      | E.V          |
| 68 ⋈ | "The Girl I Left Behind Me." Imprint Below Soldier Comforting Weeping Woman, Black & Red Oval, Four Line Poem at Top, 3c Rose (65), Rich Color, tied by "Miamiville, O." Double Circle, Very Fine,                                                                         | E.IV         |
| 69 ⋈ | Attractive & Scarce                                                                                                                                                                                                                                                        | E.VI         |
| 70 ⋈ | Use, Very Fine                                                                                                                                                                                                                                                             | E.V<br>E.III |
|      | UNION OFFICERS                                                                                                                                                                                                                                                             |              |
| 71 ⋈ | "Remember Ellsworth!", Multicolor Design, Ellsworth with Drawn Sword, Standing on CSA Flag, U.S. Flag at Left, "Great Barrington, Ms., Oct. 9, 1861" pmk., stamp removed during transit & "Postage Due" Handstamp applied at destination, Very Fine, Very Scarce (Photo)   | E.VI         |
|      |                                                                                                                                                                                                                                                                            |              |

| 72 ⋈  | Ellsworth Portrait, Multicolor Design, Flags, Swords, etc., Quote below, Congressional Free Frank, Bold "Washington, D.C., Aug 26,                                                                                                                                                                                                                                                                                                | E.III |
|-------|-----------------------------------------------------------------------------------------------------------------------------------------------------------------------------------------------------------------------------------------------------------------------------------------------------------------------------------------------------------------------------------------------------------------------------------|-------|
| 73 ⋈  | 1861" pmk., Fine                                                                                                                                                                                                                                                                                                                                                                                                                  | E.VII |
| 74 ⋈  | Major General Hallech, Large Framed Gray Portrait, Bold "Washington, D.C., Jul 22, 1862" pmk., matching "Due 3", Clear Oval "Soldier's Letter", "Nashville, Ten., Jul 16, 1862" Double Circle & "Held For Postage" on Back, bit reduced at right, Fine &                                                                                                                                                                          |       |
|       | Scarce                                                                                                                                                                                                                                                                                                                                                                                                                            | E.IV  |
| 75 ⊠  | Generals, Multicolor Design, Burnside Portrait at Right, Unidentified<br>Man at Left, Eagle, Flag & Banner in Center, "New Orleans, La."                                                                                                                                                                                                                                                                                          |       |
| 76 ⋈  | pmk., "3", ms. "Soldier letter", mended tears at top, Very Scarce<br>Butter & Ellsworth, Purple Design, Oval Portraits Superimposed Over Waving Flag, Quote Below, 3c Red (26) tied by Bold Dark Blue Grid & "Cincinnati, O." pmk., slightly reduced at right, Fresh & Very Fine,                                                                                                                                                 | E.III |
|       | Scarce Type(Photo)                                                                                                                                                                                                                                                                                                                                                                                                                | E.VI  |
| 77 ⋈  | "Ellsworth Memorial.", Young Soldier with Flag, Fountain, Rural                                                                                                                                                                                                                                                                                                                                                                   |       |
| 78 ⋈  | Scene, "Youthful Integrity, Temperance, Patriotism." Below, 3c Red (26), Bold Grid, not tied, "New-York" pmk., Very Fine Cover (Photo) General Burnside, Multicolor Design, Oval Portrait on Shield, Eagle                                                                                                                                                                                                                        | E.VI  |
|       | Above, Imprints Below, 1c Blue (63), Three Singles, small faults, tied                                                                                                                                                                                                                                                                                                                                                            | E.III |
| 79 ⊠  | by "New-York" pmk., small cover nicks, Scarce & Attractive  General Hunter, Red Portrait in Fancy Blue Frame, 3c Rose (65), Well-tied by Quartered Cork, "Norfolk, Va., Feb 2 '64" Double Circle,                                                                                                                                                                                                                                 | E.III |
| 80 ⋈  | negligible age specks, tiny tear, otherwise Very Fine, Attractive & Very Scarce. Hunter served as Indiana Congressman for several years (Photo) "Our Army & Navy", Overall Black & Gray Design, General Butler & Commodore Stringham in Fancy Ovals Either Side, Naval & Ground Troops Attacking CSA Fort Across Top, 3c Rose (65), small corner fault, Beautifully tied by "Washington, D.C." pmk., Very Fine Cover, Very Scarce | E.VII |
| 81 ∞  | Martyrs, Multicolor Design, Portraits & Flags Across Top of Cover, Warren on Left, "The first officer killed in the Revolution,", Ellsworth at Right, "The first officer killed in the present Rebellion.", 3c Rose (65), narrow left s.e., tied by "Washington, D.C." pmk., Fine & Very                                                                                                                                          |       |
|       | Scarce                                                                                                                                                                                                                                                                                                                                                                                                                            | E.V   |
| 82 ⋈  | "Our Army & Navy" Overall Design, Ships & Troops Attacking Rebel Fort, General Butler & Commodore Stringham Portraits in Fancy Frames at Left & Right, 3c Rose (65), wide natural s.e., tied by                                                                                                                                                                                                                                   |       |
| 83 ⋈  | "Wahsington, D.C." pmk., Very Fine & Handsome(Photo) McClellan Portrait, Tiny Size in Center of Star, Surrounded by Ribbon, "The Star of Liberty" Imprint, 3c Rose (65), tied by "Madi-                                                                                                                                                                                                                                           | E.VII |
| 84 ⊠  | son, Wisc. Jan 15, 1863" pmk., Very Fine, Scarce(Photo) General McClellan, Overall Multicolor Design, Small Portrait in Oval, Cover Edged with Stylized Flag, Inside Framed in "Vines", "Liberty & Union", Tiny Shield, Flags, etc., 3c Rose (65) perfs. touch, vaguely tied by Target, "Fredericksburg, Pa." pmk., Fresh & Very Fine Cover,                                                                                      | E.V   |
| 85 ⋈  | Scarce                                                                                                                                                                                                                                                                                                                                                                                                                            | E.V   |
| ranso | Fine                                                                                                                                                                                                                                                                                                                                                                                                                              | E.IV  |
| 86 ⋈  | Col. L.B. Pierce, 12th Pa. Cavalry, Black Bust, 3c Rose, wide left s.e., toned spot, just tied by Town pmk., Very Fine Cover, Very Scarce                                                                                                                                                                                                                                                                                         | E.III |

| 87 ⊠ | U.S. Signal Corps, Engraved Corner Card, Eagle, Shield, Crossed Semaphore Flags, "Signal Corps, U.S.A." Below, 3c Rose (65), perfs. touch, tied by Target, "Washington, D.C." pmk., Very Fine Cover,                                                                                |            |
|------|-------------------------------------------------------------------------------------------------------------------------------------------------------------------------------------------------------------------------------------------------------------------------------------|------------|
| 88 ⋈ | Scarce  Maj. Gen. Wool., Dark Purple Portrait in Elaborate Horseshoe Frame, Cross Flags & Rifles at Bottom, Eagle & Ribbon at Top, Stars etc., 3c Rose (65), defective, tied by "Washington, D.C." Double Circle, Fresh                                                             | E.IV       |
| 89 ⊠ | Major General Wool, Beautiful Gray Blue Design, Portrait in Elaborate Frame at Left, Cannoneers Above, Sentry at Left, etc., Large Eagle & Shield at Right, 3c Rose (65), tied by "Hancock, Md." pmk., few                                                                          | E.III      |
| 90 ⋈ | Same Design, 3c Rose Pink (64b), tied by Blue "Baltimore, Md."                                                                                                                                                                                                                      | E.V<br>E.V |
| 91 ⋈ | pmk., slight aging, otherwise Fine                                                                                                                                                                                                                                                  | E.V        |
|      | BATTLE SCENES                                                                                                                                                                                                                                                                       |            |
| 92 ⊠ | Battle Scene, Multicolor "L" Shaped Design, Union Troops Charging Up a Hill, Rebels Firing Back, Naval Battle, Blue "Norfolk, Va., Oct. 7, '63" Double Circle, matching "Due 3", "Soldier's Letter" Docketing, small cover stain, otherwise Very Fine, soldier's letter enclosed on |            |
| 93 ⋈ | multicolor stationery, controversial contents                                                                                                                                                                                                                                       | E.III      |
| 94 ⋈ | Fine Cover                                                                                                                                                                                                                                                                          | E.VI       |
| 95 ⊠ | written on inside of flap                                                                                                                                                                                                                                                           | E.III      |
| 96 ⊠ | Circle, Fine & Very Scarce Cover                                                                                                                                                                                                                                                    | E.IV       |
| 97 ⋈ | Battle Scene, Blue Oval, Flags Both Sides, Charging Union Cavalry, Retreating Rebel Battery, Four Line Imprint Below, 3c Rose (65), closed tear, Grid cancel not tied, Clear "Washington, Ioa." pmk., Very Attractive, Scarce                                                       | E.IV       |
|      | NAVAL SCENES                                                                                                                                                                                                                                                                        |            |
| 98 ⊠ | Monitor & Merrimac Battle, Blue Gray Design Across Top of Cover, The Monitor & other Union Vessels Attacking the Merrimac, Imprint Below, Dark Blue "Nashville, Ten." Double Circle, matching Bold "Due 3", tiny bit reduced at right, Very Fine & Very Scarce (Photo)              | E.VI       |
| 99 ⊠ | Naval Bombardment, Purple Design Across Top of Cover, Union Ships Shelling Rebel Fort & Ships, Commodore Perry Quote Below, no pmk., but Handstamp "Due 3", "Soldiers Letter" docketing, tiny bit                                                                                   |            |
|      | reduced at right, Very Fine & Very Scarce                                                                                                                                                                                                                                           | E.V        |

| 100 ⋈ | Warships, Purple Design, Firing Mortar, Sternwheeler with Cannon, etc., "Have you heard from our Gun Boats?" Imprint, "Washington, D.C." pmk., matching "Due 3", Perfect Bold "Soldier's Letter" in Oval, cover bit worn with fairly light stain, yet Attractive & Rare,                       |        |
|-------|------------------------------------------------------------------------------------------------------------------------------------------------------------------------------------------------------------------------------------------------------------------------------------------------|--------|
| 101 ⋈ | ex-Wolcott                                                                                                                                                                                                                                                                                     | E.VIII |
| 102 ⋈ | "Soldiers Letter" docketing, Fine                                                                                                                                                                                                                                                              | E.V    |
|       | CAMPS & FORTS                                                                                                                                                                                                                                                                                  | E.V    |
| 102   |                                                                                                                                                                                                                                                                                                |        |
| 103 ⋈ | "Fortress Monroe", Overall Brown "Birdseye" View, Ships in Chesapeake Bay, etc., 3c Rose (65), defective, tied by "Columbia, Ky." pmk., ms. "due 3" deleted, cover slightly reduced with small                                                                                                 |        |
| 104 ⊠ | tears, Reasonably Attractive & Rare  "Our Brethren are in the Field" Imprint Below Blue Panel, Tents, Flag, Landscape, etc., 3c Rose (65) tied by "Saint Louis, Mo." pmk., stamp & cover have faults, Fairly Respectable Example of this Very                                                  | E.V    |
| 105 ⋈ | Scarce Design, ex-Wolcott                                                                                                                                                                                                                                                                      | E.IV   |
| 106 ⋈ | "Life Scene in Camp", Large Framed Illustration, Mounted Soldier Riding into camp "Bringing Home The Bacon" (Small Pig slung across Horse, Couple Chickens), Soldiers Sitting at Table, Dog, etc., 3c Rose (65), tied by "Memphis, Ten" pmk., slightly reduced at left, Very Fine, Very Scarce | E.VI   |
|       | MILITARY UNITS                                                                                                                                                                                                                                                                                 |        |
| 107 ⊠ | Large Shield, Multicolor Design, "Sherman's Brigade. 64th. Reg't. J.W. Forsyth Col." in Center, "Lebanon, Ky." pmk., matching "Due 3", Chaplain's "Soldier Letter" Docketing at left, cover bit reduced,                                                                                       | E.IV   |
| 108 ⋈ | Very Fine                                                                                                                                                                                                                                                                                      |        |
| 109 ⋈ | Scarce                                                                                                                                                                                                                                                                                         | E.VI   |
| 110 ⊠ | Cork, "Washington, D.C." pmk., Very Fine(Photo) "Hyman's Battery going into Dixie." Imprint Below Four Horse Team Pulling Cannon, Soldiers, Blue Design on Orange Cover, 3c Rose (65) tied by "Old Point Comfort, Va." Double Circle, Very Fine-                                               | E.V    |
| 111 ∞ | Standing Liberty, Scales, Sword, Multicolor Design, "Massachusetts Thirteenth Regiment Rifles" Imprint at Top, "Thirteenth" in Black on Gold, other Letters Gold Flecked, 3c Rose (65), tied by "Williamsport, Md." and small cover torse otherwise Very Fine, soldier's letter.               | E.V    |
|       | Md." pmk., small cover tears, otherwise Very Fine, soldier's letter accompanies on Regimental Stationery, Excellent Battle Details                                                                                                                                                             | E.IV   |