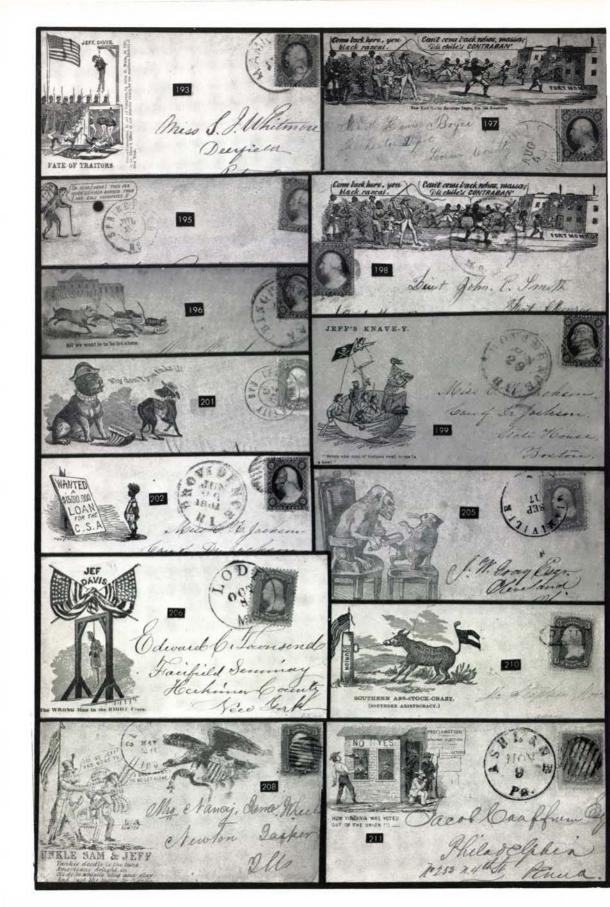

### **SOLDIERS & SAILORS**

| 60 ⋈ | "Thoughts of Home." Imprint Below Sitting Soldier, Musket & Pipe in Large Red Circle, "Nashville, Ten. Jul 8, 1864" pmk., "Due 3" in Circle, "Soldier's Letter" docketing, reduced at right with small mends, Attractive Appearing Example of this Very Scarce Design      | E.IV         |
|------|----------------------------------------------------------------------------------------------------------------------------------------------------------------------------------------------------------------------------------------------------------------------------|--------------|
| 61 ⊠ | "Success to our Cavalry." Boxed Imprint Below Mounted Cavalryman Framed in Ornate Oval, Purple Design, "Washington, D.C." pmk., Congressional Free Frank, slightly reduced at left barely into design, otherwise Fine, Very Scarce                                         | E.IV         |
| 62 ⋈ | Sailor, Multicolor Design, Surrounded by Cannon, Ship Rigging, Patriotic Symbols, 3c Red (26), tied by Straight Line "Baltimore, R.R." pmk., Bold Strike, trifle reduced at right, Fresh & Very                                                                            | EVI          |
| 63 ⋈ | Fine                                                                                                                                                                                                                                                                       | E.VI         |
| 64 ⊠ | Soldier with Flag & Musket, Plowshare in Background, Multicolor Design, "The War For The Union" Top Center, 3c Pink (64), Centered, tied by Target, "St. Joseph, Mo., Dec. 19, 1861" pmk., somewhat age toned, otherwise Fine, Very Scarce                                 | E.VII        |
| 65 ⋈ | Triptych Multicolor, Columbia, Soldiers, Horse in Various Frames,<br>Two Urns & Flag Above, Four Line "Columbia" Imprint Below, 3c<br>Rose (65) rounded corner, tied by "Trenton, N.J." Double Circle,                                                                     |              |
| 66 ⋈ | "The National Lancers At Home And Abroad" Imprint on Handsome Multicolor Cover, Three Men on White Horses, Two in Fancy Uniforms, other in Battle Dress, Tents, etc., 3c Rose (65), Grid cancel, not tied, "Port Royal, S.C." pmk., slightly reduced at right, Fine & Rare | E.IV         |
| 67 ⋈ | Cover                                                                                                                                                                                                                                                                      | E.V          |
| 68 ⋈ | "The Girl I Left Behind Me." Imprint Below Soldier Comforting Weeping Woman, Black & Red Oval, Four Line Poem at Top, 3c Rose (65), Rich Color, tied by "Miamiville, O." Double Circle, Very Fine,                                                                         | E.IV         |
| 69 ⋈ | Attractive & Scarce                                                                                                                                                                                                                                                        | E.VI         |
| 70 ⋈ | Use, Very Fine                                                                                                                                                                                                                                                             | E.V<br>E.III |
|      | UNION OFFICERS                                                                                                                                                                                                                                                             |              |
| 71 ⋈ | "Remember Ellsworth!", Multicolor Design, Ellsworth with Drawn Sword, Standing on CSA Flag, U.S. Flag at Left, "Great Barrington, Ms., Oct. 9, 1861" pmk., stamp removed during transit & "Postage Due" Handstamp applied at destination, Very Fine, Very Scarce (Photo)   | E.VI         |
|      |                                                                                                                                                                                                                                                                            |              |

| 72 ⋈  | Ellsworth Portrait, Multicolor Design, Flags, Swords, etc., Quote below, Congressional Free Frank, Bold "Washington, D.C., Aug 26,                                                                                                                                                                                                                                                                                                | E.III |
|-------|-----------------------------------------------------------------------------------------------------------------------------------------------------------------------------------------------------------------------------------------------------------------------------------------------------------------------------------------------------------------------------------------------------------------------------------|-------|
| 73 ⋈  | 1861" pmk., Fine                                                                                                                                                                                                                                                                                                                                                                                                                  | E.VII |
| 74 ⋈  | Major General Hallech, Large Framed Gray Portrait, Bold "Washington, D.C., Jul 22, 1862" pmk., matching "Due 3", Clear Oval "Soldier's Letter", "Nashville, Ten., Jul 16, 1862" Double Circle & "Held For Postage" on Back, bit reduced at right, Fine &                                                                                                                                                                          |       |
|       | Scarce                                                                                                                                                                                                                                                                                                                                                                                                                            | E.IV  |
| 75 ⊠  | Generals, Multicolor Design, Burnside Portrait at Right, Unidentified<br>Man at Left, Eagle, Flag & Banner in Center, "New Orleans, La."                                                                                                                                                                                                                                                                                          |       |
| 76 ⋈  | pmk., "3", ms. "Soldier letter", mended tears at top, Very Scarce<br>Butter & Ellsworth, Purple Design, Oval Portraits Superimposed Over Waving Flag, Quote Below, 3c Red (26) tied by Bold Dark Blue Grid & "Cincinnati, O." pmk., slightly reduced at right, Fresh & Very Fine,                                                                                                                                                 | E.III |
|       | Scarce Type(Photo)                                                                                                                                                                                                                                                                                                                                                                                                                | E.VI  |
| 77 ⋈  | "Ellsworth Memorial.", Young Soldier with Flag, Fountain, Rural                                                                                                                                                                                                                                                                                                                                                                   |       |
| 78 ⋈  | Scene, "Youthful Integrity, Temperance, Patriotism." Below, 3c Red (26), Bold Grid, not tied, "New-York" pmk., Very Fine Cover (Photo) General Burnside, Multicolor Design, Oval Portrait on Shield, Eagle                                                                                                                                                                                                                        | E.VI  |
|       | Above, Imprints Below, 1c Blue (63), Three Singles, small faults, tied                                                                                                                                                                                                                                                                                                                                                            | E.III |
| 79 ⊠  | by "New-York" pmk., small cover nicks, Scarce & Attractive  General Hunter, Red Portrait in Fancy Blue Frame, 3c Rose (65), Well-tied by Quartered Cork, "Norfolk, Va., Feb 2 '64" Double Circle,                                                                                                                                                                                                                                 | E.III |
| 80 ⋈  | negligible age specks, tiny tear, otherwise Very Fine, Attractive & Very Scarce. Hunter served as Indiana Congressman for several years (Photo) "Our Army & Navy", Overall Black & Gray Design, General Butler & Commodore Stringham in Fancy Ovals Either Side, Naval & Ground Troops Attacking CSA Fort Across Top, 3c Rose (65), small corner fault, Beautifully tied by "Washington, D.C." pmk., Very Fine Cover, Very Scarce | E.VII |
| 81 ∞  | Martyrs, Multicolor Design, Portraits & Flags Across Top of Cover, Warren on Left, "The first officer killed in the Revolution,", Ellsworth at Right, "The first officer killed in the present Rebellion.", 3c Rose (65), narrow left s.e., tied by "Washington, D.C." pmk., Fine & Very                                                                                                                                          |       |
|       | Scarce                                                                                                                                                                                                                                                                                                                                                                                                                            | E.V   |
| 82 ⋈  | "Our Army & Navy" Overall Design, Ships & Troops Attacking Rebel Fort, General Butler & Commodore Stringham Portraits in Fancy Frames at Left & Right, 3c Rose (65), wide natural s.e., tied by                                                                                                                                                                                                                                   |       |
| 83 ⋈  | "Wahsington, D.C." pmk., Very Fine & Handsome(Photo) McClellan Portrait, Tiny Size in Center of Star, Surrounded by Ribbon, "The Star of Liberty" Imprint, 3c Rose (65), tied by "Madi-                                                                                                                                                                                                                                           | E.VII |
| 84 ⊠  | son, Wisc. Jan 15, 1863" pmk., Very Fine, Scarce(Photo) General McClellan, Overall Multicolor Design, Small Portrait in Oval, Cover Edged with Stylized Flag, Inside Framed in "Vines", "Liberty & Union", Tiny Shield, Flags, etc., 3c Rose (65) perfs. touch, vaguely tied by Target, "Fredericksburg, Pa." pmk., Fresh & Very Fine Cover,                                                                                      | E.V   |
| 85 ⋈  | Scarce                                                                                                                                                                                                                                                                                                                                                                                                                            | E.V   |
| ranso | Fine                                                                                                                                                                                                                                                                                                                                                                                                                              | E.IV  |
| 86 ⋈  | Col. L.B. Pierce, 12th Pa. Cavalry, Black Bust, 3c Rose, wide left s.e., toned spot, just tied by Town pmk., Very Fine Cover, Very Scarce                                                                                                                                                                                                                                                                                         | E.III |

| 87 ⊠ | U.S. Signal Corps, Engraved Corner Card, Eagle, Shield, Crossed Semaphore Flags, "Signal Corps, U.S.A." Below, 3c Rose (65), perfs. touch, tied by Target, "Washington, D.C." pmk., Very Fine Cover,                                                                                |            |
|------|-------------------------------------------------------------------------------------------------------------------------------------------------------------------------------------------------------------------------------------------------------------------------------------|------------|
| 88 ⋈ | Scarce  Maj. Gen. Wool., Dark Purple Portrait in Elaborate Horseshoe Frame, Cross Flags & Rifles at Bottom, Eagle & Ribbon at Top, Stars etc., 3c Rose (65), defective, tied by "Washington, D.C." Double Circle, Fresh                                                             | E.IV       |
| 89 ⊠ | Major General Wool, Beautiful Gray Blue Design, Portrait in Elaborate Frame at Left, Cannoneers Above, Sentry at Left, etc., Large Eagle & Shield at Right, 3c Rose (65), tied by "Hancock, Md." pmk., few                                                                          | E.III      |
| 90 ⋈ | Same Design, 3c Rose Pink (64b), tied by Blue "Baltimore, Md."                                                                                                                                                                                                                      | E.V<br>E.V |
| 91 ⋈ | pmk., slight aging, otherwise Fine                                                                                                                                                                                                                                                  | E.V        |
|      | BATTLE SCENES                                                                                                                                                                                                                                                                       |            |
| 92 ⊠ | Battle Scene, Multicolor "L" Shaped Design, Union Troops Charging Up a Hill, Rebels Firing Back, Naval Battle, Blue "Norfolk, Va., Oct. 7, '63" Double Circle, matching "Due 3", "Soldier's Letter" Docketing, small cover stain, otherwise Very Fine, soldier's letter enclosed on |            |
| 93 ⋈ | multicolor stationery, controversial contents                                                                                                                                                                                                                                       | E.III      |
| 94 ⋈ | Fine Cover                                                                                                                                                                                                                                                                          | E.VI       |
| 95 ⊠ | written on inside of flap                                                                                                                                                                                                                                                           | E.III      |
| 96 ⊠ | Circle, Fine & Very Scarce Cover                                                                                                                                                                                                                                                    | E.IV       |
| 97 ⋈ | Battle Scene, Blue Oval, Flags Both Sides, Charging Union Cavalry, Retreating Rebel Battery, Four Line Imprint Below, 3c Rose (65), closed tear, Grid cancel not tied, Clear "Washington, Ioa." pmk., Very Attractive, Scarce                                                       | E.IV       |
|      | NAVAL SCENES                                                                                                                                                                                                                                                                        |            |
| 98 ⊠ | Monitor & Merrimac Battle, Blue Gray Design Across Top of Cover, The Monitor & other Union Vessels Attacking the Merrimac, Imprint Below, Dark Blue "Nashville, Ten." Double Circle, matching Bold "Due 3", tiny bit reduced at right, Very Fine & Very Scarce (Photo)              | E.VI       |
| 99 ⊠ | Naval Bombardment, Purple Design Across Top of Cover, Union Ships Shelling Rebel Fort & Ships, Commodore Perry Quote Below, no pmk., but Handstamp "Due 3", "Soldiers Letter" docketing, tiny bit                                                                                   |            |
|      | reduced at right, Very Fine & Very Scarce                                                                                                                                                                                                                                           | E.V        |

| 100 ⋈ | Warships, Purple Design, Firing Mortar, Sternwheeler with Cannon, etc., "Have you heard from our Gun Boats?" Imprint, "Washington, D.C." pmk., matching "Due 3", Perfect Bold "Soldier's Letter" in Oval, cover bit worn with fairly light stain, yet Attractive & Rare,                       |        |
|-------|------------------------------------------------------------------------------------------------------------------------------------------------------------------------------------------------------------------------------------------------------------------------------------------------|--------|
| 101 ⋈ | ex-Wolcott                                                                                                                                                                                                                                                                                     | E.VIII |
| 102 ⋈ | "Soldiers Letter" docketing, Fine                                                                                                                                                                                                                                                              | E.V    |
|       | CAMPS & FORTS                                                                                                                                                                                                                                                                                  | E.V    |
| 102   |                                                                                                                                                                                                                                                                                                |        |
| 103 ⋈ | "Fortress Monroe", Overall Brown "Birdseye" View, Ships in Chesapeake Bay, etc., 3c Rose (65), defective, tied by "Columbia, Ky." pmk., ms. "due 3" deleted, cover slightly reduced with small                                                                                                 |        |
| 104 ⊠ | tears, Reasonably Attractive & Rare  "Our Brethren are in the Field" Imprint Below Blue Panel, Tents, Flag, Landscape, etc., 3c Rose (65) tied by "Saint Louis, Mo." pmk., stamp & cover have faults, Fairly Respectable Example of this Very                                                  | E.V    |
| 105 ⋈ | Scarce Design, ex-Wolcott                                                                                                                                                                                                                                                                      | E.IV   |
| 106 ⋈ | "Life Scene in Camp", Large Framed Illustration, Mounted Soldier Riding into camp "Bringing Home The Bacon" (Small Pig slung across Horse, Couple Chickens), Soldiers Sitting at Table, Dog, etc., 3c Rose (65), tied by "Memphis, Ten" pmk., slightly reduced at left, Very Fine, Very Scarce | E.VI   |
|       | MILITARY UNITS                                                                                                                                                                                                                                                                                 |        |
| 107 ⊠ | Large Shield, Multicolor Design, "Sherman's Brigade. 64th. Reg't. J.W. Forsyth Col." in Center, "Lebanon, Ky." pmk., matching "Due 3", Chaplain's "Soldier Letter" Docketing at left, cover bit reduced,                                                                                       | E.IV   |
| 108 ⋈ | Very Fine                                                                                                                                                                                                                                                                                      |        |
| 109 ⋈ | Scarce                                                                                                                                                                                                                                                                                         | E.VI   |
| 110 ⊠ | Cork, "Washington, D.C." pmk., Very Fine(Photo) "Hyman's Battery going into Dixie." Imprint Below Four Horse Team Pulling Cannon, Soldiers, Blue Design on Orange Cover, 3c Rose (65) tied by "Old Point Comfort, Va." Double Circle, Very Fine-                                               | E.V    |
| 111 ∞ | Standing Liberty, Scales, Sword, Multicolor Design, "Massachusetts Thirteenth Regiment Rifles" Imprint at Top, "Thirteenth" in Black on Gold, other Letters Gold Flecked, 3c Rose (65), tied by "Williamsport, Md." and small cover torse otherwise Very Fine, soldier's letter.               | E.V    |
|       | Md." pmk., small cover tears, otherwise Very Fine, soldier's letter accompanies on Regimental Stationery, Excellent Battle Details                                                                                                                                                             | E.IV   |

| 112 ₪          | Standing Liberty, Multicolor Design, Patriotic Dress, Sword, Scale, etc., "Massachusetts Thirteenth Regiment Rifles" Imprint, "Thirteenth" Black on Gold, 3c Rose (65), Well-Centered, Deep Shade, tied                                                                        | E.IV   |
|----------------|--------------------------------------------------------------------------------------------------------------------------------------------------------------------------------------------------------------------------------------------------------------------------------|--------|
| 113 ₪          | by "Williamsport, Md." pmk., slightly reduced at right, Very Fine New-York State Seal, Overall Red Brown Design, 49th. Regt. N.Y.V. Imprint Below, Eagle, Soldier, Tents, etc., 3c Rose (65), small faults, tied by "Washington, D.C." Double Circle, slight aging, Fine Cover | E.III  |
| 114 ∞          | State Seal, "Camp Tredway." in Arc., latter neatly deleted by ms. lines, Blue Design on Yellow Buff Cover, 3c Rose (65) tied by "Fort                                                                                                                                          | F. W.  |
| 115 ₪          | Scott, Kas." pmk., trifle reduced at right, Fine                                                                                                                                                                                                                               | E.IV   |
| 116 ⋈          | Very Fine                                                                                                                                                                                                                                                                      | E.III  |
| 117 ⊠          | slightly reduced at L., otherwise Very Fine, Scarce                                                                                                                                                                                                                            | E.III  |
| 118 ⋈          | Mounted Cavalrymen, Black Design on Yellow, Troop Encampment in Background, "First Regiment Wisconsin Cavalry. Col. E. Daniels, commanding.", 3c Rose (65), Wonderfully Well-Centered, tied by Town pmk., Very Fine, Handsome & Scarce(Photo)                                  | E.V    |
| 119 ⊠          | Flag & Soldier, Drum & Musket on ground, "51st. Regt. P.V. Imprint on Flag, list of Seven Battles below, 3c Rose (65) faulty corner, tied by "Old Point Comfort, Va." pmk., Fine Cover, Scarce                                                                                 | E.III  |
| 120 ⋈<br>121 ⋈ | A Similar Cover but lists only Three Battles, Fine                                                                                                                                                                                                                             | E.IV   |
|                | docketing, Fresh & Very Fine                                                                                                                                                                                                                                                   | E.V    |
| 122 ⋈          | "Battery A, 1st N.Y. Artillery", Corner Card Imprint in Oval Surrounding Flag, Partly Printed Again on Flap on 3c Pink on Buff Entire (U59), Target Cancel, "Chambersburg, Pa." pmk., minor tears,                                                                             | EW     |
| 123 ⋈          | Regimental & Official Business Imprints, Nine Diff. Covers, incl. Overall U.S. Capitol Illustration on Back of one, one 3c Red (26), others 3c Rose (65) or "Due 3" Soldiers Letters, Variety of Towns, Nearly All                                                             | E.IV   |
|                | Very Fine, Scarce Lot                                                                                                                                                                                                                                                          | E.VII  |
|                | MAPS                                                                                                                                                                                                                                                                           |        |
| 124 ⋈          | Battle Map, Overall Lilac Design, "Corinth & Pittsburgh Battlefield," 3c Rose (65), closed tear, tied by Bold "Washington, D.C. Mar 19, 1863" Double Circle, tiny eroded spot, otherwise Very Fine Cover, Scarce(Photo)                                                        | E.VII  |
| 125 ₪          | Same Design, 3c Rose (65), Deep Shade, tied by Grid, "Augusta, Mich." pmk., Very Fine Cover(Photo)                                                                                                                                                                             | E.VIII |
| 126 ⋈          | Overall Map, Red Design of "Corinth and the scene of the great Battle at Pittsburgh, Tenn.", 3c Rose (65) tied by "Cumberland Gap, Ten." pmk., slightly reduced, Rare & Striking(Photo)                                                                                        | E.VIII |
| 127 ⋈          | Same Design, 3c Rose (65), tied by Missouri Town pmk., slightly reduced at left, Rare Cover(Photo)                                                                                                                                                                             | E.VII  |