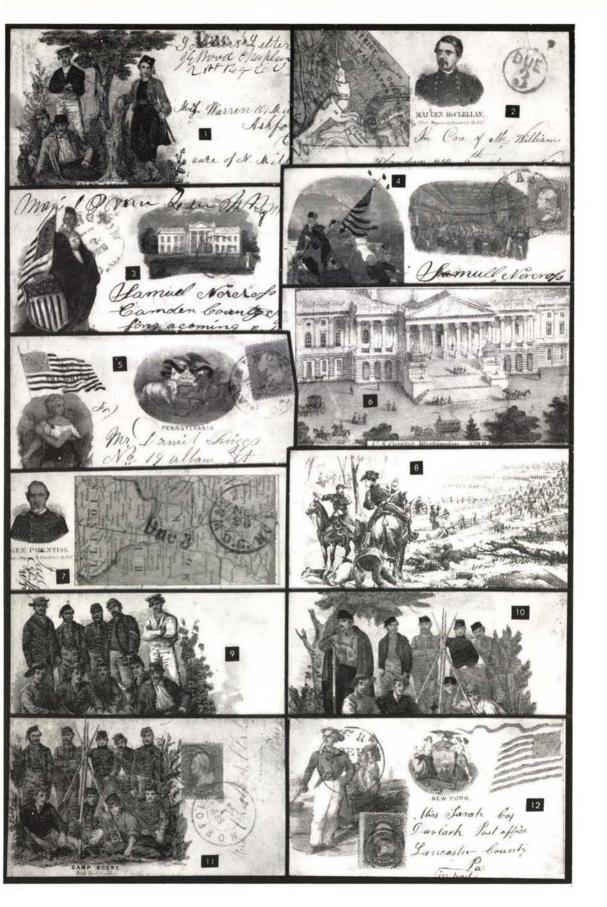

#### MAGNUS PATRIOTIC COVERS

| 1 ∞ | Magnus Multicolor, "Camp Scene from Photograph," Four Seated & Standing Men, Tree, etc., light "Washington, D.C." pmk., "Due 3" & neat Soldiers Letter Docketing, slightly reduced at right, Fine &                                                                                                                                                                                                              |        |
|-----|------------------------------------------------------------------------------------------------------------------------------------------------------------------------------------------------------------------------------------------------------------------------------------------------------------------------------------------------------------------------------------------------------------------|--------|
| 2 🖂 | Rare                                                                                                                                                                                                                                                                                                                                                                                                             | E.VIII |
| 3 ⋈ | with small corner mend bottom left, Rare & Attractive Cover (Photo) Magnus Multicolor, Two Panel, Standing Liberty, Flag & Shield at left, "The President's House (White House) at right, "Washington, D.C." pmk., matching "Due 3", original Soldier's letter accompanies, also another from same correspondence, both on Magnus Multicolor Stationery, Diff. Designs, small cover stains, otherwise Very Fine, | E.VII  |
| 4 ⋈ | Rare                                                                                                                                                                                                                                                                                                                                                                                                             | E.VIII |
| 5 ⋈ | spots, Very Fine & Rare(Photo) Magnus Multicolor, Two Panels, State Seal of Pennsylvania, Young Woman in Wheat Field holding Flag, "For the Union", 3c Rose (65) tied by "Washington, D.C., May 9, 1863" pmk., small piece missing                                                                                                                                                                               | E.IX   |
| 6 ⋈ | from back of cover due to careless opening, Fine & Rare Cover (Photo) Magnus Overall Multicolor, U.S. Capitol, Pedestrians, Carriages, etc., addressed on back with faulty 3c Rose (65), torn where placed over flap, tied by Target & Small "Washington, D.C." pmk., a Beautiful                                                                                                                                | E.IX   |
| 7 ⋈ | Rare Cover                                                                                                                                                                                                                                                                                                                                                                                                       | E.VIII |
| 8 ⊠ | ter'' docketing, Very Fine & Rare(Photo) Magnus Bronze, Overall "Battle at Newbern, N.C.", Mounted Soldiers, Fighting Troops, Dead & Wounded, 3c Rose (65) on back, small defects, tied by "Washington, D.C." Double Circle, Fine Cover,                                                                                                                                                                         | E.IX   |
| 9 ⋈ | Rare                                                                                                                                                                                                                                                                                                                                                                                                             | E.VII  |
|     | stains, still Attractive, Rare(Photo)                                                                                                                                                                                                                                                                                                                                                                            | E.VIII |

# LOTS ON VIEW FROM SATURDAY MAY 15th

| E.X    | Magnus Overall Multicolor, "Camp Scene From Photograph", Nine Seated & Standing Soldiers in the field, Stand of Muskets, addressed on back, 3c Rose (65), tied by "Alexandria, Va." Double Circle, cover trifle reduced at right, Very Fine, Rare(Photo)                                                                                                                | 10 ₪ |
|--------|-------------------------------------------------------------------------------------------------------------------------------------------------------------------------------------------------------------------------------------------------------------------------------------------------------------------------------------------------------------------------|------|
| E.VIII | Magnus Multicolor, "Camp Scene From Photograph", similar to preceding lot, smaller design without tree at left, etc., defective 3c Rose (65), tied by Blue Target & matching "Norfolk, Va., Sep 1, 1863" Double Circle, tiny cover tears, still Attractive, Rare(Photo)                                                                                                 | 11 ⋈ |
| E.VIII | Magnus Multicolor, Three Designs, Sailor & Cavalryman at Left, State Seal of New York Top Center, Flag at Right, 3c Rose (65), Wide Imperf. Straddle Margin, tied by Target, "York, Pa." pmk., slightly reduced, part of flap missing, Fine Appearance, Rare(Photo)                                                                                                     | 12 ⋈ |
| E.VIII | Magnus Two Panel, Beautiful Green Designs, "Goddess of the Harvest" at Left, Smithsonian Institute View at Top Right, 3c Rose (65), light filing crease, tied by Double Circle Town pmk., Very Fine Cover, Rare(Photo)                                                                                                                                                  | 13 ⋈ |
| E.IX   | Magnus Green, Two Panel Patriotic, Large Washington Portrait at Left, "Bird's Eye" View of the Capitol Top Right, 3c Rose (65) covering part of letter tied by "Washington, D.C." pmk., negligible staining, still Very Fine, Rare(Photo)                                                                                                                               | 14 ⋈ |
| E.VIII | Magnus Multicolor, Two Panel Design, Lady with Flag & Trumpet Seated on Globe at Left, "New York" Symbolic Design Top Right Center, 3c Rose (65), right s.e., small faults, just tied by Shield Cancel, "Weedsport, N.Y." pmk., small burn hole & scorch area in part of pmk., otherwise a Very Fine Cover, Rare, ex-Walcott(Photo)                                     | 15 ⋈ |
| E.IX   | Magnus Multicolor, Two Panel Design, Standing Liberty, Flag, Patriotic Symbols at Left, "Kentucky" Top Center, Two Men in Room (Henry Clay?), Colonial Style Dress, 3c Rose (65) tied by "Washington, D.C." Double Circle, Very Fine, Rare(Photo)                                                                                                                       | 16 ⋈ |
| E.VIII | Magnus Multicolor, Overall Design, Angel with Fallen Soldier, Lady Praying, Battle Scene in Background, 3c Rose (65) on back, tied by "Washington, D.C." pmk., opened to show both sides, some hinge reinforced tears, Fine Appearance. Multicolor Magnus Advertising accompanies, Same design with explanation, song etc., "Who Will Care For Mother Now?" Rare(Photo) | 17 ⋈ |
| E.X    | Magnus Two Panel, Purple Designs, Standing Liberty & Flag at Left, State Seal of Maine Top Center, 3c Rose (65) tied by "Washington, D.C." pmk., Very Fine, Rare(Photo)                                                                                                                                                                                                 | 18 ⊠ |
| E.IX   | Bronze Magnus, Vertical Frame at Left Showing Buildings Displaying "The Star Spangled Banner during the War of the Rebellion", 3c Rose (65) tied by "Washington, D.C." pmk., trifle reduced at right, still Very Fine and Rare(Photo)                                                                                                                                   | 19 ⋈ |
| E.VIII | Magnus Multicolor, Two Panel Design, Seated Lady with Sword at Left, View of "City Hall" Top Right, 3c Rose (65), tied by "Washington, D.C." Double Circle, Fine Cover, Rare(Photo)                                                                                                                                                                                     | 20 ₪ |
|        | Two Panel Magnus Type, Green Design, "Liberty" & "Justice" at Left, Capitol Scene in Oval Top Center, 3c Rose (65) has diagonal corner caused by slight cover reduction, tied by "Washington, D.C." pmk., Fine                                                                                                                                                          | 21 ⋈ |
| E.V    | Cover, Very Scarce  Magnus Multicolor, "Camp Scene From Photograph," Four Seated & Standing Men, Tree, etc., 3c Rose (65), some trimmed perfs., tied by Blue "Baltimore, Md." pmk., all four cover corners slightly diagonal,                                                                                                                                           | 22 🖂 |
| E.VIII | otherwide a Very Fine Cover(Photo)                                                                                                                                                                                                                                                                                                                                      |      |