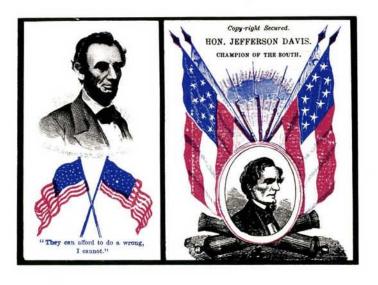

# CIVIL WAR PATRIOTIC COVERS

#### MAGNUS PATRIOTIC COVERS

| 1 ∞ | Magnus Multicolor, "Camp Scene from Photograph," Four Seated & Standing Men, Tree, etc., light "Washington, D.C." pmk., "Due 3" & neat Soldiers Letter Docketing, slightly reduced at right, Fine &                                                                                                                                                                                                              |        |
|-----|------------------------------------------------------------------------------------------------------------------------------------------------------------------------------------------------------------------------------------------------------------------------------------------------------------------------------------------------------------------------------------------------------------------|--------|
| 2 🖂 | Rare                                                                                                                                                                                                                                                                                                                                                                                                             | E.VIII |
| 3 ⋈ | with small corner mend bottom left, Rare & Attractive Cover (Photo) Magnus Multicolor, Two Panel, Standing Liberty, Flag & Shield at left, "The President's House (White House) at right, "Washington, D.C." pmk., matching "Due 3", original Soldier's letter accompanies, also another from same correspondence, both on Magnus Multicolor Stationery, Diff. Designs, small cover stains, otherwise Very Fine, | E.VII  |
| 4 ⋈ | Rare                                                                                                                                                                                                                                                                                                                                                                                                             | E.VIII |
| 5 ⋈ | spots, Very Fine & Rare(Photo) Magnus Multicolor, Two Panels, State Seal of Pennsylvania, Young Woman in Wheat Field holding Flag, "For the Union", 3c Rose (65) tied by "Washington, D.C., May 9, 1863" pmk., small piece missing                                                                                                                                                                               | E.IX   |
| 6 ⋈ | from back of cover due to careless opening, Fine & Rare Cover (Photo) Magnus Overall Multicolor, U.S. Capitol, Pedestrians, Carriages, etc., addressed on back with faulty 3c Rose (65), torn where placed over flap, tied by Target & Small "Washington, D.C." pmk., a Beautiful                                                                                                                                | E.IX   |
| 7 ⋈ | Rare Cover                                                                                                                                                                                                                                                                                                                                                                                                       | E.VIII |
| 8 ⊠ | ter'' docketing, Very Fine & Rare(Photo) Magnus Bronze, Overall "Battle at Newbern, N.C.", Mounted Soldiers, Fighting Troops, Dead & Wounded, 3c Rose (65) on back, small defects, tied by "Washington, D.C." Double Circle, Fine Cover,                                                                                                                                                                         | E.IX   |
| 9 ⋈ | Rare                                                                                                                                                                                                                                                                                                                                                                                                             | E.VII  |
|     | stains, still Attractive, Rare(Photo)                                                                                                                                                                                                                                                                                                                                                                            | E.VIII |