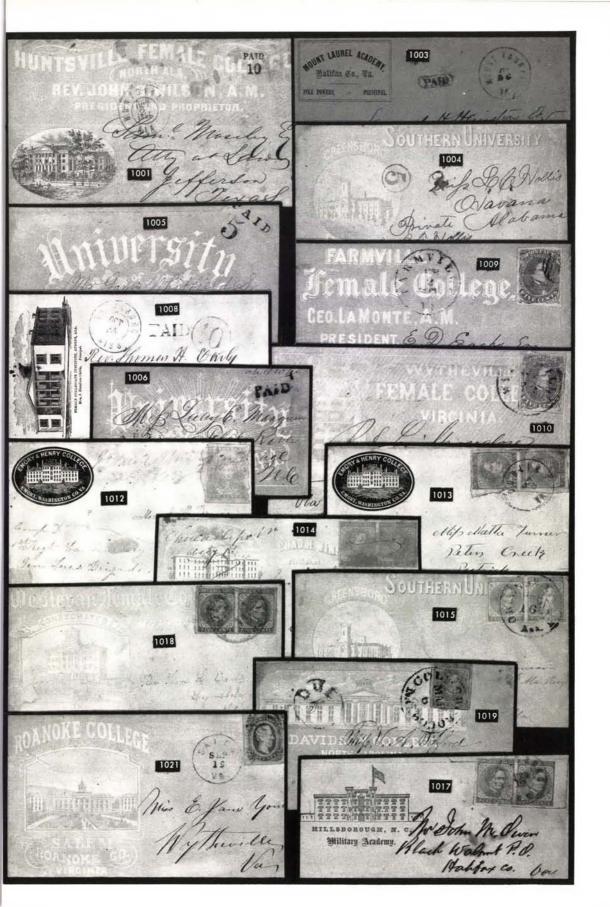

#### MAGNUS PATRIOTIC COVERS

| 1 ∞ | Magnus Multicolor, "Camp Scene from Photograph," Four Seated & Standing Men, Tree, etc., light "Washington, D.C." pmk., "Due 3" & neat Soldiers Letter Docketing, slightly reduced at right, Fine &                                                                                                                                                                                                              |        |
|-----|------------------------------------------------------------------------------------------------------------------------------------------------------------------------------------------------------------------------------------------------------------------------------------------------------------------------------------------------------------------------------------------------------------------|--------|
| 2 🖂 | Rare                                                                                                                                                                                                                                                                                                                                                                                                             | E.VIII |
| 3 ⋈ | with small corner mend bottom left, Rare & Attractive Cover (Photo) Magnus Multicolor, Two Panel, Standing Liberty, Flag & Shield at left, "The President's House (White House) at right, "Washington, D.C." pmk., matching "Due 3", original Soldier's letter accompanies, also another from same correspondence, both on Magnus Multicolor Stationery, Diff. Designs, small cover stains, otherwise Very Fine, | E.VII  |
| 4 ⋈ | Rare                                                                                                                                                                                                                                                                                                                                                                                                             | E.VIII |
| 5 ⋈ | spots, Very Fine & Rare(Photo) Magnus Multicolor, Two Panels, State Seal of Pennsylvania, Young Woman in Wheat Field holding Flag, "For the Union", 3c Rose (65) tied by "Washington, D.C., May 9, 1863" pmk., small piece missing                                                                                                                                                                               | E.IX   |
| 6 ⋈ | from back of cover due to careless opening, Fine & Rare Cover (Photo) Magnus Overall Multicolor, U.S. Capitol, Pedestrians, Carriages, etc., addressed on back with faulty 3c Rose (65), torn where placed over flap, tied by Target & Small "Washington, D.C." pmk., a Beautiful                                                                                                                                | E.IX   |
| 7 ⋈ | Rare Cover                                                                                                                                                                                                                                                                                                                                                                                                       | E.VIII |
| 8 ⊠ | ter'' docketing, Very Fine & Rare(Photo) Magnus Bronze, Overall "Battle at Newbern, N.C.", Mounted Soldiers, Fighting Troops, Dead & Wounded, 3c Rose (65) on back, small defects, tied by "Washington, D.C." Double Circle, Fine Cover,                                                                                                                                                                         | E.IX   |
| 9 ⋈ | Rare                                                                                                                                                                                                                                                                                                                                                                                                             | E.VII  |
|     | stains, still Attractive, Rare(Photo)                                                                                                                                                                                                                                                                                                                                                                            | E.VIII |

# LOTS ON VIEW FROM SATURDAY MAY 15th

| E.X    | Magnus Overall Multicolor, "Camp Scene From Photograph", Nine Seated & Standing Soldiers in the field, Stand of Muskets, addressed on back, 3c Rose (65), tied by "Alexandria, Va." Double Circle, cover trifle reduced at right, Very Fine, Rare(Photo)                                                                                                                | 10 ₪ |
|--------|-------------------------------------------------------------------------------------------------------------------------------------------------------------------------------------------------------------------------------------------------------------------------------------------------------------------------------------------------------------------------|------|
| E.VIII | Magnus Multicolor, "Camp Scene From Photograph", similar to preceding lot, smaller design without tree at left, etc., defective 3c Rose (65), tied by Blue Target & matching "Norfolk, Va., Sep 1, 1863" Double Circle, tiny cover tears, still Attractive, Rare(Photo)                                                                                                 | 11 ⋈ |
| E.VIII | Magnus Multicolor, Three Designs, Sailor & Cavalryman at Left, State Seal of New York Top Center, Flag at Right, 3c Rose (65), Wide Imperf. Straddle Margin, tied by Target, "York, Pa." pmk., slightly reduced, part of flap missing, Fine Appearance, Rare(Photo)                                                                                                     | 12 ⋈ |
| E.VIII | Magnus Two Panel, Beautiful Green Designs, "Goddess of the Harvest" at Left, Smithsonian Institute View at Top Right, 3c Rose (65), light filing crease, tied by Double Circle Town pmk., Very Fine Cover, Rare(Photo)                                                                                                                                                  | 13 ⋈ |
| E.IX   | Magnus Green, Two Panel Patriotic, Large Washington Portrait at Left, "Bird's Eye" View of the Capitol Top Right, 3c Rose (65) covering part of letter tied by "Washington, D.C." pmk., negligible staining, still Very Fine, Rare(Photo)                                                                                                                               | 14 ⋈ |
| E.VIII | Magnus Multicolor, Two Panel Design, Lady with Flag & Trumpet Seated on Globe at Left, "New York" Symbolic Design Top Right Center, 3c Rose (65), right s.e., small faults, just tied by Shield Cancel, "Weedsport, N.Y." pmk., small burn hole & scorch area in part of pmk., otherwise a Very Fine Cover, Rare, ex-Walcott(Photo)                                     | 15 ⋈ |
| E.IX   | Magnus Multicolor, Two Panel Design, Standing Liberty, Flag, Patriotic Symbols at Left, "Kentucky" Top Center, Two Men in Room (Henry Clay?), Colonial Style Dress, 3c Rose (65) tied by "Washington, D.C." Double Circle, Very Fine, Rare(Photo)                                                                                                                       | 16 ⋈ |
| E.VIII | Magnus Multicolor, Overall Design, Angel with Fallen Soldier, Lady Praying, Battle Scene in Background, 3c Rose (65) on back, tied by "Washington, D.C." pmk., opened to show both sides, some hinge reinforced tears, Fine Appearance. Multicolor Magnus Advertising accompanies, Same design with explanation, song etc., "Who Will Care For Mother Now?" Rare(Photo) | 17 ⋈ |
| E.X    | Magnus Two Panel, Purple Designs, Standing Liberty & Flag at Left, State Seal of Maine Top Center, 3c Rose (65) tied by "Washington, D.C." pmk., Very Fine, Rare(Photo)                                                                                                                                                                                                 | 18 ⊠ |
| E.IX   | Bronze Magnus, Vertical Frame at Left Showing Buildings Displaying "The Star Spangled Banner during the War of the Rebellion", 3c Rose (65) tied by "Washington, D.C." pmk., trifle reduced at right, still Very Fine and Rare(Photo)                                                                                                                                   | 19 ⋈ |
| E.VIII | Magnus Multicolor, Two Panel Design, Seated Lady with Sword at Left, View of "City Hall" Top Right, 3c Rose (65), tied by "Washington, D.C." Double Circle, Fine Cover, Rare(Photo)                                                                                                                                                                                     | 20 ₪ |
|        | Two Panel Magnus Type, Green Design, "Liberty" & "Justice" at Left, Capitol Scene in Oval Top Center, 3c Rose (65) has diagonal corner caused by slight cover reduction, tied by "Washington, D.C." pmk., Fine                                                                                                                                                          | 21 ⋈ |
| E.V    | Cover, Very Scarce  Magnus Multicolor, "Camp Scene From Photograph," Four Seated & Standing Men, Tree, etc., 3c Rose (65), some trimmed perfs., tied by Blue "Baltimore, Md." pmk., all four cover corners slightly diagonal,                                                                                                                                           | 22 🖂 |
| E.VIII | otherwide a Very Fine Cover(Photo)                                                                                                                                                                                                                                                                                                                                      |      |

| E.VI | Same Design, Partly Different Color, 3c Rose (65) tied by "Washington, D.C." Double Circle, slightly reduced at right, Fine Cover, Rare                                                                                                                                                                   | 23 ⋈ |
|------|-----------------------------------------------------------------------------------------------------------------------------------------------------------------------------------------------------------------------------------------------------------------------------------------------------------|------|
| E.V  | Same Design in Bronze, 3c Rose (65), tied by Two "Washington, D.C." Double Circles, bit reduced at right with large "coffee" stain, Rare                                                                                                                                                                  | 24 ⋈ |
| E.VI | Magnus Multicolor, Eagle, Shield, Sailboats, Train at Top, Framed Portraits of General Sherman & Commodore Dupont, 3c Rose (65), left s.e., perf. toning, tied by "Washington, D.C." Double Circle, very slight aging, otherwise a Very Fine Cover, Rare & Handsome (Photo)                               | 25 ⋈ |
| E.I  | Magnus Bronze, "Camp Scene From Photograph," Six Standing & Seated Men, One in zouave Uniform, Rack of Muskets, Tree, etc., 3c Rose (65), negligible corner trimming, tied by "Washington, D.C." Double Circle, Fine & Rare(Photo)                                                                        | 26 ⋈ |
| E.VI | Magnus Multicolor, Two Panel Design, Mythical God in Clouds Top Left, View of "Lunatic Asylum" Top Right, 3c Rose Pink (64b), Well-centered, Rectangular Grid of Diamonds cancel, not tied, "Williamstown, Mich." pmk., small scarcely noticeable cover tear, otherwise Very Fine, Rare & Handsome(Photo) | 27 ⋈ |
| E.I  | Magnus Multicolor, Overall "Panoramic View Of The Fortifications Around Washington.", 3c Rose (65) on reverse, tied by "Washington, D.C." pmk., tiny bit reduced at right, Very Fine, Rare & Handsome(Photo)                                                                                              | 28 ⋈ |
| E.V  | Magnus Multicolor, Two Panel Design, Revolutionary Soldier, Mus-<br>ket, Flag & Drum at Left, View of "War Department" Top Right, 3c<br>Rose (65) tied by "Washington, D.C." pmk., with light stain at bottom,<br>otherwise Very Fine, Rare(Photo)                                                        | 29 ⊠ |
| E.VI | Magnus Multicolor, Two Panel Design, Young Lady Sitting on Pile of Wheat & Corn, Flowing Flag, Eagle Drinking from Golden Cup, Ship in Background at Left, "Birdseye" View of "West Front of The Capitol" Top Right, 3c Rose (65) tied by "Washington, D.C." pmk., Very Fine Cover, Rare(Photo)           | 30 ⋈ |
| E.VI | Magnus Multicolor, Overall "U.S. Naval Expedition", Infantrymen in Action, Tree, Landscape, 3c Rose (65) on reverse, tied by Target cancel, "Washington, D.C." pmk., trifle aged, Fine & Rare (Photo)                                                                                                     | 31 ⋈ |
| E.VI | Magnus Multicolor, Overall Map Design, Virginia and Surrounding Area, Inset of General Fremont in Octagonal Frame, Bold "Washington, D.C., Sep. 12, 1863" pmk., pencil "Due 3", "Soldier's letter" docketing, small nick & light stains, otherwise Very Fine, Rare(Photo)                                 | 32 ⋈ |
| E.V  | Magnus Multicolor, Two Panel Design, Seated Young Lady, Flag, Wheat & Scales at Left, Michigan "State Seal" Top Center Right, 3c Rose (65) tied by "Washington, D.C." Double Circle, couple minor tears, otherwise Very Fine Cover, Rare & Handsome(Photo)                                                | 33 ⊠ |
| E.VI | Magnus Bronze, "Gallant Charge of the Hawkins Zouaves", Overall Design, Troops Charging Confederate Lines, Shell Burst, Fallen Soldiers, etc., 3c Rose (65), on back, tied by "Washington, D.C." pmk., Fine & Very Rare(Photo)                                                                            | 34 ₪ |

| 35 ⋈ | Magnus Multicolor, Two Panel Design, Man, Woman, Flag & Maritime Symbols at Left, State Seal of Massachusetts Right Center, 3c Rose (65), tiny overlap, tied by Framed "Paid", Red "Boston, Mass." pmk., Straight Line "Advertised"; Reverse side with "Not Called For" & "Hartford, Ct., Apr. 10, 1862" Double Circle, Very Fine Cover, |       |
|------|------------------------------------------------------------------------------------------------------------------------------------------------------------------------------------------------------------------------------------------------------------------------------------------------------------------------------------------|-------|
| 36 ⋈ | Rare                                                                                                                                                                                                                                                                                                                                     | E.X   |
| 37 ₪ | Magnus Multicolor, Overall Design, McClellan & McDowell Portraits, "zouave", Sailor, Naval Symbols, etc., 3c Rose (65) on back,                                                                                                                                                                                                          | E.X   |
| 38 ⋈ | tied by "Washington, D.C." pmk., Very Fine, Rare(Photo) Magnus Multicolor, "Battle of Bull Run July 21st 1861", Overall Design, Mass of Troops Charging Forward led by the Zouaves, some falling wounded, Mounted Officer on White Horse, Houses, Trees etc. in Background, 3c Rose (65) tied by "Washington, D.C." pmk., Fine,          | E.X   |
| 39 ₪ | A Rare & Spectacular Cover(Photo)  Magnus Multicolor, Two Panel Design, Eagle Fighting Snake, Shield  Below at Left, "U.S. Senate" in Session at Top Right, 3c Rose (65) tied  by Target & "Washington, D.C." Double Circle, Very Fine & Rare-                                                                                           | E.IX  |
| 40 ⋈ | Magnus Multicolor, Two Panel Design, Man in Room, Bond Coupons on Table, Letter in Hand, "Good news from my Soldier boy." Below, "Birdseye" View of Philadelphia, Streets, Buildings, River Traffic, 3c Rose (65) tied by "Washington, D.C." pmk., stain at bottom right,                                                                | E.IX  |
|      | otherwise Fine Cover, Rare(Photo)  ALLEGORICAL FIGURES                                                                                                                                                                                                                                                                                   | E.VII |
| 41 ⋈ | Symbolic Young America with "Excelsior" Flag, Beautifully De-                                                                                                                                                                                                                                                                            |       |
|      | tailed Hand Colored Design, Bold Blue Four Line "Free./For the Regiment/Adams Express Co./Per Hoey", Very Fine, Rare & Choice Cover(Photo)                                                                                                                                                                                               | E.XI  |
| 42 ⋈ | Female Allegorical, Blue Design on front only, Partly Nude Figure with Scales & Sword, Three Line Quote Below, Blue "Constantine, Mich." pmk., matching "Free" & ms. "POB" to Third PMG Washington, Very Fine, Very Scarce                                                                                                               | Е.Ш   |
| 43 ⋈ | Female Allegorical, Magnus Type, Rose Design with Flag & Sword, Four Line Imprint Below, light "Point Pleasant, Ky." partly strengthened with pencil, ms. "3" & "Soldier's Letter" etc., Fine &                                                                                                                                          |       |
| 44 ⋈ | Very Scarce(Photo) Standing Liberty, Multicolor Design with Flag, Five Line Holt Quote Vertically at Left, 3c Red (26), tied by Square Grid, "Berlin, Vt., Aug 7, 1861" Straight Line Postmark, "7" in ms., Very Fine, Very                                                                                                              | E.V   |
| 45 ⋈ | Scarce                                                                                                                                                                                                                                                                                                                                   | E.VI  |
| 46 ⋈ | & Very Scarce                                                                                                                                                                                                                                                                                                                            | E.VI  |
|      | tied by "Mobile, Ala." Double Circle, Rare & Attractive(Photo)                                                                                                                                                                                                                                                                           | E.V   |

| 47 ⋈ | Symbolic Young America, Blue Design, Man Carrying "Excelsior" Flag, "From the Townsend Rifles.", Script Letters, "7th Regiment Connecticut Volunteers." Below, 3c Rose (65), tied by Target,                                                                                                                                                                                                                                                                                |       |
|------|-----------------------------------------------------------------------------------------------------------------------------------------------------------------------------------------------------------------------------------------------------------------------------------------------------------------------------------------------------------------------------------------------------------------------------------------------------------------------------|-------|
| 48 ⋈ | "New-York" Double Circle pmk., Fine                                                                                                                                                                                                                                                                                                                                                                                                                                         | E.IV  |
| 49 ∞ | "We'll give 'em JESSIE yet." Imprint Below Red "Liberty" Head Corner Card, 3c Rose (65), right s.e., small tear, Blue "Fulton, O" pmk., tied by part of "Louisville, Advertised" pmk., Complete Bold Strike at Bottom of Cover, Blue "Louisville, Ky." & matching "Not Called For" on back, cover additionally sealed with contemporary stamp selvedge, Cover addressed in care of "frank marten, wagon master, in haste", Fine Cover, Very Scarce & Most Unusual Patriotic | E.V   |
| 50 ∞ | Female Allegorical, Magnus Type in Magenta, Stalk of Wheat in Right Hand, Shield, etc., Two Lines from the Star Spangled Banner Below, 3c Red (65), torn before use, tied by "Williamsport, Md." pmk., Very Fine Cover                                                                                                                                                                                                                                                      | E.V   |
| 51 ⊠ | Bronze Seated Allegorical with Trident, Magnus Type, 3c Rose (65), short corner, tied by "Washington, D.C., Nov. 12, 1862" Double Circle, tiny cover mends, Handsome & Very Scarce(Photo)                                                                                                                                                                                                                                                                                   | E.VII |
| 52 ⋈ | Female Allegorical, Multicolor Design, "Union" Sword, Roman Helmet with Fan of Stars Above, 3c Rose (65) tied by Circle of "V"s, "Williamsburgh, N.Y." pmk., letter enclosed on Flag multicolor Stationery, Very Fine                                                                                                                                                                                                                                                       | E.III |
| 53 ⋈ | Seated Liberty, Magnus Type, Rose Design with Flag & Shield; Town, Ship etc. in Background, Two Line Imprint Below, 3c Rose (65), Blue Target, not tied, matching "Ottawa, Ill, Oct. 7, 1861" pmk., Very Fine, Very Scarce(Photo)                                                                                                                                                                                                                                           | E.VI  |
| 54 ⊠ | Seated Liberty & Shield, Tiny Multicolor Design, "United We Stand, Divided We Fall" below, 3c Rose (65), tied by Target & "New-York" Double Circle, Very Fine & Choice                                                                                                                                                                                                                                                                                                      | E.III |
| 55 ⋈ | Standing Liberty, Multicolor Design, Left Arm Resting on Fancy Shield Framing Stylized Flag, Washington Portrait, Flags in Background, 3c Rose (65) tied by "Washington, D.C. Jun 11, 1862" Double Circle, Very Fine                                                                                                                                                                                                                                                        | E.III |
| 56 ⋈ | Standing Liberty, Multicolor Magnus Type, Flag, Sword, Fasces, 3c Rose (65) tied by "Jacksonville, Ill." pmk., Very Fine, Handsome &                                                                                                                                                                                                                                                                                                                                        | E.VII |
| 57 ⋈ | Very Scarce                                                                                                                                                                                                                                                                                                                                                                                                                                                                 | E.IV  |
| 58 ₪ | Female Allegorical, Purple Design, Roman Helmet & Shield, Holding Flag, "Liberty — Union." Below, 3c Rose (65), tied by "St. Louis, Mo." pmk., ms. "Advertised", Very Fine                                                                                                                                                                                                                                                                                                  | E.IV  |
| 59 ⋈ | Standing Liberty, Hand colored Design with Sword & Flag, Large "Military & Toy Drum" Manufacturer's Imprint, 3c Rose (65), few trimmed perfs. from scissor separation at P.O., tied by "East Granville,                                                                                                                                                                                                                                                                     |       |
|      | Mass." pmk., Very Fine Cover, Scarce & Unusual(Photo)                                                                                                                                                                                                                                                                                                                                                                                                                       | E.VI  |

### **SOLDIERS & SAILORS**

| 60 ⋈ | "Thoughts of Home." Imprint Below Sitting Soldier, Musket & Pipe in Large Red Circle, "Nashville, Ten. Jul 8, 1864" pmk., "Due 3" in Circle, "Soldier's Letter" docketing, reduced at right with small mends, Attractive Appearing Example of this Very Scarce Design      | E.IV         |
|------|----------------------------------------------------------------------------------------------------------------------------------------------------------------------------------------------------------------------------------------------------------------------------|--------------|
| 61 ⊠ | "Success to our Cavalry." Boxed Imprint Below Mounted Cavalryman Framed in Ornate Oval, Purple Design, "Washington, D.C." pmk., Congressional Free Frank, slightly reduced at left barely into design, otherwise Fine, Very Scarce                                         | E.IV         |
| 62 ⋈ | Sailor, Multicolor Design, Surrounded by Cannon, Ship Rigging, Patriotic Symbols, 3c Red (26), tied by Straight Line "Baltimore, R.R." pmk., Bold Strike, trifle reduced at right, Fresh & Very                                                                            | EVI          |
| 63 ⋈ | Fine                                                                                                                                                                                                                                                                       | E.VI         |
| 64 ⊠ | Soldier with Flag & Musket, Plowshare in Background, Multicolor Design, "The War For The Union" Top Center, 3c Pink (64), Centered, tied by Target, "St. Joseph, Mo., Dec. 19, 1861" pmk., somewhat age toned, otherwise Fine, Very Scarce                                 | E.VII        |
| 65 ⋈ | Triptych Multicolor, Columbia, Soldiers, Horse in Various Frames,<br>Two Urns & Flag Above, Four Line "Columbia" Imprint Below, 3c<br>Rose (65) rounded corner, tied by "Trenton, N.J." Double Circle,                                                                     |              |
| 66 ⋈ | "The National Lancers At Home And Abroad" Imprint on Handsome Multicolor Cover, Three Men on White Horses, Two in Fancy Uniforms, other in Battle Dress, Tents, etc., 3c Rose (65), Grid cancel, not tied, "Port Royal, S.C." pmk., slightly reduced at right, Fine & Rare | E.IV         |
| 67 ⋈ | Cover                                                                                                                                                                                                                                                                      | E.V          |
| 68 ⋈ | "The Girl I Left Behind Me." Imprint Below Soldier Comforting Weeping Woman, Black & Red Oval, Four Line Poem at Top, 3c Rose (65), Rich Color, tied by "Miamiville, O." Double Circle, Very Fine,                                                                         | E.IV         |
| 69 ⋈ | Attractive & Scarce                                                                                                                                                                                                                                                        | E.VI         |
| 70 ⋈ | Use, Very Fine                                                                                                                                                                                                                                                             | E.V<br>E.III |
|      | UNION OFFICERS                                                                                                                                                                                                                                                             |              |
| 71 ⋈ | "Remember Ellsworth!", Multicolor Design, Ellsworth with Drawn Sword, Standing on CSA Flag, U.S. Flag at Left, "Great Barrington, Ms., Oct. 9, 1861" pmk., stamp removed during transit & "Postage Due" Handstamp applied at destination, Very Fine, Very Scarce (Photo)   | E.VI         |
|      |                                                                                                                                                                                                                                                                            |              |

| 72 ⋈  | Ellsworth Portrait, Multicolor Design, Flags, Swords, etc., Quote below, Congressional Free Frank, Bold "Washington, D.C., Aug 26,                                                                                                                                                                                                                                                                                                | E.III |
|-------|-----------------------------------------------------------------------------------------------------------------------------------------------------------------------------------------------------------------------------------------------------------------------------------------------------------------------------------------------------------------------------------------------------------------------------------|-------|
| 73 ⋈  | 1861" pmk., Fine                                                                                                                                                                                                                                                                                                                                                                                                                  | E.VII |
| 74 ⋈  | Major General Hallech, Large Framed Gray Portrait, Bold "Washington, D.C., Jul 22, 1862" pmk., matching "Due 3", Clear Oval "Soldier's Letter", "Nashville, Ten., Jul 16, 1862" Double Circle & "Held For Postage" on Back, bit reduced at right, Fine &                                                                                                                                                                          |       |
|       | Scarce                                                                                                                                                                                                                                                                                                                                                                                                                            | E.IV  |
| 75 ⊠  | Generals, Multicolor Design, Burnside Portrait at Right, Unidentified<br>Man at Left, Eagle, Flag & Banner in Center, "New Orleans, La."                                                                                                                                                                                                                                                                                          |       |
| 76 ⋈  | pmk., "3", ms. "Soldier letter", mended tears at top, Very Scarce<br>Butter & Ellsworth, Purple Design, Oval Portraits Superimposed Over Waving Flag, Quote Below, 3c Red (26) tied by Bold Dark Blue Grid & "Cincinnati, O." pmk., slightly reduced at right, Fresh & Very Fine,                                                                                                                                                 | E.III |
|       | Scarce Type(Photo)                                                                                                                                                                                                                                                                                                                                                                                                                | E.VI  |
| 77 ⋈  | "Ellsworth Memorial.", Young Soldier with Flag, Fountain, Rural                                                                                                                                                                                                                                                                                                                                                                   |       |
| 78 ⋈  | Scene, "Youthful Integrity, Temperance, Patriotism." Below, 3c Red (26), Bold Grid, not tied, "New-York" pmk., Very Fine Cover (Photo) General Burnside, Multicolor Design, Oval Portrait on Shield, Eagle                                                                                                                                                                                                                        | E.VI  |
|       | Above, Imprints Below, 1c Blue (63), Three Singles, small faults, tied                                                                                                                                                                                                                                                                                                                                                            | E.III |
| 79 ⊠  | by "New-York" pmk., small cover nicks, Scarce & Attractive  General Hunter, Red Portrait in Fancy Blue Frame, 3c Rose (65), Well-tied by Quartered Cork, "Norfolk, Va., Feb 2 '64" Double Circle,                                                                                                                                                                                                                                 | E.III |
| 80 ⋈  | negligible age specks, tiny tear, otherwise Very Fine, Attractive & Very Scarce. Hunter served as Indiana Congressman for several years (Photo) "Our Army & Navy", Overall Black & Gray Design, General Butler & Commodore Stringham in Fancy Ovals Either Side, Naval & Ground Troops Attacking CSA Fort Across Top, 3c Rose (65), small corner fault, Beautifully tied by "Washington, D.C." pmk., Very Fine Cover, Very Scarce | E.VII |
| 81 ∞  | Martyrs, Multicolor Design, Portraits & Flags Across Top of Cover, Warren on Left, "The first officer killed in the Revolution,", Ellsworth at Right, "The first officer killed in the present Rebellion.", 3c Rose (65), narrow left s.e., tied by "Washington, D.C." pmk., Fine & Very                                                                                                                                          |       |
|       | Scarce                                                                                                                                                                                                                                                                                                                                                                                                                            | E.V   |
| 82 ⋈  | "Our Army & Navy" Overall Design, Ships & Troops Attacking Rebel Fort, General Butler & Commodore Stringham Portraits in Fancy Frames at Left & Right, 3c Rose (65), wide natural s.e., tied by                                                                                                                                                                                                                                   |       |
| 83 ⋈  | "Wahsington, D.C." pmk., Very Fine & Handsome(Photo) McClellan Portrait, Tiny Size in Center of Star, Surrounded by Ribbon, "The Star of Liberty" Imprint, 3c Rose (65), tied by "Madi-                                                                                                                                                                                                                                           | E.VII |
| 84 ⊠  | son, Wisc. Jan 15, 1863" pmk., Very Fine, Scarce(Photo) General McClellan, Overall Multicolor Design, Small Portrait in Oval, Cover Edged with Stylized Flag, Inside Framed in "Vines", "Liberty & Union", Tiny Shield, Flags, etc., 3c Rose (65) perfs. touch, vaguely tied by Target, "Fredericksburg, Pa." pmk., Fresh & Very Fine Cover,                                                                                      | E.V   |
| 85 ⋈  | Scarce                                                                                                                                                                                                                                                                                                                                                                                                                            | E.V   |
| ranso | Fine                                                                                                                                                                                                                                                                                                                                                                                                                              | E.IV  |
| 86 ⋈  | Col. L.B. Pierce, 12th Pa. Cavalry, Black Bust, 3c Rose, wide left s.e., toned spot, just tied by Town pmk., Very Fine Cover, Very Scarce                                                                                                                                                                                                                                                                                         | E.III |

| 87 ⊠ | U.S. Signal Corps, Engraved Corner Card, Eagle, Shield, Crossed Semaphore Flags, "Signal Corps, U.S.A." Below, 3c Rose (65), perfs. touch, tied by Target, "Washington, D.C." pmk., Very Fine Cover,                                                                                |            |
|------|-------------------------------------------------------------------------------------------------------------------------------------------------------------------------------------------------------------------------------------------------------------------------------------|------------|
| 88 ⋈ | Scarce  Maj. Gen. Wool., Dark Purple Portrait in Elaborate Horseshoe Frame, Cross Flags & Rifles at Bottom, Eagle & Ribbon at Top, Stars etc., 3c Rose (65), defective, tied by "Washington, D.C." Double Circle, Fresh                                                             | E.IV       |
| 89 ⊠ | Major General Wool, Beautiful Gray Blue Design, Portrait in Elaborate Frame at Left, Cannoneers Above, Sentry at Left, etc., Large Eagle & Shield at Right, 3c Rose (65), tied by "Hancock, Md." pmk., few                                                                          | E.III      |
| 90 ⋈ | Same Design, 3c Rose Pink (64b), tied by Blue "Baltimore, Md."                                                                                                                                                                                                                      | E.V<br>E.V |
| 91 ⋈ | pmk., slight aging, otherwise Fine                                                                                                                                                                                                                                                  | E.V        |
|      | BATTLE SCENES                                                                                                                                                                                                                                                                       |            |
| 92 ⊠ | Battle Scene, Multicolor "L" Shaped Design, Union Troops Charging Up a Hill, Rebels Firing Back, Naval Battle, Blue "Norfolk, Va., Oct. 7, '63" Double Circle, matching "Due 3", "Soldier's Letter" Docketing, small cover stain, otherwise Very Fine, soldier's letter enclosed on |            |
| 93 ⋈ | multicolor stationery, controversial contents                                                                                                                                                                                                                                       | E.III      |
| 94 ⋈ | Fine Cover                                                                                                                                                                                                                                                                          | E.VI       |
| 95 ⊠ | written on inside of flap                                                                                                                                                                                                                                                           | E.III      |
| 96 ⊠ | Circle, Fine & Very Scarce Cover                                                                                                                                                                                                                                                    | E.IV       |
| 97 ⋈ | Battle Scene, Blue Oval, Flags Both Sides, Charging Union Cavalry, Retreating Rebel Battery, Four Line Imprint Below, 3c Rose (65), closed tear, Grid cancel not tied, Clear "Washington, Ioa." pmk., Very Attractive, Scarce                                                       | E.IV       |
|      | NAVAL SCENES                                                                                                                                                                                                                                                                        |            |
| 98 ⊠ | Monitor & Merrimac Battle, Blue Gray Design Across Top of Cover, The Monitor & other Union Vessels Attacking the Merrimac, Imprint Below, Dark Blue "Nashville, Ten." Double Circle, matching Bold "Due 3", tiny bit reduced at right, Very Fine & Very Scarce (Photo)              | E.VI       |
| 99 ⊠ | Naval Bombardment, Purple Design Across Top of Cover, Union Ships Shelling Rebel Fort & Ships, Commodore Perry Quote Below, no pmk., but Handstamp "Due 3", "Soldiers Letter" docketing, tiny bit                                                                                   |            |
|      | reduced at right, Very Fine & Very Scarce                                                                                                                                                                                                                                           | E.V        |

| 100 ⋈ | Warships, Purple Design, Firing Mortar, Sternwheeler with Cannon, etc., "Have you heard from our Gun Boats?" Imprint, "Washington, D.C." pmk., matching "Due 3", Perfect Bold "Soldier's Letter" in Oval, cover bit worn with fairly light stain, yet Attractive & Rare,                       |        |
|-------|------------------------------------------------------------------------------------------------------------------------------------------------------------------------------------------------------------------------------------------------------------------------------------------------|--------|
| 101 ⋈ | ex-Wolcott                                                                                                                                                                                                                                                                                     | E.VIII |
| 102 ⋈ | "Soldiers Letter" docketing, Fine                                                                                                                                                                                                                                                              | E.V    |
|       | CAMPS & FORTS                                                                                                                                                                                                                                                                                  | E.V    |
| 102   |                                                                                                                                                                                                                                                                                                |        |
| 103 ⋈ | "Fortress Monroe", Overall Brown "Birdseye" View, Ships in Chesapeake Bay, etc., 3c Rose (65), defective, tied by "Columbia, Ky." pmk., ms. "due 3" deleted, cover slightly reduced with small                                                                                                 |        |
| 104 ⊠ | tears, Reasonably Attractive & Rare  "Our Brethren are in the Field" Imprint Below Blue Panel, Tents, Flag, Landscape, etc., 3c Rose (65) tied by "Saint Louis, Mo." pmk., stamp & cover have faults, Fairly Respectable Example of this Very                                                  | E.V    |
| 105 ⋈ | Scarce Design, ex-Wolcott                                                                                                                                                                                                                                                                      | E.IV   |
| 106 ⋈ | "Life Scene in Camp", Large Framed Illustration, Mounted Soldier Riding into camp "Bringing Home The Bacon" (Small Pig slung across Horse, Couple Chickens), Soldiers Sitting at Table, Dog, etc., 3c Rose (65), tied by "Memphis, Ten" pmk., slightly reduced at left, Very Fine, Very Scarce | E.VI   |
|       | MILITARY UNITS                                                                                                                                                                                                                                                                                 |        |
| 107 ⊠ | Large Shield, Multicolor Design, "Sherman's Brigade. 64th. Reg't. J.W. Forsyth Col." in Center, "Lebanon, Ky." pmk., matching "Due 3", Chaplain's "Soldier Letter" Docketing at left, cover bit reduced,                                                                                       | E.IV   |
| 108 ⋈ | Very Fine                                                                                                                                                                                                                                                                                      |        |
| 109 ⋈ | Scarce                                                                                                                                                                                                                                                                                         | E.VI   |
| 110 ⊠ | Cork, "Washington, D.C." pmk., Very Fine(Photo) "Hyman's Battery going into Dixie." Imprint Below Four Horse Team Pulling Cannon, Soldiers, Blue Design on Orange Cover, 3c Rose (65) tied by "Old Point Comfort, Va." Double Circle, Very Fine-                                               | E.V    |
| 111 ∞ | Standing Liberty, Scales, Sword, Multicolor Design, "Massachusetts Thirteenth Regiment Rifles" Imprint at Top, "Thirteenth" in Black on Gold, other Letters Gold Flecked, 3c Rose (65), tied by "Williamsport, Md." and small cover torse otherwise Very Fine, soldier's letter.               | E.V    |
|       | Md." pmk., small cover tears, otherwise Very Fine, soldier's letter accompanies on Regimental Stationery, Excellent Battle Details                                                                                                                                                             | E.IV   |