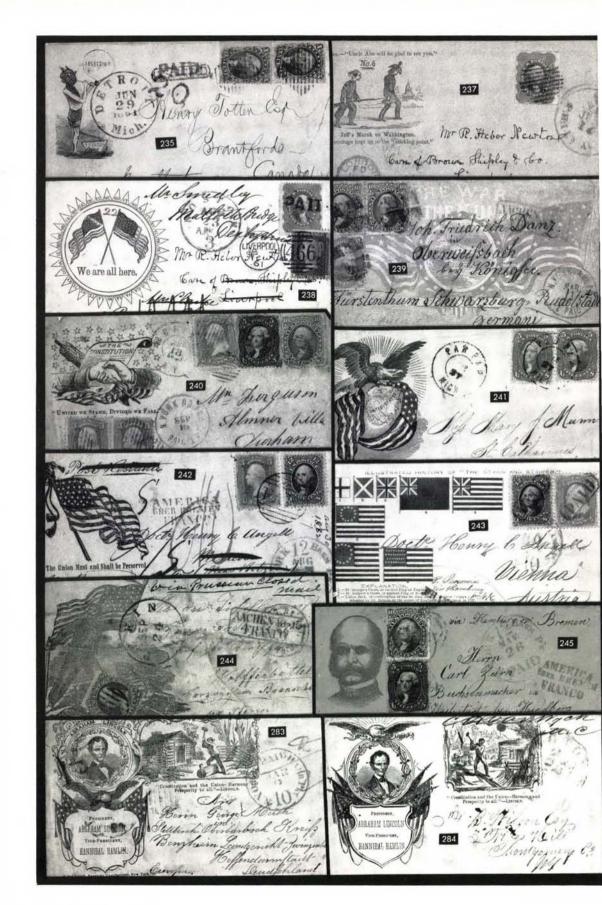

### **SOLDIERS & SAILORS**

| 60 ⋈ | "Thoughts of Home." Imprint Below Sitting Soldier, Musket & Pipe in Large Red Circle, "Nashville, Ten. Jul 8, 1864" pmk., "Due 3" in Circle, "Soldier's Letter" docketing, reduced at right with small mends, Attractive Appearing Example of this Very Scarce Design      | E.IV         |
|------|----------------------------------------------------------------------------------------------------------------------------------------------------------------------------------------------------------------------------------------------------------------------------|--------------|
| 61 ⊠ | "Success to our Cavalry." Boxed Imprint Below Mounted Cavalryman Framed in Ornate Oval, Purple Design, "Washington, D.C." pmk., Congressional Free Frank, slightly reduced at left barely into design, otherwise Fine, Very Scarce                                         | E.IV         |
| 62 ⋈ | Sailor, Multicolor Design, Surrounded by Cannon, Ship Rigging, Patriotic Symbols, 3c Red (26), tied by Straight Line "Baltimore, R.R." pmk., Bold Strike, trifle reduced at right, Fresh & Very                                                                            | EVI          |
| 63 ⋈ | Fine                                                                                                                                                                                                                                                                       | E.VI         |
| 64 ⊠ | Soldier with Flag & Musket, Plowshare in Background, Multicolor Design, "The War For The Union" Top Center, 3c Pink (64), Centered, tied by Target, "St. Joseph, Mo., Dec. 19, 1861" pmk., somewhat age toned, otherwise Fine, Very Scarce                                 | E.VII        |
| 65 ⋈ | Triptych Multicolor, Columbia, Soldiers, Horse in Various Frames,<br>Two Urns & Flag Above, Four Line "Columbia" Imprint Below, 3c<br>Rose (65) rounded corner, tied by "Trenton, N.J." Double Circle,                                                                     |              |
| 66 ⋈ | "The National Lancers At Home And Abroad" Imprint on Handsome Multicolor Cover, Three Men on White Horses, Two in Fancy Uniforms, other in Battle Dress, Tents, etc., 3c Rose (65), Grid cancel, not tied, "Port Royal, S.C." pmk., slightly reduced at right, Fine & Rare | E.IV         |
| 67 ⋈ | Cover                                                                                                                                                                                                                                                                      | E.V          |
| 68 ⋈ | "The Girl I Left Behind Me." Imprint Below Soldier Comforting Weeping Woman, Black & Red Oval, Four Line Poem at Top, 3c Rose (65), Rich Color, tied by "Miamiville, O." Double Circle, Very Fine,                                                                         | E.IV         |
| 69 ⋈ | Attractive & Scarce                                                                                                                                                                                                                                                        | E.VI         |
| 70 ⋈ | Use, Very Fine                                                                                                                                                                                                                                                             | E.V<br>E.III |
|      | UNION OFFICERS                                                                                                                                                                                                                                                             |              |
| 71 ⋈ | "Remember Ellsworth!", Multicolor Design, Ellsworth with Drawn Sword, Standing on CSA Flag, U.S. Flag at Left, "Great Barrington, Ms., Oct. 9, 1861" pmk., stamp removed during transit & "Postage Due" Handstamp applied at destination, Very Fine, Very Scarce (Photo)   | E.VI         |
|      |                                                                                                                                                                                                                                                                            |              |

| 72 ⋈  | Ellsworth Portrait, Multicolor Design, Flags, Swords, etc., Quote below, Congressional Free Frank, Bold "Washington, D.C., Aug 26,                                                                                                                                                                                                                                                                                                | E.III |
|-------|-----------------------------------------------------------------------------------------------------------------------------------------------------------------------------------------------------------------------------------------------------------------------------------------------------------------------------------------------------------------------------------------------------------------------------------|-------|
| 73 ⋈  | 1861" pmk., Fine                                                                                                                                                                                                                                                                                                                                                                                                                  | E.VII |
| 74 ⋈  | Major General Hallech, Large Framed Gray Portrait, Bold "Washington, D.C., Jul 22, 1862" pmk., matching "Due 3", Clear Oval "Soldier's Letter", "Nashville, Ten., Jul 16, 1862" Double Circle & "Held For Postage" on Back, bit reduced at right, Fine &                                                                                                                                                                          |       |
|       | Scarce                                                                                                                                                                                                                                                                                                                                                                                                                            | E.IV  |
| 75 ⊠  | Generals, Multicolor Design, Burnside Portrait at Right, Unidentified<br>Man at Left, Eagle, Flag & Banner in Center, "New Orleans, La."                                                                                                                                                                                                                                                                                          |       |
| 76 ⋈  | pmk., "3", ms. "Soldier letter", mended tears at top, Very Scarce<br>Butter & Ellsworth, Purple Design, Oval Portraits Superimposed Over Waving Flag, Quote Below, 3c Red (26) tied by Bold Dark Blue Grid & "Cincinnati, O." pmk., slightly reduced at right, Fresh & Very Fine,                                                                                                                                                 | E.III |
|       | Scarce Type(Photo)                                                                                                                                                                                                                                                                                                                                                                                                                | E.VI  |
| 77 ⋈  | "Ellsworth Memorial.", Young Soldier with Flag, Fountain, Rural                                                                                                                                                                                                                                                                                                                                                                   |       |
| 78 ⋈  | Scene, "Youthful Integrity, Temperance, Patriotism." Below, 3c Red (26), Bold Grid, not tied, "New-York" pmk., Very Fine Cover (Photo) General Burnside, Multicolor Design, Oval Portrait on Shield, Eagle                                                                                                                                                                                                                        | E.VI  |
|       | Above, Imprints Below, 1c Blue (63), Three Singles, small faults, tied                                                                                                                                                                                                                                                                                                                                                            | E.III |
| 79 ⊠  | by "New-York" pmk., small cover nicks, Scarce & Attractive  General Hunter, Red Portrait in Fancy Blue Frame, 3c Rose (65), Well-tied by Quartered Cork, "Norfolk, Va., Feb 2 '64" Double Circle,                                                                                                                                                                                                                                 | E.III |
| 80 ⋈  | negligible age specks, tiny tear, otherwise Very Fine, Attractive & Very Scarce. Hunter served as Indiana Congressman for several years (Photo) "Our Army & Navy", Overall Black & Gray Design, General Butler & Commodore Stringham in Fancy Ovals Either Side, Naval & Ground Troops Attacking CSA Fort Across Top, 3c Rose (65), small corner fault, Beautifully tied by "Washington, D.C." pmk., Very Fine Cover, Very Scarce | E.VII |
| 81 ∞  | Martyrs, Multicolor Design, Portraits & Flags Across Top of Cover, Warren on Left, "The first officer killed in the Revolution,", Ellsworth at Right, "The first officer killed in the present Rebellion.", 3c Rose (65), narrow left s.e., tied by "Washington, D.C." pmk., Fine & Very                                                                                                                                          |       |
|       | Scarce                                                                                                                                                                                                                                                                                                                                                                                                                            | E.V   |
| 82 ⋈  | "Our Army & Navy" Overall Design, Ships & Troops Attacking Rebel Fort, General Butler & Commodore Stringham Portraits in Fancy Frames at Left & Right, 3c Rose (65), wide natural s.e., tied by                                                                                                                                                                                                                                   |       |
| 83 ⋈  | "Wahsington, D.C." pmk., Very Fine & Handsome(Photo) McClellan Portrait, Tiny Size in Center of Star, Surrounded by Ribbon, "The Star of Liberty" Imprint, 3c Rose (65), tied by "Madi-                                                                                                                                                                                                                                           | E.VII |
| 84 ⊠  | son, Wisc. Jan 15, 1863" pmk., Very Fine, Scarce(Photo) General McClellan, Overall Multicolor Design, Small Portrait in Oval, Cover Edged with Stylized Flag, Inside Framed in "Vines", "Liberty & Union", Tiny Shield, Flags, etc., 3c Rose (65) perfs. touch, vaguely tied by Target, "Fredericksburg, Pa." pmk., Fresh & Very Fine Cover,                                                                                      | E.V   |
| 85 ⋈  | Scarce                                                                                                                                                                                                                                                                                                                                                                                                                            | E.V   |
| ranso | Fine                                                                                                                                                                                                                                                                                                                                                                                                                              | E.IV  |
| 86 ⋈  | Col. L.B. Pierce, 12th Pa. Cavalry, Black Bust, 3c Rose, wide left s.e., toned spot, just tied by Town pmk., Very Fine Cover, Very Scarce                                                                                                                                                                                                                                                                                         | E.III |

| 87 ⊠ | U.S. Signal Corps, Engraved Corner Card, Eagle, Shield, Crossed Semaphore Flags, "Signal Corps, U.S.A." Below, 3c Rose (65), perfs. touch, tied by Target, "Washington, D.C." pmk., Very Fine Cover,                                                                                |            |
|------|-------------------------------------------------------------------------------------------------------------------------------------------------------------------------------------------------------------------------------------------------------------------------------------|------------|
| 88 ⋈ | Scarce  Maj. Gen. Wool., Dark Purple Portrait in Elaborate Horseshoe Frame, Cross Flags & Rifles at Bottom, Eagle & Ribbon at Top, Stars etc., 3c Rose (65), defective, tied by "Washington, D.C." Double Circle, Fresh                                                             | E.IV       |
| 89 ⊠ | Major General Wool, Beautiful Gray Blue Design, Portrait in Elaborate Frame at Left, Cannoneers Above, Sentry at Left, etc., Large Eagle & Shield at Right, 3c Rose (65), tied by "Hancock, Md." pmk., few                                                                          | E.III      |
| 90 ⋈ | Same Design, 3c Rose Pink (64b), tied by Blue "Baltimore, Md."                                                                                                                                                                                                                      | E.V<br>E.V |
| 91 ⋈ | pmk., slight aging, otherwise Fine                                                                                                                                                                                                                                                  | E.V        |
|      | BATTLE SCENES                                                                                                                                                                                                                                                                       |            |
| 92 ⊠ | Battle Scene, Multicolor "L" Shaped Design, Union Troops Charging Up a Hill, Rebels Firing Back, Naval Battle, Blue "Norfolk, Va., Oct. 7, '63" Double Circle, matching "Due 3", "Soldier's Letter" Docketing, small cover stain, otherwise Very Fine, soldier's letter enclosed on |            |
| 93 ⋈ | multicolor stationery, controversial contents                                                                                                                                                                                                                                       | E.III      |
| 94 ⋈ | Fine Cover                                                                                                                                                                                                                                                                          | E.VI       |
| 95 ⊠ | written on inside of flap                                                                                                                                                                                                                                                           | E.III      |
| 96 ⊠ | Circle, Fine & Very Scarce Cover                                                                                                                                                                                                                                                    | E.IV       |
| 97 ⋈ | Battle Scene, Blue Oval, Flags Both Sides, Charging Union Cavalry, Retreating Rebel Battery, Four Line Imprint Below, 3c Rose (65), closed tear, Grid cancel not tied, Clear "Washington, Ioa." pmk., Very Attractive, Scarce                                                       | E.IV       |
|      | NAVAL SCENES                                                                                                                                                                                                                                                                        |            |
| 98 ⊠ | Monitor & Merrimac Battle, Blue Gray Design Across Top of Cover, The Monitor & other Union Vessels Attacking the Merrimac, Imprint Below, Dark Blue "Nashville, Ten." Double Circle, matching Bold "Due 3", tiny bit reduced at right, Very Fine & Very Scarce (Photo)              | E.VI       |
| 99 ⊠ | Naval Bombardment, Purple Design Across Top of Cover, Union Ships Shelling Rebel Fort & Ships, Commodore Perry Quote Below, no pmk., but Handstamp "Due 3", "Soldiers Letter" docketing, tiny bit                                                                                   |            |
|      | reduced at right, Very Fine & Very Scarce                                                                                                                                                                                                                                           | E.V        |

| 100 ⋈ | Warships, Purple Design, Firing Mortar, Sternwheeler with Cannon, etc., "Have you heard from our Gun Boats?" Imprint, "Washington, D.C." pmk., matching "Due 3", Perfect Bold "Soldier's Letter" in Oval, cover bit worn with fairly light stain, yet Attractive & Rare,                       |        |
|-------|------------------------------------------------------------------------------------------------------------------------------------------------------------------------------------------------------------------------------------------------------------------------------------------------|--------|
| 101 ⋈ | ex-Wolcott                                                                                                                                                                                                                                                                                     | E.VIII |
| 102 ⋈ | "Soldiers Letter" docketing, Fine                                                                                                                                                                                                                                                              | E.V    |
|       | CAMPS & FORTS                                                                                                                                                                                                                                                                                  | E.V    |
| 102   |                                                                                                                                                                                                                                                                                                |        |
| 103 ⋈ | "Fortress Monroe", Overall Brown "Birdseye" View, Ships in Chesapeake Bay, etc., 3c Rose (65), defective, tied by "Columbia, Ky." pmk., ms. "due 3" deleted, cover slightly reduced with small                                                                                                 |        |
| 104 ⊠ | tears, Reasonably Attractive & Rare  "Our Brethren are in the Field" Imprint Below Blue Panel, Tents, Flag, Landscape, etc., 3c Rose (65) tied by "Saint Louis, Mo." pmk., stamp & cover have faults, Fairly Respectable Example of this Very                                                  | E.V    |
| 105 ⋈ | Scarce Design, ex-Wolcott                                                                                                                                                                                                                                                                      | E.IV   |
| 106 ⋈ | "Life Scene in Camp", Large Framed Illustration, Mounted Soldier Riding into camp "Bringing Home The Bacon" (Small Pig slung across Horse, Couple Chickens), Soldiers Sitting at Table, Dog, etc., 3c Rose (65), tied by "Memphis, Ten" pmk., slightly reduced at left, Very Fine, Very Scarce | E.VI   |
|       | MILITARY UNITS                                                                                                                                                                                                                                                                                 |        |
| 107 ⊠ | Large Shield, Multicolor Design, "Sherman's Brigade. 64th. Reg't. J.W. Forsyth Col." in Center, "Lebanon, Ky." pmk., matching "Due 3", Chaplain's "Soldier Letter" Docketing at left, cover bit reduced,                                                                                       | E.IV   |
| 108 ⋈ | Very Fine                                                                                                                                                                                                                                                                                      |        |
| 109 ⋈ | Scarce                                                                                                                                                                                                                                                                                         | E.VI   |
| 110 ⊠ | Cork, "Washington, D.C." pmk., Very Fine(Photo) "Hyman's Battery going into Dixie." Imprint Below Four Horse Team Pulling Cannon, Soldiers, Blue Design on Orange Cover, 3c Rose (65) tied by "Old Point Comfort, Va." Double Circle, Very Fine-                                               | E.V    |
| 111 ∞ | Standing Liberty, Scales, Sword, Multicolor Design, "Massachusetts Thirteenth Regiment Rifles" Imprint at Top, "Thirteenth" in Black on Gold, other Letters Gold Flecked, 3c Rose (65), tied by "Williamsport, Md." and small cover torse otherwise Very Fine, soldier's letter.               | E.V    |
|       | Md." pmk., small cover tears, otherwise Very Fine, soldier's letter accompanies on Regimental Stationery, Excellent Battle Details                                                                                                                                                             | E.IV   |

| 112 ₪          | Standing Liberty, Multicolor Design, Patriotic Dress, Sword, Scale, etc., "Massachusetts Thirteenth Regiment Rifles" Imprint, "Thirteenth" Black on Gold, 3c Rose (65), Well-Centered, Deep Shade, tied                                                                        | E.IV   |
|----------------|--------------------------------------------------------------------------------------------------------------------------------------------------------------------------------------------------------------------------------------------------------------------------------|--------|
| 113 ₪          | by "Williamsport, Md." pmk., slightly reduced at right, Very Fine New-York State Seal, Overall Red Brown Design, 49th. Regt. N.Y.V. Imprint Below, Eagle, Soldier, Tents, etc., 3c Rose (65), small faults, tied by "Washington, D.C." Double Circle, slight aging, Fine Cover | E.III  |
| 114 ∞          | State Seal, "Camp Tredway." in Arc., latter neatly deleted by ms. lines, Blue Design on Yellow Buff Cover, 3c Rose (65) tied by "Fort                                                                                                                                          | F. W.  |
| 115 ₪          | Scott, Kas." pmk., trifle reduced at right, Fine                                                                                                                                                                                                                               | E.IV   |
| 116 ⋈          | Very Fine                                                                                                                                                                                                                                                                      | E.III  |
| 117 ⊠          | slightly reduced at L., otherwise Very Fine, Scarce                                                                                                                                                                                                                            | E.III  |
| 118 ⋈          | Mounted Cavalrymen, Black Design on Yellow, Troop Encampment in Background, "First Regiment Wisconsin Cavalry. Col. E. Daniels, commanding.", 3c Rose (65), Wonderfully Well-Centered, tied by Town pmk., Very Fine, Handsome & Scarce(Photo)                                  | E.V    |
| 119 ⊠          | Flag & Soldier, Drum & Musket on ground, "51st. Regt. P.V. Imprint on Flag, list of Seven Battles below, 3c Rose (65) faulty corner, tied by "Old Point Comfort, Va." pmk., Fine Cover, Scarce                                                                                 | E.III  |
| 120 ⋈<br>121 ⋈ | A Similar Cover but lists only Three Battles, Fine                                                                                                                                                                                                                             | E.IV   |
|                | docketing, Fresh & Very Fine                                                                                                                                                                                                                                                   | E.V    |
| 122 ⋈          | "Battery A, 1st N.Y. Artillery", Corner Card Imprint in Oval Surrounding Flag, Partly Printed Again on Flap on 3c Pink on Buff Entire (U59), Target Cancel, "Chambersburg, Pa." pmk., minor tears,                                                                             | EW     |
| 123 ⋈          | Regimental & Official Business Imprints, Nine Diff. Covers, incl. Overall U.S. Capitol Illustration on Back of one, one 3c Red (26), others 3c Rose (65) or "Due 3" Soldiers Letters, Variety of Towns, Nearly All                                                             | E.IV   |
|                | Very Fine, Scarce Lot                                                                                                                                                                                                                                                          | E.VII  |
|                | MAPS                                                                                                                                                                                                                                                                           |        |
| 124 ⋈          | Battle Map, Overall Lilac Design, "Corinth & Pittsburgh Battlefield," 3c Rose (65), closed tear, tied by Bold "Washington, D.C. Mar 19, 1863" Double Circle, tiny eroded spot, otherwise Very Fine Cover, Scarce(Photo)                                                        | E.VII  |
| 125 ₪          | Same Design, 3c Rose (65), Deep Shade, tied by Grid, "Augusta, Mich." pmk., Very Fine Cover(Photo)                                                                                                                                                                             | E.VIII |
| 126 ⋈          | Overall Map, Red Design of "Corinth and the scene of the great Battle at Pittsburgh, Tenn.", 3c Rose (65) tied by "Cumberland Gap, Ten." pmk., slightly reduced, Rare & Striking(Photo)                                                                                        | E.VIII |
| 127 ⋈          | Same Design, 3c Rose (65), tied by Missouri Town pmk., slightly reduced at left, Rare Cover(Photo)                                                                                                                                                                             | E.VII  |