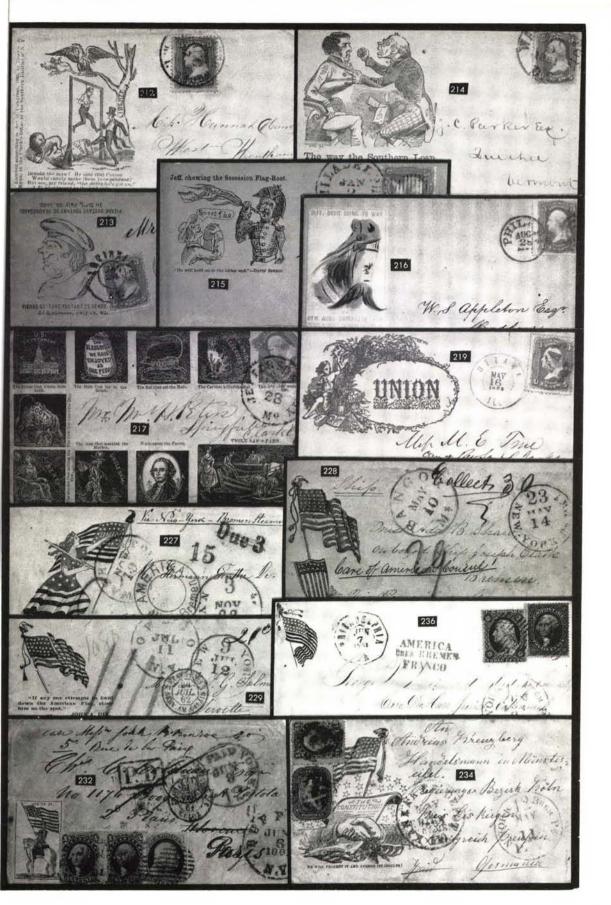

### **SOLDIERS & SAILORS**

| 60 ⋈ | "Thoughts of Home." Imprint Below Sitting Soldier, Musket & Pipe in Large Red Circle, "Nashville, Ten. Jul 8, 1864" pmk., "Due 3" in Circle, "Soldier's Letter" docketing, reduced at right with small mends, Attractive Appearing Example of this Very Scarce Design      | E.IV         |
|------|----------------------------------------------------------------------------------------------------------------------------------------------------------------------------------------------------------------------------------------------------------------------------|--------------|
| 61 ⊠ | "Success to our Cavalry." Boxed Imprint Below Mounted Cavalryman Framed in Ornate Oval, Purple Design, "Washington, D.C." pmk., Congressional Free Frank, slightly reduced at left barely into design, otherwise Fine, Very Scarce                                         | E.IV         |
| 62 ⋈ | Sailor, Multicolor Design, Surrounded by Cannon, Ship Rigging, Patriotic Symbols, 3c Red (26), tied by Straight Line "Baltimore, R.R." pmk., Bold Strike, trifle reduced at right, Fresh & Very                                                                            | EVI          |
| 63 ⋈ | Fine                                                                                                                                                                                                                                                                       | E.VI         |
| 64 ⊠ | Soldier with Flag & Musket, Plowshare in Background, Multicolor Design, "The War For The Union" Top Center, 3c Pink (64), Centered, tied by Target, "St. Joseph, Mo., Dec. 19, 1861" pmk., somewhat age toned, otherwise Fine, Very Scarce                                 | E.VII        |
| 65 ⋈ | Triptych Multicolor, Columbia, Soldiers, Horse in Various Frames,<br>Two Urns & Flag Above, Four Line "Columbia" Imprint Below, 3c<br>Rose (65) rounded corner, tied by "Trenton, N.J." Double Circle,                                                                     |              |
| 66 ⋈ | "The National Lancers At Home And Abroad" Imprint on Handsome Multicolor Cover, Three Men on White Horses, Two in Fancy Uniforms, other in Battle Dress, Tents, etc., 3c Rose (65), Grid cancel, not tied, "Port Royal, S.C." pmk., slightly reduced at right, Fine & Rare | E.IV         |
| 67 ⋈ | Cover                                                                                                                                                                                                                                                                      | E.V          |
| 68 ⋈ | "The Girl I Left Behind Me." Imprint Below Soldier Comforting Weeping Woman, Black & Red Oval, Four Line Poem at Top, 3c Rose (65), Rich Color, tied by "Miamiville, O." Double Circle, Very Fine,                                                                         | E.IV         |
| 69 ⋈ | Attractive & Scarce                                                                                                                                                                                                                                                        | E.VI         |
| 70 ⋈ | Use, Very Fine                                                                                                                                                                                                                                                             | E.V<br>E.III |
|      | UNION OFFICERS                                                                                                                                                                                                                                                             |              |
| 71 ⋈ | "Remember Ellsworth!", Multicolor Design, Ellsworth with Drawn Sword, Standing on CSA Flag, U.S. Flag at Left, "Great Barrington, Ms., Oct. 9, 1861" pmk., stamp removed during transit & "Postage Due" Handstamp applied at destination, Very Fine, Very Scarce (Photo)   | E.VI         |
|      |                                                                                                                                                                                                                                                                            |              |

| 72 ⋈  | Ellsworth Portrait, Multicolor Design, Flags, Swords, etc., Quote below, Congressional Free Frank, Bold "Washington, D.C., Aug 26,                                                                                                                                                                                                                                                                                                | E.III |
|-------|-----------------------------------------------------------------------------------------------------------------------------------------------------------------------------------------------------------------------------------------------------------------------------------------------------------------------------------------------------------------------------------------------------------------------------------|-------|
| 73 ⋈  | 1861" pmk., Fine                                                                                                                                                                                                                                                                                                                                                                                                                  | E.VII |
| 74 ⋈  | Major General Hallech, Large Framed Gray Portrait, Bold "Washington, D.C., Jul 22, 1862" pmk., matching "Due 3", Clear Oval "Soldier's Letter", "Nashville, Ten., Jul 16, 1862" Double Circle & "Held For Postage" on Back, bit reduced at right, Fine &                                                                                                                                                                          |       |
|       | Scarce                                                                                                                                                                                                                                                                                                                                                                                                                            | E.IV  |
| 75 ⊠  | Generals, Multicolor Design, Burnside Portrait at Right, Unidentified<br>Man at Left, Eagle, Flag & Banner in Center, "New Orleans, La."                                                                                                                                                                                                                                                                                          |       |
| 76 ⋈  | pmk., "3", ms. "Soldier letter", mended tears at top, Very Scarce<br>Butter & Ellsworth, Purple Design, Oval Portraits Superimposed Over Waving Flag, Quote Below, 3c Red (26) tied by Bold Dark Blue Grid & "Cincinnati, O." pmk., slightly reduced at right, Fresh & Very Fine,                                                                                                                                                 | E.III |
|       | Scarce Type(Photo)                                                                                                                                                                                                                                                                                                                                                                                                                | E.VI  |
| 77 ⋈  | "Ellsworth Memorial.", Young Soldier with Flag, Fountain, Rural                                                                                                                                                                                                                                                                                                                                                                   |       |
| 78 ⋈  | Scene, "Youthful Integrity, Temperance, Patriotism." Below, 3c Red (26), Bold Grid, not tied, "New-York" pmk., Very Fine Cover (Photo) General Burnside, Multicolor Design, Oval Portrait on Shield, Eagle                                                                                                                                                                                                                        | E.VI  |
|       | Above, Imprints Below, 1c Blue (63), Three Singles, small faults, tied                                                                                                                                                                                                                                                                                                                                                            | E.III |
| 79 ⊠  | by "New-York" pmk., small cover nicks, Scarce & Attractive  General Hunter, Red Portrait in Fancy Blue Frame, 3c Rose (65), Well-tied by Quartered Cork, "Norfolk, Va., Feb 2 '64" Double Circle,                                                                                                                                                                                                                                 | E.III |
| 80 ⋈  | negligible age specks, tiny tear, otherwise Very Fine, Attractive & Very Scarce. Hunter served as Indiana Congressman for several years (Photo) "Our Army & Navy", Overall Black & Gray Design, General Butler & Commodore Stringham in Fancy Ovals Either Side, Naval & Ground Troops Attacking CSA Fort Across Top, 3c Rose (65), small corner fault, Beautifully tied by "Washington, D.C." pmk., Very Fine Cover, Very Scarce | E.VII |
| 81 ∞  | Martyrs, Multicolor Design, Portraits & Flags Across Top of Cover, Warren on Left, "The first officer killed in the Revolution,", Ellsworth at Right, "The first officer killed in the present Rebellion.", 3c Rose (65), narrow left s.e., tied by "Washington, D.C." pmk., Fine & Very                                                                                                                                          |       |
|       | Scarce                                                                                                                                                                                                                                                                                                                                                                                                                            | E.V   |
| 82 ⋈  | "Our Army & Navy" Overall Design, Ships & Troops Attacking Rebel Fort, General Butler & Commodore Stringham Portraits in Fancy Frames at Left & Right, 3c Rose (65), wide natural s.e., tied by                                                                                                                                                                                                                                   |       |
| 83 ⋈  | "Wahsington, D.C." pmk., Very Fine & Handsome(Photo) McClellan Portrait, Tiny Size in Center of Star, Surrounded by Ribbon, "The Star of Liberty" Imprint, 3c Rose (65), tied by "Madi-                                                                                                                                                                                                                                           | E.VII |
| 84 ⊠  | son, Wisc. Jan 15, 1863" pmk., Very Fine, Scarce(Photo) General McClellan, Overall Multicolor Design, Small Portrait in Oval, Cover Edged with Stylized Flag, Inside Framed in "Vines", "Liberty & Union", Tiny Shield, Flags, etc., 3c Rose (65) perfs. touch, vaguely tied by Target, "Fredericksburg, Pa." pmk., Fresh & Very Fine Cover,                                                                                      | E.V   |
| 85 ⋈  | Scarce                                                                                                                                                                                                                                                                                                                                                                                                                            | E.V   |
| ranso | Fine                                                                                                                                                                                                                                                                                                                                                                                                                              | E.IV  |
| 86 ⋈  | Col. L.B. Pierce, 12th Pa. Cavalry, Black Bust, 3c Rose, wide left s.e., toned spot, just tied by Town pmk., Very Fine Cover, Very Scarce                                                                                                                                                                                                                                                                                         | E.III |

| 87 ⊠ | U.S. Signal Corps, Engraved Corner Card, Eagle, Shield, Crossed Semaphore Flags, "Signal Corps, U.S.A." Below, 3c Rose (65), perfs. touch, tied by Target, "Washington, D.C." pmk., Very Fine Cover,                                                                                |            |
|------|-------------------------------------------------------------------------------------------------------------------------------------------------------------------------------------------------------------------------------------------------------------------------------------|------------|
| 88 ⋈ | Scarce  Maj. Gen. Wool., Dark Purple Portrait in Elaborate Horseshoe Frame, Cross Flags & Rifles at Bottom, Eagle & Ribbon at Top, Stars etc., 3c Rose (65), defective, tied by "Washington, D.C." Double Circle, Fresh                                                             | E.IV       |
| 89 ⊠ | Major General Wool, Beautiful Gray Blue Design, Portrait in Elaborate Frame at Left, Cannoneers Above, Sentry at Left, etc., Large Eagle & Shield at Right, 3c Rose (65), tied by "Hancock, Md." pmk., few                                                                          | E.III      |
| 90 ⋈ | Same Design, 3c Rose Pink (64b), tied by Blue "Baltimore, Md."                                                                                                                                                                                                                      | E.V<br>E.V |
| 91 ⋈ | pmk., slight aging, otherwise Fine                                                                                                                                                                                                                                                  | E.V        |
|      | BATTLE SCENES                                                                                                                                                                                                                                                                       |            |
| 92 ⊠ | Battle Scene, Multicolor "L" Shaped Design, Union Troops Charging Up a Hill, Rebels Firing Back, Naval Battle, Blue "Norfolk, Va., Oct. 7, '63" Double Circle, matching "Due 3", "Soldier's Letter" Docketing, small cover stain, otherwise Very Fine, soldier's letter enclosed on |            |
| 93 ⋈ | multicolor stationery, controversial contents                                                                                                                                                                                                                                       | E.III      |
| 94 ⋈ | Fine Cover                                                                                                                                                                                                                                                                          | E.VI       |
| 95 ⊠ | written on inside of flap                                                                                                                                                                                                                                                           | E.III      |
| 96 ⊠ | Circle, Fine & Very Scarce Cover                                                                                                                                                                                                                                                    | E.IV       |
| 97 ⋈ | Battle Scene, Blue Oval, Flags Both Sides, Charging Union Cavalry, Retreating Rebel Battery, Four Line Imprint Below, 3c Rose (65), closed tear, Grid cancel not tied, Clear "Washington, Ioa." pmk., Very Attractive, Scarce                                                       | E.IV       |
|      | NAVAL SCENES                                                                                                                                                                                                                                                                        |            |
| 98 ⊠ | Monitor & Merrimac Battle, Blue Gray Design Across Top of Cover, The Monitor & other Union Vessels Attacking the Merrimac, Imprint Below, Dark Blue "Nashville, Ten." Double Circle, matching Bold "Due 3", tiny bit reduced at right, Very Fine & Very Scarce (Photo)              | E.VI       |
| 99 ⊠ | Naval Bombardment, Purple Design Across Top of Cover, Union Ships Shelling Rebel Fort & Ships, Commodore Perry Quote Below, no pmk., but Handstamp "Due 3", "Soldiers Letter" docketing, tiny bit                                                                                   |            |
|      | reduced at right, Very Fine & Very Scarce                                                                                                                                                                                                                                           | E.V        |

| 100 ⋈ | Warships, Purple Design, Firing Mortar, Sternwheeler with Cannon, etc., "Have you heard from our Gun Boats?" Imprint, "Washington, D.C." pmk., matching "Due 3", Perfect Bold "Soldier's Letter" in Oval, cover bit worn with fairly light stain, yet Attractive & Rare,                       |        |
|-------|------------------------------------------------------------------------------------------------------------------------------------------------------------------------------------------------------------------------------------------------------------------------------------------------|--------|
| 101 ⋈ | ex-Wolcott                                                                                                                                                                                                                                                                                     | E.VIII |
| 102 ⋈ | "Soldiers Letter" docketing, Fine                                                                                                                                                                                                                                                              | E.V    |
|       | CAMPS & FORTS                                                                                                                                                                                                                                                                                  | E.V    |
| 102   |                                                                                                                                                                                                                                                                                                |        |
| 103 ⋈ | "Fortress Monroe", Overall Brown "Birdseye" View, Ships in Chesapeake Bay, etc., 3c Rose (65), defective, tied by "Columbia, Ky." pmk., ms. "due 3" deleted, cover slightly reduced with small                                                                                                 |        |
| 104 ⊠ | tears, Reasonably Attractive & Rare  "Our Brethren are in the Field" Imprint Below Blue Panel, Tents, Flag, Landscape, etc., 3c Rose (65) tied by "Saint Louis, Mo." pmk., stamp & cover have faults, Fairly Respectable Example of this Very                                                  | E.V    |
| 105 ⋈ | Scarce Design, ex-Wolcott                                                                                                                                                                                                                                                                      | E.IV   |
| 106 ⋈ | "Life Scene in Camp", Large Framed Illustration, Mounted Soldier Riding into camp "Bringing Home The Bacon" (Small Pig slung across Horse, Couple Chickens), Soldiers Sitting at Table, Dog, etc., 3c Rose (65), tied by "Memphis, Ten" pmk., slightly reduced at left, Very Fine, Very Scarce | E.VI   |
|       | MILITARY UNITS                                                                                                                                                                                                                                                                                 |        |
| 107 ⊠ | Large Shield, Multicolor Design, "Sherman's Brigade. 64th. Reg't. J.W. Forsyth Col." in Center, "Lebanon, Ky." pmk., matching "Due 3", Chaplain's "Soldier Letter" Docketing at left, cover bit reduced,                                                                                       | E.IV   |
| 108 ⋈ | Very Fine                                                                                                                                                                                                                                                                                      |        |
| 109 ⋈ | Scarce                                                                                                                                                                                                                                                                                         | E.VI   |
| 110 ⊠ | Cork, "Washington, D.C." pmk., Very Fine(Photo) "Hyman's Battery going into Dixie." Imprint Below Four Horse Team Pulling Cannon, Soldiers, Blue Design on Orange Cover, 3c Rose (65) tied by "Old Point Comfort, Va." Double Circle, Very Fine-                                               | E.V    |
| 111 ∞ | Standing Liberty, Scales, Sword, Multicolor Design, "Massachusetts Thirteenth Regiment Rifles" Imprint at Top, "Thirteenth" in Black on Gold, other Letters Gold Flecked, 3c Rose (65), tied by "Williamsport, Md." and small cover torse otherwise Very Fine, soldier's letter.               | E.V    |
|       | Md." pmk., small cover tears, otherwise Very Fine, soldier's letter accompanies on Regimental Stationery, Excellent Battle Details                                                                                                                                                             | E.IV   |

| 112 ₪          | Standing Liberty, Multicolor Design, Patriotic Dress, Sword, Scale, etc., "Massachusetts Thirteenth Regiment Rifles" Imprint, "Thirteenth" Black on Gold, 3c Rose (65), Well-Centered, Deep Shade, tied                                                                        | E.IV   |
|----------------|--------------------------------------------------------------------------------------------------------------------------------------------------------------------------------------------------------------------------------------------------------------------------------|--------|
| 113 ₪          | by "Williamsport, Md." pmk., slightly reduced at right, Very Fine New-York State Seal, Overall Red Brown Design, 49th. Regt. N.Y.V. Imprint Below, Eagle, Soldier, Tents, etc., 3c Rose (65), small faults, tied by "Washington, D.C." Double Circle, slight aging, Fine Cover | E.III  |
| 114 ∞          | State Seal, "Camp Tredway." in Arc., latter neatly deleted by ms. lines, Blue Design on Yellow Buff Cover, 3c Rose (65) tied by "Fort                                                                                                                                          | F. W.  |
| 115 ₪          | Scott, Kas." pmk., trifle reduced at right, Fine                                                                                                                                                                                                                               | E.IV   |
| 116 ⋈          | Very Fine                                                                                                                                                                                                                                                                      | E.III  |
| 117 ⊠          | slightly reduced at L., otherwise Very Fine, Scarce                                                                                                                                                                                                                            | E.III  |
| 118 ⋈          | Mounted Cavalrymen, Black Design on Yellow, Troop Encampment in Background, "First Regiment Wisconsin Cavalry. Col. E. Daniels, commanding.", 3c Rose (65), Wonderfully Well-Centered, tied by Town pmk., Very Fine, Handsome & Scarce(Photo)                                  | E.V    |
| 119 ⊠          | Flag & Soldier, Drum & Musket on ground, "51st. Regt. P.V. Imprint on Flag, list of Seven Battles below, 3c Rose (65) faulty corner, tied by "Old Point Comfort, Va." pmk., Fine Cover, Scarce                                                                                 | E.III  |
| 120 ⋈<br>121 ⋈ | A Similar Cover but lists only Three Battles, Fine                                                                                                                                                                                                                             | E.IV   |
|                | docketing, Fresh & Very Fine                                                                                                                                                                                                                                                   | E.V    |
| 122 ⋈          | "Battery A, 1st N.Y. Artillery", Corner Card Imprint in Oval Surrounding Flag, Partly Printed Again on Flap on 3c Pink on Buff Entire (U59), Target Cancel, "Chambersburg, Pa." pmk., minor tears,                                                                             | EW     |
| 123 ⋈          | Regimental & Official Business Imprints, Nine Diff. Covers, incl. Overall U.S. Capitol Illustration on Back of one, one 3c Red (26), others 3c Rose (65) or "Due 3" Soldiers Letters, Variety of Towns, Nearly All                                                             | E.IV   |
|                | Very Fine, Scarce Lot                                                                                                                                                                                                                                                          | E.VII  |
|                | MAPS                                                                                                                                                                                                                                                                           |        |
| 124 ⋈          | Battle Map, Overall Lilac Design, "Corinth & Pittsburgh Battlefield," 3c Rose (65), closed tear, tied by Bold "Washington, D.C. Mar 19, 1863" Double Circle, tiny eroded spot, otherwise Very Fine Cover, Scarce(Photo)                                                        | E.VII  |
| 125 ₪          | Same Design, 3c Rose (65), Deep Shade, tied by Grid, "Augusta, Mich." pmk., Very Fine Cover(Photo)                                                                                                                                                                             | E.VIII |
| 126 ⋈          | Overall Map, Red Design of "Corinth and the scene of the great Battle at Pittsburgh, Tenn.", 3c Rose (65) tied by "Cumberland Gap, Ten." pmk., slightly reduced, Rare & Striking(Photo)                                                                                        | E.VIII |
| 127 ⋈          | Same Design, 3c Rose (65), tied by Missouri Town pmk., slightly reduced at left, Rare Cover(Photo)                                                                                                                                                                             | E.VII  |