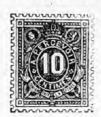

r>849.<br>, brod<br>blue<br>1861.<br>green<br>brow<br>blue<br>red<br>1865-6 | Head Win             | Leopold I.                                            | 5<br>10<br>15<br>25<br>2<br>3 | 15<br>5<br>2                     |





| 1869. | Amme a  | nd Head.   |
|-------|---------|------------|
| 1809. | ATTHE O | HE TIBUEL. |

| 1  | centime | arms. | green   | 2  |   |
|----|---------|-------|---------|----|---|
| 9  | 11      |       | blue    | 3  |   |
| 5  | 8.0     | 4.4   | amber   | 5  | 2 |
| 8  | 11      | 44    | violet  | 8  |   |
| 10 | 41      | bead  | green   | 10 | 2 |
| 20 | - 11    | 44    | blue    | 15 | 2 |
| 30 |         | 133   | amber   | 20 | 2 |
| 40 | 44      | 14    | carmine | 20 | 5 |
| 1  | frank   | 1.50  | violet  | 50 | 5 |

#### Returned Letter Stamps.



| 10 | centimes, | 1870, | greenblue | 10 |
|----|-----------|-------|-----------|----|
| 20 | **        | **    | blue      |    |

#### BERGEDORF. 1860. Arms.

| 14 SC | hillin | g,violet     | 3  | 00 |
|-------|--------|--------------|----|----|
| 3     | 64     | rose         | 3  | 00 |
| 16    |        | blue         | 13 | 5  |
| 1     | 44     | white        |    | 6  |
| 134   | 44     | yellow       |    | 8  |
| 3     | 56     | blue on rose |    | 8  |
| 4     | **     | brown        |    | 10 |

### BERMUDA.

|   |         | 1865. Head Victoria. |   |    |
|---|---------|----------------------|---|----|
| 1 | penny   | red,                 | 8 | 5  |
| 2 |         | bine                 |   | 10 |
| 6 | **      | violet               |   | 15 |
| 1 | shillin | ng green,