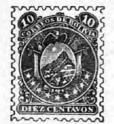

|----------------------|---|----|
| 1 | penny   | red,                 | 8 | 5  |
| 2 |         | bine                 |   | 10 |
| 6 | **      | violet               |   | 15 |
| 1 | shillin | ng green,            |   | 15 |
|   |         |                      |   |    |

### BOLIVAR.

| 1866. Very Small.        |    |
|--------------------------|----|
| 10 centavos, red         | 40 |
| 10 centavos, 1863, green |    |

### BOLIVIA.

| 40 | 01.  | 230 | n'y | <br>, 1 | 6.1 | 0 | C | " | /6 | E |  |  |
|----|------|-----|-----|---------|-----|---|---|---|----|---|--|--|
| os | gree | n.  |     |         |     |   |   | , |    |   |  |  |

50

1

| 5   | 41   | violet |
|-----|------|--------|
|     |      |        |
| 10  | 44   | brown  |
| 50  | .146 | orange |
| 100 | 14   | blue   |



| 5 c | entav | os, 1868, green | 10  |
|-----|-------|-----------------|-----|
| 10  | 44    | red             | 10  |
| 50  | 66    | blue            | *** |
| 100 | 46    | yellow          |     |
| 500 | 44    | black           |     |

#### 1871, Same as last eleven stars.

| 5   | centavos. | green  |
|-----|-----------|--------|
| 10  | 44        | red    |
| 50  | 18        | blue   |
| 100 |           | yellow |
| 500 |           | black  |

#### BRAZIL.

|          |       | 1040, Lurge sigures. |      |
|----------|-------|----------------------|------|
| 30       | reis, | black                | 50   |
| 60<br>90 | 44    |                      | 30   |
| 90       |       |                      | 2 50 |

#### 1844, Italic figures.

| 10  | re | is, bla | ck                 | 1