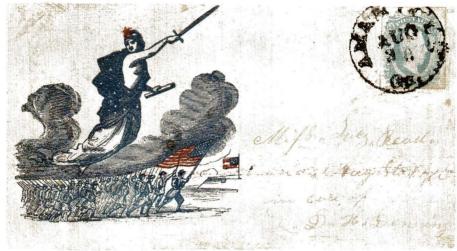

850.00+

| E-F        | 3c Red (26), 4 singles with small faults incl small replaced piece on 1 stamp, 2 tied NEW YORK MAR 27 (1861) cds to Honble Howell Cobb, Montgomery Ala - crossed out & forwarded w/2 more tied MONTGOMERY/Ala Apr/1/1861 cds to Macon, Ga, reduced at L, o/w Fine | 8 🖂  |
|------------|-------------------------------------------------------------------------------------------------------------------------------------------------------------------------------------------------------------------------------------------------------------------|------|
| 600.00     |                                                                                                                                                                                                                                                                   | 9 🖂  |
|            |                                                                                                                                                                                                                                                                   | 10 ⋈ |
| 400.00     | FLS to Richmond, Virginia "p Europa via Boston", red crayon "2", fresh,                                                                                                                                                                                           | 11 ⊠ |
| E-E<br>E-G | Sc Red (26) strip of 3 tied HOLLY SPRINGS/MISS MAY/8/18(61) on reduced legal size cover, small edge tears across B o/w Fine Unlisted with strip, Nice triple rate                                                                                                 | 12 🖂 |
| E-D        |                                                                                                                                                                                                                                                                   | 13 🖂 |
|            | Flag Patriotic, type F8-11, interesting soldier's letter headed Harper's Ferry (West) Va concerning capture of a spy, invisibly repaired at R o/w Fine, Only 6                                                                                                    | 14 ⋈ |
| 600.00     | recorded, 1986 CSA certificate                                                                                                                                                                                                                                    |      |