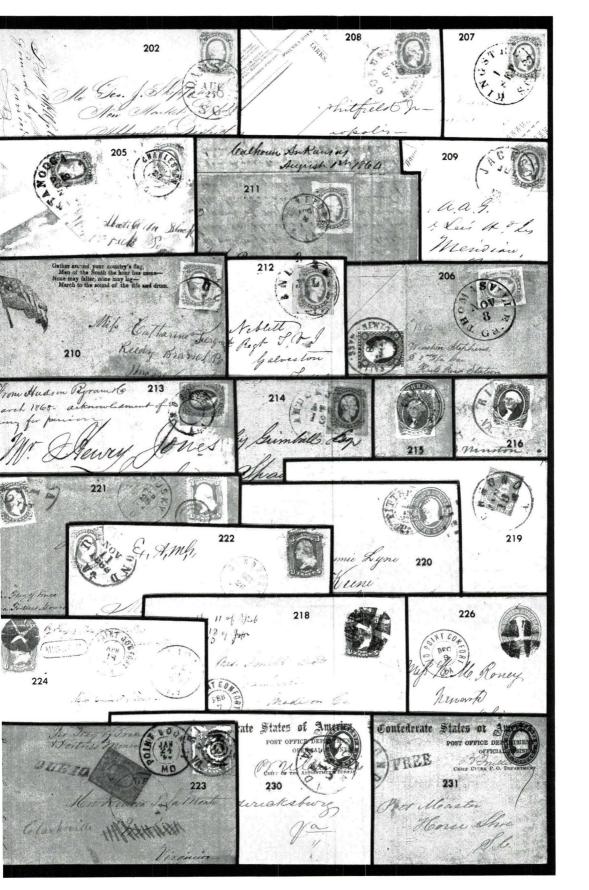

", flap missing, Very Fine, Ex-Kilbourne</li> <li>10c Blue (2), sealed tear at UL, 4 large to huge margins, tied blurry Vicksburg, Miss dc, fresh, Very Fine</li> <li>10c Blue (2), 4 large to huge margins, tied bold neat Holly Springs, Miss cds on blue, gray &amp; white floral enamel Wallpaper Cover, Very Fine, Pretty, Ex-Haas</li> <li>10c Light Milky Blue (2a), 4 large margins, tied neat Charleston, S.C. dc to "Genl Pettigrew C.S.A.", bit reduced at L, water stain at LL o/w Very Fine, Ex-Caspary &amp; Solomon</li> <li>10c Blue (2), 4 large to huge margins, tied beautifully struck Chattanooga, Tenn Feb 9, 1863 cds, fresh, reduced bit at L, Extremely Fine</li> <li>10c Light Milky Blue (2a) Stone Y, 4 margins, tied Port Hudson, La cds, bit</li> </ul> | E-G<br>E-F<br>650.00<br>E-D<br>E-F |









To the Clerk of the Hon:

Judicial District

in and for the Parish of

Plaquem

Justice's Fees, Part for PIFF

144 material and 10c Dark Blue (2b) H & L, 2 singles, w/huge margins all around, crescent shape acid flaw variety on one, tied neat New Orleans cds's on cut down legal size printed address & Corner Card, fresh, Very Fine, Pretty, Ex-Weatherly ...........

E-J

145 to the state of the state o

(820.00)



146 ⋈ 6 2c Green (3), 4 margins, tied perfectly struck Richmond, Va cds to drop cover, Extremely Fine, A Beauty, 1986 CSA certificate, Unpriced in Scott, Dietz cv

4,000.00



|       | neat triple strike Savannah, Ga Paid cds, slit at B center of cover not affecting looks, Rare Gem, signed Dietz, Ex-Knapp & Dietz, 1966 P.F. certificate | 0.00   |
|-------|------------------