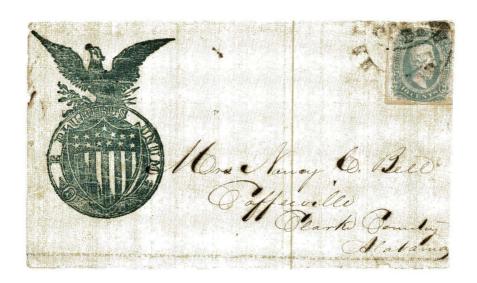

en (11d), 4 margins, tied neat Charleston, S.C. cds on all over fancy orange Hats, Caps & Straw Goods Advertising Cover, tiny tear at LL, Very                                  |        |
| 105   | Fine, Exhibition piece                                                                                                                                                                 | E-H    |
| 195 ⋈ | <b>10c Green (11d)</b> tied pre-war Charleston Paid cds (scarce) to a doctor on <b>Turned Cover</b> bearing 10c Greenish (11c), 4 margin, tied Graniteville, S.C.                      |        |
|       | cds to Lieut at Camp Jackson, Very Fine                                                                                                                                                | E-F    |



| 196 ಟ | 10c Blue (11) tied blurry Chattanooga, Ten - probably Army of Tenn field cancel but unable to rule out all doubt, on Captured Union Patriotic (Walcott #2464) of Eagle & Shield in blue, bit reduced at R, tiny nick at B, Fine, Scarce, 1986 CSA certificate | E-H    |
|-------|---------------------------------------------------------------------------------------------------------------------------------------------------------------------------------------------------------------------------------------------------------------|--------|
| 197 🖂 | 10c Blue Perforated (11e) tied light Demopolis, Ala cds, Very Fine, Ex-Emerson