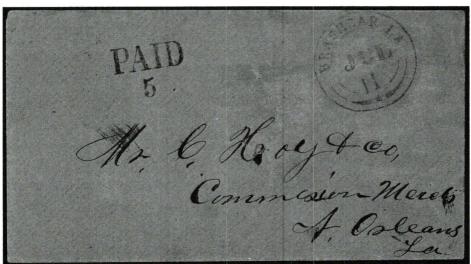

185 ⋈

10c Blue (11) Left sheet margin, bit gum stained, nice 4 margin copy, tied clearly struck Quincy Flor. cds, fresh, Extremely Fine, Ex-Green ......

186 ≥

**10c Blue (11),** 4 large margins, tied bold blurry **Welaka, Fla** dc *to c/o Gen Bragg,* Bryant-Stephens correspondence, Fine

E-H

265.00

265.00

| 187 🔀 | 10c Milky Blue (11a) tied neat Little Rock, Ark dc, flap missing & cover creases o/w Fine                                                                                              | 190.00 |
|-------|----------------------------------------------------------------------------------------------------------------------------------------------------------------------------------------|--------|
| 188 ⋈ | 10c Blue (11), 4 huge margins, tied socked-on-the-nose Selma, Ala cds, printed Southern Telegraph companies telegram enclosure, bit reduced at L, light stains o/w Very Fine, Ex-Brugh | E-D    |
| 189 🖂 | 10c Blue (11) tied bold blurry Augusta, Ga cds on crossed out Connecticut Fire Insurance Corner Card, trifle soiled, Fine                                                              | E-H    |
| 190 ⋈ | 10 Greenish (11c) tied Pittsboro, N.C. cds on cover made from printed Boarding School Form, Very Fine                                                                                  | E-D    |
| 191 ⊠ | <b>10c Blue (11),</b> ample to huge margins tied beautifully struck Barnesville, Ga. cds on <b>Turned Cover</b> bearing ROSWELL/Ga. PAID/5 HSP inside, fresh, Very Fine                | E-F    |
| 192 ⋈ | 10c Blue (11), 4 margins, tied neat Charleston, S.C. dc on semi-official of Head Quarters, Department of So. Ca., Ga. and Fla, type I, Very Fine Gem                                   | 160.00 |
| 193 🖾 | 10c Greenish (11c), 4 large margins tied bold neat Adam's Run, S.C. cds on cover made from Bookseller's Broadside, Extremely Fine & Showy                                              | E-F    |
| 194 🖂 | 10c Green (11d), 4 margins, tied neat Charleston, S.C. cds on all over fancy orange Hats, Caps & Straw Goods Advertising Cover, tiny tear at LL, Very                                  |        |
| 105   | Fine, Exhibition piece                                                                                                                                                                 | E-H    |
| 195 ⋈ | <b>10c Green (11d)</b> tied pre-war Charleston Paid cds (scarce) to a doctor on <b>Turned Cover</b> bearing 10c Greenish (11c), 4 margin, tied Graniteville, S.C.                      |        |
|       | cds to Lieut at Camp Jackson, Very Fine                                                                                                                                                | E-F    |