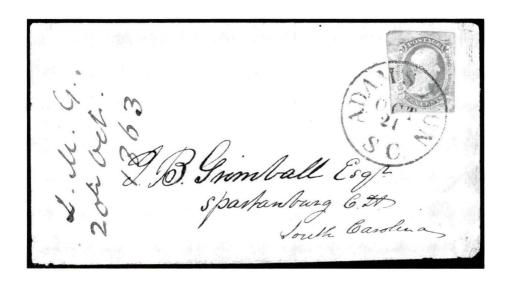

50 ⋈ Tuscumbia, Ala 5c Black (84XU1), red ms "Jno. M. Bowers P.M.", Oct 29, 1861 town cancel, Very Fine, Ex-Ferrari, Caspary & Hind, Only 1 recorded with postmasters signature (only 8 in all) .....

51 Minimum, Ala 5c Green on gray blue (86X3) tied usual light blurry town cancel to pristine blue cover, Very Fine, Gem, Ex-Caspary & Hart, Only 9 recorded