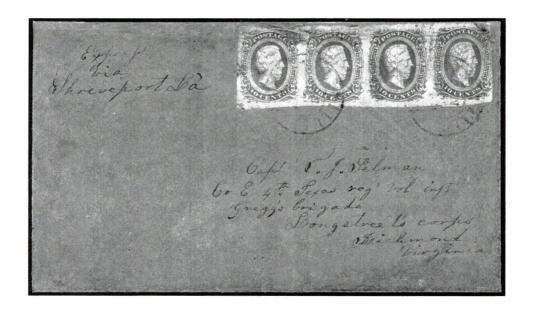

sing, Very Fine, Double rate                                                                                                                                                                                                                  | E-D    |
| 199 🖂 | 10c Blue (11) 3 singles, all 4 margins, tied light Crockett, Texas double strike                                                                                                                                                                              |        |
|       | cds on FL, Fine, Rare triple rate Ex-Everett & Mueller                                                                                                                                                                                                        | E-H    |



200 

10c Blue (11) Strip of 4, small faults, nice margins, tied double strike Marshall, Texas, ms "Express via Shreveport, La" to "Co. E 4th Texas Reg Vol Inft Gregg's Brigade Longstreet's Corp, expertly & invisibly repaired at UL, Very Fine appearance, Rare, Trans-Mississippi

4,500.00



| 201 🖂 | 10c Greenish (12c), 4 huge margins, tied Washington, Ark to Hillsboro, Ark ms "by express Black" & "Paid \$1.00" for private ex- |                                                                                                                                                                                                                                                                                                                        |
|-------|-------------------------------------------