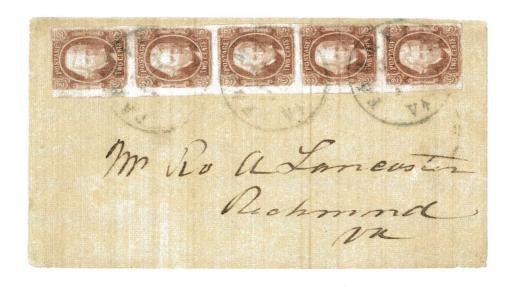

| 7 | $\boxtimes$ | 5c Brown (30A) strip of 3, part scissor cut, tied 2 neat NEW OR-        |
|---|-------------|-------------------------------------------------------------------------|
|   |             | LEANS/LA. 21/MAR (1861) cds's on small black bordered mourning          |
|   |             | cover, various colorful transit markings to France, tiny scissor cut at |
|   |             | L, Extremely Fine, Flashy & Scarce                                      |