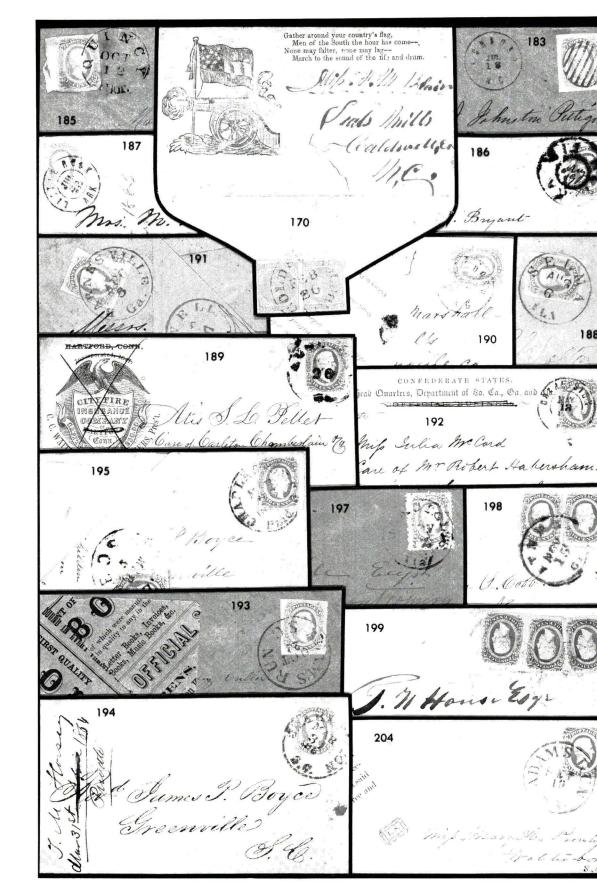

er", flap missing, Very Fine, Ex-Kilbourne</li> <li>10c Blue (2), sealed tear at UL, 4 large to huge margins, tied blurry Vicksburg, Miss dc, fresh, Very Fine</li> <li>10c Blue (2), 4 large to huge margins, tied bold neat Holly Springs, Miss cds on blue, gray &amp; white floral enamel Wallpaper Cover, Very Fine, Pretty, Ex-Haas</li> <li>10c Light Milky Blue (2a), 4 large margins, tied neat Charleston, S.C. dc to "Genl Pettigrew C.S.A.", bit reduced at L, water stain at LL o/w Very Fine, Ex-Caspary &amp; Solomon</li> <li>10c Blue (2), 4 large to huge margins, tied beautifully struck Chattanooga, Tenn Feb 9, 1863 cds, fresh, reduced bit at L, Extremely Fine</li> <li>10c Light Milky Blue (2a) Stone Y, 4 margins, tied Port Hudson, La cds, bit</li> </ul> | E-G<br>E-F<br>650.00<br>E-D<br>E-F |









To the Clerk of the Hon:

Judicial District

in and for the Parish of

Plaquem

Justice's Fees, Part for PIFF

144 material and 10c Dark Blue (2b) H & L, 2 singles, w/huge margins all around, crescent shape acid flaw variety on one, tied neat New Orleans cds's on cut down legal size printed address & Corner Card, fresh, Very Fine, Pretty, Ex-Weatherly ...........

E-J

145 to the state of the state o

(820.00)



146 ⋈ 6 2c Green (3), 4 margins, tied perfectly struck Richmond, Va cds to drop cover, Extremely Fine, A Beauty, 1986 CSA certificate, Unpriced in Scott, Dietz cv

4,000.00



|       | neat triple strike Savannah, Ga Paid cds, slit at B center of cover not affecting looks, Rare Gem, signed Dietz, Ex-Knapp & Dietz, 1966 P.F. certificate | 0.00   |
|-------|----------------