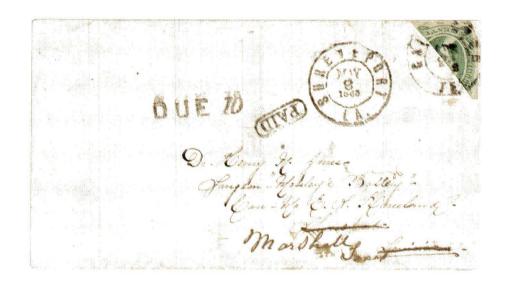

| - 1    |

Cover bearing 2 singles 5c Blue (7) tied Albany, Ga cds, (this is

turnable) Fine, signed Dietz, 1972 APS certificate ...... 950.00 +



# **CIVILIAN FLAG OF TRUCE**

| E-E      | 3c Rose (65) oxidized, cork canceled, small faults, neat Old Point Comfort, Va dc to New York, file folds, Mott-Bostick correspondence (see Jan-Feb 1974 "Confederate Philatelist" article), fresh, Very Good