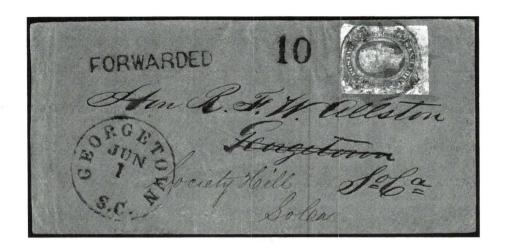

| E-G                                                                                                                                                                                                                                                                                                                    |
|       |                                                                                                                                  | boro, Ark ms "by express Black" & "Paid \$1.00" for private express delivery, ms on the back flap "I will leave Hampton Calhoun County on the 6th of Nov have your letter there by that time and I will take it to the Army. E W B", expertly & invisibly repaired cover, reduced bit at B, Very Fine appearance, Rare |



| 203 🖂 | 10c Greenish (12c), 4 margins, couple tiny faults, tied Mobile, Ala dc to Georgetown, S.C. where forwarded w/SL FORWARDED & (Due) 10 to Society Hill,