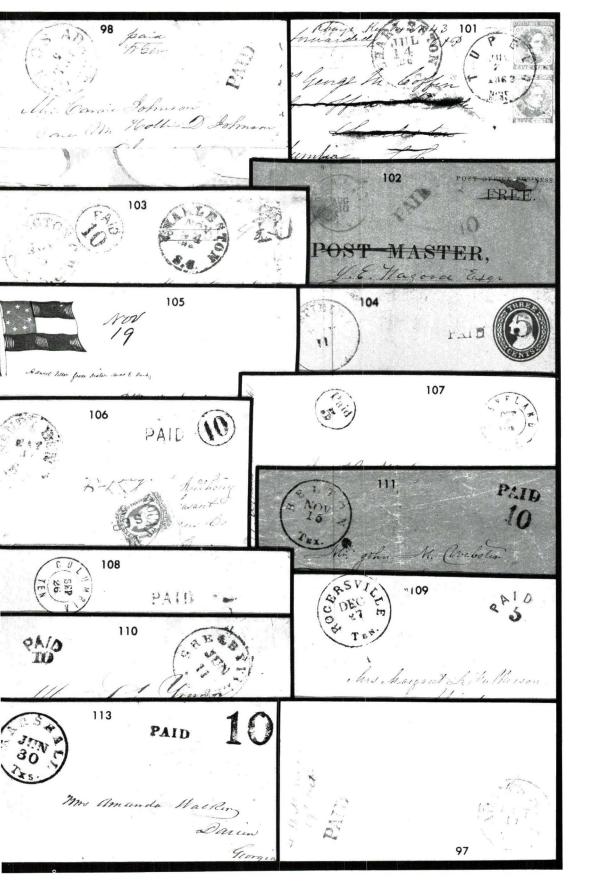

oldier's letter questioning Sec. of War L.P. Walker resigning due to ill health but then being made a general vales troop deings in Ky.                              |
| 160.00        | general - also troop doings in Ky.  109 September 109 September 2007  109 ROGERSVILLE/TEN. PAID/5 HSP, type II, gorgeous strikes, reduced at T o/w Extremely Fine                                                                                                                                       |
| 150.00        | 110 🖾 SHELBYVILLE/TE PAID/10 HSP, type III, Fine, Ex-Judd                                                                                                                                                                                                                                               |



PAD 10, In Twoling A Dums R Dankenstey Ego 2 JanhouE low Greenly Lavidon Di Witherspore Congre

| 111 ⋈ | BELTON/TEX. PAID/10 HSP, type IB, gorgeous dark strikes, file fold, bit reduced at R, Very Fine | 150.00 |
|-------|-------------------------------------------------------------------------------------------------|--------|
| 112 🖂 | CLINTON/TEX. PAID/10 HSP, type III, neat clear strikes on small square FL,                      |        |
|       | Very Fine, Ex-Kohn                                                                              | 250.00 |
| 113 🖂 | MARSHALL/TXS. PAID/10 HSP, type IIC, incredibly bold strikes, listed in Dietz                   |        |
|       | as "not confirmed" so may be the only known one, on green FLS, Extremely                        |        |