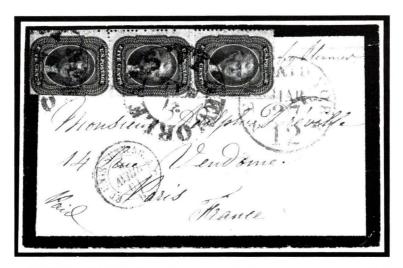

| 7 | $\boxtimes$ | 5c Brown (30A) strip of 3, part scissor cut, tied 2 neat NEW OR-        |
|---|-------------|-------------------------------------------------------------------------|
|   |             | LEANS/LA. 21/MAR (1861) cds's on small black bordered mourning          |
|   |             | cover, various colorful transit markings to France, tiny scissor cut at |
|   |             | L, Extremely Fine, Flashy & Scarce                                      |