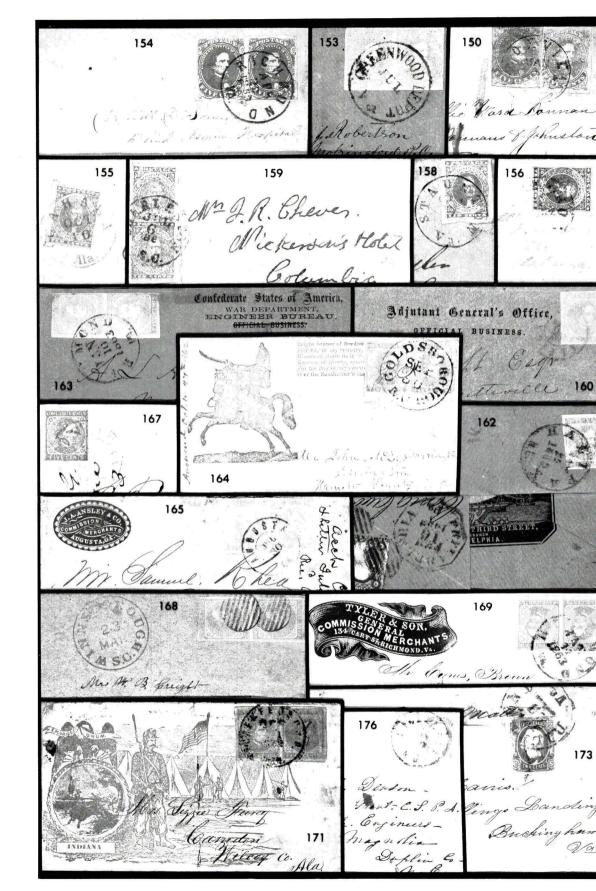

## CONFEDERATE STAMPLESS (arranged alphabetically by State & Town - Dietz types and values)

| 52 ⋈      | CHUNENNUGGE/Ala. PAID 5, bold brownish strikes on all over gray Banking        |        |
|-----------|--------------------------------------------------------------------------------|--------|
|           | House advertising cover, bit reduced at R, tiny repairs at LR & LB, Fine,      |        |
|           | Striking, Ex-Kohn, Only recorded example                                       | E-G    |
| 53 ⋈      | FORT DEPOSIT/ALA PAID 5 HSP, the only recorded example, blurry strikes on      |        |
|           | charming fancy printed Dry Goods Corner Card, fresh lemon cover, tiny tear     |        |
|           | at T o/w Very Fine, Pretty, Ex-Kohn                                            | E-H    |
| 54 ⋈      | TUSKEGEE/ALA. PAID/5 HSP, gorgeous blue strikes, tiny sealed tear at UL o/w    |        |
|           | Extremely Fine, Ex-Emerson, 3 examples recorded                                | 125.00 |
| 55 ⋈      | UNION/ALA PAID/5 HSP, unusual thick bold strikes, to "Pinkney Guards", slight- |        |
|           | ly reduced at R a bit into address, Very Fine, Ex-Kohn & Everett, Only record- |        |
|           | ed example, 1986 CSA certificate                                               | 175.00 |
| 56 ⋈      | UNIONTOWN/Ala. 10/PAID, bold strikes, faintest staining, Very Fine, Ex-Dietz,  |        |
|           | Only 2 examples recorded                                                       | 150.00 |
| 57 ⋈      | HELENA/ARK PAID 10 HSP, neat clear strikes on printed Corner Card, Carroll     |        |
| Turkers . | Hoy correspondence, fresh, Extremely Fine Beauty                               | E-I    |
| 58 ⊠      | LAKE VILLAGE/ARK. PAID/5 CENTS, gorgeous bold strikes, Carroll Hoy corre-      |        |
|           | spondence, bit reduced at T, Extremely Fine Gem                                | 500.00 |
| 59 ⊠      | LEWISVILLE/ARK PAID 10 HSP on embossed fancy ladies cover, light can-          |        |
|           | cels, Hoy correspondence, fresh, Fine Charmer                                  | 400.00 |
| 60 ⋈      | SEARCY/ARK PAID/10 neat HSP, LL corner turned to show green pastel inside,     |        |
|           | Very Fine, Ex-Kohn                                                             | 325.00 |
| 61 ⋈      | VAN BUREN/ARK. PAID 10 HSP, bold strikes, heavy docketing, flap missing,       |        |
| 2.2       | fascinating & amusing soldier's letter, Very Fine, Scarce, Ex-Lemley           | 275.00 |
| 62 ⊠      | ADAMSVILLE/Fla. PAID/5 HSP, beautifully struck on small square FL to Fla,      |        |
|           | fresh, Extremely Fine, Only 3 recorded                                         | 350.00 |

| 63 ⋈ | GAINESVILLE/FLA PAID/10 HSP, neat light strikes on yellow & gray Wallpaper Cover, fresh, Very Fine Showpiece                                                     | E-K    |
|------|------------------------------------------------------------------------------------------------------------------------------------------------------------------|--------|
| 64 ⋈ | WARRINGTON/Fla. PAID/5 HSP, nicely struck on Tent & Flag Patriotic, type TF-1, Slogan 48, Impt 5, flap missing, slight address ink smear at LR, Very Fine        | E-K    |
| 65 ⋈ | WELAKA/FLA PAID/10c, beautifully struck, Bryant-Stephens correspondence, to E. Fla., Very Fine                                                                   | 300.00 |
| 66 ⊠ | KINGSTON/GA PAID/5 HSP, bold strikes on Tent & Flag Patriotic, type TF-1, Impt 5, Unlisted Slogan og "ATLANTA GRAYS./8th Reg. Geo. Vol.", Fine & Showy           | 500.00 |
| 67 ⋈ | MONTICELLO/GA. PAID/5 brilliant green HSP, type IA, small restored piece at UR & flap missing o/w Fine, Beautiful unusual color, Only 4 recorded                 | 125.00 |
| 68 ⊠ | MORGAN/GA PAID(10), neat strikes on flashy bright pink & gray floral Wallpaper Cover, tiny sealed tear at LR o/w Very Fine, Showy, Ex-Matz                       | E-G    |
| 69 ⋈ | SANDERSVILLE/Ga. PAID/10 HSP, type IC in <i>blue</i> , couple light pale stains & flap missing o/w Very Fine hand drawn map of Battle of Bull Run on back!,      | 00.00  |
| 70 🖂 | soldier's letter, Ex-Hollowbush, Only 3 recorded  SPARTA/Ga. PAID/5, type IA red HSP, to Hon. Alexander H. Stephens (VP-CSA), reduced bit at T, fresh, Very Fine | 90.00  |

Chy Hell 59 New Orleans La Col. Thos I lasthen PAINS 74 76 PAID. TO Mon Carroll Hoy & Co Vew Corleans (PAID) 5 77. Cho Ben OA Paid & 80 Vers Caroll Ko 10 m Lewis Thompson Walesperd

| 71 🖂        | THOMASTON/Ga. PAID/5 HSP, boldly struck on chocolate brown embossed<br>Dry Goods Corner Card, slight address ink offset, bit reduced at L, Very Fine<br>Charmer | F-I    |
|-------------|-----------------------------------------------------------------------------------------------------------------------------------------------------------------|--------|
| 72 🖂        | VALDOSTA/GA. PAID/10 HSP, neatly struck on cover homemade from Dry Goods store statement, open 3 sides to show design inside, enclosure, Very                   | E-1    |
|             | Fine                                                                                                                                                            | E-D    |
| <b>73</b> ⋈ | COLUMBUS/KY PAID/5 HSP, type I, from 12th Regt. T. V. to Tenn., most of back                                                                                    |        |
|             | flap missing interesting soldier's letter, Extremely Fine, Rare                                                                                                 | 600.00 |
| 74 🖂        | BATON ROUGE/LA PAID/10 HSP, type IB, LL corner turned to show blue inside,                                                                                      |        |
|             | fresh & Fine, Only 4 recorded                                                                                                                                   | 200.00 |

|              | La.                                                                                                                                                                                                 |                  |
|--------------|-----------------------------------------------------------------------------------------------------------------------------------------------------------------------------------------------------|------------------|
| 75 ⋈         | BRASHEAR/LA PAID/5 HSP, type IA, beautiful strikes, fancy cds, Hoy correspon-                                                                                                                       | 252.22           |
| 76 ⋈         | dence, internal sealed tear o/w Very Fine, Ex-Everett, Only 3 recorded  CLINTON/LA PAID/5 HSP, type IIA, neat bold strikes on wavy lined cover, Hoy                                                 | 250.00           |
| , 0 ==       | correspondence, fresh, Extremely Fine, Ex-Emerson & Everett                                                                                                                                         | 175.00           |
| 77 🖂         | FILMORE/LA PAID/5 HSP type IA, listed as blue but may be violet - definitely a                                                                                                                      |                  |
|              | bright shade, Hoy correspondence, fresh, Extremely Fine Gem, Ex-Everett,  Only recorded example                                                                                                     | 225.00           |
| 78 ⋈         | KEACHIE/LA PAID/5 HSP, type IA, lovely neat strikes on charming embossed                                                                                                                            | 225.00           |
|              | cover, Extremely Fine Gem, Ex-Everett, Only 5 recorded                                                                                                                                              | 175.00           |
| 79 ₪         | LECOMTE/LA PAID/10 HSP, type IA, gorgeous bold strikes, fresh Extremely                                                                                                                             |                  |
| 80 ₪         | Fine, Ex-Kohn, Only 3 recorded                                                                                                                                                                      | 200.00           |
| 6U 🖂         | MANSFIELD/La. PAID/5 HSP, type IA, boldly struck on lemon cover, Extremely Fine, Ex-Kohn, Only 2 recorded                                                                                           | 175.00           |
| 81           | forwarded with Due 5 to Waterford on Waving 11 Star Flag Patriotic, type F11-5, couple light file folds & tiny tear along left edge o/w                                                             | 0.00             |
| 82 ⋈<br>83 ⋈ | CANTON/Mi PAID 5 HSP, type IV, Hoy correspondence, Very Fine                                                                                                                                        | 200.00<br>175.00 |
| 84           | CORINTH/MISS PAID/10 HSP, type III, incredibly strong strikes on 11 Star "T" (for Tennessee) Flag Patriotic, type F11-8, Ver. 6, on small slightly stained cover, Extremely Showy, Ex-Muzzy & Matz, |                  |

Only 19 recorded .....

800.00 +

86 PAID Paid 3 S.M. Meek, anole, How Ho 92 Mil Francis Brown defits 89 94 95 99 Compagt. freen Pand He.

| 88 🖂 | CAROLINA CITY N.C. 5 PAID HSP, bold strike on 7 Star Flag w/Streamer             |        |
|------|----------------------------------------------------------------------------------|--------|
|      | Patriotic, type F7-9, small light stains o/w Fine, Only 13 recorded              | 500.00 |
| 89 🖂 | LENOIR/N.C. PAID/5 blue HSP, type I, on blue FL, good war letter, faint staining |        |
|      | o/w Fine                                                                         | 125.00 |

| E-K           | OXFORD/N.C. JUN/1 (1861) PAID 5 First Day of the Confederate Postal Service, to Tenn - Union, therefore ms "Due 3" for U.S. rate owed, flap missing, few small edge tears & tiny restored piece at T, fresh, Fine appearance, Rare, Ex-Everett, 1986 CSA certificate                                    |
|---------------|---------------------------------------------------------------------------------------------------------------------------------------------------------------------------------------------------------------------------------------------------------------------------------------------------------|
| 200.00        | 91 S RIDGEWAY/N.C. PAID/5 HSP, type IIA, bit reduced at L, small sealed tear at B, light soiling, Fine, Ex-Kohn                                                                                                                                                                                         |
| 50.00         | 93 WELDON/N.C. PAID/5 HSP, light blurry strikes on 11 Star Cannon &                                                                                                                                                                                                                                     |
| 00.00         | 94 (a) WILMINGTON/N.C. PAID/5 HSP on 7 Star Flag Patriotic, type F7-18, flap missing, small tear at T, & UL corner replaced with design                                                                                                                                                                 |
| 100.00        | 95 ADAMS RUN/S.C. PAID (no rate), type II, on FL, Very Fine, Ex-Kohn, Only recorded example  96 ADAM'S RUN/S.C. PAID (no rate), type I, on semi-official of Head Quarters 4th Sub-District. District of South Carolina, type I, fresh, Very Fine, Ex-Dietz, Only 2 recorded                             |
| E-H           | 97 a ADAM'S RUN/S.C. PAID (no rate), type I, lovely strikes on gray & white floral Wallpaper Cover, pristine, Superb Gem, Ex-Kohn                                                                                                                                                                       |
| E-G           | 98 ADAM'S RUN/S.C. PAID (no rate), type I, neat strikes on blue, white & gray Wallpaper Cover, small 3/8" tear at T, o/w Very Fine, Pretty                                                                                                                                                              |
| 85.00         | ADAM'S RUN/S.C. PAID (no rate), type I, struck twice - once to "cancel" unusable 3c Star Die (U26), Very Fine, Ex-Kohn, Earliest recorded usage of HSP from Adam's Run                                                                                                                                  |
| 400.00        | 100 carrier CHARLESTON/S.C. PAID/5 HSP, type III, bold neat strikes on 7 Star Flag Patriotic, type F7-7, tiny insignificant internal tear, minor staining, Fine, Ex-Solomon, Only 15 recorded                                                                                                           |
| E-G           | <ul> <li>CHARLESTON/S.C. PAID/10 HSP, type IV, paying forwarding postage to Columbia, original usage is pair 5c Blue (6) tied Tupelo, Miss cds, bit of address ink smear, Fine &amp; Attractive, Ex-Kohn</li> <li>COLUMBIA/S.C. PAID/10 blue HSP, type IH, Only example of this cds recorded</li> </ul> |
| 110.00        | to date, on pre-war P.O. envelope, ink erosion hole at UR, & a bit soiled o/w Fine, original letter                                                                                                                                                                                                     |
| E-F<br>90.00  | tion form, bit stained o/w Fine & Scarce                                                                                                                                                                                                                                                                |
|               | strikes, Fine, Ex-Handy & Kohn, Only 2 recorded  NINETY SIX/S.C. PAID/5 HSP, type IA in greenish-gray on 7 Star Flag Patriotic, type F7-18, replaced piece at LR into address & reduced a bit at T, Very Fine                                                                                           |
| 900.00<br>E-E | appearance, Ex-Kohn  SANDY RUN/S.C. PAID/10 HSP, type IA, Only recorded example, on Turned Cover bearing 10c Greenish (12c), 4 margins, tied bold neat blue Mount Pleasant, N.C. cds, Fine, Ex-Kohn                                                                                                     |
| 150.00        | 107 © CLEVELAND/TEN PAID/5 HSP, type I, on lemon cover, Very Fine, Ex-Emerson & Everett, Only 3 recorded                                                                                                                                                                                                |
| 175.00 +      | COLUMBIA/TEN (black) PAID/5 (red), type IA, bold neat strikes, bit reduced at R, tiny erosion hole at LL o/w Very Fine, Excellent soldier's letter questioning Sec. of War L.P. Walker resigning due to ill health but then being made a general vales troop deings in Ky.                              |
| 160.00        | general - also troop doings in Ky.  109 September 109 September 2007  109 ROGERSVILLE/TEN. PAID/5 HSP, type II, gorgeous strikes, reduced at T o/w Extremely Fine                                                                                                                                       |
| 150.00        | 110 🖾 SHELBYVILLE/TE PAID/10 HSP, type III, Fine, Ex-Judd                                                                                                                                                                                                                                               |

PAD 10, In Twoling A Dums R Dankenstey Ego 2 JanhouE low Greenly Lavidon Di Witherspore Congre

| 111 ⋈ | BELTON/TEX. PAID/10 HSP, type IB, gorgeous dark strikes, file fold, bit reduced at R, Very Fine | 150.00 |
|-------|-------------------------------------------------------------------------------------------------|--------|
| 112 🖂 | CLINTON/TEX. PAID/10 HSP, type III, neat clear strikes on small square FL,                      |        |
|       | Very Fine, Ex-Kohn                                                                              | 250.00 |
| 113 🖂 | MARSHALL/TXS. PAID/10 HSP, type IIC, incredibly bold strikes, listed in Dietz                   |        |
|       | as "not confirmed" so may be the only known one, on green FLS, Extremely                        |        |
|       | Fine                                                                                            | E-G    |
| 114 ⋈ | ROUND TOP/TEX. PAID/10 HSP, type I, on pristine FL, Extremely Fine, Ex-Kohn                     | 200.00 |
| 115 ⋈ | HARPER'S FERRY/(West) VA PAID/5 HSP, type IA, small 1/2" sealed tear at T                       |        |
|       | o/w Very Fine, Ex-Emerson                                                                       | 250.00 |
| 116 ⋈ | LEESBURG/VA DUE/10, type I, on purple black Jefferson Davis Portrait Patri-                     |        |
|       | otic, type JD-1, rebacked front, reduced a bit into design at L, couple sealed                  |        |
|       | tears, restored at UL, Very Good, Ex-Matz                                                       | 800.00 |