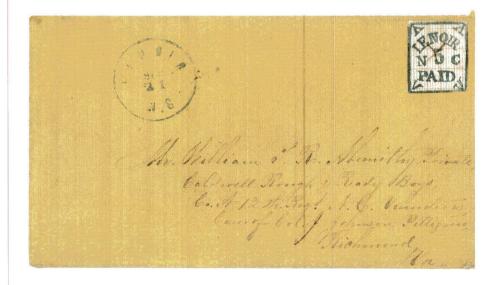

32 ⋈ Lenoir, N.C. 5c Blue & Orange (49X1), usual pen cancel, neat blue Lenoir Sep 21 (1861) on neat orange cover to Private Abernathy, "Caldwell Rough & Ready Boys, Co A 12th Regt NC Volunteers" who was killed at Battle of Seven Pines, contemporary note indicates this cover was in his baggage & returned to his friends, bit trimmed at R, Extremely Fine & Rare Gem, Ex-Ferrari & Moody ....... 10,000.00