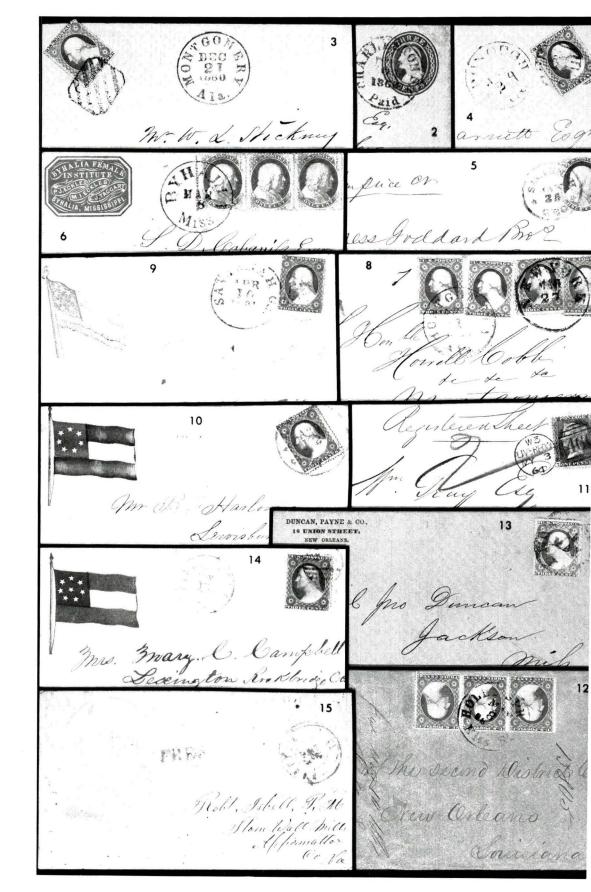

## U.S. USED AFTER SECESSION (arranged chronologically-Dietz catalog values)

| 2 ⊠ | 3c Red (U10) tied neat CHARLESTON S.C. DEC/21/1860 - the second day of independent statehood, Very Fine, Ex-Kohn                                                                                                                                                                                               | E-G |
|-----|----------------------------------------------------------------------------------------------------------------------------------------------------------------------------------------------------------------------------------------------------------------------------------------------------------------|-----|
| 3 ⋈ | <b>3c Red (26)</b> tied neat square grid, small corner crease at LR, bold MONTGOM-ERY/Ala. DEC/21/1860 cds on all over green Exchange Hotel Advertising cover the day Gov. Moore announced support of S.C.'s initiative & plans to assemble in Montgomery to form a new govt, black flap missing o/w Extremely |     |
|     | Fine, Excellent collateral (non CSA)                                                                                                                                                                                                                                                                           | E-D |

| 4 ⋈ | 3c Red (26) tied grid, matching light MCDONOUGH/Ga. JAN/24 (1861) cds, light file fold at L, Jan 24, 1861 headed letter re the sale of 2 slaves, Very Fine, Ex-Kohn                                                                                                                                          | 175.00 |
|-----|--------------------------------------------------------------------------------------------------------------------------------------------------------------------------------------------------------------------------------------------------------------------------------------------------------------|--------|
| 5 ⋈ | 1c Blue (24) tied bold SAVANNAH/GEO star cancel JAN 25 (1861) on outer FL                                                                                                                                                                                                                                    |        |
|     | ms "open price ct" circular rate, usual file fold, fresh, Very Fine, Unlisted with                                                                                                                                                                                                                           |        |
|     | 1c in Dietz                                                                                                                                                                                                                                                                                                  | E-F    |
| 6 ⋈ | 1c Blue (24) strip of 3 tied neat bold BYHALIA/MISS MAR 8 (1861) cds on green embossed Byhalia Female Institute college cover corner card, Unlisted color & CSA usage unlisted w/1c, restored strip added along LR side, part flap missing, Feb 28, 1861 enclosure re plantation sale, fresh, Showy, blue CC |        |
|     | cats                                                                                                                                                                                                                                                                                                         | 400.00 |

| 7 | $\boxtimes$ | 5c Brown (30A) strip of 3, part scissor cut, tied 2 neat NEW OR-        |
|---|-------------|-------------------------------------------------------------------------|
|   |             | LEANS/LA. 21/MAR (1861) cds's on small black bordered mourning          |
|   |             | cover, various colorful transit markings to France, tiny scissor cut at |
|   |             | L, Extremely Fine, Flashy & Scarce                                      |

850.00+

| E-F        | 3c Red (26), 4 singles with small faults incl small replaced piece on 1 stamp, 2 tied NEW YORK MAR 27 (1861) cds to Honble Howell Cobb, Montgomery Ala - crossed out & forwarded w/2 more tied MONTGOMERY/Ala Apr/1/1861 cds to Macon, Ga, reduced at L, o/w Fine | 8 🖂  |
|------------|-------------------------------------------------------------------------------------------------------------------------------------------------------------------------------------------------------------------------------------------------------------------|------|
| 600.00     |                                                                                                                                                                                                                                                                   | 9 🖂  |
|            |                                                                                                                                                                                                                                                                   | 10 ⋈ |
| 400.00     | FLS to Richmond, Virginia "p Europa via Boston", red crayon "2", fresh,                                                                                                                                                                                           | 11 ⊠ |
| E-E<br>E-G | Sc Red (26) strip of 3 tied HOLLY SPRINGS/MISS MAY/8/18(61) on reduced legal size cover, small edge tears across B o/w Fine Unlisted with strip, Nice triple rate                                                                                                 | 12 🖂 |
| E-D        |                                                                                                                                                                                                                                                                   | 13 🖂 |
|            | Flag Patriotic, type F8-11, interesting soldier's letter headed Harper's Ferry (West) Va concerning capture of a spy, invisibly repaired at R o/w Fine, Only 6                                                                                                    | 14 ⋈ |
| 600.00     | recorded, 1986 CSA certificate                                                                                                                                                                                                                                    |      |

15 ⋈ NORFOLK/VA. MAY/28/1861 blue dc & matching blue SL FREE on all over gray Atlantic Hotel advertising cover, light staining, Fine & Showy, Scarce usage of "Free"

E-H

16 STEAM ms "Due 6" on 3c Star Die (U27) to Natchez, Miss, fresh, docketed July 2/61, Very Fine, 1986 CSA certificate ......