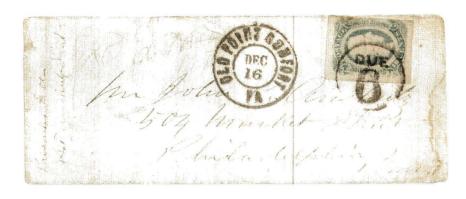

15 ⋈ NORFOLK/VA. MAY/28/1861 blue dc & matching blue SL FREE on all over gray Atlantic Hotel advertising cover, light staining, Fine & Showy, Scarce usage of "Free"

E-H

16 STEAM ms "Due 6" on 3c Star Die (U27) to Natchez, Miss, fresh, docketed July 2/61, Very Fine, 1986 CSA certificate ......