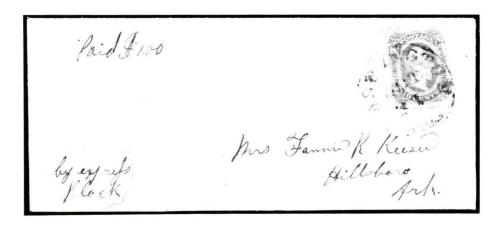

rgins, tied light Crockett, Texas double strike                                                                                                                                                                              |        |
|       | cds on FL, Fine, Rare triple rate Ex-Everett & Mueller                                                                                                                                                                                                        | E-H    |



200 

10c Blue (11) Strip of 4, small faults, nice margins, tied double strike Marshall, Texas, ms "Express via Shreveport, La" to "Co. E 4th Texas Reg Vol Inft Gregg's Brigade Longstreet's Corp, expertly & invisibly repaired at UL, Very Fine appearance, Rare, Trans-Mississippi

4,500.00



| 201 🖂 | 10c Greenish (12c), 4 huge margins, tied Washington, Ark to Hillsboro, Ark ms "by express Black" & "Paid \$1.00" for private ex- |                                                                                                                                                                                                                                                                                                                        |
|-------|----------------------------------------------------------------------------------------------------------------------------------|------------------------------------------------------------------------------------------------------------------------------------------------------------------------------------------------------------