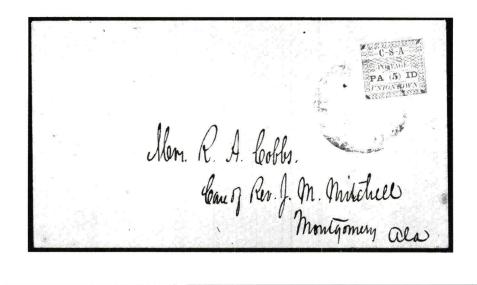

#### **AUTOGRAPHS**

R E Lee GenI signed field cover to "Col. Fitz Lee/1st Cav" - as Fitz Lee was promoted to Brig. Genl. July 25, 1862, this establishes this cover as the earliest Lee field letter recorded to date, slightly worn but Fine, Telep article on this cover accompanies from the Jan-Feb 1981 "Confederate Philatelist".....

1 🖂

E-Q