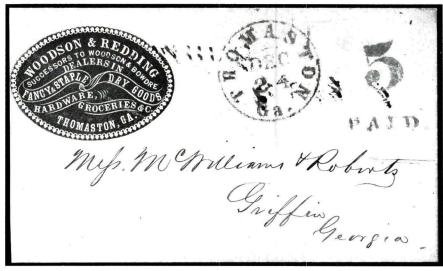

Chy Hell 59 New Orleans La Col. Thos I lasthen PAINS 74 76 PAID. TO Mon Carroll Hoy & Co Vew Corleans (PAID) 5 77. Cho Ben OA Paid & 80 Vers Caroll Ko 10 m Lewis Thompson Walesperd

| 71 🖂        | THOMASTON/Ga. PAID/5 HSP, boldly struck on chocolate brown embossed<br>Dry Goods Corner Card, slight address ink offset, bit reduced at L, Very Fine<br>Charmer | F-I    |
|-------------|-----------------------------------------------------------------------------------------------------------------------------------------------------------------|--------|
| 72 🖂        | VALDOSTA/GA. PAID/10 HSP, neatly struck on cover homemade from Dry Goods store statement, open 3 sides to show design inside, enclosure, Very                   | E-1    |
|             | Fine                                                                                                                                                            | E-D    |
| <b>73</b> ⋈ | COLUMBUS/KY PAID/5 HSP, type I, from 12th Regt. T. V. to Tenn., most of back                                                                                    |        |
|             | flap missing interesting soldier's letter, Extremely Fine, Rare                                                                                                 | 600.00 |
| 74 🖂        | BATON ROUGE/LA PAID/10 HSP, type IB, LL corner turned to show blue inside,                                                                                      |        |
|             | fresh & Fine, Only 4 recorded                                                                                                                                   | 200.00 |

|              | La.                                                                                                                                                                                                 |                  |
|--------------|-----------------------------------------------------------------------------------------------------------------------------------------------------------------------------------------------------|------------------|
| 75 ⋈         | BRASHEAR/LA PAID/5 HSP, type IA, beautiful strikes, fancy cds, Hoy correspon-                                                                                                                       | 252.22           |
| 76 ⋈         | dence, internal sealed tear o/w Very Fine, Ex-Everett, Only 3 recorded  CLINTON/LA PAID/5 HSP, type IIA, neat bold strikes on wavy lined cover, Hoy                                                 | 250.00           |
| , 0 ==       | correspondence, fresh, Extremely Fine, Ex-Emerson & Everett                                                                                                                                         | 175.00           |
| 77 🖂         | FILMORE/LA PAID/5 HSP type IA, listed as blue but may be violet - definitely a                                                                                                                      |                  |
|              | bright shade, Hoy correspondence, fresh, Extremely Fine Gem, Ex-Everett,  Only recorded example                                                                                                     | 225.00           |
| 78 ⋈         | KEACHIE/LA PAID/5 HSP, type IA, lovely neat strikes on charming embossed                                                                                                                            | 225.00           |
|              | cover, Extremely Fine Gem, Ex-Everett, Only 5 recorded                                                                                                                                              | 175.00           |
| 79 ₪         | LECOMTE/LA PAID/10 HSP, type IA, gorgeous bold strikes, fresh Extremely                                                                                                                             |                  |
| 80 ₪         | Fine, Ex-Kohn, Only 3 recorded                                                                                                                                                                      | 200.00           |
| 6U 🖂         | MANSFIELD/La. PAID/5 HSP, type IA, boldly struck on lemon cover, Extremely Fine, Ex-Kohn, Only 2 recorded                                                                                           | 175.00           |
| 81           | forwarded with Due 5 to Waterford on Waving 11 Star Flag Patriotic, type F11-5, couple light file folds & tiny tear along left edge o/w                                                             | 0.00             |
| 82 ⋈<br>83 ⋈ | CANTON/Mi PAID 5 HSP, type IV, Hoy correspondence, Very Fine                                                                                                                                        | 200.00<br>175.00 |
| 84           | CORINTH/MISS PAID/10 HSP, type III, incredibly strong strikes on 11 Star "T" (for Tennessee) Flag Patriotic, type F11-8, Ver. 6, on small slightly stained cover, Extremely Showy, Ex-Muzzy & Matz, |                  |