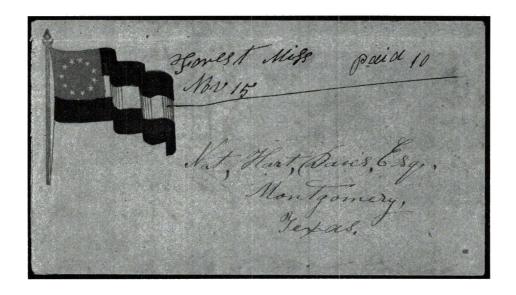

aterford on Waving 11 Star Flag Patriotic, type F11-5, couple light file folds & tiny tear along left edge o/w                                                             | 0.00             |
| 82 ⋈<br>83 ⋈ | CANTON/Mi PAID 5 HSP, type IV, Hoy correspondence, Very Fine                                                                                                                                        | 200.00<br>175.00 |
| 84           | CORINTH/MISS PAID/10 HSP, type III, incredibly strong strikes on 11 Star "T" (for Tennessee) Flag Patriotic, type F11-8, Ver. 6, on small slightly stained cover, Extremely Showy, Ex-Muzzy & Matz, |                  |

Only 19 recorded .....

800.00 +

86 PAID Paid 3 S.M. Meek, anole, How Ho 92 Mil Francis Brown defits 89 94 95 99 Compagt. freen Pand He.





| 88 🖂 | CAROLINA CITY N.C. 5 PAID HSP, bold strike on 7 Star Flag w/Streamer             |        |
|------|----------------------------------------------------------------------------------|--------|
|      | Patriotic, type F7-9, small light stains o/w Fine, Only 13 recorded              | 500.00 |
| 89 🖂 | LENOIR/N.C. PAID/5 blue HSP, type I, on blue FL, good war letter, faint staining |        |
|      | o/w Fine                                                                         | 125.00 |

| E-K           | OXFORD/N.C. JUN/1 (1861) PAID 5 First Day of the Confederate Postal Service, to Tenn - Union, therefore ms "Due 3" for U.S. rate owed, flap missing, few small edge tears & tiny restored piece at T, fresh, Fine appearance, Rare, Ex-Everett, 1986 CSA certificate