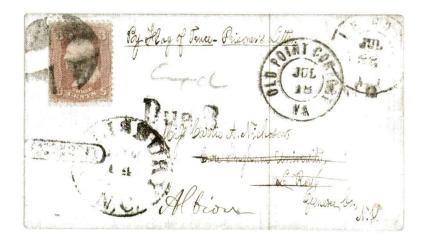

#### **AUTOGRAPHS**

R E Lee GenI signed field cover to "Col. Fitz Lee/1st Cav" - as Fitz Lee was promoted to Brig. Genl. July 25, 1862, this establishes this cover as the earliest Lee field letter recorded to date, slightly worn but Fine, Telep article on this cover accompanies from the Jan-Feb 1981 "Confederate Philatelist".....