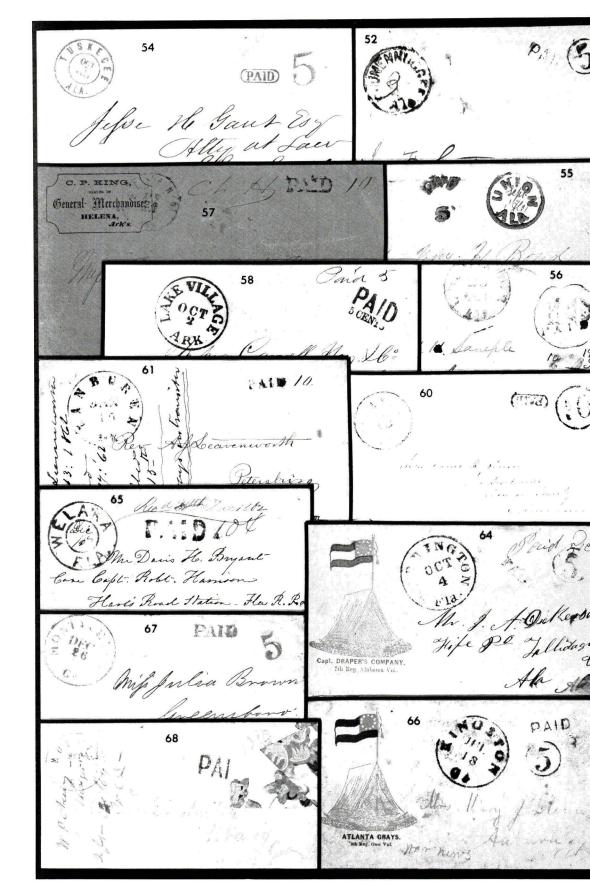

## CONFEDERATE STAMPLESS (arranged alphabetically by State & Town - Dietz types and values)

| 52 ⋈      | CHUNENNUGGE/Ala. PAID 5, bold brownish strikes on all over gray Banking        |        |
|-----------|--------------------------------------------------------------------------------|--------|
|           | House advertising cover, bit reduced at R, tiny repairs at LR & LB, Fine,      |        |
|           | Striking, Ex-Kohn, Only recorded example                                       | E-G    |
| 53 ⋈      | FORT DEPOSIT/ALA PAID 5 HSP, the only recorded example, blurry strikes on      |        |
|           | charming fancy printed Dry Goods Corner Card, fresh lemon cover, tiny tear     |        |
|           | at T o/w Very Fine, Pretty, Ex-Kohn                                            | E-H    |
| 54 ⋈      | TUSKEGEE/ALA. PAID/5 HSP, gorgeous blue strikes, tiny sealed tear at UL o/w    |        |
|           | Extremely Fine, Ex-Emerson, 3 examples recorded                                | 125.00 |
| 55 ⋈      | UNION/ALA PAID/5 HSP, unusual thick bold strikes, to "Pinkney Guards", slight- |        |
|           | ly reduced at R a bit into address, Very Fine, Ex-Kohn & Everett, Only record- |        |
|           | ed example, 1986 CSA certificate                                               | 175.00 |
| 56 ⋈      | UNIONTOWN/Ala. 10/PAID, bold strikes, faintest staining, Very Fine, Ex-Dietz,  |        |
|           | Only 2 examples recorded                                                       | 150.00 |
| 57 ⋈      | HELENA/ARK PAID 10 HSP, neat clear strikes on printed Corner Card, Carroll     |        |
| Turkers . | Hoy correspondence, fresh, Extremely Fine Beauty                               | E-I    |
| 58 ⊠      | LAKE VILLAGE/ARK. PAID/5 CENTS, gorgeous bold strikes, Carroll Hoy corre-      |        |
|           | spondence, bit reduced at T, Extremely Fine Gem                                | 500.00 |
| 59 ⊠      | LEWISVILLE/ARK PAID 10 HSP on embossed fancy ladies cover, light can-          |        |
|           | cels, Hoy correspondence, fresh, Fine Charmer                                  | 400.00 |
| 60 ⋈      | SEARCY/ARK PAID/10 neat HSP, LL corner turned to show green pastel inside,     |        |
|           | Very Fine, Ex-Kohn                                                             | 325.00 |
| 61 ⋈      | VAN BUREN/ARK. PAID 10 HSP, bold strikes, heavy docketing, flap missing,       |        |
| 2.2       | fascinating & amusing soldier's letter, Very Fine, Scarce, Ex-Lemley           | 275.00 |
| 62 ⊠      | ADAMSVILLE/Fla. PAID/5 HSP, beautifully struck on small square FL to Fla,      |        |
|           | fresh, Extremely Fine, Only 3 recorded                                         | 350.00 |

| 63 ⋈ | GAINESVILLE/FLA PAID/10 HSP, neat light strikes on yellow & gray Wallpaper Cover, fresh, Very Fine Showpiece                                                     | E-K    |
|------|------------------------------------------------------------------------------------------------------------------------------------------------------------------|--------|
| 64 ⋈ | WARRINGTON/Fla. PAID/5 HSP, nicely struck on Tent & Flag Patriotic, type TF-1, Slogan 48, Impt 5, flap missing, slight address ink smear at LR, Very Fine        | E-K    |
| 65 ⋈ | WELAKA/FLA PAID/10c, beautifully struck, Bryant-Stephens correspondence, to E. Fla., Very Fine                                                                   | 300.00 |
| 66 ⊠ | KINGSTON/GA PAID/5 HSP, bold strikes on Tent & Flag Patriotic, type TF-1, Impt 5, Unlisted Slogan og "ATLANTA GRAYS./8th Reg. Geo. Vol.", Fine & Showy           | 500.00 |
| 67 ⋈ | MONTICELLO/GA. PAID/5 brilliant green HSP, type IA, small restored piece at UR & flap missing o/w Fine, Beautiful unusual color, Only 4 recorded                 | 125.00 |
| 68 ⊠ | MORGAN/GA PAID(10), neat strikes on flashy bright pink & gray floral Wallpaper Cover, tiny sealed tear at LR o/w Very Fine, Showy, Ex-Matz                       | E-G    |
| 69 ⋈ | SANDERSVILLE/Ga. PAID/10 HSP, type IC in <i>blue</i> , couple light pale stains & flap missing o/w Very Fine hand drawn map of Battle of Bull Run on back!,      | 00.00  |
| 70 🖂 | soldier's letter, Ex-Hollowbush, Only 3 recorded  SPARTA/Ga. PAID/5, type IA red HSP, to Hon. Alexander H. Stephens (VP-CSA), reduced bit at T, fresh, Very Fine | 90.00  |