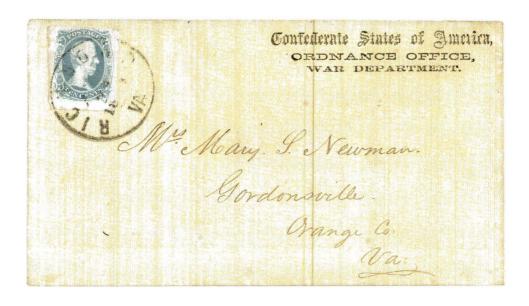

#### **AUTOGRAPHS**

R E Lee GenI signed field cover to "Col. Fitz Lee/1st Cav" - as Fitz Lee was promoted to Brig. Genl. July 25, 1862, this establishes this cover as the earliest Lee field letter recorded to date, slightly worn but Fine, Telep article on this cover accompanies from the Jan-Feb 1981 "Confederate Philatelist".....