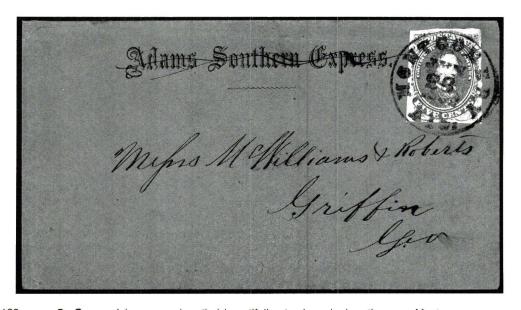

|       |





| 128 ⋈                            | <b>5c Green</b> , 4 large margins, tied beautifully struck socked-on-the-nose Montgomery, Ala cds on <b>Adams Southern Express envelope</b> , pristine, Extremely Fine