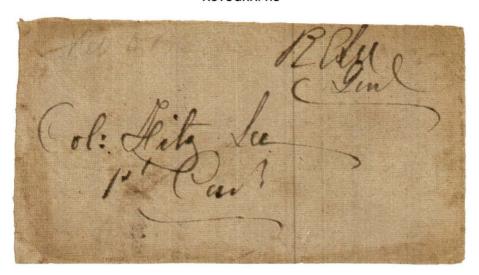

#### **AUTOGRAPHS**

R E Lee GenI signed field cover to "Col. Fitz Lee/1st Cav" - as Fitz Lee was promoted to Brig. Genl. July 25, 1862, this establishes this cover as the earliest Lee field letter recorded to date, slightly worn but Fine, Telep article on this cover accompanies from the Jan-Feb 1981 "Confederate Philatelist".....