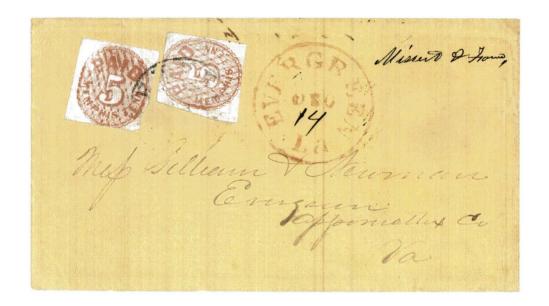

15 ⋈ NORFOLK/VA. MAY/28/1861 blue dc & matching blue SL FREE on all over gray Atlantic Hotel advertising cover, light staining, Fine & Showy, Scarce usage of "Free"

E-H

16 STEAM ms "Due 6" on 3c Star Die (U27) to Natchez, Miss, fresh, docketed July 2/61, Very Fine, 1986 CSA certificate ......