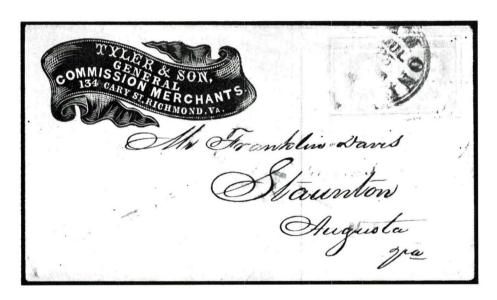

## POSTMASTERS' PROVISIONALS (Scott catalog numbers and values)

19 Abingdon, Va 5c Black (2XU2), 1861 Nov 9 cds, gorgeous perfect bold strikes on blue lined FL, small insignificant light stain at UR o/w Extremely Fine Gem, Only 15 recorded, Ex-Peters .....

900.00

All correspondence of Carroll, Hoy & Co has pin holes which are not described individually. They appear on all of this famous correspondence as the contents were pinned to the covers for filing.