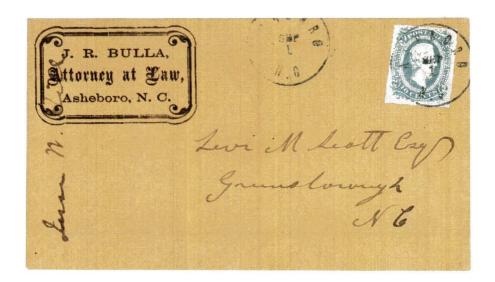

le C. H

So Ca.

10c Milky Blue T-E-N (9a) Pair, 3 margins, tied neat Charleston, S.C. cds, bit reduced at T, minor edge wear, fresh, Very Fine, Rare as pair, Ex-Kohn & Hart, 1986 CSA certificate ......

3,000.00



180 Milky Blue Frameline (10a) Pos. 12, full frame at T, most at R & trace at L, tied Adam's Run, S.C. cds, from Gen. Henry A. Wise to his wife, Very Fine

2,500.00



181 (10) Pos. 73, 2 full frames, tied neat clear Richmond cds, original letter from W. T. Renfro - a news correspondent - at the front describing the Battle of Chancellorsville when he writes "I am mortally wounded in abdomen & arm" and then died! A friend picked up the letter & finished it "These were the last words of W. T. Renfo... he died like a true soldier." Very Fine, Fascinating postal history

2,500.00



182 🖂

10c Blue (11), 4 margins, tied neat blue Ashboro, N.C. cds & second strike on pristine Attorney Corner Card, Superb Showpiece, Ex-

E-I

183 🖂

10c Milky Blue (11a), 4 large margins, tied neat blue grid w/matching neat town cancel, to "Brig Genl J. Johnston Pettigrew" posted the day after he was killed at Gettysburg so never received this cover, Extremely Fine, Ex-Meroni ...

70.00+



184 🖂

10c Milky Blue (11a) tied bold Americus, Ga cds on Captured Union Patriotic (Walcott #2195) Liberty leading troops, reduced a bit at T & small tear at T, bit soiled o/w Fine & Flashy, 1986 CSA certificate ......

185 ⋈

10c Blue (11) Left sheet margin, bit gum stained, nice 4 margin copy, tied clearly struck Quincy Flor. cds, fresh, Extremely Fine, Ex-Green ......

186 ≥

**10c Blue (11),** 4