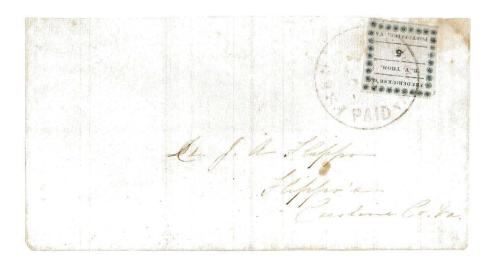

15 ⋈ NORFOLK/VA. MAY/28/1861 blue dc & matching blue SL FREE on all over gray Atlantic Hotel advertising cover, light staining, Fine & Showy, Scarce usage of "Free"

E-H

16 STEAM ms "Due 6" on 3c Star Die (U27) to Natchez, Miss, fresh, docketed July 2/61, Very Fine, 1986 CSA certificate ......