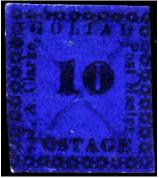

### 10c Black on Dark Blue

There are only three recorded copies of the 10c black on dark blue. One is on a piece and the other two are off cover. This discussion addresses only the two off cover examples. Both are tied by a pen "X" and look the same at first (illustrations below).

The image on the left is the same stamp as CN-009 with the blue color removed. The image on the left (CN-018) is from a photograph of the Goliad provisionals Albert Steves had in his collection. The most noticeable difference between the two is seen in the bottom border. On the left example the border is clear of the margin. On the right example the margin cuts into part of the border. Steves description of the cover states the stamp is "erased in center." As far as is known this stamp has never been on the market.

### No Date

| Description:  | Provisional canceled black "X" pen strokes. See<br>"Notes."                                                                                                 |
|---------------|-------------------------------------------------------------------------------------------------------------------------------------------------------------|
| Address:      | NA                                                                                                                                                          |
| Provenance:   | Steves, Hind, Lilly, West Haven, Brandon.                                                                                                                   |
| Source:       | PH-12425; PHJA-Sep1893(10:3)-76; LTCS-13;<br>PKA-20Nov1933(1)-1501(121); RAS-<br>27Apr1967(317)-310; CHY-4Oct2006-428*; RAS-<br>24Jun2014(1073)-252*. [009] |
| Image Credit: | Cherrystone Auctions                                                                                                                                        |