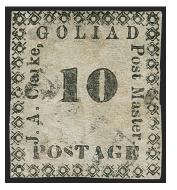

| Description:  | Provisional signed "Clarke / PM" in magenta ink.<br>Lower left corner restored.                |
|---------------|------------------------------------------------------------------------------------------------|
| Address:      | NA                                                                                             |
| Provenance:   | Steves, Caspary, Brandon.                                                                      |
| Source:       | PHJA-Sep1893(10-3)-76, LTCS-15; HRH-<br>5Mar1956(989)-129; RAS-24Jun2014(1073)-<br>247*. [012] |
| Image Credit: | Robert A Siegel Auctions                                                                       |