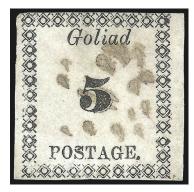

### No Date

| Description:  | Provisional canceled by black "PAID" marking and signed "Clarke / PM" in magenta ink.                   |
|---------------|---------------------------------------------------------------------------------------------------------|
| Address:      | NA                                                                                                      |
| Provenance:   | Steves, Caspary, Kirkland, Erivan.                                                                      |
| Source:       | LTCS-14; MESC-22Jun1903(16:21)-325; PPH-92*;<br>HRH-5Mar1956(989)-127; HRH-1Mar1962(1423)-<br>91. [004] |
| Image Credit: | Postmasters' Provisionals: United States and<br>Confederate States (2016 book by Haub)                  |