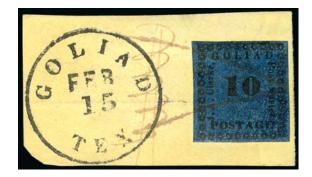

### 15 Feb [186-]

| Description:  | Provisional canceled by black pen strokes. Used on piece.      |
|---------------|----------------------------------------------------------------|
| Address:      | NA                                                             |
| Provenance:   | DK.                                                            |
| Source:       | CWPAS-01623*; PF-503935*; RAS-<br>28Mar2012(1022)-1027*. [015] |
| Image Credit: | Robert A Siegel Auctions                                       |