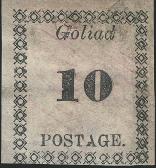

# 10c black on gray (B) (GOILAD error) -- GOL-TX-A08a (29X7a)

| Description:  | Provisional canceled by postmark rim. This stamp has not been on the market since the early 1900s. |
|---------------|----------------------------------------------------------------------------------------------------|
| Address:      | NA                                                                                                 |
| Provenance:   | Steves.                                                                                            |
| Source:       | PHJA-Sep1893(10:3)-76; LTCS-11; MESC-<br>22Jun1903(16:21)-325. [017]                               |
| Image Credit: | List of Thirty Confederate States Postage Stamps<br>(circular)                                     |