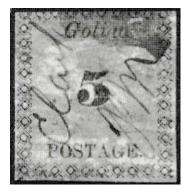

# 5c black on gray (B) -- GOL-TX-A04 (29X6)

| Description:  | Provisional canceled by black pen stroke.                                                 |
|---------------|-------------------------------------------------------------------------------------------|
| Address:      | NA                                                                                        |
| Provenance:   | Steves, Hessel, Brandon.                                                                  |
| Source:       | PHJA-Sep1893(10:3)-76; LTCS-10; HRH-<br>21Oct1975-179; RAS-24Jun2014(1073)-249*.<br>[006] |
| Image Credit: | Robert A Siegel Auctions                                                                  |

| Description:  | Provisional canceled by black pen stroke.                                                 |
|---------------|-------------------------------------------------------------------------------------------|
| Address:      | NA                                                                                        |
| Provenance:   | Gorham.                                                                                   |
| Source:       | CWPAS-02972; PF-327084*; RAS-<br>8May1998(800)-388*; RAS-17May2022(1255)-<br>1175*. [007] |
| Image Credit: | Robert A Siegel Auctions                                                                  |