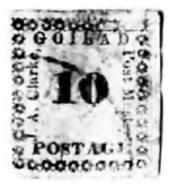

# 10c black on gray (B) (GOILAD error) -- GOL-TX-A08a (29X7a)

| Description:  | Provisional canceled by postmark rim. This stamp has not been on the market since the early 1900s. |
|---------------|----------------------------------------------------------------------------------------------------|
| Address:      | NA                                                                                                 |
| Provenance:   | Steves.                                                                                            |
| Source:       | PHJA-Sep1893(10:3)-76; LTCS-11; MESC-<br>22Jun1903(16:21)-325. [017]                               |
| Image Credit: | List of Thirty Confederate States Postage Stamps<br>(circular)                                     |