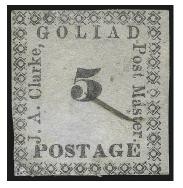

# 5c black on gray (B) -- GOL-TX-A04 (29X6)

| Description:  | Provisional canceled by black pen stroke.                                                 |
|---------------|-------------------------------------------------------------------------------------------|
| Address:      | NA                                                                                        |
| Provenance:   | Steves, Hessel, Brandon.                                                                  |
| Source:       | PHJA-Sep1893(10:3)-76; LTCS-10; HRH-<br>21Oct1975-179; RAS-24Jun2014(1073)-249*.<br>[006] |
| Image Credit: | Robert A Siegel Auctions                                                                  |