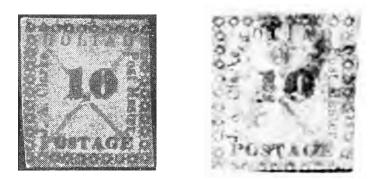

### 10c Black on Dark Blue

There are only three recorded copies of the 10c black on dark blue. One is on a piece and the other two are off cover. This discussion addresses only the two off cover examples. Both are tied by a pen "X" and look the same at first (illustrations below).

The image on the left is the same stamp as CN-009 with the blue color removed. The image on the left (CN-018) is from a photograph of the Goliad provisionals Albert Steves had in his collection. The most noticeable difference between the two is seen in the bottom border. On the left example the border is clear of the margin. On the right example the margin cuts into part of the border. Steves description of the cover states the stamp is "erased in center." As far as is known this stamp has never been on the market.

The image on the right is copied from "List of Thirty Confederate States Postage Stamps," that Albert Steves prepared about 1900. An image of the stamp also appeared in the September 1893 issue of the *Philatelic Journal of America*, page 76. The image in the journal is poorer than the image above.