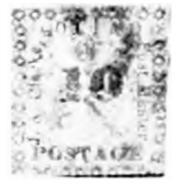

### 10c Black on Dark Blue

There are only three recorded copies of the 10c black on dark blue. One is on a piece and the other two are off cover. This discussion addresses only the two off cover examples. Both are tied by a pen "X" and look the same at first (illustrations below).

The image on the right is copied from "List of Thirty Confederate States Postage Stamps," that Albert Steves prepared about 1900. An image of the stamp also appeared in the September 1893 issue of the *Philatelic Journal of America*, page 76. The image in the journal is poorer than the image above.

| Description:  | Provisional canceled by "X" pen strokes. Only known image. See "Notes." |
|---------------|-------------------------------------------------------------------------|
| Address:      | NA                                                                      |
| Provenance:   | Steves.                                                                 |
| Source:       | PHJA-Sep1893(10-3)-76; LTCS-13. [018]                                   |
| Image Credit: | List of Thirty Confederate States Postage Stamps<br>(circular)          |