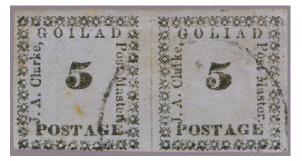

# 5c black on gray pair (B) (GOILAD error in left stamp) -- GOL-TX-A0-4a

#### No Date

| Description:  | Provisionals canceled by postmark rim. Left copy with GOLIAD error.                                  |
|---------------|------------------------------------------------------------------------------------------------------|
| Address:      | NA                                                                                                   |
| Provenance:   | Ferrary, Caspary, Lilly, Erivan.                                                                     |
| Source:       | PF-25681; PPH-93*; GIL-5Apr1922(96-3)-626;<br>HRH-5Mar1956(989)-131; RAS-27Apr1967(317)-<br>3. [001] |
| Image Credit: | Postmasters' Provisionals: United States and<br>Confederate States (2016 book by Haub)               |