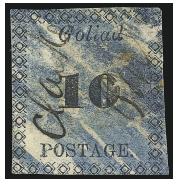

### 10c black on white (A) --- GOL-TX-A06 (29X4)

| Description:  | Provisional signed "Clarke / PM" in black ink.<br>There is a blue wash over the printing. |
|---------------|-------------------------------------------------------------------------------------------|
| Address:      |                                                                                           |
| Provenance:   | Brandon.                                                                                  |
| Source:       | PF-31852; RAS-26Jun2012(1025)-301*; RAS-                                                  |
|               | 24Jun2014(1073)-248*. [014]                                                               |
| Image Credit: | Robert A Siegel Auctions                                                                  |

| Description:  | Provisional signed "Clarke / PM" in magenta ink.<br>Lower left corner restored.                |
|---------------|------------------------------------------------------------------------------------------------|
| Address:      | NA                                                                                             |
| Provenance:   | Steves, Caspary, Brandon.                                                                      |
| Source:       | PHJA-Sep1893(10-3)-76, LTCS-15; HRH-<br>5Mar1956(989)-129; RAS-24Jun2014(1073)-<br>247*. [012] |
| Image Credit: | Robert A Siegel Auctions                                                                       |