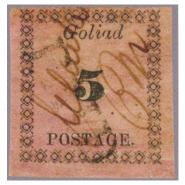

### No Date

| Description:  | Provisional canceled by black "PAID" marking and signed "Clarke / PM" in magenta ink.                   |
|---------------|---------------------------------------------------------------------------------------------------------|
| Address:      | NA                                                                                                      |
| Provenance:   | Steves, Caspary, Kirkland, Erivan.                                                                      |
| Source:       | LTCS-14; MESC-22Jun1903(16:21)-325; PPH-92*;<br>HRH-5Mar1956(989)-127; HRH-1Mar1962(1423)-<br>91. [004] |
| Image Credit: | Postmasters' Provisionals: United States and<br>Confederate States (2016 book by Haub)                  |