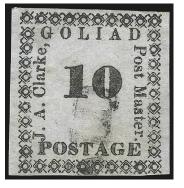

### 10c black on white (A) --- GOL-TX-A06 (29X4)

| Description:  | Provisional signed "Clarke / PM" in black ink.<br>There is a blue wash over the printing. |
|---------------|-------------------------------------------------------------------------------------------|
| Address:      |                                                                                           |
| Provenance:   | Brandon.                                                                                  |
| Source:       | PF-31852; RAS-26Jun2012(1025)-301*; RAS-                                                  |
|               | 24Jun2014(1073)-248*. [014]                                                               |
| Image Credit: | Robert A Siegel Auctions                                                                  |