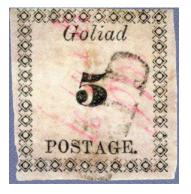

# 5c black on gray (A) -- GOL-TX-A02 (29X2)

| No Date       |                                   |       |
|---------------|-----------------------------------|-------|
| Description:  | Provisional signed "Clarke / PM." |       |
| Address:      | NA                                |       |
| Provenance:   | Weill.                            |       |
| Source:       | CWPAS-02104*; CHR-13Oct1989-1134. | [002] |
| Image Credit: | Christie's Auctions               |       |

| Description:  | Provisional signed "Clarke / PM."                                                            |
|---------------|----------------------------------------------------------------------------------------------|
| Address:      | NA                                                                                           |
| Provenance:   | Ferrary, Hind, Caspary.                                                                      |
| Source:       | PF-57158; GIL-5Apr1922(96-3)-629; PKA-<br>20Nov1933(1)-1498(118); HRH-5Mar1956-126.<br>[003] |
| Image Credit: | M G Gilbert (auctions)                                                                       |