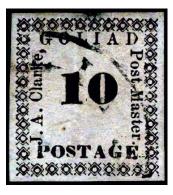

#### No Date

| Description:  | Provisional signed "Clarke / PM" in magenta ink.<br>Right edge restored.                                                           |  |
|---------------|------------------------------------------------------------------------------------------------------------------------------------|--|
| Address:      | NA                                                                                                                                 |  |
| Provenance:   | Steves, Weill.                                                                                                                     |  |
| Source:       | CWPAS-02077; LTCS-16; CHR-13Oct1989-1135;<br>RAS-20Apr1991(737)-761*; RAS-5Jun1995(767)-<br>388*; RAS-24Jun2015(1104)-2124*. [011] |  |
| Image Credit: | Robert A Siegel Auctions                                                                                                           |  |