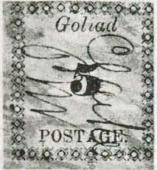

### No Date

| Description:  | Provisional canceled by black "PAID" marking and signed "Clarke / PM" in magenta ink.  |
|---------------|----------------------------------------------------------------------------------------|
| Address:      | NA                                                                                     |
| Provenance:   | Kirkland.                                                                              |
| Source:       | PF-10052; PPH-92*; HRH-1Mar1962(1423)-916.<br>[008]                                    |
| Image Credit: | Postmasters' Provisionals: United States and<br>Confederate States (2016 book by Haub) |