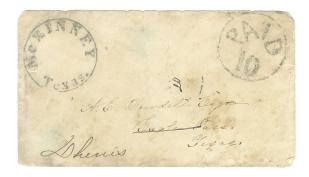

### PAID / 10 (in circle), black -- Type A

No Date

Description: Black "McKINNEY / Texas." postmark UL, Type A

marking UR.

Address: A. E. Dowdell Esqr / Eagle Pass / Texas

Provenance: None recorded.

Source: Private\*. [001]
Image Credit: Private Collection.