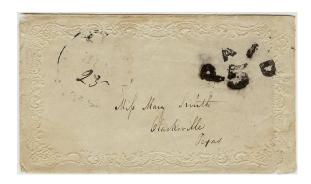

# PAID / 5, black -- Type B

25 Jun [1861]

Description: Black "McKINNEY / Texas." postmark UL, Type B

marking UR. Fancy ladies envelope.

Address: Miss Mary Smith / Clarksville / Texas

Provenance: None recorded.