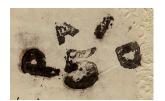

### Description

Type A

Type B

**McKinney Stampless Markings (not to scale)** 

The different markings are identified by the 2012 *Confederate States of American* (CSA) *Catalog and Handbook* Stampless Type. The letters "X, Y, and Z," are used to designate added items not in the CSA Catalog. The absence of a CSA Catalog Type in the illustrations above indicates that item is not included in the census.

#### **Count of the McKinney Stampless Markings**

| Marking               | Color | Туре | Covers | Everett Count* |
|-----------------------|-------|------|--------|----------------|
| PAID / 10 (in circle) | Black | Α    | 1      |                |
| PAID / 5              | Black | В    | 1      |                |

# PAID / 5, black -- Type B

25 Jun [1861]

Description: Black "McKINNEY / Texas." postmark UL, Type B

marking UR. Fancy ladies envelope.

Address: Miss Mary Smith / Clarksville / Texas

Provenance: None recorded.