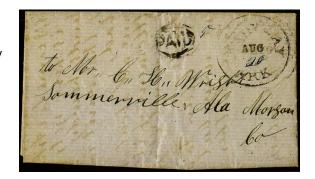

# Mini Census of Fair Play, Arkansas, Stampless Covers

| Pmk Date                                   | <u>Address</u>                                    | <u>PmkPos</u> | <u>PrvPos</u> | <u>CN</u> |  |  |  |
|--------------------------------------------|---------------------------------------------------|---------------|---------------|-----------|--|--|--|
| PAID (in open oval) + 5 (ms), black Type A |                                                   |               |               |           |  |  |  |
| 30 Aug [1861]                              | to Mr. C. H. Wright / Sommerville Ala Morgan / Co | UR            | UC            | 001*      |  |  |  |

## PAID (in open oval) + 5 (ms), black -- Type A

30 Aug [1861]

Description: Black "FAIR PLAY / ARK" postmark UR, Type A

marking UC. Folded letter.

Address: to Mr. C. H. Wright / Sommerville Ala Morgan /

Co

Provenance: None recorded.

Source: CONP-Jan-Mar2012(57:1) 12\*; RAS-

15Nov2011(1016)-534\*. [001]

Image Credit: Confederate Philatelist.