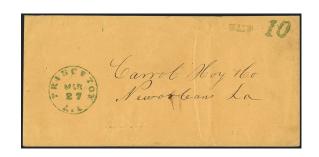

#### 27 Mar [1862]

Description: Green "PRINCETON / Ark." pmk CL-LL, Type B

mrk UR.

Address: Carrol [sic] Hoy & Co / Neworleans La

Provenance: Boshwit

Source: RAS-27Sep2007(940)-237\*; RAS-

22May2018(1182)-199\*. [006]

Image Credit: Robert A Siegel Auctions.