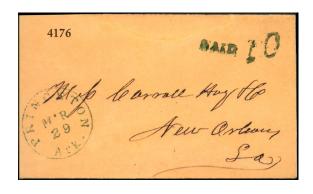

## 29 Mar [1862]

**Description:** Green "PRINCETON / Ark." pmk LL, Type B mrk

UR.

Address: Mess Carroll Hoy & Co / New Orleans / La

Provenance: None recorded.

Source: Private\*. [007]

Image Credit: Private Collection.