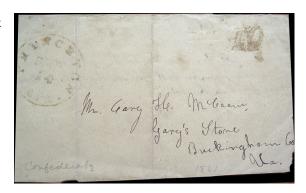

#### 14 Sep [186-]

**Description:** Brown "Princeton / Ark." ms pmk UL, Type A mrk

UC-UR. The "PAID" part of the mrk was struck

wtihout ink.

Address: Mr Cary H. McCraw / Gary's Store / Buckingham

Co / Va.

**Provenance:** None recorded.

Source: Private\*. [002]

Image Credit: Private Collection.