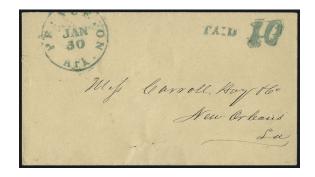

## PAID + 10, green -- Type B

30 Jan [1862]

**Description:** Green "PRINCETON / Ark." pmk UL, Type B mrk

UR. The "10" was apparently struck twice.

Address: Mess Carroll, Hoy & Co

Provenance: Everett, Agre

Source: RAS-29Oct1993(754)-39; RAS-24Sep2002(850)-

5109; RAS-15Nov2011(1016)-536\*. [003]

Image Credit: Robert A Siegel Auctions.

8 Mar [1862]

**Description:** Green "PRINCETON / Ark." pmk LL, Type B mrk

UR.

Address: Messrs Carroll Hoy & Co / New Orleans / La